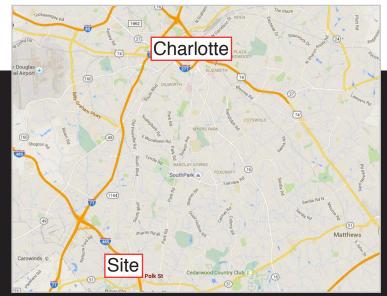

osh@thenicholscompany.com
www.thenicholscompany.com
600 Queens Rd, Charlotte, NC 28207

# Available Retail for Lease



# Perimeter Center South

601 and 605 North Polk Street | Pineville, NC 28134

#### LOCATION



#### **ABOUT**

Perimeter South is conveniently located near Interstate 485 and Highway 51 in the growing area of Pineville, NC. The 98,692 SF community center features a mix of local and national tenants including Sky High Sports, Harbor Freight and Monkey Joe's. Perimeter South is easily accessed from central Charlotte, Pineville and Ballantyne and is within close proximity to numerous retailers, restaurants

and hotels.

## SITE ATTRIBUTES

- Lease Rate: \$16/sf NNN
- 98,692 SF Shopping Center
- Ample Parking
- Three access points one at signal
- Built 1987, Renovated 2002



### **DEMOGRAPHICS**

|                       | <u> 1 Mile</u> | 3 Miles  | <u> 5 Miles</u> |
|-----------------------|----------------|----------|-----------------|
| Total Population      | 3,366          | 63,056   | 179,021         |
| Daytime Population    | 4,011          | 70,405   | 225,900         |
| Avg. Household Income | \$55,079       | \$53,000 | \$61,817        |

Traffic Counts: Est. 19,000 VPD - North Polk Street

Est. 112,000 VPD - Interstate 485

#### SITE PLAN



| Building 601 |                 |        |  |
|--------------|-----------------|--------|--|
| Unit         | Tenant          | SF     |  |
| A-C          | Anytime Fitness | 6,250  |  |
| D-L          | Sky High Sports | 48,725 |  |
| J            | Harbor Freight  | 14,982 |  |
| K            | Monkey Joe