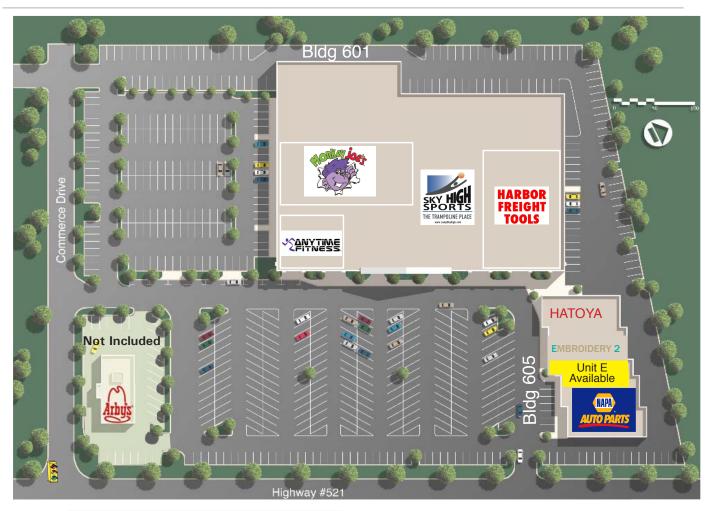

#### SITE PLAN

| Building 601 |                 |        |  |
|--------------|-----------------|--------|--|
| Unit         | Tenant          | SF     |  |
| A-C          | Anytime Fitness | 6,250  |  |
| D-L          | Sky High Sports | 48,725 |  |
| J            | Harbor Freight  | 14,982 |  |
| K            | Monkey Joe's    | 12,595 |  |

| Building 605 |              |       |  |
|--------------|--------------|-------|--|
| Unit         | Tenant       | SF    |  |
| Α            | Hatoya       | 2,608 |  |
| В            | Hatoya       | 976   |  |
| D            | Embroidery 2 | 3,610 |  |
| Е            | AVAILABLE    | 1,800 |  |
| F-H          | Napa         | 7,200 |  |