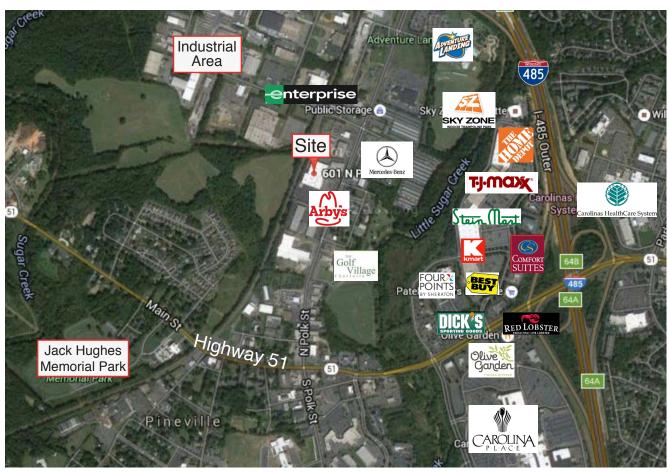

#### LOCATION

#### **ABOUT**

Perimeter South is conveniently located near Interstate 485 and Highway 51 in the growing area of Pineville, NC. The 98,692 SF community center features a mix of local and national tenants including Sky High Sports, Harbor Freight and Monkey Joe's. Perimeter South is easily accessed from central Charlotte, Pineville and Ballantyne and is within close proximity to numerous retailers, restaurants

and hotels.

Traffic Counts: Est. 19,000 VPD - North Polk Street

Est. 112,000 VPD - Interstate 485