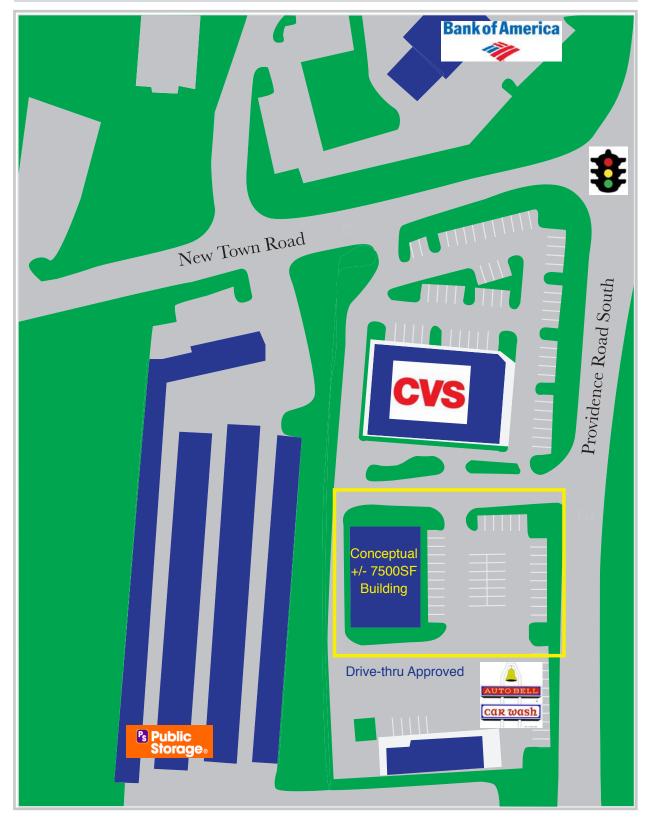

#### SITE PLAN

For more information please contact: Josh Beaver Josh@TheNicholsCompany.com 704.373.9797

This information has been obtained from sources believed to be reliable. While we do not doubt its accuracy, we have not verified it and make no guarantee, warranty or representation to independently confirm its accuracy and completeness.

## PROPERTY ATTRIBUTES

- Call for Leasing Details
- 0.872 Acres
- +/- 7,500 SF of buildable space
- 39 Parking Spaces
- Zoned: B-4
- Approved for a drive-thru