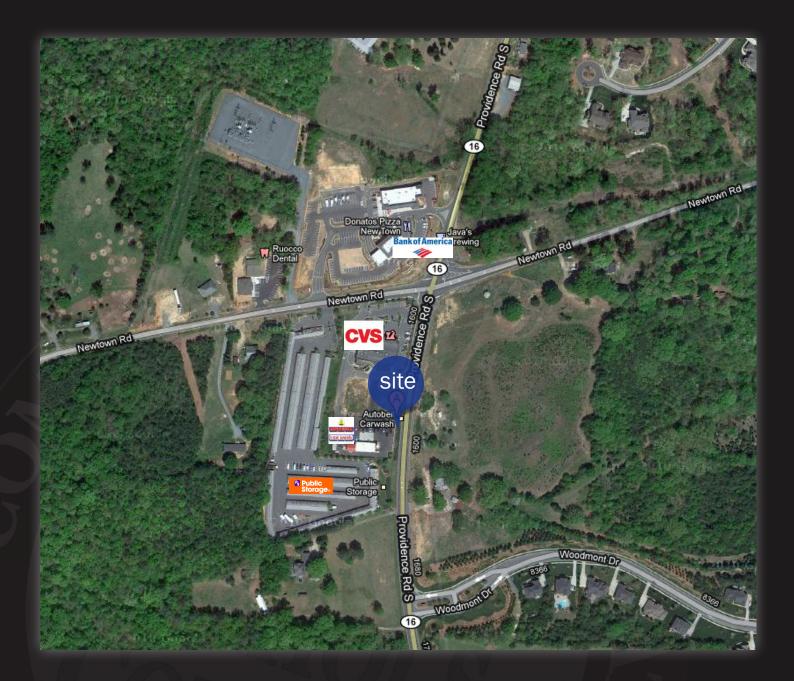

### LOCATION

This retail outparcel is located in between Autobell and CVS fronting Providence Road South (NC HWY 16). Located at the lighted intersection of New Town Road and Providence Road South in Waxhaw, NC. New Town Road is the only true east/west thoroughfare south of I-485 along Providence Road.