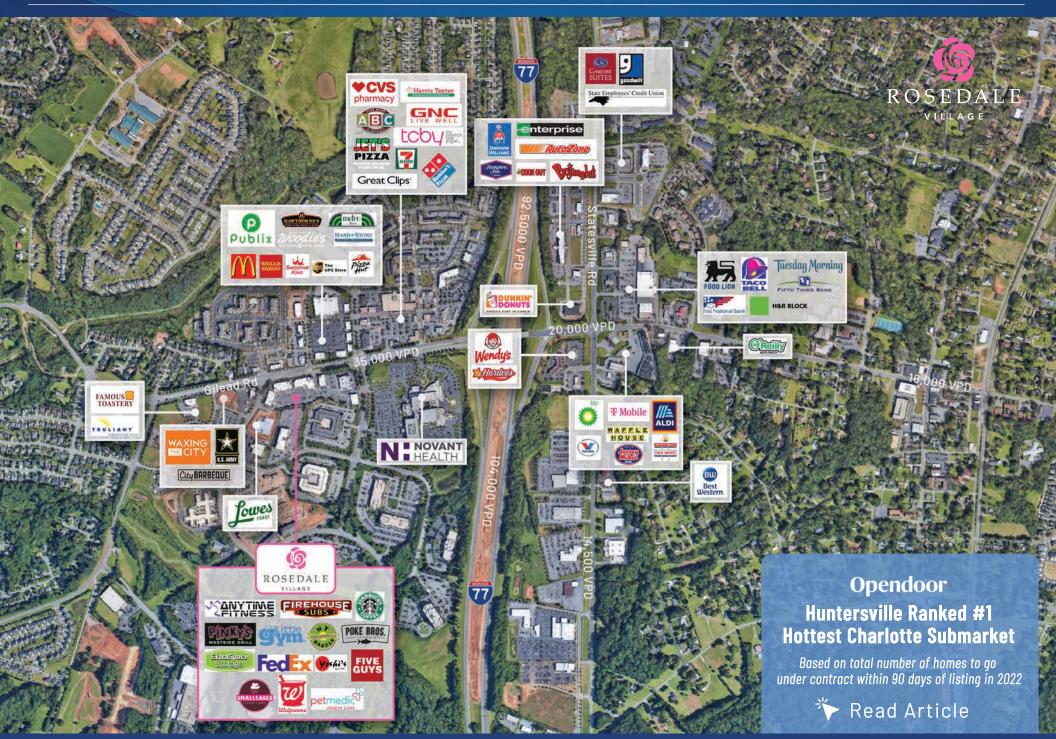

# Available for Lease

This 75,000 SF lifestyle center is positioned along Gilead Road directly off of I-77 at exit 23, between Presbyterian Hospital and Lowes Foods anchored The Park Commons. The site is directly across from Harris Teeter anchored Rosedale Shopping Center as well as Publix anchored Market Square. Rosedale Village serves the rapidly growing city of Huntersville, North Carolina.

### Property Details

| Address               | 9826 Gilead Road   Huntersville, NC 28078                                                       |
|-----------------------|-------------------------------------------------------------------------------------------------|
| Availability          | +/- 1,426 SF - 3,908 SF Available Retail for Lease                                              |
| GLA                   | +/- 75,000 SF Lifestyle Center                                                                  |
| Access                | Directly off I-77 at Exit 23                                                                    |
| Traffic Counts        | I-77   92,500 VPD<br>Gilead Road   35,000 VPD                                                   |
| Lease Rate            | Call for Leasing Details                                                                        |
| Additional<br>Details | Plaza areas with outdoor seating and water features<br>Excellent visibility, access and parking |

#### **Current & Local Tenants**

- Walgreens
- NY Bagel
- FedEx Kinko's
- Firehouse Subs
- Zen Massage
- Five Guys
- Pinky's

- Starbucks
- Little Gym
- Verde
- Yoshi's Grill
- Rooster's Men's
- Martinizing Dry Cleaners
- Anytime Fitness PoleFit Carolinas
  - Smallcakes A Cupcakery
  - Premier Martial Arts
  - Comparion Insurance Agency
  - Idolize Brows & Beauty
  - Grooming Center Vitality Bowls

- Poké Bros
- Graze Craze
- Solar Nail Spa
- PetMedic Urgent Care