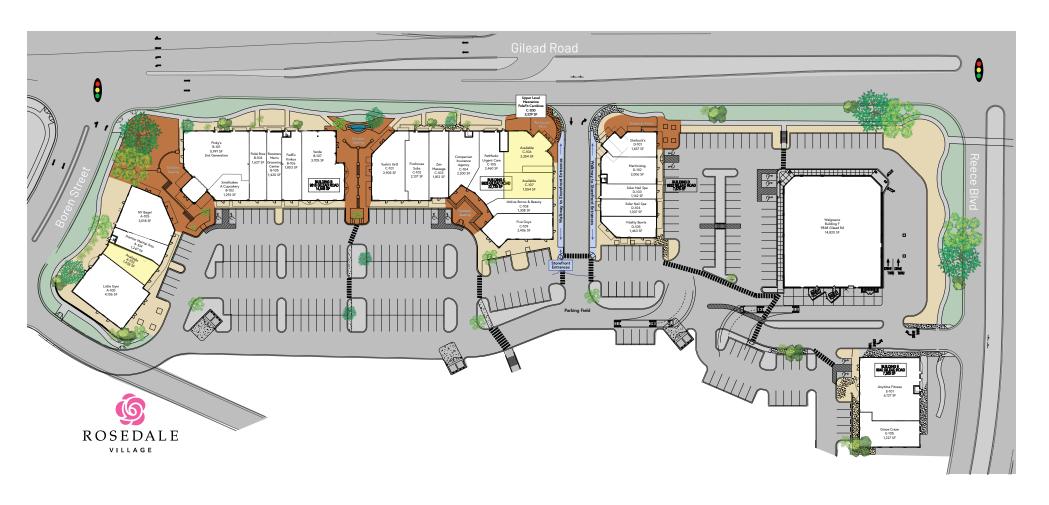

| Available Space |                       |          |  |
|-----------------|-----------------------|----------|--|
| A-103           | Inline Retail         | 1,426 SF |  |
| C-106*          | 2nd Generation Retail | 2,354 SF |  |
| C-107*          | Cold Dark Shell       | 1,554 SF |  |

<sup>\*</sup>Can be demised or combined to a total of 3,908 SF

#### **Current & Local Tenants**

- Walgreens
- NY Bagel
- FedEx Kinko's
- Firehouse Subs
- Zen Massage
- Five Guys
- Pinky's

- Starbucks
- Little Gym
- Verde
- Yoshi's Grill
- Rooster's Men's
- Martinizing Dry Cleaners
- Anytime Fitness PoleFit Carolinas
  - Smallcakes A Cupcakery
  - Premier Martial Arts
  - Comparion Insurance Agency
  - Idolize Brows & Beauty
  - Grooming Center Vitality Bowls

- Poké Bros
- Graze Craze
- Solar Nail Spa
- PetMedic Urgent Care