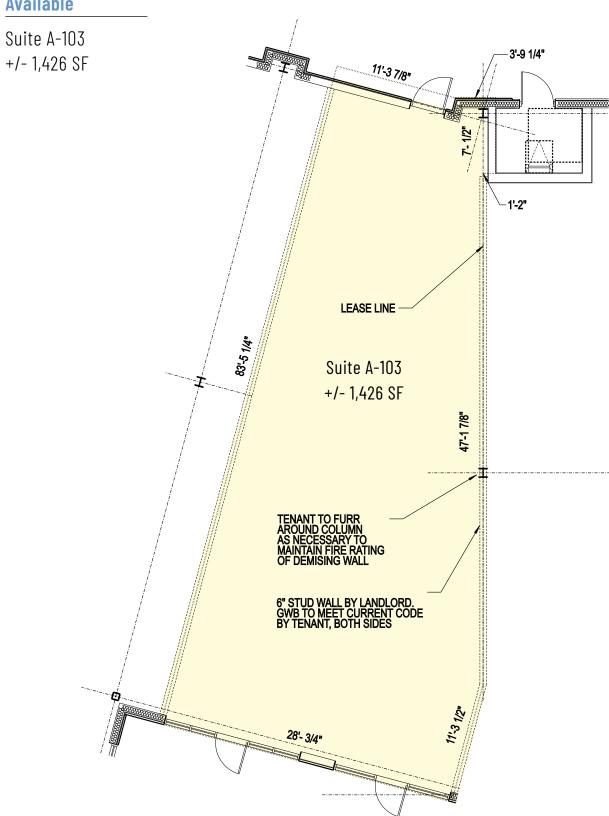

| Available Space |                       |          |  |
|-----------------|-----------------------|----------|--|
| A-103           | Inline Retail         | 1,426 SF |  |
| C-106*          | 2nd Generation Retail | 2,354 SF |  |
| C-107*          | Cold Dark Shell       | 1,554 SF |  |