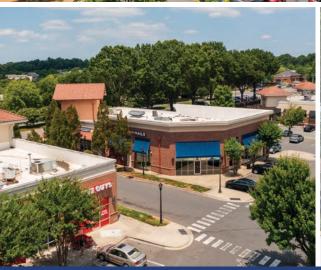

# Rosedale Village

# Available for Lease

This 75,000 SF lifestyle center is positioned along Gilead Road directly off of I-77 at exit 23, between Presbyterian Hospital and Lowes Foods anchored The Park Commons. The site is directly across from Harris Teeter anchored Rosedale Shopping Center as well as Publix anchored Market Square. Rosedale Village serves the rapidly growing city of Huntersville, North Carolina.

# Rosedale Village | Property Photos