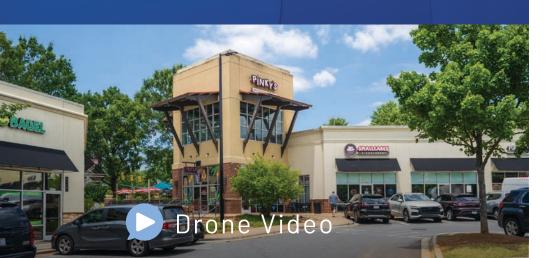

-----------------------------------------------------|
| Availability          | +/- 1,426 SF - 3,908 SF Available Retail for Lease                                              |
| GLA                   | +/- 75,000 SF Lifestyle Center                                                                  |
| Access                | Directly off I-77 at Exit 23                                                                    |
| Traffic Counts        | I-77   92,500 VPD<br>Gilead Road   35,000 VPD                                                   |
| Lease Rate            | Call for Leasing Details                                                                        |
| Additional<br>Details | Plaza areas with outdoor seating and water features<br>Excellent visibility, access and parking |





# Demographics

| RADIUS                  | 1 MILE    | 3 MILE    | 5 MILE    |
|-------------------------|-----------|-----------|-----------|
| 2022 Population         | 7,232     | 49,977    | 107,278   |
| Avg. Household Income   | \$108,951 | \$140,886 | \$129,593 |
| Median Household Income | \$81,848  | \$105,239 | \$97,504  |
| Households              | 3,041     | 19,161    | 42,438    |
| Daytime Employees       | 8,290     | 23,719    | 49,308    |



| Available Space |                       |          |  |
|-----------------|-----------------------|----------|--|
| A-103           | Inline Retail         | 1,426 SF |  |
| C-106*          | 2nd Generation Retail | 2,354 SF |  |
| C-107*          | Cold Dark Shell       | 1,554 SF |  |

<sup>\*</sup>Can be demised or combine