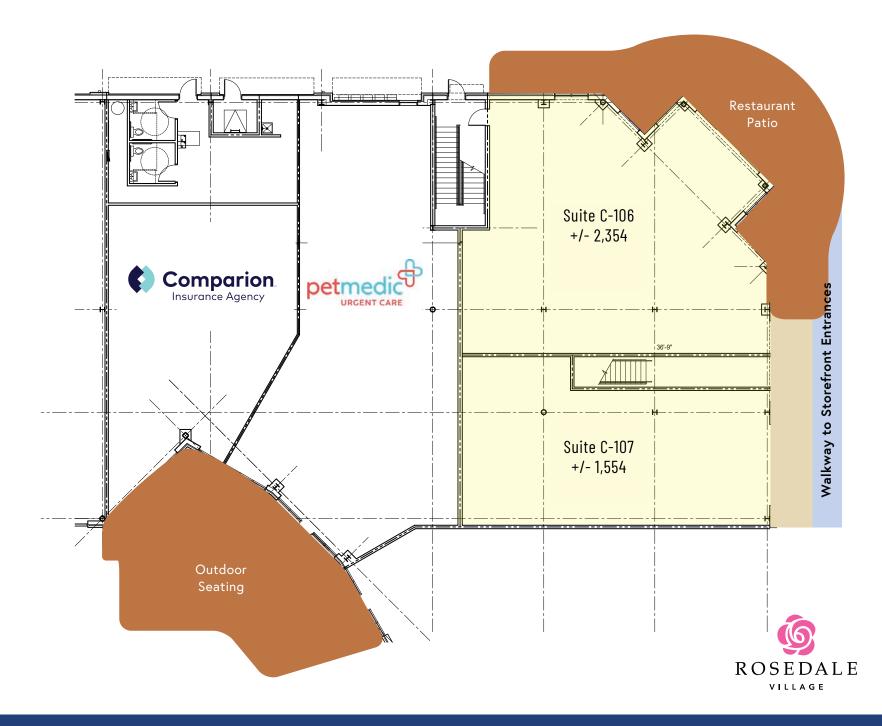

| Available Space |                       |          |  |
|-----------------|-----------------------|----------|--|
| A-103           | Inline Retail         | 1,426 SF |  |
| C-106*          | 2nd Generation Retail | 2,354 SF |  |
| C-107*          | Cold Dark Shell       | 1,554 SF |  |

<sup>\*</sup>Can be demised or combined to a total of 3,908 SF

# **Available**

Suite C-106 +/- 2,354 SF

Suite C-107 +/- 1,554 SF

Can be demised or combined to a total of 3,908 SF