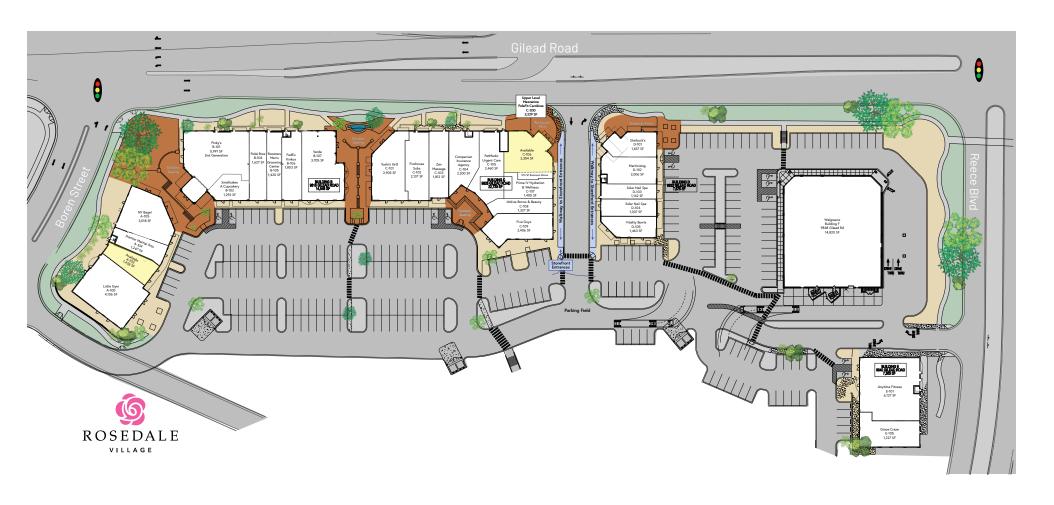

| Available Space |                       |          |  |
|-----------------|-----------------------|----------|--|
| A-103           | Inline Retail         | 1,426 SF |  |
| C-106           | 2nd Generation Retail | 2,354 SF |  |

#### **Current & Local Tenants**

- Walgreens
- NY Bagel
- FedEx Kinko's
- Firehouse Subs
- Zen Massage
- Five Guys
- Pinky's

- Starbucks
- Anytime Fitness PoleFit Carolinas
- Little Gym
- Verde
- Yoshi's Grill
- Rooster's Men's
  - Grooming Center Vitality Bowls
- Martinizing Dry Cleaners
- Smallcakes A Cupcakery
- Premier Martial Arts
- Comparion Insurance Agency
- Idolize Brows & Beauty

- Poké Bros
- Graze Craze
- Solar Nail Spa
- PetMedic Urgent Care
- Prime IV Hydration & Wellness

# **Available**

## **Available**

Suite C-106 +/- 2,354 SF