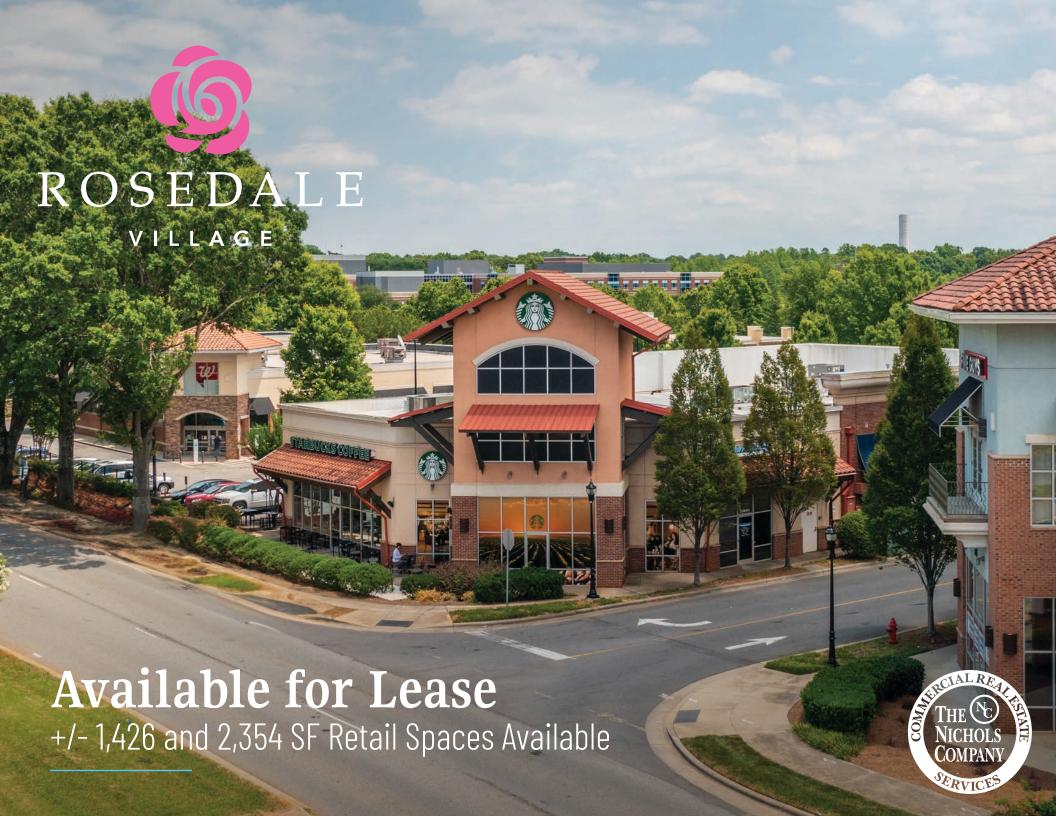

# Rosedale Village

# Available for Lease

This 75,000 SF lifestyle center is positioned along Gilead Road directly off of I-77 at exit 23, between Presbyterian Hospital and Lowes Foods anchored The Park Commons. The site is directly across from Harris Teeter anchored Rosedale Shopping Center as well as Publix anchored Market Square. Rosedale Village serves the rapidly growing city of Huntersville, North Carolina.

## Property Details

| Address               | 9826 Gilead Road   Huntersville, NC 28078                                                       |
|-----------------------|-------------------------------------------------------------------------------------------------|
| Availability          | +/- 1,426 SF and 2,354 SF Available for Lease                                                   |
| GLA                   | +/- 75,000 SF Lifestyle Center                                                                  |
| Access                | Directly off I-77 at Exit 23                                                                    |
| Traffic Counts        | I-77   92,500 VPD<br>Gilead Road   35,000 VPD                                                   |
| Lease Rate            | Call for Leasing Details                                                                        |
| Additional<br>Details | Plaza areas with outdoor seating and water features<br>Excellent visibility, access and parking |