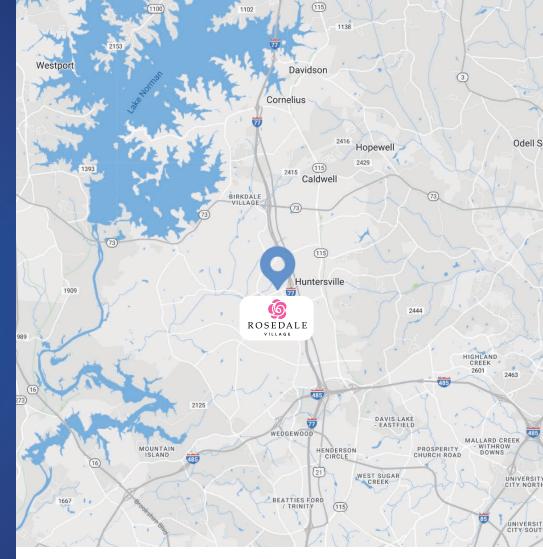

# Available for Lease

This 75,000 SF lifestyle center is positioned along Gilead Road directly off of I-77 at exit 23, between Presbyterian Hospital and Lowes Foods anchored The Park Commons. The site is directly across from Harris Teeter anchored Rosedale Shopping Center as well as Publix anchored Market Square. Rosedale Village serves the rapidly growing city of Huntersville, North Carolina.

# **Huntersville**North Carolina

Huntersville is a suburb of Charlotte and is one of the best places to live in North Carolina. Living in Huntersville offers residents a suburban feel and most residents own their homes. The town is known recreationally as a lake community because of its proximity to Lake Norman and Mountain Island Lake.