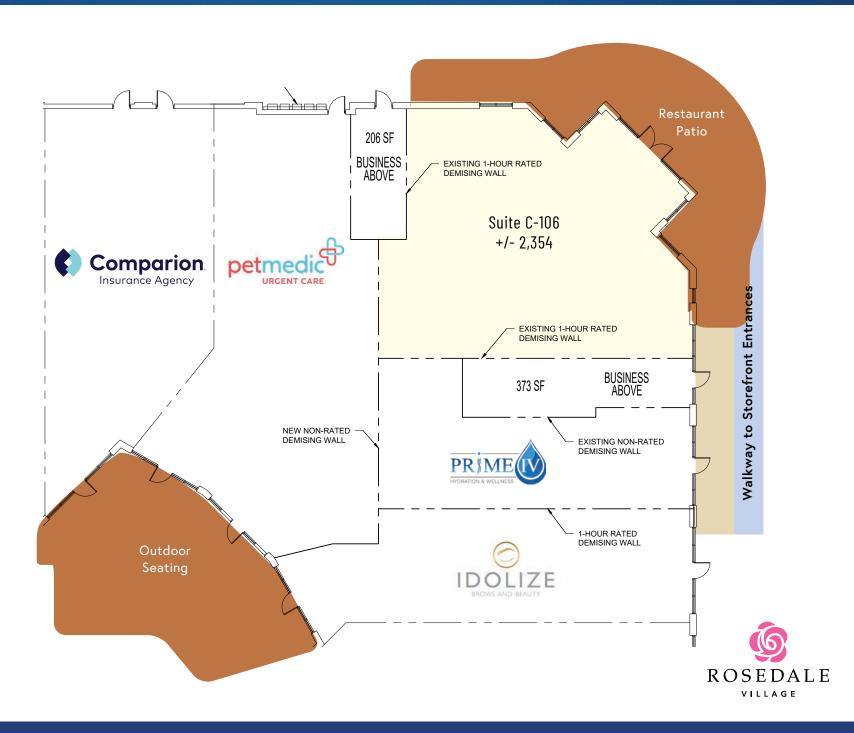

| Available Space |                       |          |  |
|-----------------|-----------------------|----------|--|
| A-103           | Inline Retail         | 1,426 SF |  |
| C-106           | 2nd Generation Retail | 2,354 SF |  |

## **Available**

Suite C-106 +/- 2,354 SF