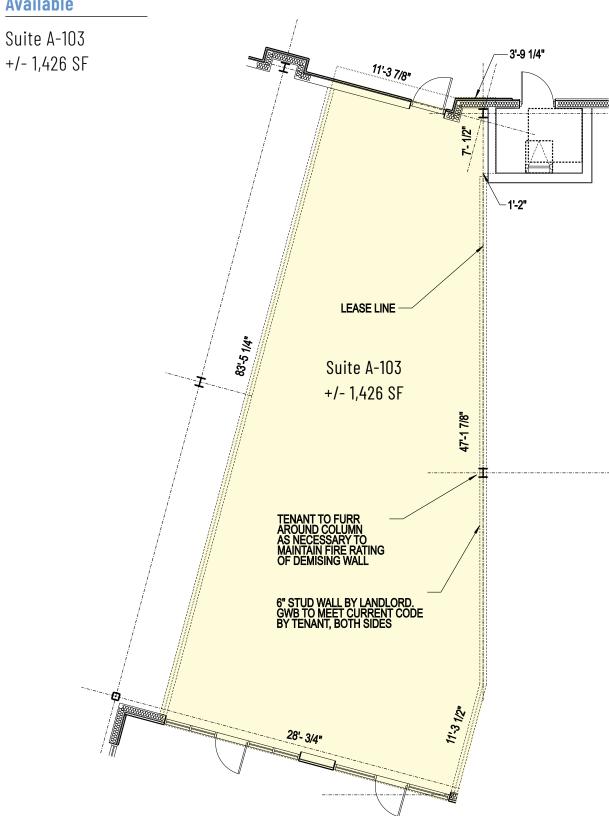

| Available Space |                       |          |  |
|-----------------|-----------------------|----------|--|
| A-103           | Inline Retail         | 1,426 SF |  |
| C-106           | 2nd Generation Retail | 2,354 SF |  |

# **Available**