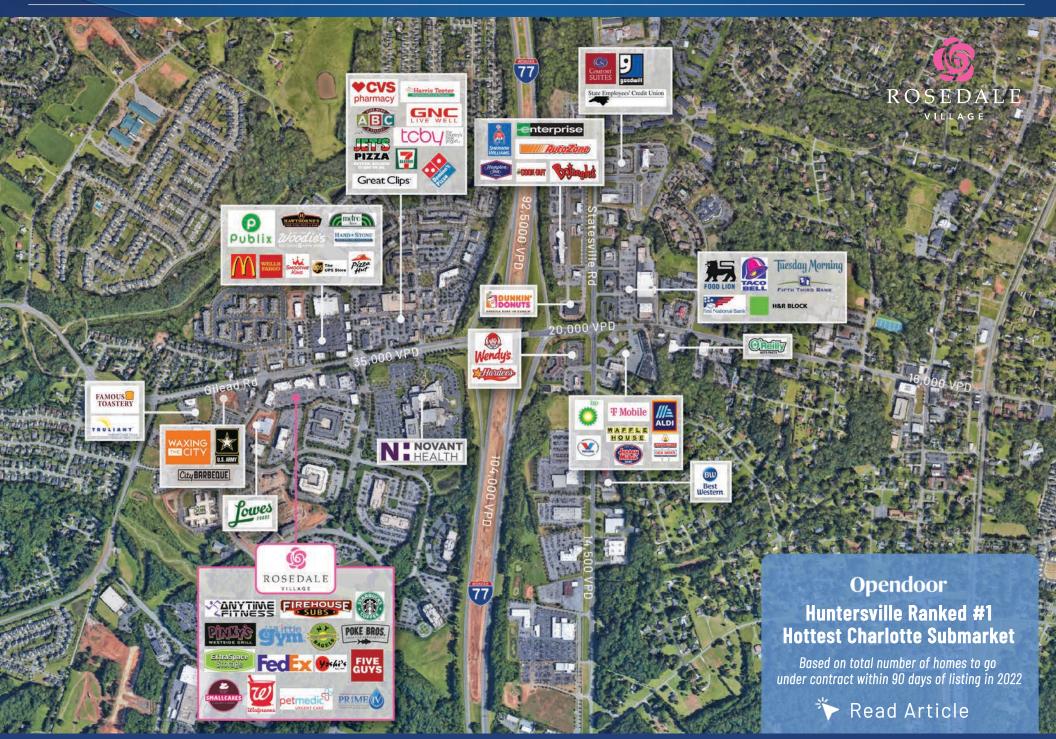

# Available for Lease

This 75,000 SF lifestyle center is positioned along Gilead Road directly off of I-77 at exit 23, between Presbyterian Hospital and Lowes Foods anchored The Park Commons. The site is directly across from Harris Teeter anchored Rosedale Shopping Center as well as Publix anchored Market Square. Rosedale Village serves the rapidly growing city of Huntersville, North Carolina.

#### **Current & Local Tenants**

- Walgreens
- NY Bagel
- FedEx Kinko's
- Firehouse Subs
- Zen Massage
- Five Guys
- Pinky's

- Starbucks
- Anytime Fitness PoleFit Carolinas
- Little Gym
- Verde
- Yoshi's Grill
- Rooster's Men's
  - Grooming Center Vitality Bowls
- Martinizing Dry Cleaners
- Smallcakes A Cupcakery
- Premier Martial Arts
- Comparion Insurance Agency
- Idolize Brows & Beauty

- Poké Bros
- Graze Craze
- Solar Nail Spa
- PetMedic Urgent Care
- Prime IV Hydration & Wellness