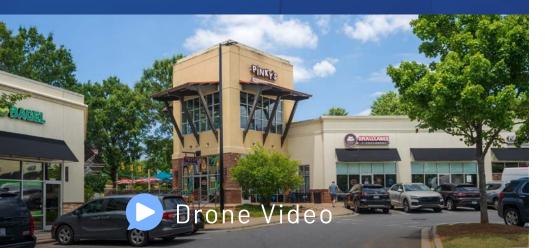

-----------|--|--|
| Availability          | +/- 1,426 SF and 2,354 SF Available for Lease                                                   |  |  |
| GLA                   | +/- 75,000 SF Lifestyle Center                                                                  |  |  |
| Access                | Directly off I-77 at Exit 23                                                                    |  |  |
| Traffic Counts        | I-77   92,500 VPD<br>Gilead Road   35,000 VPD                                                   |  |  |
| Lease Rate            | Call for Leasing Details                                                                        |  |  |
| Additional<br>Details | Plaza areas with outdoor seating and water features<br>Excellent visibility, access and parking |  |  |





#### Demographics

| RADIUS                  | 1 MILE    | 3 MILE    | 5 MILE    |
|-------------------------|-----------|-----------|-----------|
| 2024 Population         | 7,175     | 49,547    | 111,127   |
| Avg. Household Income   | \$127,150 | \$154,736 | \$146,022 |
| Median Household Income | \$94,056  | \$116,842 | \$109,113 |
| Households              | 3,004     | 19,045    | 44,136    |
| Daytime Employees       | 9,157     | 26,096    | 55,224    |
|                         |           |           |           |



#### Available Space

| A-103 | Inline Retail         | 1,426 SF |
|-------|-----------------------|----------|
| C-106 | 2nd Generation Retail | 2,354 SF |

- **Current & Local Tenants**
- Walgreens
- NY Bagel
- FedEx Kinko's
- Firehouse Subs
- Zen Massage
- Fi