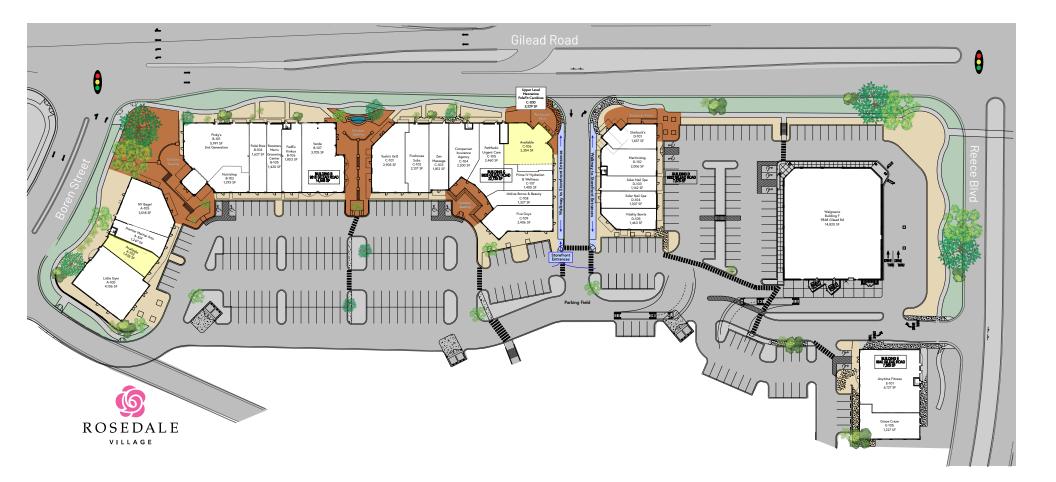

#### Available Space

| A-103 | Inline Retail         | 1,426 SF |
|-------|-----------------------|----------|
| C-106 | 2nd Generation Retail | 2,354 SF |

- **Current & Local Tenants**
- Walgreens
- NY Bagel
- FedEx Kinko's
- Firehouse Subs
- Zen Massage
- Five Guys
- Pinky's

- Starbucks

  - Little Gym
- Verde
- Yoshi's Grill
  - Rooster's Men's
- Martinizing Dry Cleaners • Anytime Fitness • PoleFit Carolinas
  - Nutrishop
  - Premier Martial Arts
  - Comparion Insurance Agency
  - Idolize Brows & Beauty
  - Grooming Center Vitality Bowls

- Poké Bros
- Graze Craze .
- Solar Nail Spa •
- PetMedic Urgent Care
- Prime IV Hydration & Wellness