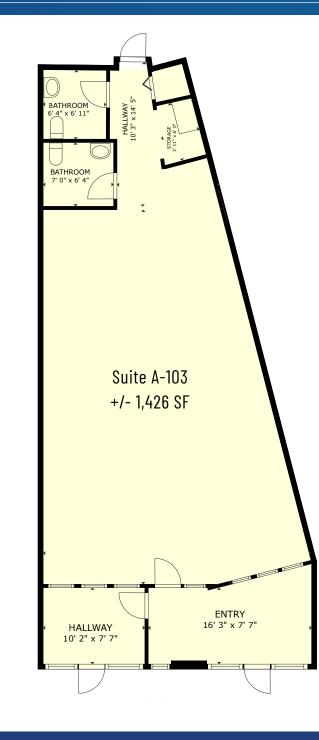

4    |
|                         |           |           |           |



#### Available Space

| A-103 | Inline Retail         | 1,426 SF |
|-------|-----------------------|----------|
| C-106 | 2nd Generation Retail | 2,354 SF |

- **Current & Local Tenants**
- Walgreens
- NY Bagel
- FedEx Kinko's
- Firehouse Subs
- Zen Massage
- Five Guys
- Pinky's

- Starbucks

  - Little Gym
- Verde
- Yoshi's Grill
  - Rooster's Men's
- Martinizing Dry Cleaners • Anytime Fitness • PoleFit Carolinas
  - Nutrishop
  - Premier Martial Arts
  - Comparion Insurance Agency
  - Idolize Brows & Beauty
  - Grooming Center Vitality Bowls

- Poké Bros
- Graze Craze .
- Solar Nail Spa •
- PetMedic Urgent Care
- Prime IV Hydration & Wellness

### Rosedale Village | Floor Plan

Available

Suite A-103 +/- 1,426 SF











#### Rosedale Village | Property Photos



## Huntersville North Carolina

Huntersville is a suburb of Charlotte and is one of the best places to live in North Carolina. Living in Huntersville offers residents a suburban feel and most residents own their homes. The town is known recreationally as a lake community because of its proximity to Lake Norman and Mountain Island Lake.

















# ROSEDALE

Contact for Details

**Josh Beaver** (704) 373-9797 josh@thenicholscompany.com



Pole Pit Carolinas

Website www.TheNicholsCompany.com

Phone Office (704) 373-9797 Fax (704) 373-9798

#### Address 1204 Central Avenue, Suite 201 Charlotte, NC 28204

This information has been obtained from sources believed to be reliable. While we do not doubt its accuracy, we have not verified