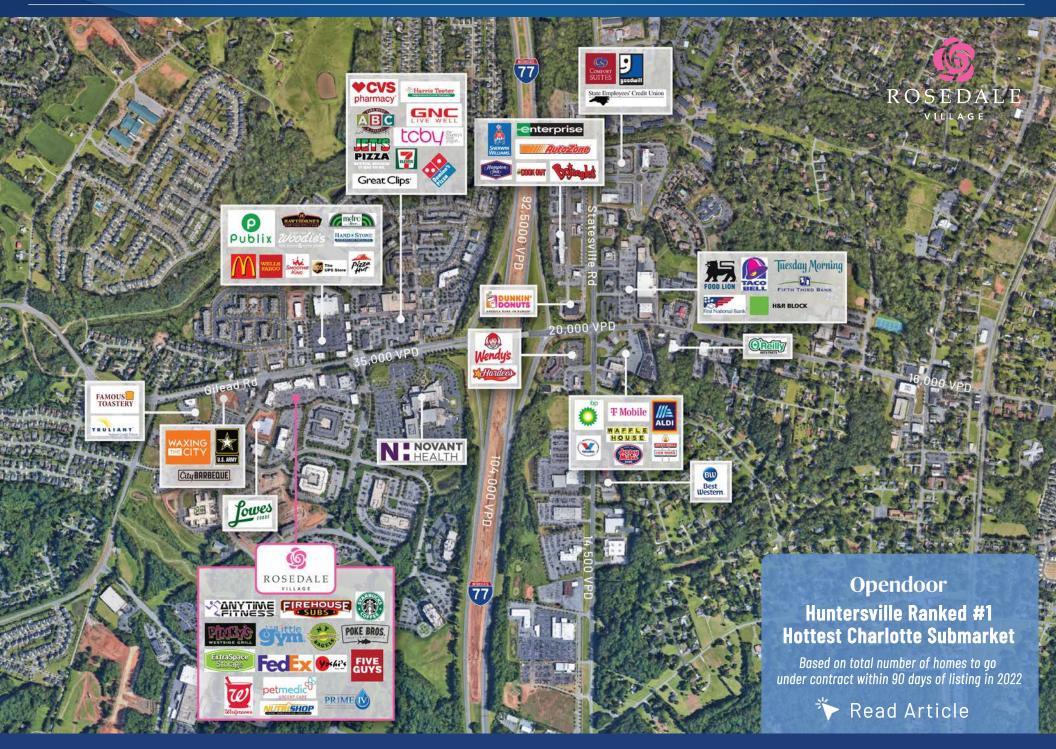

## Rosedale Village Available for Lease

This 75,000 SF lifestyle center is positioned along Gilead Road directly off of I-77 at exit 23, between Presbyterian Hospital and Lowes Foods anchored The Park Commons. The site is directly across from Harris Teeter anchored Rosedale Shopping Center as well as Publix anchored Market Square. Rosedale Village serves the rapidly growing city of Huntersville, North Carolina.

#### Property Details

| Address               | 9826 Gilead Road   Huntersville, NC 28078                                                       |  |  |
|-----------------------|-------------------------------------------------------------------------------------------------|--|--|
| Availability          | +/- 1,426 SF and 2,354 SF Available for Lease                                                   |  |  |
| GLA                   | +/- 75,000 SF Lifestyle Center                                                                  |  |  |
| Access                | Directly off I-77 at Exit 23                                                                    |  |  |
| Traffic Counts        | I-77   92,500 VPD<br>Gilead Road   35,000 VPD                                                   |  |  |
| Lease Rate            | Call for Leasing Details                                                                        |  |  |
| Additional<br>Details | Plaza areas with outdoor seating and water features<br>Excellent visibility, access and parking |  |  |

#### Available Space

| A-103 | Inline Retail         | 1,426 SF |
|-------|-----------------------|----------|
| C-106 | 2nd Generation Retail | 2,354 SF |

- **Current & Local Tenants**
- Walgreens
- NY Bagel
- FedEx Kinko's
- Firehouse Subs
- Zen Massage
- Five Guys
- Pinky's

- Starbucks

  - Little Gym
- Verde
- Yoshi's Grill
  - Rooster's Men's
- Martinizing Dry Cleaners • Anytime Fitness • PoleFit Carolinas
  - Nutrishop
  - Premier Martial Arts
  - Comparion Insurance Agency
  - Idolize Brows & Beauty
  - Grooming Center Vitality Bowls

- Poké Bros
- Graze Craze .
- Solar Nail Spa •
- PetMedic Urgent Care
- Prime IV Hydration & Wellness