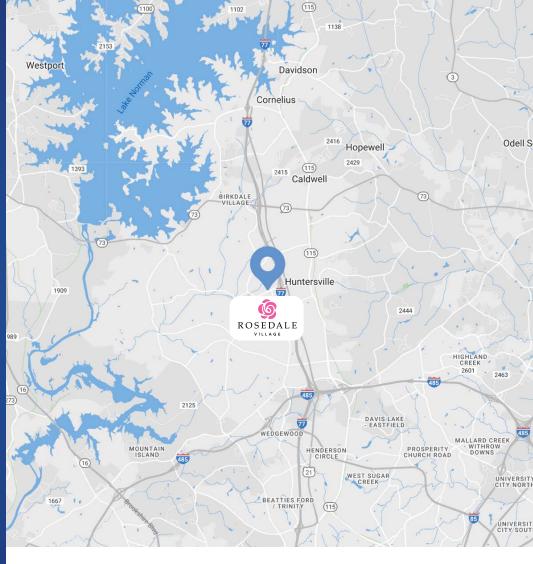

## Rosedale Village Available for Lease

This 75,000 SF lifestyle center is positioned along Gilead Road directly off of I-77 at exit 23, between Presbyterian Hospital and Lowes Foods anchored The Park Commons. The site is directly across from Harris Teeter anchored Rosedale Shopping Center as well as Publix anchored Market Square. Rosedale Village serves the rapidly growing city of Huntersville, North Carolina.

## Huntersville North Carolina

Huntersville is a suburb of Charlotte and is one of the best places to live in North Carolina. Living in Huntersville offers residents a suburban feel and most residents own their homes. The town is known recreationally as a lake community because of its proximity to Lake Norman and Mountain Island Lake.