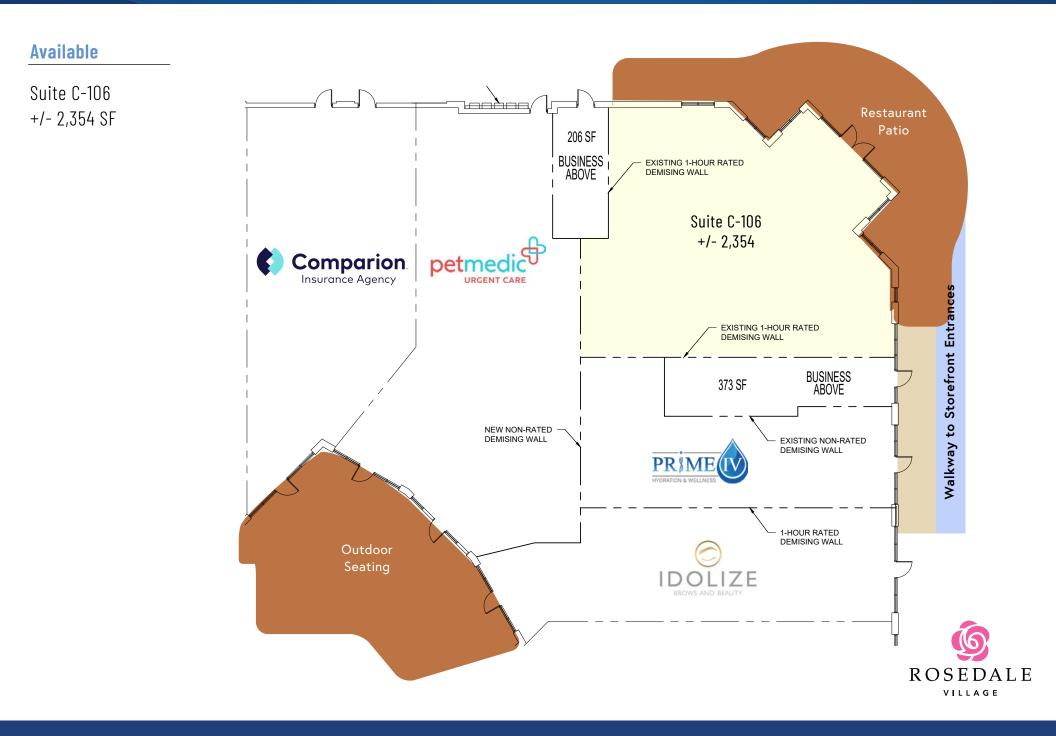

#### Available Space

| A-103 | Inline Retail         | 1,426 SF |
|-------|-----------------------|----------|
| C-106 | 2nd Generation Retail | 2,354 SF |

- **Current & Local Tenants**
- Walgreens
- NY Bagel
- FedEx Kinko's
- Firehouse Subs
- Zen Massage
- Five Guys
- Pinky's

- Starbucks

  - Little Gym
- Verde
- Yoshi's Grill
  - Rooster's Men's
- Martinizing Dry Cleaners • Anytime Fitness • PoleFit Carolinas
  - Nutrishop
  - Premier Martial Arts
  - Comparion Insurance Agency
  - Idolize Brows & Beauty
  - Grooming Center Vitality Bowls

- Poké Bros
- Graze Craze .
- Solar Nail Spa •
- PetMedic Urgent Care
- Prime IV Hydration & Wellness

### Rosedale Village | Floor Plan

Available

Suite A-103 +/- 1,426 SF