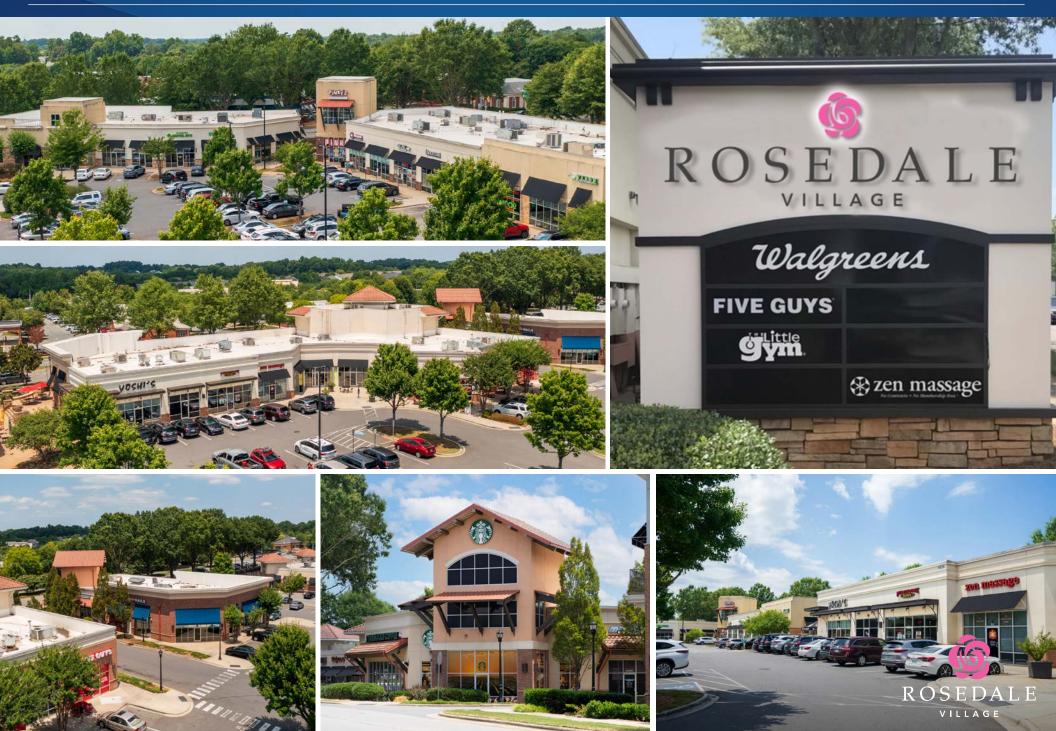

|           |



#### Available Space

| A-103 | Inline Retail         | 1,426 SF |
|-------|-----------------------|----------|
| C-106 | 2nd Generation Retail | 2,354 SF |

- **Current & Local Tenants**
- Walgreens
- NY Bagel
- FedEx Kinko's
- Firehouse Subs
- Zen Massage
- Five Guys
- Pinky's

- Starbucks

  - Little Gym
- Verde
- Yoshi's Grill
  - Rooster's Men's
- Martinizing Dry Cleaners • Anytime Fitness • PoleFit Carolinas
  - Nutrishop
  - Premier Martial Arts
  - Comparion Insurance Agency
  - Idolize Brows & Beauty
  - Grooming Center Vitality Bowls

- Poké Bros
- Graze Craze .
- Solar Nail Spa •
- PetMedic Urgent Care
- Prime IV Hydration & Wellness

### Rosedale Village | Floor Plan

Available

Suite A-103 +/- 1,426 SF











#### Rosedale Village | Property Photos



## Huntersville North Carolina

Huntersville is a suburb of Charlotte and is one of the best places to live in North Carolina. Living in Huntersville offers residents a suburban feel and most residents own their homes. The town is known recreationally as a lake community because of its proximity to Lake Norman and Mountain Island Lake.

















# ROSEDALE

Contact for Details

**Josh Beaver** (704) 373-9797 josh@thenicholscompany.com



Pole Pit Carolinas

Website www.TheNicholsCompany.com

Phone Office (704) 373-9797 Fax (704) 373-9798

#### Address 1204 Central Avenue, Suite 201 Charlotte, NC 28204

This information has been obtained from sources believed to be reliable. While we do not doubt its accuracy, we have not verified it and make no guarantee, warranty or representatio