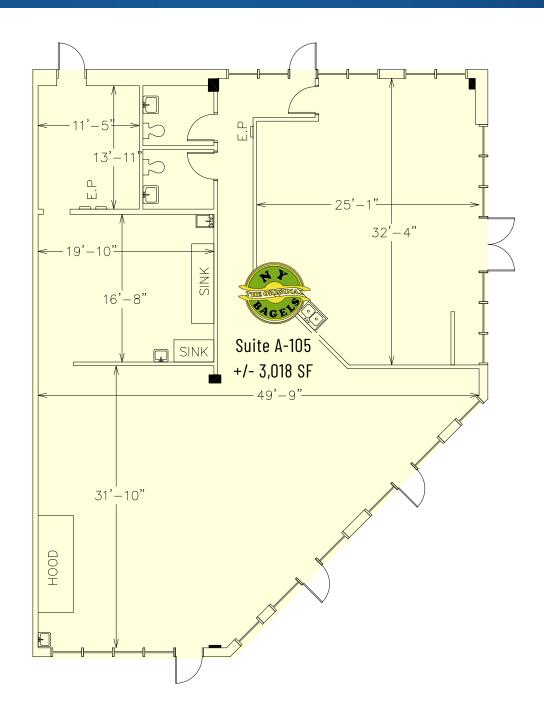

| Available Space |                           |          |  |
|-----------------|---------------------------|----------|--|
| A-103           | Inline Retail             | 1,426 SF |  |
| A-105           | 2nd Generation Restaurant | 3,018 SF |  |
| C-106           | 2nd Generation Retail     | 2,354 SF |  |
| C-107           | Cold Dark Shell           | 1,270 SF |  |

Suite A-103 +/- 1,426 SF

Suite A-105 +/- 3,018 SF

\*The Original NY Bagels is currently still operating, please do not disturb tenant\*

Suite C-106 +/- 2,354 SF

Suite C-107 +/- 1,270 SF