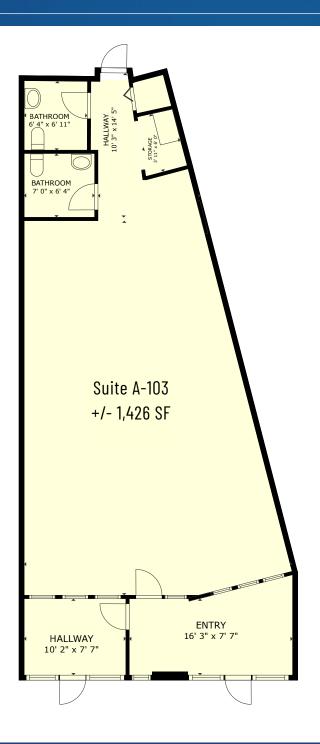

| Available Space |                           |          |  |
|-----------------|---------------------------|----------|--|
| A-103           | Inline Retail             | 1,426 SF |  |
| A-105           | 2nd Generation Restaurant | 3,018 SF |  |
| C-106           | 2nd Generation Retail     | 2,354 SF |  |
| C-107           | Cold Dark Shell           | 1,270 SF |  |

Suite A-103 +/- 1,426 SF

Suite A-105 +/- 3,018 SF

\*The Original NY Bagels is currently still operating, please do not disturb tenant\*

Suite C-106 +/- 2,354 SF

Suite C-107 +/- 1,270 SF