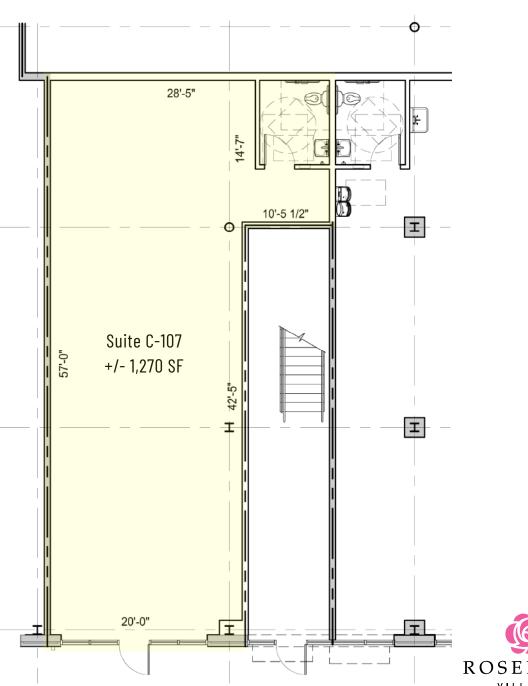

| Available Space |                           |          |  |
|-----------------|---------------------------|----------|--|
| A-103           | Inline Retail             | 1,426 SF |  |
| A-105           | 2nd Generation Restaurant | 3,018 SF |  |
| C-106           | 2nd Generation Retail     | 2,354 SF |  |
| C-107           | Cold Dark Shell           | 1,270 SF |  |

Suite A-103 +/- 1,426 SF

Suite A-105 +/- 3,018 SF

\*The Original NY Bagels is currently still operating, please do not disturb tenant\*

Suite C-106 +/- 2,354 SF

Suite C-107 +/- 1,270 SF