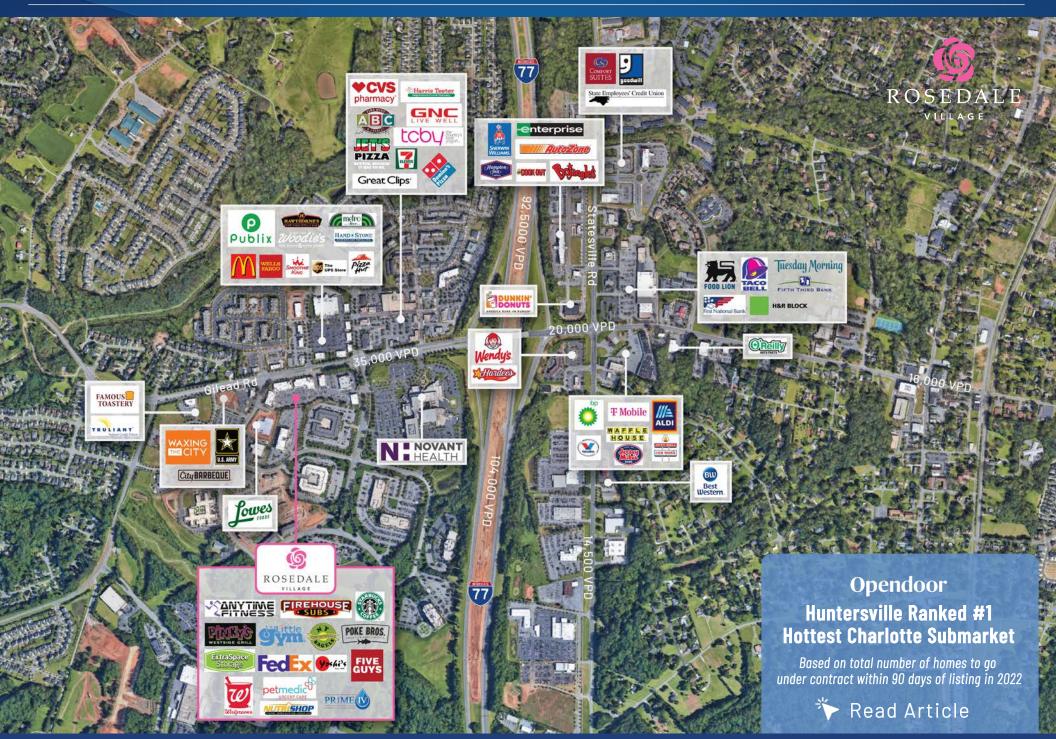

## Available for Lease

This 75,000 SF lifestyle center is positioned along Gilead Road directly off of I-77 at exit 23, between Presbyterian Hospital and Lowes Foods anchored The Park Commons. The site is directly across from Harris Teeter anchored Rosedale Shopping Center as well as Publix anchored Market Square. Rosedale Village serves the rapidly growing city of Huntersville, North Carolina.

### Property Details

| Address            | 9826 Gilead Road   Huntersville, NC 28078                                                       |
|--------------------|-------------------------------------------------------------------------------------------------|
| Availability       | +/- 1,270 SF - 3,018 SF Available for Lease                                                     |
| GLA                | +/- 75,000 SF Lifestyle Center                                                                  |
| Access             | Directly off I-77 at Exit 23                                                                    |
| Traffic Counts     | I-77   92,500 VPD<br>Gilead Road   35,000 VPD                                                   |
| Lease Rate         | Call for Leasing Details                                                                        |
| Features           | Plaza areas with outdoor seating and water features<br>Excellent visibility, access and parking |
| Additional Details | The Original NY Bagels is currently still operating *PLEASE DO NOT DISTURB TENANT*              |

## Demographics

| 1 MILE    | 3 MILE                                  | 5 MILE                                                                    |
|-----------|-----------------------------------------|---------------------------------------------------------------------------|
| 7,175     | 49,547                                  | 111,127                                                                   |
| \$127,150 | \$154,736                               | \$146,022                                                                 |
| \$94,056  | \$116,842                               | \$109,113                                                                 |
| 3,004     | 19,045                                  | 44,136                                                                    |
| 9,157     | 26,096                                  | 55,224                                                                    |
|           | 7,175<br>\$127,150<br>\$94,056<br>3,004 | 7,175 49,547<br>\$127,150 \$154,736<br>\$94,056 \$116,842<br>3,004 19,045 |

#### **Current & Local Tenants**

- Walgreens
- The Original NY Bagels Little Gym
- FedEx Kinko's
- Firehouse Subs
- Five Guys
- Pinky's
- Starbucks

- Anytime Fitness
- Verde
- Yoshi's Grill
- Rooster's Men's Grooming Center
- PoleFit Carolinas

- Martinizing Dry Cleaners
- Nutrishop
- Premier Martial Arts
- Comparion Insurance Agency Prime IV Hydration &
- Idolize Brows & Beauty
- Vitality Bowls
- Poké Bros

- Graze Craze
- Solar Nail Spa
- PetMedic Urgent Care
- Wellness