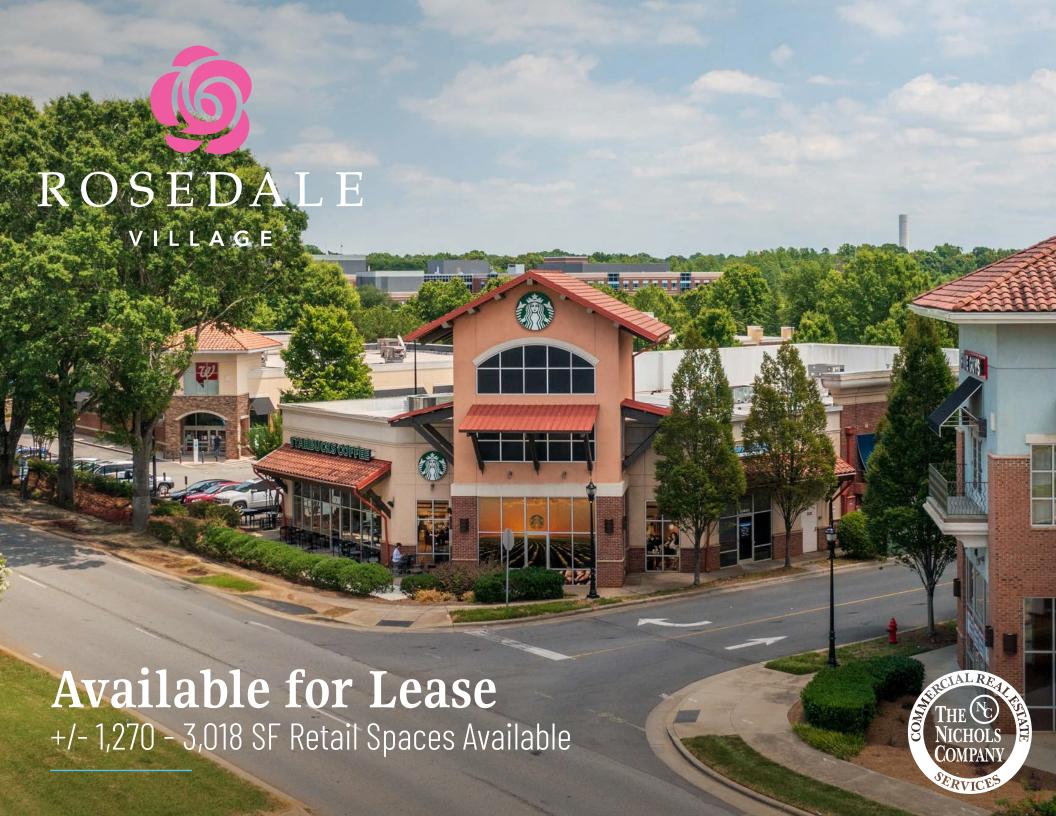

# Rosedale Village

## Available for Lease

This 75,000 SF lifestyle center is positioned along Gilead Road directly off of I-77 at exit 23, between Presbyterian Hospital and Lowes Foods anchored The Park Commons. The site is directly across from Harris Teeter anchored Rosedale Shopping Center as well as Publix anchored Market Square. Rosedale Village serves the rapidly growing city of Huntersville, North Carolina.

### Property Details

| Address            | 9826 Gilead Road   Huntersville, NC 28078                                                       |
|--------------------|-------------------------------------------------------------------------------------------------|
| Availability       | +/- 1,270 SF - 3,018 SF Available for Lease                                                     |
| GLA                | +/- 75,000 SF Lifestyle Center                                                                  |
| Access             | Directly off I-77 at Exit 23                                                                    |
| Traffic Counts     | I-77   92,500 VPD<br>Gilead Road   35,000 VPD                                                   |
| Lease Rate         | Call for Leasing Details                                                                        |
| Features           | Plaza areas with outdoor seating and water features<br>Excellent visibility, access and parking |
| Additional Details | The Original NY Bagels is currently still operating *PLEASE DO NOT DISTURB TENANT*              |