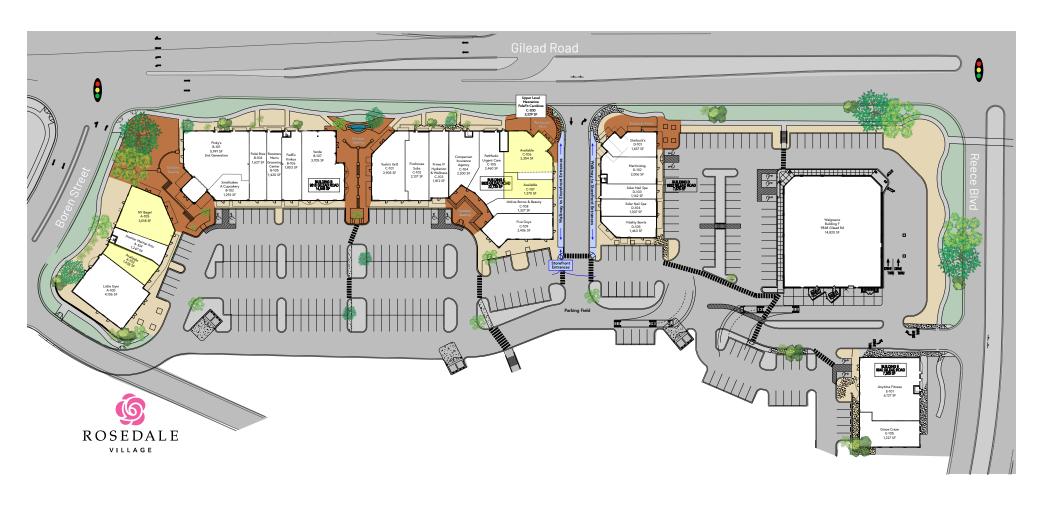

| Available Space |                           |          |  |
|-----------------|---------------------------|----------|--|
| A-103           | Inline Retail             | 1,426 SF |  |
| A-105           | 2nd Generation Restaurant | 3,018 SF |  |
| C-106           | 2nd Generation Retail     | 2,354 SF |  |
| C-107           | Cold Dark Shell           | 1,270 SF |  |

#### **Current & Local Tenants**

- Walgreens
- The Original NY Bagels Little Gym
- FedEx Kinko's
- Firehouse Subs
- Five Guys
- Pinky's
- Starbucks

- Anytime Fitness
- Verde
- Yoshi's Grill
- Rooster's Men's Grooming Center
- PoleFit Carolinas

- Martinizing Dry Cleaners
- Nutrishop
- Premier Martial Arts
- Comparion Insurance Agency Prime IV Hydration &
- Idolize Brows & Beauty
- Vitality Bowls
- Poké Bros

- Graze Craze
- Solar Nail Spa
- PetMedic Urgent Care
- Wellness

Suite A-103 +/- 1,426 SF

Suite A-105 +/- 3,018 SF

\*The Original NY Bagels is currently still operating, please do not disturb tenant\*

Suite C-106 +/- 2,354 SF

Suite C-107 +/- 1,270 SF