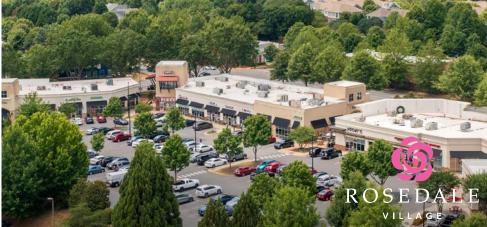

# Rosedale Village

## Available for Lease

This 75,000 SF lifestyle center is positioned along Gilead Road directly off of I-77 at exit 23, between Presbyterian Hospital and Lowes Foods anchored The Park Commons. The site is directly across from Harris Teeter anchored Rosedale Shopping Center as well as Publix anchored Market Square. Rosedale Village serves the rapidly growing city of Huntersville, North Carolina.

### Property Details

| Address            | 9826 Gilead Road   Huntersville, NC 28078                                                       |
|--------------------|-------------------------------------------------------------------------------------------------|
| Availability       | +/- 1,270 SF - 3,018 SF Available for Lease                                                     |
| GLA                | +/- 75,000 SF Lifestyle Center                                                                  |
| Access             | Directly off I-77 at Exit 23                                                                    |
| Traffic Counts     | I-77   92,500 VPD<br>Gilead Road   35,000 VPD                                                   |
| Lease Rate         | Call for Leasing Details                                                                        |
| Features           | Plaza areas with outdoor seating and water features<br>Excellent visibility, access and parking |
| Additional Details | The Original NY Bagels is currently still operating *PLEASE DO NOT DISTURB TENANT*              |