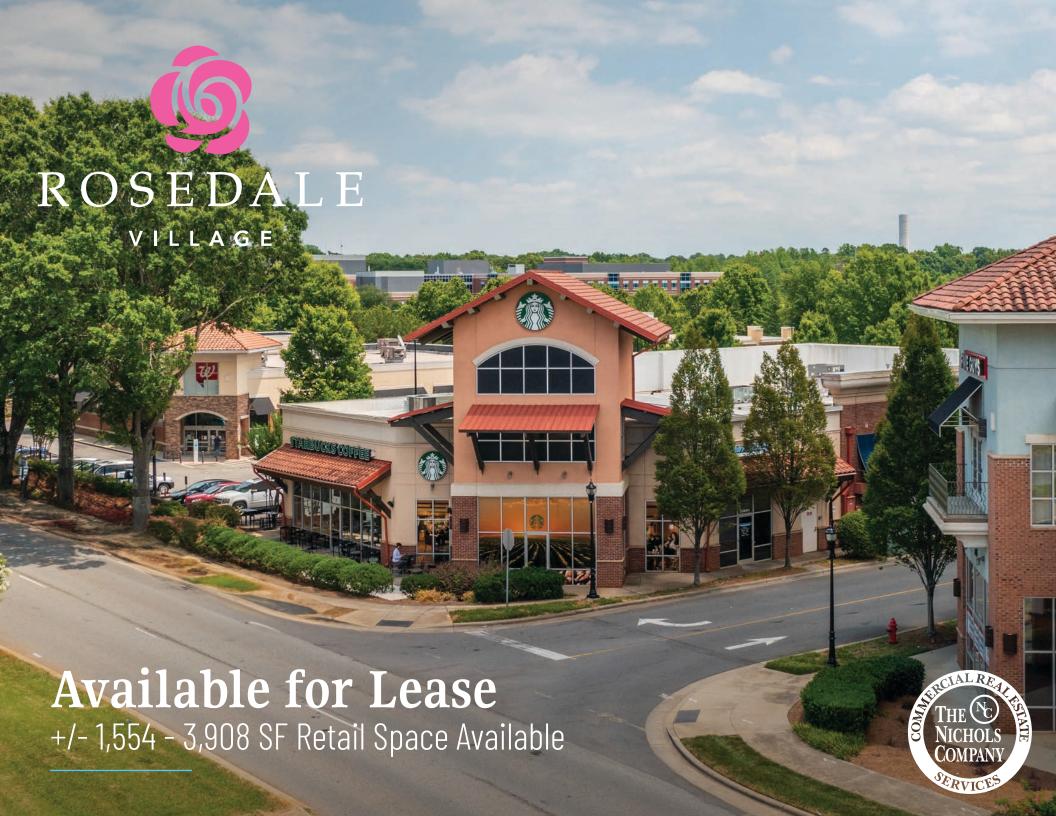

# Rosedale Village

# Available for Lease

This 75,000 SF lifestyle center is positioned along Gilead Road directly off of I-77 at exit 23, between Presbyterian Hospital and Lowes Foods anchored The Park Commons. The site is directly across from Harris Teeter anchored Rosedale Shopping Center as well as Publix anchored Market Square. Rosedale Village serves the rapidly growing city of Huntersville, North Carolina.

### Property Details

| Address               | 9826 Gilead Road   Huntersville, NC 28078                                                       |
|-----------------------|-------------------------------------------------------------------------------------------------|
| Availability          | +/- 1,554 SF - 3,908 SF Available Retail for Lease                                              |
| GLA                   | +/- 75,000 SF Lifestyle Center                                                                  |
| Access                | Directly off I-77 at Exit 23                                                                    |
| Traffic Counts        | I-77   92,500 VPD<br>Gilead Road   35,000 VPD                                                   |
| Lease Rate            | Call for Leasing Details                                                                        |
| Additional<br>Details | Plaza areas with outdoor seating and water features<br>Excellent visibility, access and parking |