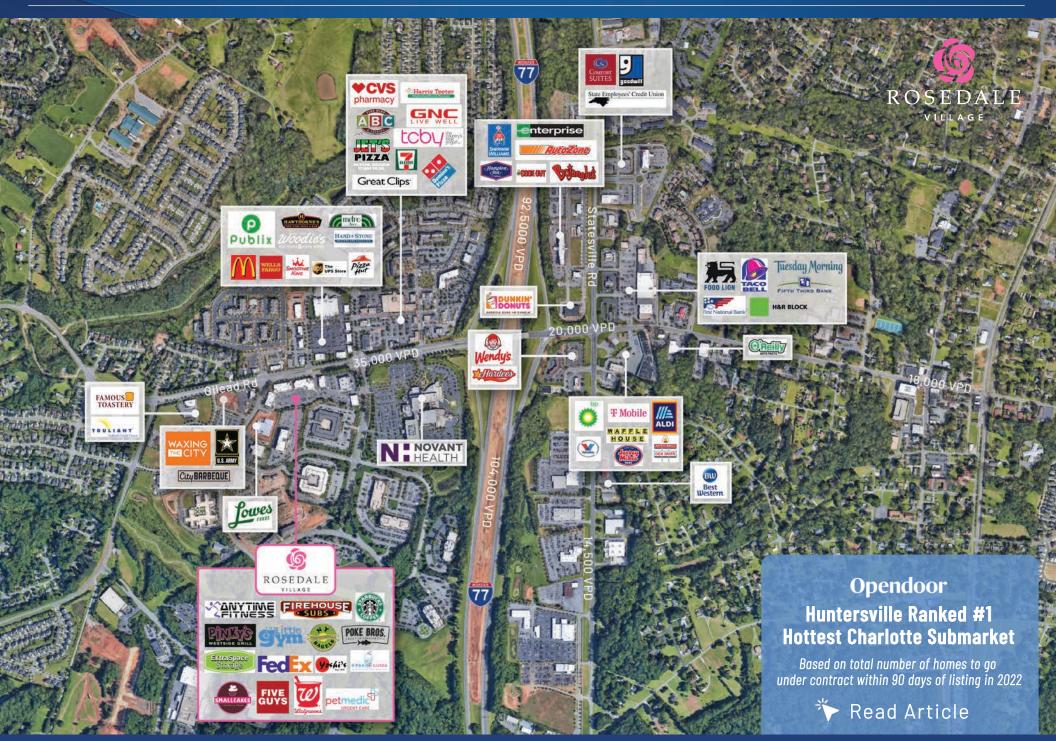

# Available for Lease

This 75,000 SF lifestyle center is positioned along Gilead Road directly off of I-77 at exit 23, between Presbyterian Hospital and Lowes Foods anchored The Park Commons. The site is directly across from Harris Teeter anchored Rosedale Shopping Center as well as Publix anchored Market Square. Rosedale Village serves the rapidly growing city of Huntersville, North Carolina.

### Property Details

| Address               | 9826 Gilead Road   Huntersville, NC 28078                                                       |
|-----------------------|-------------------------------------------------------------------------------------------------|
| Availability          | +/- 1,554 SF - 3,908 SF Available Retail for Lease                                              |
| GLA                   | +/- 75,000 SF Lifestyle Center                                                                  |
| Access                | Directly off I-77 at Exit 23                                                                    |
| Traffic Counts        | I-77   92,500 VPD<br>Gilead Road   35,000 VPD                                                   |
| Lease Rate            | Call for Leasing Details                                                                        |
| Additional<br>Details | Plaza areas with outdoor seating and water features<br>Excellent visibility, access and parking |