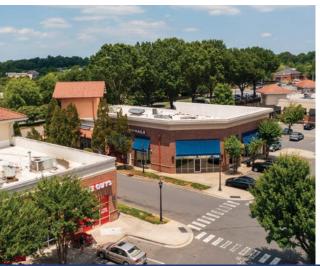

# Available for Lease

This 75,000 SF lifestyle center is positioned along Gilead Road directly off of I-77 at exit 23, between Presbyterian Hospital and Lowes Foods anchored The Park Commons. The site is directly across from Harris Teeter anchored Rosedale Shopping Center as well as Publix anchored Market Square. Rosedale Village serves the rapidly growing city of Huntersville, North Carolina.

## Rosedale Village | Property Photos