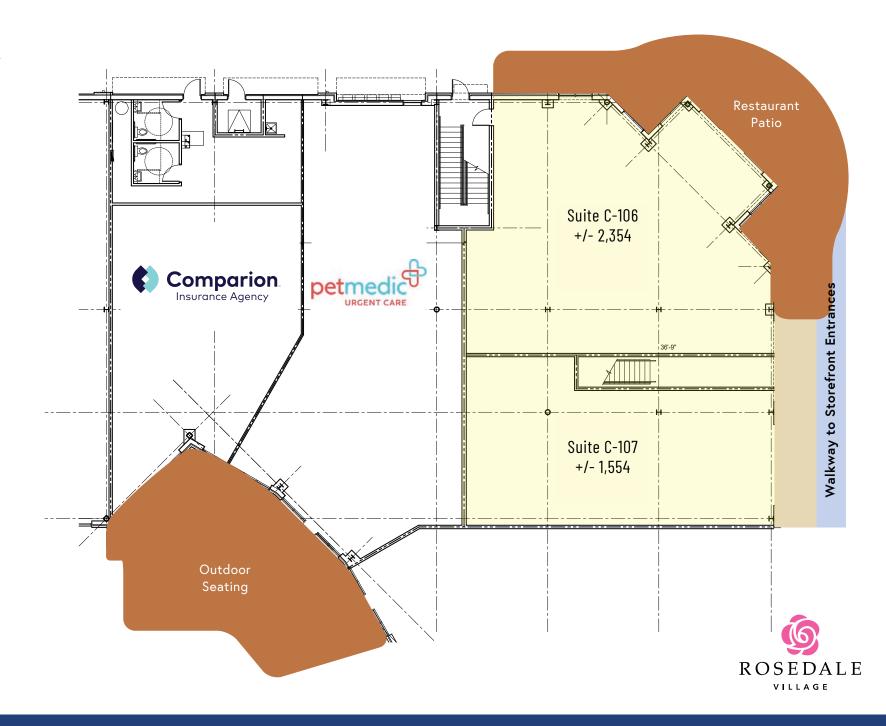

| Available Space |                       |          |
|-----------------|-----------------------|----------|
| C-106*          | 2nd Generation Retail | 2,354 SF |
| C-107*          | Cold Dark Shell       | 1,554 SF |

\*Can be demised or combined to a total of 3,908 SF

## **Available**

Suite C-106 +/- 2,354 SF

Suite C-107 +/- 1,554 SF

Can be demised or combined to a total of 3,908 SF