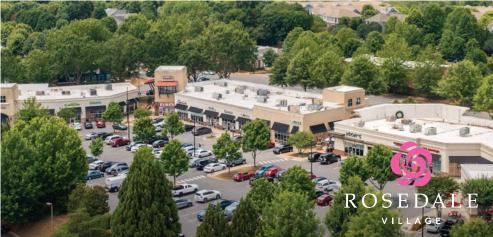

# Rosedale Village

# Available for Lease

This 75,000 SF lifestyle center is positioned along Gilead Road directly off of I-77 at exit 23, between Presbyterian Hospital and Lowes Foods anchored The Park Commons. The site is directly across from Harris Teeter anchored Rosedale Shopping Center as well as Publix anchored Market Square. Rosedale Village serves the rapidly growing city of Huntersville, North Carolina.

### Property Details

| Address               | 9826 Gilead Road   Huntersville, NC 28078                                                       |
|-----------------------|-------------------------------------------------------------------------------------------------|
| Availability          | +/- 1,554 SF - 3,908 SF Available Retail for Lease                                              |
| GLA                   | +/- 75,000 SF Lifestyle Center                                                                  |
| Access                | Directly off I-77 at Exit 23                                                                    |
| Traffic Counts        | I-77   92,500 VPD<br>Gilead Road   35,000 VPD                                                   |
| Lease Rate            | Call for Leasing Details                                                                        |
| Additional<br>Details | Plaza areas with outdoor seating and water features<br>Excellent visibility, access and parking |