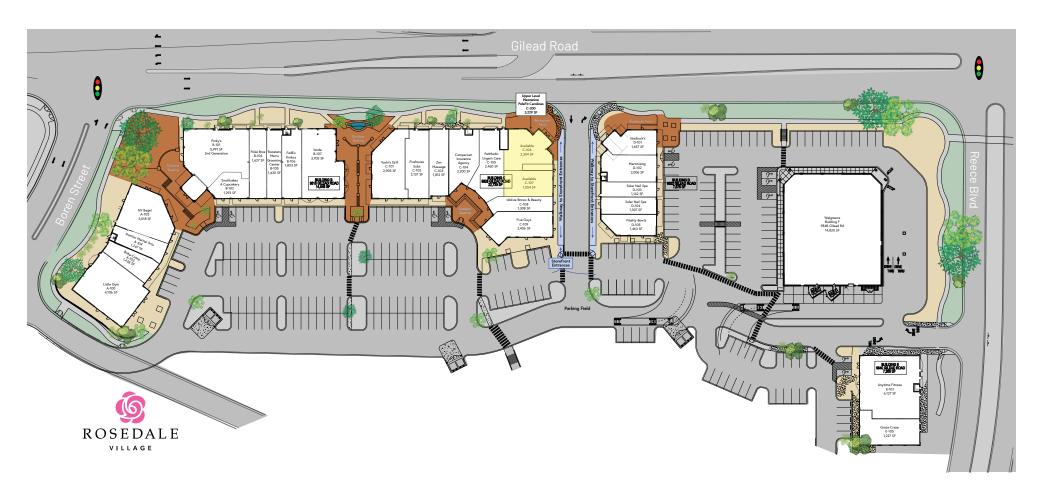

| Available Space |                       |          |
|-----------------|-----------------------|----------|
| C-106*          | 2nd Generation Retail | 2,354 SF |
| C-107*          | Cold Dark Shell       | 1,554 SF |

\*Can be demised or combined to a total of 3,908 SF

### **Current & Local Tenants**

- Walgreens
- NY Bagel
- FedEx Kinko's
- Firehouse Subs Zen Massage
- Five Guys
- Pinky's

- Starbucks
- Anytime Fitness PoleFit Carolinas
- Little Gym
- Verde
- Yoshi's Grill
- Rooster's Men's
- Martinizing Dry Cleaners
- Smallcakes A Cupcakery
- Premier Martial Arts
- Comparion Insurance Agency
- Idolize Brows & Beauty
- Grooming Center Vitality Bowls

- Poké Bros
- Graze Craze
- Solar Nail Spa
- Boba Cutea
- PetMedic Urgent Care

## **Available**

Suite C-106 +/- 2,354 SF

Suite C-107 +/- 1,554 SF

Can be demised or combined to a total of 3,908 SF