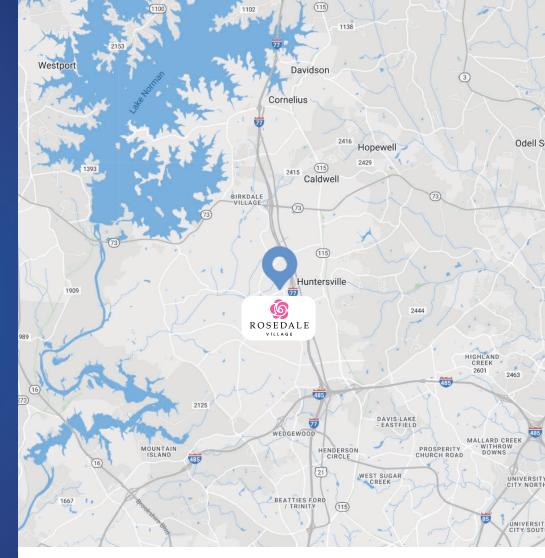

# Available for Lease

This 75,000 SF lifestyle center is positioned along Gilead Road directly off of I-77 at exit 23, between Presbyterian Hospital and Lowes Foods anchored The Park Commons. The site is directly across from Harris Teeter anchored Rosedale Shopping Center as well as Publix anchored Market Square. Rosedale Village serves the rapidly growing city of Huntersville, North Carolina.

# **Huntersville**North Carolina

Huntersville is a suburb of Charlotte and is one of the best places to live in North Carolina. Living in Huntersville offers residents a suburban feel and most residents own their homes. The town is known recreationally as a lake community because of its proximity to Lake Norman and Mountain Island Lake.