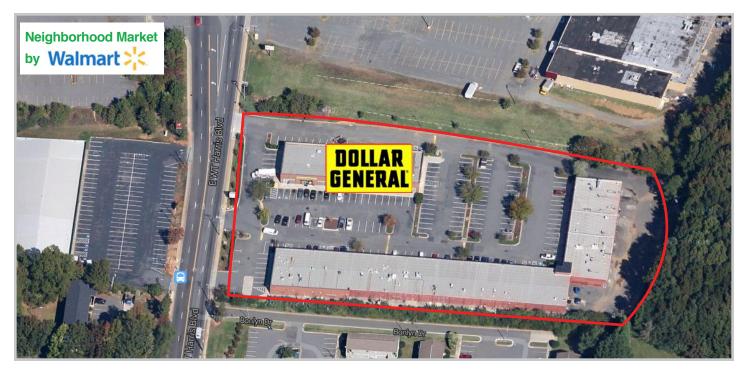

### SITE ATTRIBUTES

- Dollar General Anchors Development
- Gross Leasable Area: 46,219 SF
- Year Built: 1987

#### LEASING DETAILS

| Suites Available:      | Suite 105: 1,190 Square Feet      |
|------------------------|-----------------------------------|
|                        | Suite 106/107: 2,410 Square Feet  |
|                        | Suite 108/109: 2,195 Square Feet  |
|                        | Suite 110/111: 3,723 Square Feet  |
|                        | Suite 116: 1,270 Square Feet      |
|                        | Suite 118: 1,300 Square Feet      |
|                        | Suite 124: 2,708 Square Feet      |
|                        | Suite 125: 1,400 Square Feet      |
| Zoning:                | B-1 SCD                           |
| Lease Rates:           | \$9.00 - \$15.75 NNN              |
| Average Daily Traffic: | 37,000 cars/day - East W.T Harris |
|                        | 32.000 cars/day - Albermarle      |