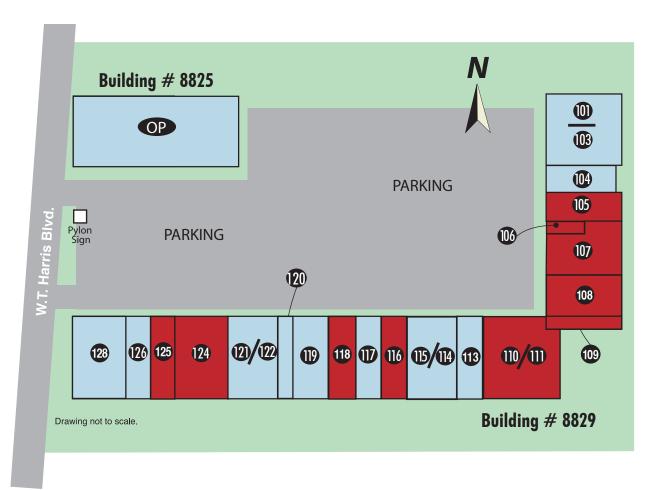

#### LEASING DETAILS

| Suites Available:      | Suite 105: 1,190 Square Feet      |
|------------------------|-----------------------------------|
|                        | Suite 106/107: 2,410 Square Feet  |
|                        | Suite 108/109: 2,195 Square Feet  |
|                        | Suite 110/111: 3,723 Square Feet  |
|                        | Suite 116: 1,270 Square Feet      |
|                        | Suite 118: 1,300 Square Feet      |
|                        | Suite 124: 2,708 Square Feet      |
|                        | Suite 125: 1,400 Square Feet      |
| Zoning:                | B-1 SCD                           |
| Lease Rates:           | \$9.00 - \$15.75 NNN              |
| Average Daily Traffic: | 37,000 cars/day - East W.T Harris |
|                        | 32.000 cars/day - Albermarle      |

#### TENANT INFORMATION

| Unit #  | Sq. Ft. | Tenant                         |
|---------|---------|--------------------------------|
| OP      | 10,656  | Dollar General                 |
| 101/103 | 3,600   | Royal Pakistan Grocery         |
| 104     | 1,200   | Studio East                    |
| 105     | 1,190   | Available                      |
| 106/107 | 2,410   | Available                      |
| 108/109 | 2,195   | Available                      |
| 110/111 | 3,728   | Available                      |
| 113     | 1,259   | New Antioch Community Services |
| 114/115 | 2,566   | New Antioch Community Services |
| 116     | 1,270   | Available                      |
| 117     | 1,307   | La Porsha's Hair Studio        |
| 118     | 1,300   | Available                      |
| 119     | 2,080   | Community Laundromat           |
| 120     | 558     | Herbal Life                    |
| 121/122 | 2,600   | Carolina Video                 |
| 124     | 2,708   | Available                      |
| 125     | 1,400   | Available                      |
| 126     | 1,400   | Novedades Yadira               |
| 128     | 2,792   | Novedades Tadira               |
|         |         |                                |