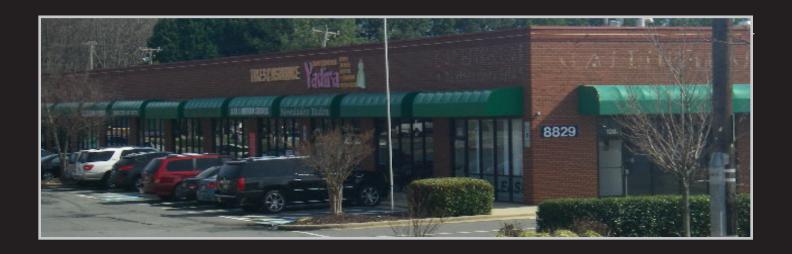

# Royal Plaza

8829 East W.T. Harris Blvd. | Charlotte, NC 28227

#### **LOCATION**

The property is located along East W.T. Harris Blvd, one of Charlotte's most heavily traveled thoroughfares with traffic counts of +/-37,000 cars daily.

### SITE ATTRIBUTES

- Dollar General Anchors Development
- Gross Leasable Area: 46,219 SF
- Year Built: 1987