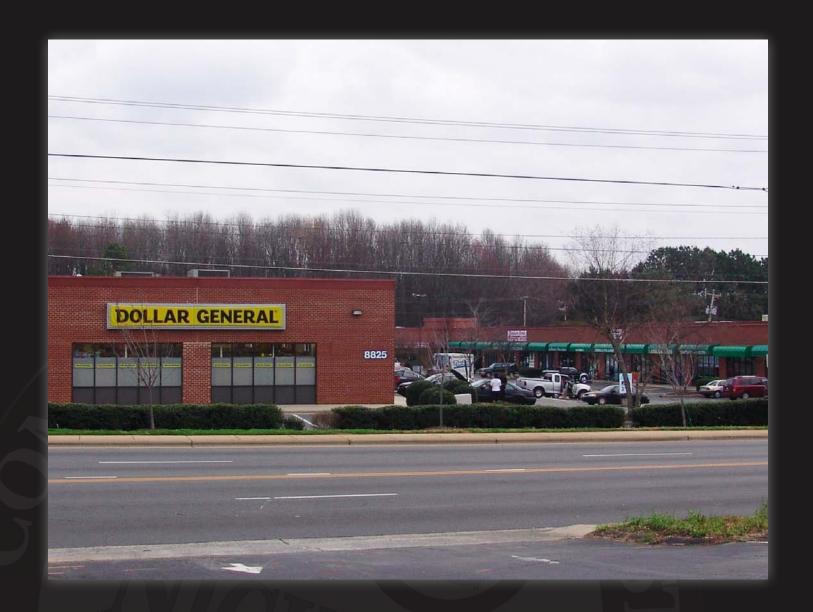

# Royal Plaza

8829 East W.T. Harris Blvd. | Charlotte, NC 28227

### SITE ATTRIBUTES

- Dollar General Anchors Development
- Gross Leasable Area: 46,219 SF
- Year Built: 1987