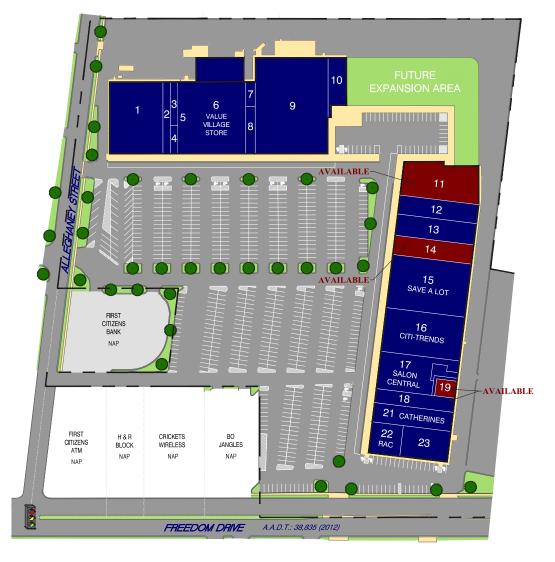

## SITE PLAN

| TENANT INFORMATION |         |                         |  |  |
|--------------------|---------|-------------------------|--|--|
| UNIT#              | SQ. FT. | TENANT                  |  |  |
|                    |         |                         |  |  |
| 1                  | 16,844  |                         |  |  |
| 2                  | 2,936   | H&R BLOCK               |  |  |
| 3                  | 2,000   |                         |  |  |
| 4                  | 1,000   |                         |  |  |
| 5                  | 4,455   | HIBBETT SPORTS          |  |  |
| 6                  | 20,000  | VALUE VILLAGE STORE     |  |  |
| 7                  | 1,000   | STORAGE                 |  |  |
| 8                  | 2,000   | GUARANTEED NAILS        |  |  |
| 9                  | 30,000  | ROSES                   |  |  |
| 10                 | 4,000   | ROSES                   |  |  |
| 11                 | 11,104  | AVAILABLE               |  |  |
| 12                 | 6,063   | CHARLOTTE BEAUTY SUPPLY |  |  |
| 13                 | 6,769   | SHOE TRENDS             |  |  |
| 14                 | 6,522   | AVAILABLE               |  |  |
| 15                 | 18,150  | SAVE A LOT              |  |  |
| 16                 | 14,850  | CITI-TRENDS             |  |  |
| 17                 | 9,869   | SALON CENTRAL           |  |  |
| 18                 | 4,406   | LA VILLA Y TIENDA       |  |  |
| 19                 | 1,320   | AVAILABLE               |  |  |
| 21                 | 6,600   | CATHERINES              |  |  |
| 22                 | 4,230   | RENT A CENTER           |  |  |
| 23                 | 6,780   | SMILE STARTERS          |  |  |