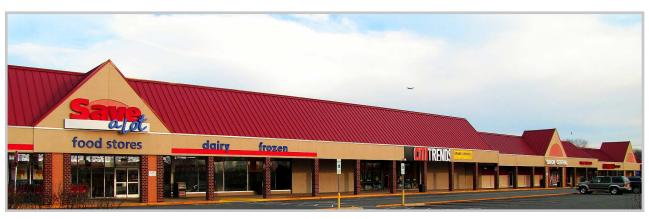

## SITE PLAN

| TENANT INFORMATION |         |                         |  |  |
|--------------------|---------|-------------------------|--|--|
| UNIT#              | SQ. FT. | TENANT                  |  |  |
|                    |         |                         |  |  |
| 1                  | 16,844  |                         |  |  |
| 2                  | 2,936   | H&R BLOCK               |  |  |
| 3                  | 2,000   |                         |  |  |
| 4                  | 1,000   |                         |  |  |
| 5                  | 4,455   | HIBBETT SPORTS          |  |  |
| 6                  | 20,000  | VALUE VILLAGE STORE     |  |  |
| 7                  | 1,000   | STORAGE                 |  |  |
| 8                  | 2,000   | GUARANTEED NAILS        |  |  |
| 9                  | 30,000  | ROSES                   |  |  |
| 10                 | 4,000   | ROSES                   |  |  |
| 11                 | 11,104  | AVAILABLE               |  |  |
| 12                 | 6,063   | CHARLOTTE BEAUTY SUPPLY |  |  |
| 13                 | 6,769   | SHOE TRENDS             |  |  |
| 14                 | 6,522   | AVAILABLE               |  |  |
| 15                 | 18,150  | SAVE A LOT              |  |  |
| 16                 | 14,850  | CITI-TRENDS             |  |  |
| 17                 | 9,869   | SALON CENTRAL           |  |  |
| 18                 | 4,406   | LA VILLA Y TIENDA       |  |  |
| 19                 | 1,320   | AVAILABLE               |  |  |
| 21                 | 6,600   | CATHERINES              |  |  |
| 22                 | 4,230   | RENT A CENTER           |  |  |
| 23                 | 6,780   | SMILE STARTERS          |  |  |