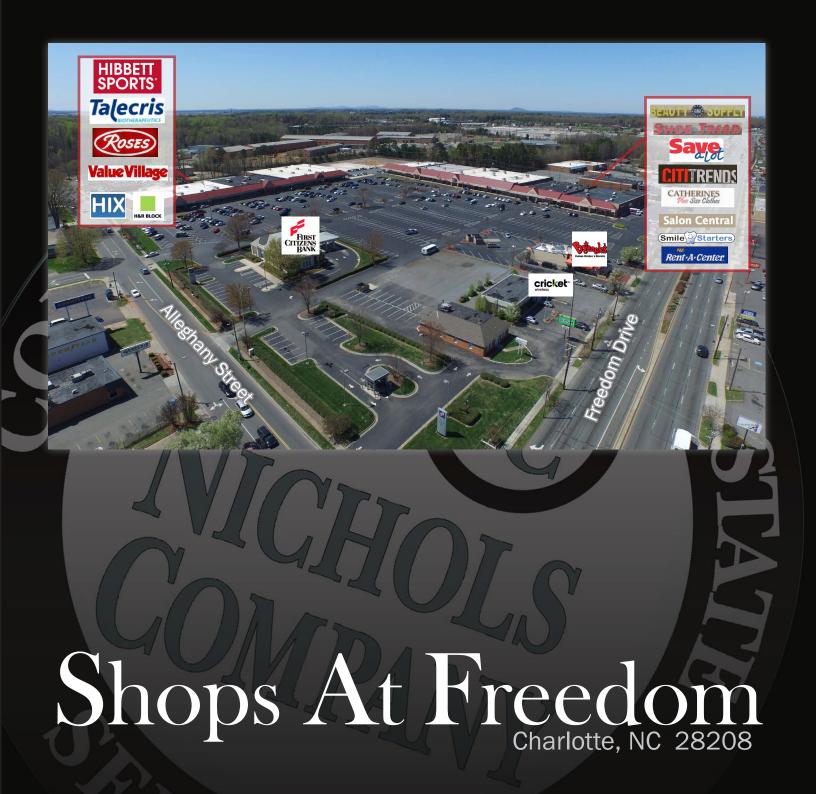

## **LOCATION**

Located in Charlotte with easy access to and from I-85 (1/2 mile), I-77, Morehead Street, and Wilkinson Boulevard.

2,000 new homes are planned or under construction within 3 miles.

Significant amount of parking. Consistently high traffic counts with over 33,000 VPD along Freedom Drive.

## BUILDING ATTRIBUTES

- 180,000 total square feet
- 741 parking spaces
- 1,320SF to 11,104SF available B-2 Zoning
- \$8/sf NNN to \$17/sf NNN
- Potential Expansion Space Available
- Small shop space available

## SITE PLAN

| TENANT INFORMATION |         |                         |  |  |
|--------------------|---------|-------------------------|--|--|
| UNIT#              | SQ. FT. | TENANT                  |  |  |
|                    |         |                         |  |  |
| 1                  | 16,844  |                         |  |  |
| 2                  | 2,936   | H&R BLOCK               |  |  |
| 3                  | 2,000   |                         |  |  |
| 4                  | 1,000   |                         |  |  |
| 5                  | 4,455   | HIBBETT SPORTS          |  |  |
| 6                  | 20,000  | VALUE VILLAGE STORE     |  |  |
| 7                  | 1,000   | STORAGE                 |  |  |
| 8                  | 2,000   | GUARANTEED NAILS        |  |  |
| 9                  | 30,000  | ROSES                   |  |  |
| 10                 | 4,000   | ROSES                   |  |  |
| 11                 | 11,104  | AVAILABLE               |  |  |
| 12                 | 6,063   | CHARLOTTE BEAUTY SUPPLY |  |  |
| 13                 | 6,769   | SHOE TRENDS             |  |  |
| 14                 | 6,522   | AVAILABLE               |  |  |
| 15                 | 18,150  | SAVE A LOT              |  |  |
| 16                 | 14,850  | CITI-TRENDS             |  |  |
| 17                 | 9,869   | SALON CENTRAL           |  |  |
| 18                 | 4,406   | LA VILLA Y TIENDA       |  |  |
| 19                 | 1,320   | AVAILABLE               |  |  |
| 21                 | 6,600   | CATHERINES              |  |  |
| 22                 | 4,230   | RENT A CENTER           |  |  |
| 23                 | 6,780   | SMILE STARTERS          |  |  |