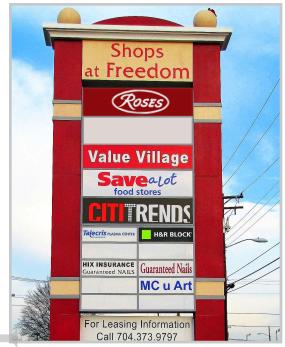

## SITE PLAN

| TENANT INFORMATION |         |                         |  |  |
|--------------------|---------|-------------------------|--|--|
| UNIT#              | SQ. FT. | TENANT                  |  |  |
|                    |         |                         |  |  |
| 1                  | 16,844  |                         |  |  |
| 2                  | 2,936   | H&R BLOCK               |  |  |
| 3                  | 2,000   |                         |  |  |
| 4                  | 1,000   |                         |  |  |
| 5                  | 4,455   | HIBBETT SPORTS          |  |  |
| 6                  | 20,000  | VALUE VILLAGE STORE     |  |  |
| 7                  | 1,000   | STORAGE                 |  |  |
| 8                  | 2,000   | GUARANTEED NAILS        |  |  |
| 9                  | 30,000  | ROSES                   |  |  |
| 10                 | 4,000   | ROSES                   |  |  |
| 11                 | 11,104  | AVAILABLE               |  |  |
| 12                 | 6,063   | CHARLOTTE BEAUTY SUPPLY |  |  |
| 13                 | 6,769   | SHOE TRENDS             |  |  |
| 14                 | 6,522   | AVAILABLE               |  |  |
| 15                 | 18,150  | SAVE A LOT              |  |  |
| 16                 | 14,850  | CITI-TRENDS             |  |  |
| 17                 | 9,869   | SALON CENTRAL           |  |  |
| 18                 | 4,406   | LA VILLA Y TIENDA       |  |  |
| 19                 | 1,320   | AVAILABLE               |  |  |
| 21                 | 6,600   | CATHERINES              |  |  |
| 22                 | 4,230   | RENT A CENTER           |  |  |
| 23                 | 6,780   | SMILE STARTERS          |  |  |