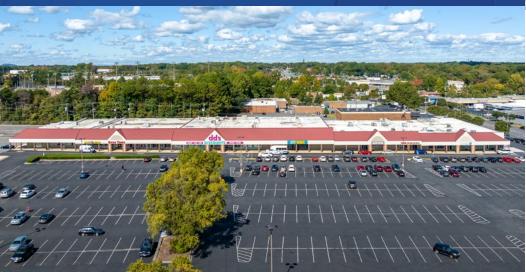

Freedomly

3017-3053 Freedom Drive | Charlotte, NC 28208

Value

Villag

HIBBET

H&R BLOCK

Available for Lease +/- 6,522-20,000 SF Small Shop & Junior Anchor Space

## Shops at Freedom Available for Lease

Located in Charlotte with easy access to and from I-85 (1/2 mile), I-77, Morehead Street, and Wilkinson Boulevard. 2,000 new homes are planned or under construction within 3 miles. Significant amount of parking. Consistently high traffic counts with over 41,500 VPD along Freedom Drive.

### Property Photos