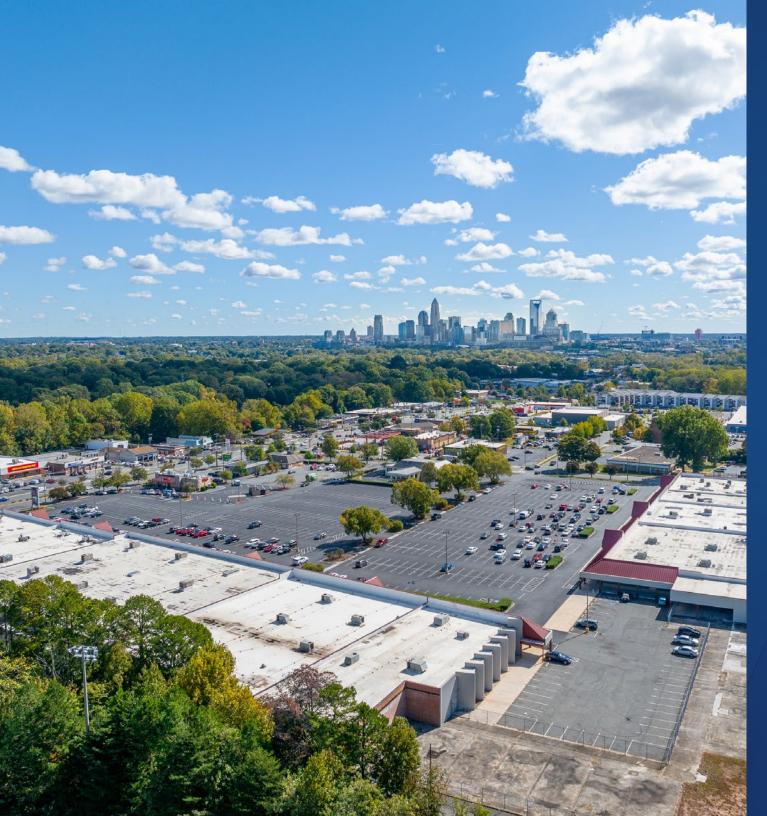

## Shops at Freedom Available for Lease

Located in Charlotte with easy access to and from I-85 (1/2 mile), I-77, Morehead Street, and Wilkinson Boulevard. 2,000 new homes are planned or under construction within 3 miles. Significant amount of parking. Consistently high traffic counts with over 41,500 VPD along Freedom Drive.

# FreeMoreWest Charlotte, NC

FreeMoreWest is recognized as Charlotte's latest, most exciting renewed neighborhood. Located adjacent to Charlotte's vibrant Uptown, the neighborhood is introducing exciting new housing developments, retail, and office opportunities. The years of rich history and the prospects for the future make FMW the place to begin anew.