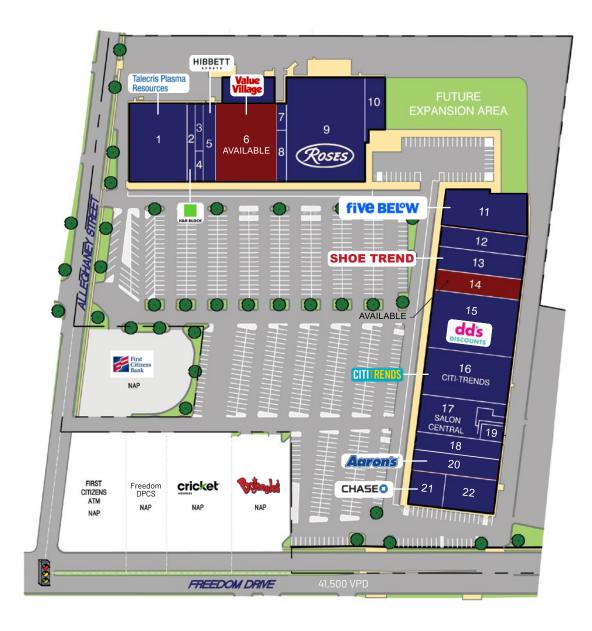

| Tenant Roster |                            |           |  |  |
|---------------|----------------------------|-----------|--|--|
| 1             | Talecris                   | 16,844 SF |  |  |
| 2             | H&R Block                  | 2,936 SF  |  |  |
| 3             | Storage                    | 2,000 SF  |  |  |
| 4             | Ponsett Insurance          | 1,000 SF  |  |  |
| 5             | Hibbett Sports             | 4,455 SF  |  |  |
| 6             | Available<br>Value Village | 20,000 SF |  |  |
| 7             | Storage                    | 1,000 SF  |  |  |
| 8             | Guaranteed Nails           | 2,000 SF  |  |  |
| 9             | Roses                      | 30,000 SF |  |  |
| 10            | Roses                      | 4,000 SF  |  |  |
| 11            | Five Below                 | 11,104 SF |  |  |
| 12            | Charlotte Beauty Supply    | 6,063 SF  |  |  |
| 13            | Shoe Trend                 | 6,769 SF  |  |  |
| 14            | Available                  | 6,522 SF  |  |  |
| 15            | dd's Discounts             | 18,150 SF |  |  |
| 16            | Citi-Trends                | 14,850 SF |  |  |
| 17            | Salon Central              | 9,869 SF  |  |  |
| 18            | La Villa Y Tienda          | 4,406 SF  |  |  |
| 19            | Storage                    | 1,320 SF  |  |  |
| 20            | Aaron's                    | 6,600 SF  |  |  |
| 21            | Chase Bank                 | 4,230 SF  |  |  |
| 22            | Smile Starters             | 6,6780 SF |  |  |

## Available

Suite 6 | Value Village +/- 20,000 SF

## Available

Suite 14 +/- 6,522 SF

Virtual Tour