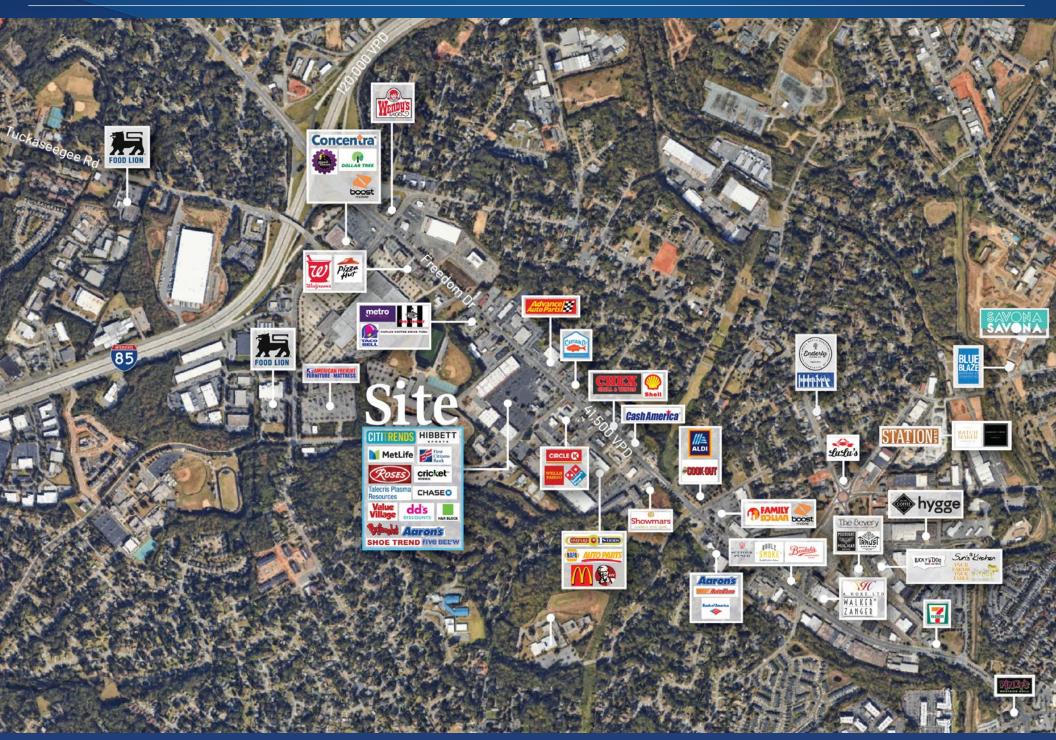

## Shops at Freedom Available for Lease

Located in Charlotte with easy access to and from I-85 (1/2 mile), I-77, Morehead Street, and Wilkinson Boulevard. 2,000 new homes are planned or under construction within 3 miles. Significant amount of parking. Consistently high traffic counts with over 41,500 VPD along Freedom Drive.