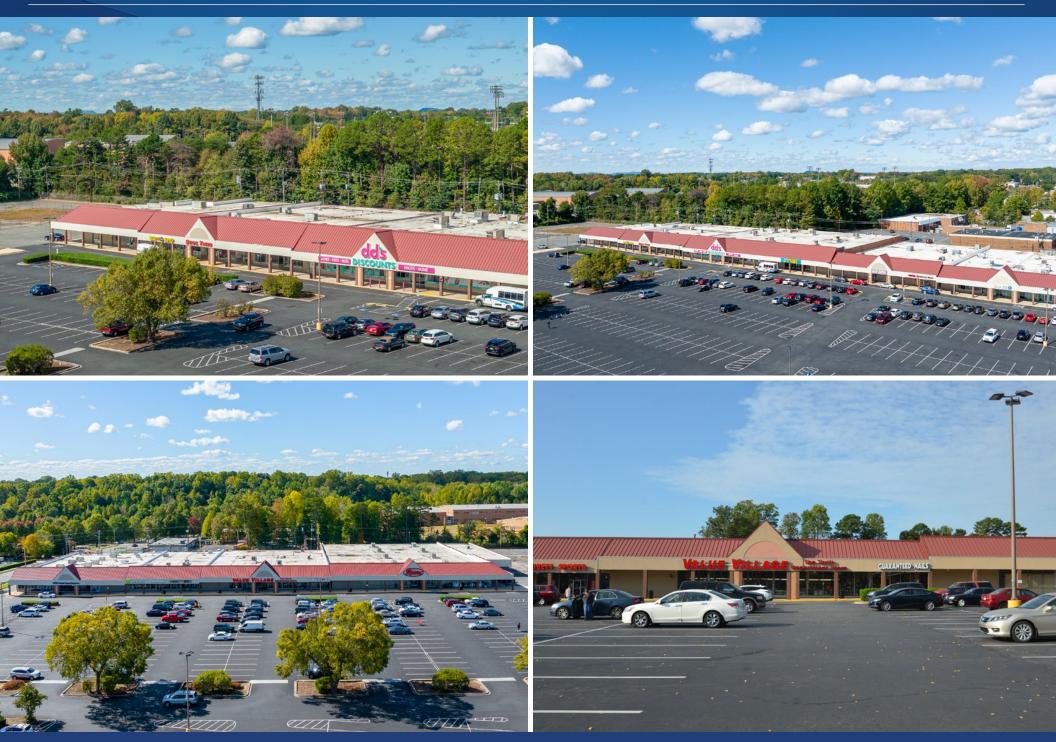

illa Y Tienda          | 4,406 SF  |  |  |
| 19            | Storage                    | 1,320 SF  |  |  |
| 20            | Aaron's                    | 6,600 SF  |  |  |
| 21            | Chase Bank                 | 4,230 SF  |  |  |
| 22            | Smile Starters             | 6,6780 SF |  |  |

## Available

Suite 6 | Value Village +/- 20,000 SF



## Available

Suite 14 +/- 6,522 SF

Virtual Tour





# FreeMoreWest Charlotte, NC

FreeMoreWest is recognized as Charlotte's latest, most exciting renewed neighborhood. Located adjacent to Charlotte's vibrant Uptown, the neighborhood is introducing exciting new housing developments, retail, and office opportunities. The years of rich history and the prospects for the future make FMW the place to begin anew.







### Property Photos





#### Contact for Details

**Josh Beaver** (704) 749 - 5726 josh@thenicholscompany.com

## BENBROOKE



Website www.TheNicholsCompany.com

**Phone** Office (704) 373-9797 Fax (704) 373-9798

Address 1204 Central Avenue, Suite 201 Charlotte, NC 28204

This information has been obtained from sources believed to be reliable. While we do not doubt its accuracy, we have not verified it and make no guarantee, warranty or representation to independently confirm its accuracy and completeness.