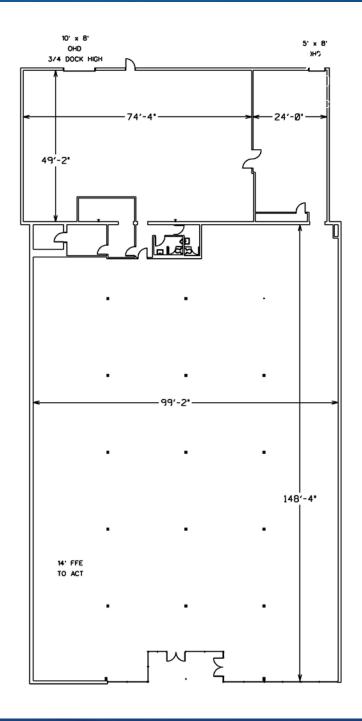

| 11,104 SF |  |  |
| 12            | Charlotte Beauty Supply    | 6,063 SF  |  |  |
| 13            | Shoe Trend                 | 6,769 SF  |  |  |
| 14            | Available                  | 6,522 SF  |  |  |
| 15            | dd's Discounts             | 18,150 SF |  |  |
| 16            | Citi-Trends                | 14,850 SF |  |  |
| 17            | Salon Central              | 9,869 SF  |  |  |
| 18            | La Villa Y Tienda          | 4,406 SF  |  |  |
| 19            | Storage                    | 1,320 SF  |  |  |
| 20            | Aaron's                    | 6,600 SF  |  |  |
| 21            | Chase Bank                 | 4,230 SF  |  |  |
| 22            | Smile Starters             | 6,6780 SF |  |  |

## Available

Suite 6 | Value Village +/- 20,000 SF



## Available

Suite 14 +/- 6,522 SF

Virtual Tour





# FreeMoreWest Charlotte, NC

FreeMoreWest is recognized as Charlotte's latest, most exciting renewed neighborhood. Located adjacent to Charlotte's vibrant Uptown, the neighborhood is introducing exciting new housing developments, retail, and office opportunities. The years of rich history and the prospects for the future make FMW the place to begin anew.







### Property Photos





#### Contact for Details

**Josh Beaver** (704) 749 - 5726 josh@thenicholscompany.com

## BENBROOKE



Website www.TheNicholsCompany.com

**Phone** Office (704) 373-9797 Fax (704) 373-9798

Address 1204 Central Avenue, Suite 201 Charlotte, NC 28204

This information has been obtained from sources believed to be reliable. While we do not doubt its accu