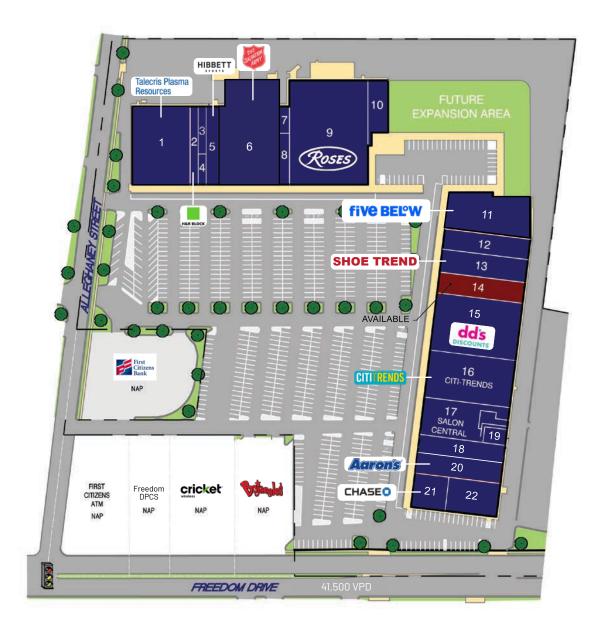

# Shops at Freedom

five **BEI**<sup>o</sup>

SHOE TREND

dds

CITITREND

cricket

TOTA

CHASE

|    | Tenant Roster                                        |           |  |  |  |
|----|------------------------------------------------------|-----------|--|--|--|
| 1  | Talecris                                             | 16,844 SF |  |  |  |
| 2  | H&R Block                                            | 2,936 SF  |  |  |  |
| 3  | Storage                                              | 2,000 SF  |  |  |  |
| 4  | Ponsett Insurance                                    | 1,000 SF  |  |  |  |
| 5  | Hibbett Sports                                       | 4,455 SF  |  |  |  |
| 6  | The Salvation Army                                   | 20,000 SF |  |  |  |
| 7  | Storage                                              | 1,000 SF  |  |  |  |
| 8  | Guaranteed Nails                                     | 2,000 SF  |  |  |  |
| 9  | Roses                                                | 30,000 SF |  |  |  |
| 10 | Roses                                                | 4,000 SF  |  |  |  |
| 11 | Five Below                                           | 11,104 SF |  |  |  |
| 12 | Charlotte Beauty Supply                              | 6,063 SF  |  |  |  |
| 13 | Shoe Trend                                           | 6,769 SF  |  |  |  |
| 14 | Available - Cold Dark Shell<br>*Space can be demised | 6,522 SF  |  |  |  |
| 15 | dd's Discounts                                       | 18,150 SF |  |  |  |
| 16 | Citi-Trends                                          | 14,850 SF |  |  |  |
| 17 | Salon Central                                        | 9,869 SF  |  |  |  |
| 18 | La Villa Y Tienda                                    | 4,406 SF  |  |  |  |
| 19 | Storage                                              | 1,320 SF  |  |  |  |
| 20 | Aaron's                                              | 6,600 SF  |  |  |  |
| 21 | Chase Bank                                           | 4,230 SF  |  |  |  |
| 22 | Smile Starters                                       | 6,6780 SF |  |  |  |
| 24 | Ace Check Cashin                                     | 500 SF    |  |  |  |

## Available

Suite 14 - Cold Dark Shell +/- 6,522 SF

Virtual Tour

\*Space can be demised