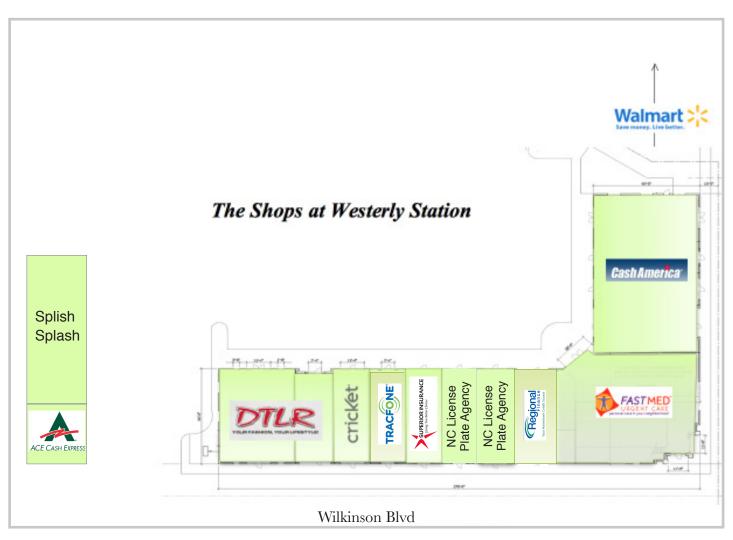

# The Shops at Westerly Station

3250 Wilkinson Boulevard ICharlotte, NC 28208

### Current and Local Tenants

- Walmart Supercenter
- Downtown Locker Room
- Cash America
- Family Dollar
- Little Caesar's Pizza
- Sally's Beauty Supply
- Game Stop
- Payless Shoes
- FastMed Urgent Care

- Charlotte Metro Credit Union
- Radio Shack
- UPS Store
- ABC Spirits
- Superior Insurance
- Cricket Wireless
- Tracfone
- Regional Finance
- NC License Plate Agency

## SITE ATTRIBUTES

- Fully Leased
- 25,478 sf of new retail space shadow anchored by a Walmart Supercenter
- Traffic counts are +/- 44,200 VPD
- 126 parking spaces including 5 handicap spaces
- 450 feet of road frontage on Wilkinson Blvd.

#### SITE PLAN

For more information please contact: Josh Beaver josh@thenicholscompany.com 704.373.9797