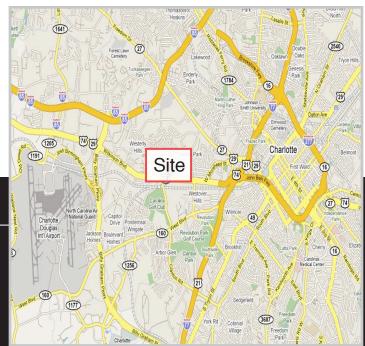

#### LOCATION

The property is located along Wilkinson Blvd, one of Charlotte's most heavily traveled thoroughfares. With excellent visibility, the building has convenient access to the airport, uptown and the interstates.