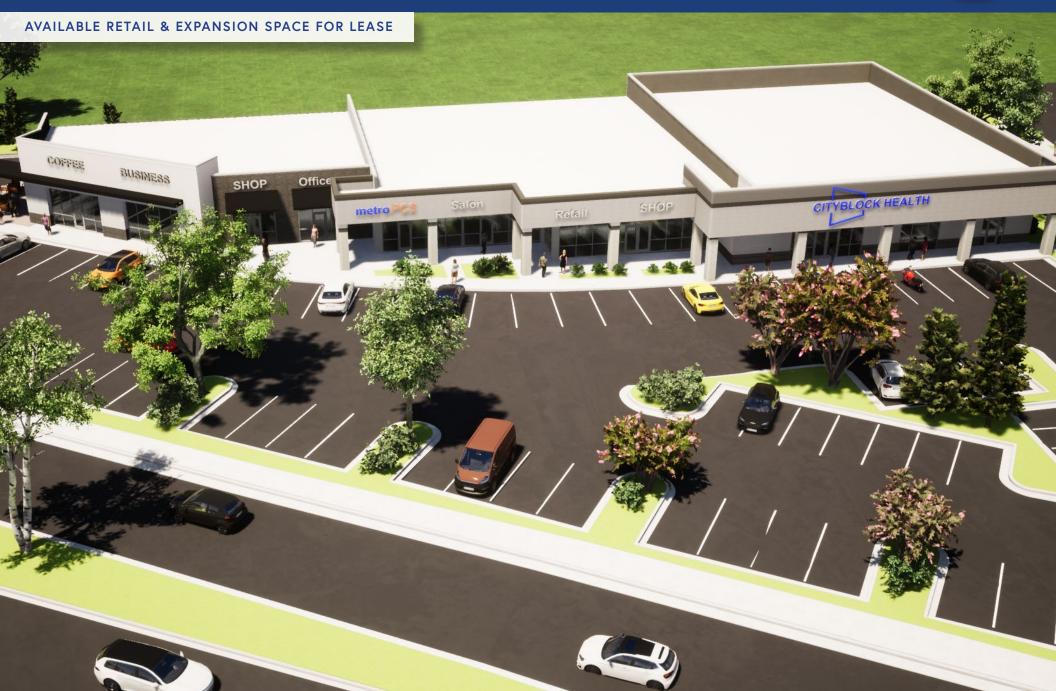

# THE PLAZA

The Plaza is a multi-tenant retail building positioned along North Sharon Amity Rd. and just off US-74 (E. Independence Blvd). The building is located in east Charlotte at the heavily traveled Albemarle Rd. intersection. It is in close proximity to several major thoroughfares.

#### **PROPERTY DETAILS**

| Address          | 3061 North Sharon Amity Rd   Charlotte, NC 28205                                 |  |
|------------------|----------------------------------------------------------------------------------|--|
| Parcel ID        | 13301401                                                                         |  |
| Available SF     | +/- 1,400-6,751 SF Available for Lease<br>+/- 4,520 SF Expansion Space Available |  |
| Acreage          | 1.59 Acres                                                                       |  |
| Zoning           | B-1                                                                              |  |
| Parking          | 76 parking spaces                                                                |  |
| Delivery         | Q1 2021                                                                          |  |
| Traffic Counts   | Albemarle Rd.   52,500 VPD<br>Sharon Amity Rd.   28,000 VPD                      |  |
| Lease Rate       | \$22/SF NNN                                                                      |  |
| Additional Notes | Pylon signage available                                                          |  |