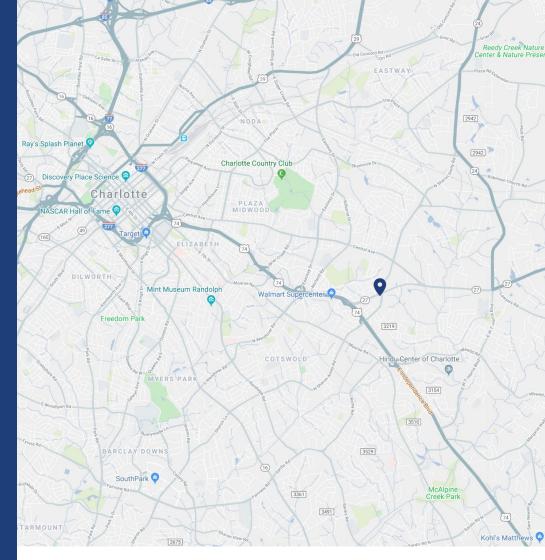

<br>+/- 4,520 SF Expansion Space Available |  |
| Acreage          | 1.59 Acres                                                                       |  |
| Zoning           | B-1                                                                              |  |
| Parking          | 76 parking spaces                                                                |  |
| Delivery         | Q1 2021                                                                          |  |
| Traffic Counts   | Albemarle Rd.   52,500 VPD<br>Sharon Amity Rd.   28,000 VPD                      |  |
| Lease Rate       | \$22/SF NNN                                                                      |  |
| Additional Notes | Pylon signage available                                                          |  |





## DEMOGRAPHICS

| RADIUS                  | 1 MILE   | 3 MILE   | 5 MILE   |
|-------------------------|----------|----------|----------|
| 2019 Population         | 13,945   | 116,498  | 268,761  |
| Avg. Household Income   | \$49,347 | \$66,969 | \$88,916 |
| Median Household Income | \$38,205 | \$44,092 | \$53,649 |
| Households              | 5,465    | 45,557   | 108,173  |
| Daytime Employees       | 5,210    | 34,730   | 156,903  |

#### **FLOOR PLAN**





# SITE PLAN



|   | TENANT ROSTER |          |
|---|---------------|----------|
| A | AVAILABLE     | 882 SF   |
| В | AVAILABLE     | 1,181 SF |
| С | AVAILABLE     | 1,222 SF |
| D | Metro PCS     | 1,234 SF |
| E | AVAILABLE     | 1,400 SF |
| F | AVAILABLE     | 3,320 SF |
| G | AVAILABLE     | 6,751 SF |

#### MARKET OVE