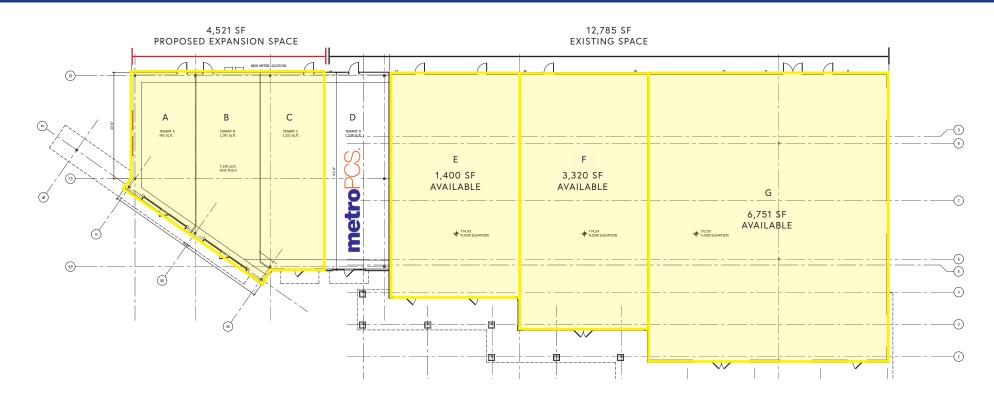

#### **FLOOR PLAN**

# SITE PLAN

|   | TENANT ROSTER |          |
|---|---------------|----------|
| A | AVAILABLE     | 882 SF   |
| В | AVAILABLE     | 1,181 SF |
| С | AVAILABLE     | 1,222 SF |
| D | Metro PCS     | 1,234 SF |
| E | AVAILABLE     | 1,400 SF |
| F | AVAILABLE     | 3,320 SF |
| G | AVAILABLE     | 6,751 SF |