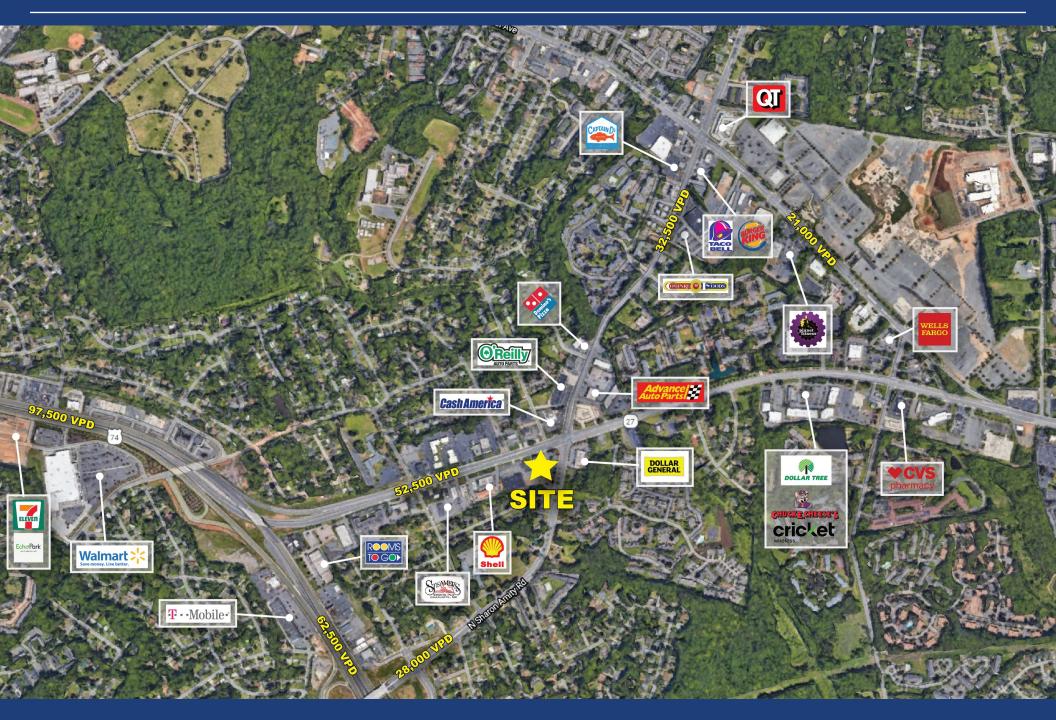

# THE PLAZA

The Plaza is a multi-tenant retail building positioned along North Sharon Amity Rd. and just off US-74 (E. Independence Blvd). The building is located in east Charlotte at the heavily traveled Albemarle Rd. intersection. It is in close proximity to several major thoroughfares.

#### MARKET OVERVIEW