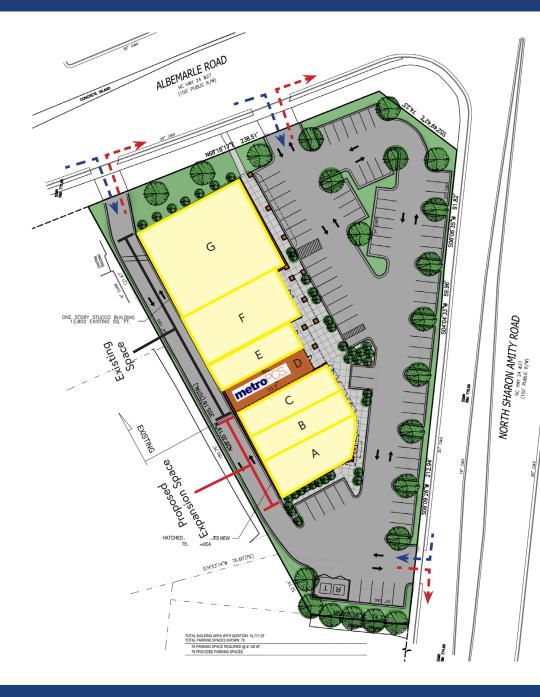

#### **FLOOR PLAN**

# SITE PLAN

|   | TENANT ROSTER |          |
|---|---------------|----------|
| A | AVAILABLE     | 882 SF   |
| В | AVAILABLE     | 1,181 SF |
| С | AVAILABLE     | 1,222 SF |
| D | Metro PCS     | 1,234 SF |
| E | AVAILABLE     | 1,400 SF |
| F | AVAILABLE     | 3,320 SF |
| G | AVAILABLE     | 6,751 SF |