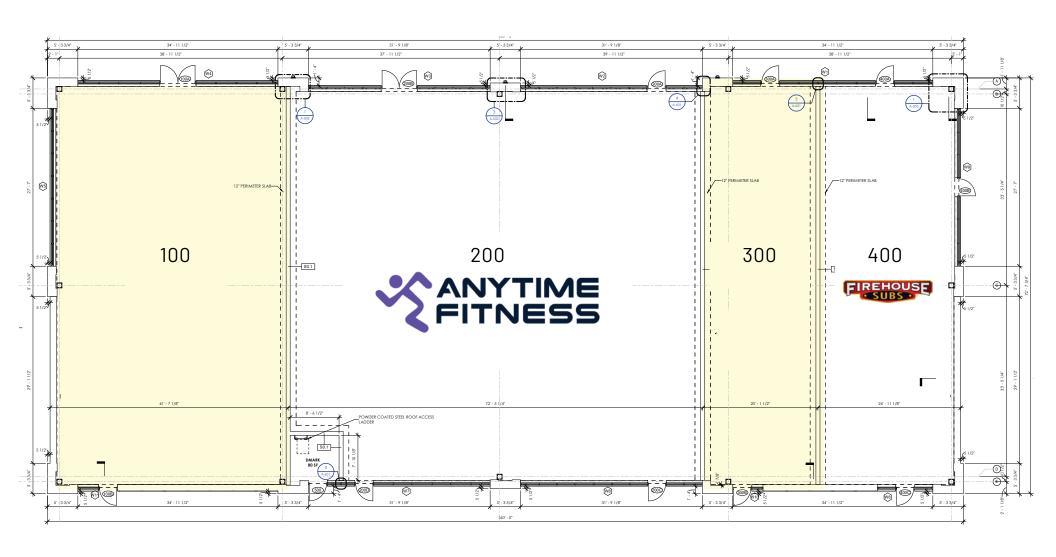

#### Property Details

| Address                | 8736 Outlets Blvd.   Charlotte, NC 28278                                                                                           |  |  |
|------------------------|------------------------------------------------------------------------------------------------------------------------------------|--|--|
| Availability           | +/- 1,485 SF and 3,000 SF Spaces Available                                                                                         |  |  |
| Use                    | Retail                                                                                                                             |  |  |
| Center Type            | Multi-Tenant or Single Tenant                                                                                                      |  |  |
| Acreage                | +/- 1.81 AC                                                                                                                        |  |  |
| Zoning                 | MUDD-0                                                                                                                             |  |  |
| Parking                | +/- 65 Spaces                                                                                                                      |  |  |
| Delivery               | Early Q1 2025                                                                                                                      |  |  |
| Current<br>Tenants     | Anytime Fitness, Shane's Rib Shack, Smoothie King,<br>Firehouse Subs, East Coast Wings & Grill, SynergyVet,<br>Premium Nails & Spa |  |  |
| Neighboring<br>Tenants | 37 Sol, Charlotte Performing Arts Academy                                                                                          |  |  |
| Traffic Counts         | Steele Creek Rd   38,500 VPD<br>I-485   129,000 VPD                                                                                |  |  |
| Lease Rate             | Call for Leasing Details                                                                                                           |  |  |

## Availability

Suite 100 Suite 300

Available
+/- 3,000 SF +/- 1,485 SF