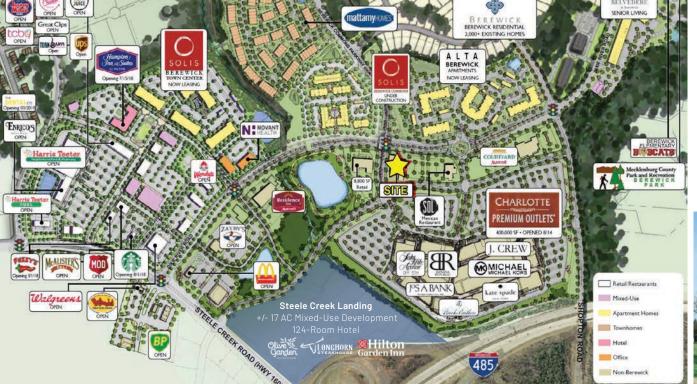

# The Shops at Dixie River Rd Available for Lease

Retail space available for lease, conveniently located at Charlotte Premium Outlets. The site is easily accessible from Interstate 485 and is in close proximity to Berewick, a mixed-use community with projections of more than 20,000 residents by the year 2020 with a median income of greater than \$85,000.

# Berewick Community

Berewick is a master planned community adjacent to Charlotte Premium Outlets that will include retail, hotel, office and residential. Anchored by Harris Teeter, it will feature 30,000 SF of restaurant, retail and service space.