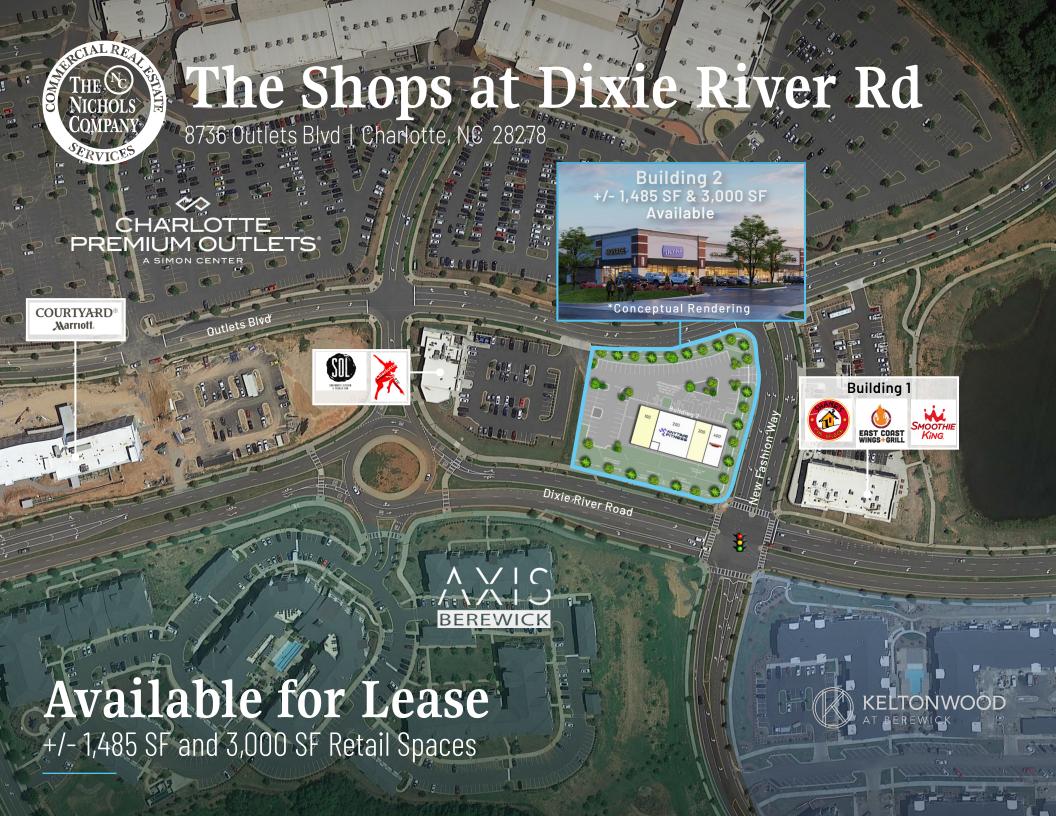

# The Shops at Dixie River Rd Available for Lease

Retail space available for lease, conveniently located at Charlotte Premium Outlets. The site is easily accessible from Interstate 485 and is in close proximity to Berewick, a mixed-use community with projections of more than 20,000 residents by the year 2020 with a median income of greater than \$85,000.

#### Property Details

| Address                | 8736 Outlets Blvd.   Charlotte, NC 28278                                                                                           |  |  |
|------------------------|------------------------------------------------------------------------------------------------------------------------------------|--|--|
| Availability           | +/- 1,485 SF and 3,000 SF Spaces Available                                                                                         |  |  |
| Use                    | Retail                                                                                                                             |  |  |
| Center Type            | Multi-Tenant or Single Tenant                                                                                                      |  |  |
| Acreage                | +/- 1.81 AC                                                                                                                        |  |  |
| Zoning                 | MUDD-0                                                                                                                             |  |  |
| Parking                | +/- 65 Spaces                                                                                                                      |  |  |
| Delivery               | Early Q1 2025                                                                                                                      |  |  |
| Current<br>Tenants     | Anytime Fitness, Shane's Rib Shack, Smoothie King,<br>Firehouse Subs, East Coast Wings & Grill, SynergyVet,<br>Premium Nails & Spa |  |  |
| Neighboring<br>Tenants | 37 Sol, Charlotte Performing Arts Academy                                                                                          |  |  |
| Traffic Counts         | Steele Creek Rd   38,500 VPD<br>I-485   129,000 VPD                                                                                |  |  |
| Lease Rate             | Call for Leasing Details                                                                                                           |  |  |

## Availability

Suite 100 Suite 300

Available
+/- 3,000 SF +/- 1,485 SF