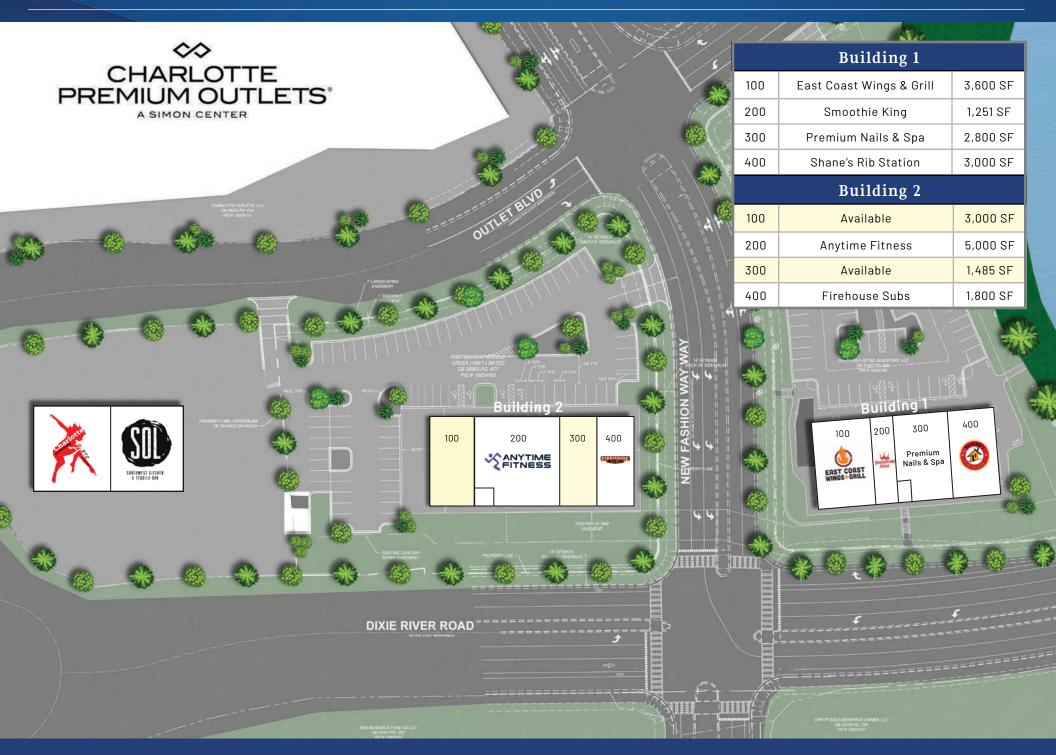

#### Property Details

| Address                | 8736 Outlets Blvd.   Charlotte, NC 28278                                                                                           |  |  |
|------------------------|------------------------------------------------------------------------------------------------------------------------------------|--|--|
| Availability           | +/- 1,485 SF and 3,000 SF Spaces Available                                                                                         |  |  |
| Use                    | Retail                                                                                                                             |  |  |
| Center Type            | Multi-Tenant or Single Tenant                                                                                                      |  |  |
| Acreage                | +/- 1.81 AC                                                                                                                        |  |  |
| Zoning                 | MUDD-0                                                                                                                             |  |  |
| Parking                | +/- 65 Spaces                                                                                                                      |  |  |
| Delivery               | Early Q1 2025                                                                                                                      |  |  |
| Current<br>Tenants     | Anytime Fitness, Shane's Rib Shack, Smoothie King,<br>Firehouse Subs, East Coast Wings & Grill, SynergyVet,<br>Premium Nails & Spa |  |  |
| Neighboring<br>Tenants | 37 Sol, Charlotte Performing Arts Academy                                                                                          |  |  |
| Traffic Counts         | Steele Creek Rd   38,500 VPD<br>I-485   129,000 VPD                                                                                |  |  |
| Lease Rate             | Call for Leasing Details                                                                                                           |  |  |

## Availability

Suite 100 Suite 300

Available
+/- 3,000 SF +/- 1,485 SF