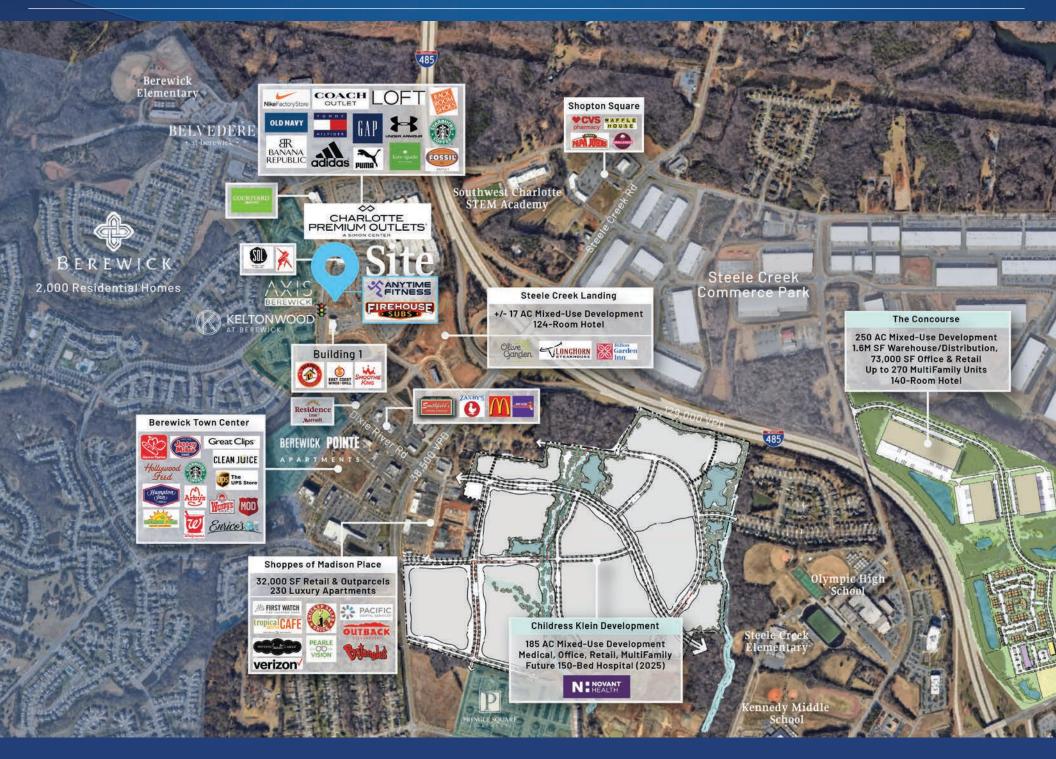

# The Shops at Dixie River Rd Available for Lease

Retail space available for lease, conveniently located at Charlotte Premium Outlets. The site is easily accessible from Interstate 485 and is in close proximity to Berewick, a mixed-use community with projections of more than 20,000 residents by the year 2020 with a median income of greater than \$85,000.

# Berewick Community

Berewick is a master planned community adjacent to Charlotte Premium Outlets that will include retail, hotel, office and residential. Anchored by Harris Teeter, it will feature 30,000 SF of restaurant, retail and service space.