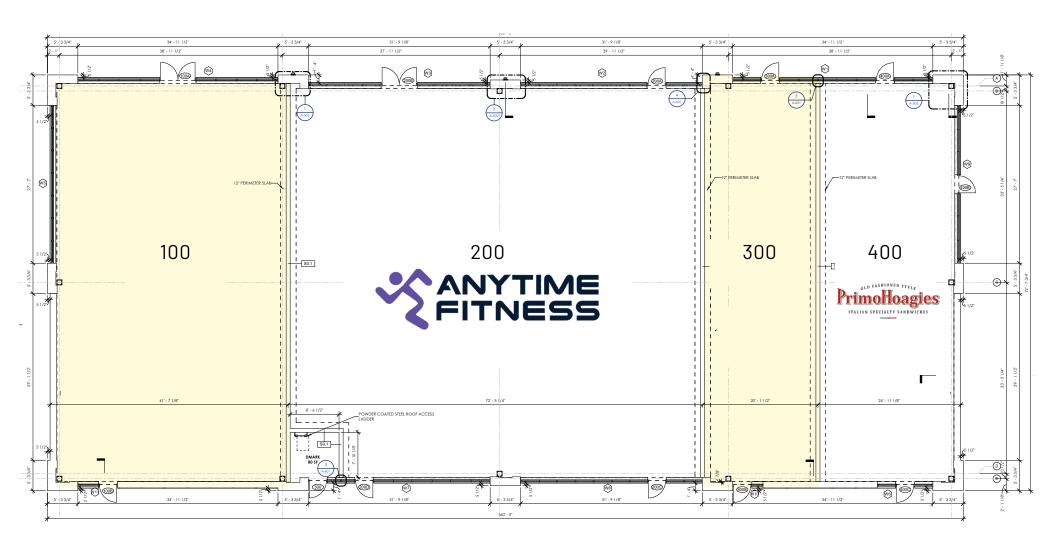

### Floor Plan

### Availability

| Suite 100    |  |
|--------------|--|
| Available    |  |
| +/- 3,000 SF |  |

Suite 300 Available +/- 1,485 SF

Contact for Details