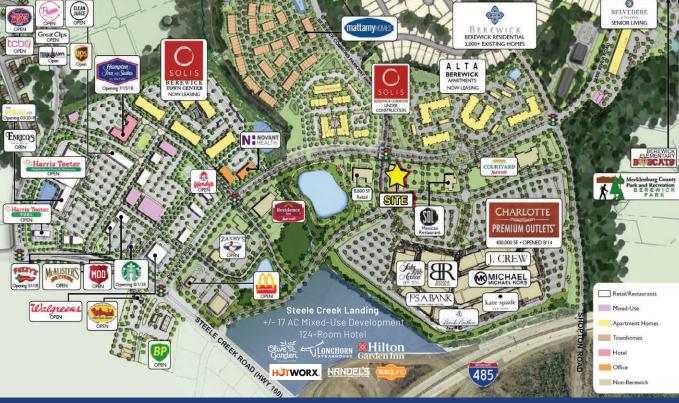

## Berewick Community

Berewick is a master planned community adjacent to Charlotte Premium Outlets that will include retail, hotel, office and residential. Anchored by Harris Teeter, it will feature 30,000 SF of restaurant, retail and service space.

# **Charlotte Premium Outlets**

Charlotte Premium Outlets is a 400,000 SF shopping center comprised of more than 100 retailers, including:

- J. Crew Factory
- Kate Spade New York
- Old Navy Outlet
- Brooks Brothers
- Talbots
- Saks Off 5th
- Adidas Outlet
- Aerie
- American Eagle