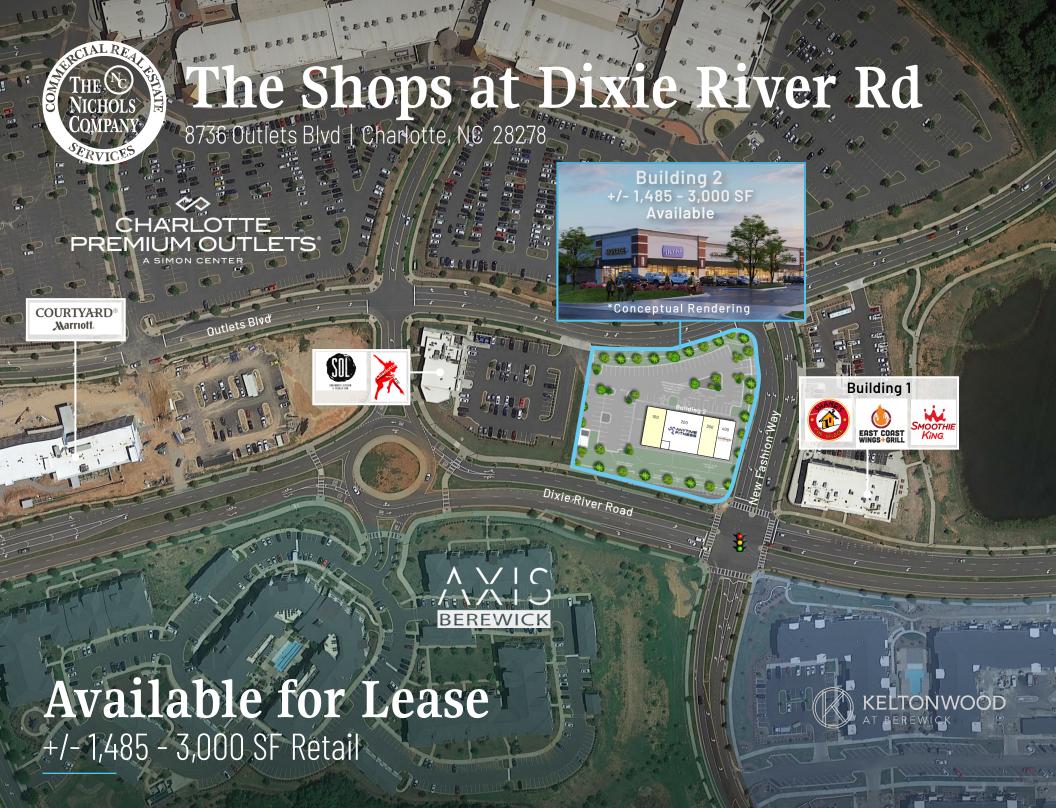

## The Shops at Dixie River Rd Available for Lease

Retail space available for lease, conveniently located at Charlotte Premium Outlets. The site is easily accessible from Interstate 485 and is in close proximity to Berewick, a mixed-use community with projections of more than 20,000 residents by the year 2020 with a median income of greater than \$85,000.

#### Property Details

| Address                | 8736 Outlets Blvd.   Charlotte, NC 28278                                                                        |  |  |  |
|------------------------|-----------------------------------------------------------------------------------------------------------------|--|--|--|
| Availability           | +/- 1,485 - 3,000 SF Available                                                                                  |  |  |  |
| Use                    | Retail                                                                                                          |  |  |  |
| Center Type            | Multi-Tenant or Single Tenant                                                                                   |  |  |  |
| Acreage                | +/- 1.81 AC                                                                                                     |  |  |  |
| Zoning                 | MUDD-0                                                                                                          |  |  |  |
| Parking                | +/- 65 Spaces                                                                                                   |  |  |  |
| Delivery               | Early 01 2025                                                                                                   |  |  |  |
| Current<br>Tenants     | Anytime Fitness, Shane's Rib Shack, Smoothie King,<br>East Coast Wings & Grill, SynergyVet, Premium Nails & Spa |  |  |  |
| Neighboring<br>Tenants | 37 Sol, Charlotte Performing Arts Academy                                                                       |  |  |  |
| Traffic Counts         | Steele Creek Rd   38,500 VPD<br>I-485   129,000 VPD                                                             |  |  |  |
| Lease Rate             | Call for Leasing Details                                                                                        |  |  |  |
|                        |                                                                                                                 |  |  |  |

### Availability

| Suite 100    |  |
|--------------|--|
| Available    |  |
| +/- 3,000 SF |  |

Suite 300 Available +/- 1,485 SF

Contact for Details