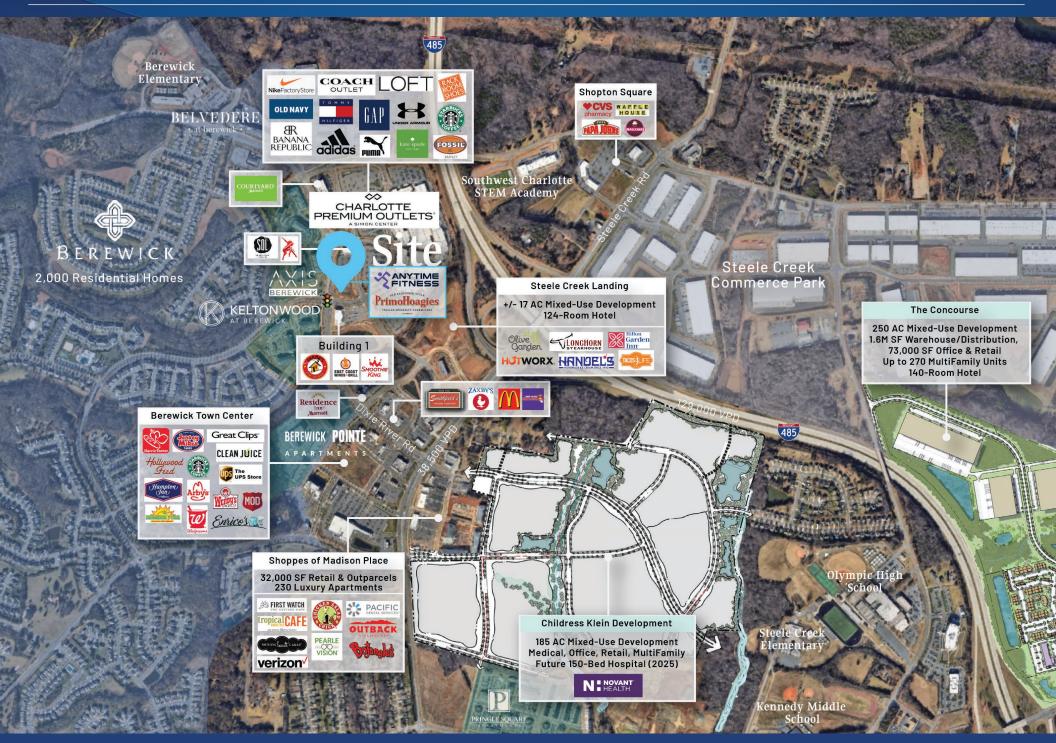

## Berewick Community

Berewick is a master planned community adjacent to Charlotte Premium Outlets that will include retail, hotel, office and residential. Anchored by Harris Teeter, it will feature 30,000 SF of restaurant, retail and service space.

# **Charlotte Premium Outlets**

Charlotte Premium Outlets is a 400,000 SF shopping center comprised of more than 100 retailers, including:

- J. Crew Factory
- Kate Spade New York
- Old Navy Outlet
- Brooks Brothers
- Talbots
- Saks Off 5th
- Adidas Outlet
- Aerie
- American Eagle