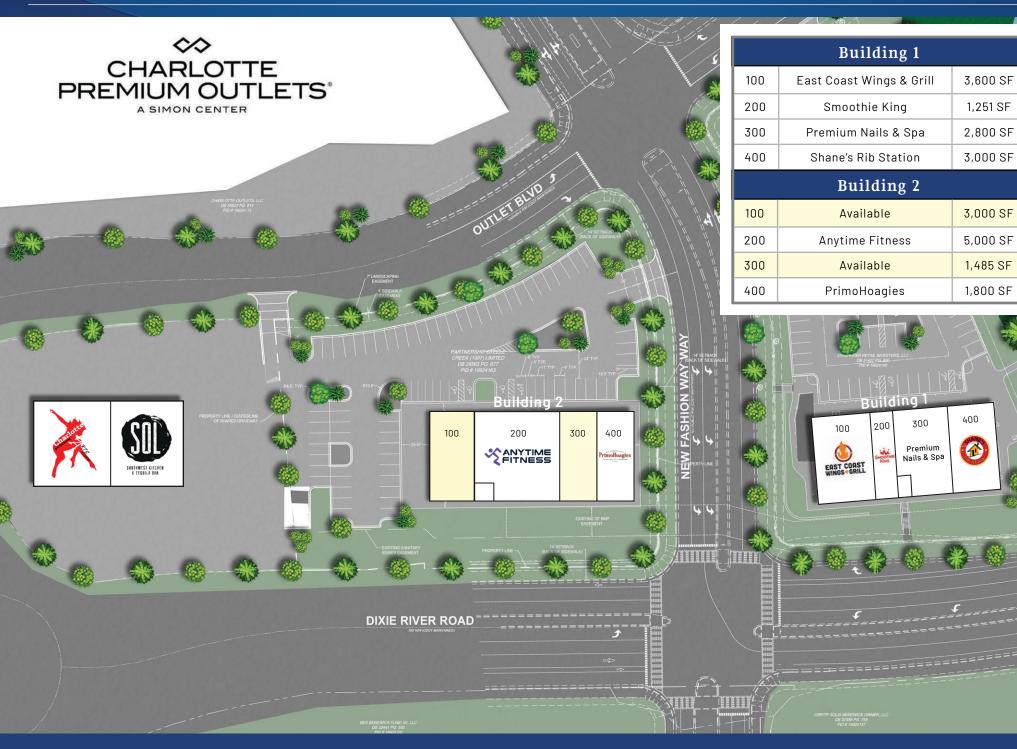

#### Property Details

| Address                | 8736 Outlets Blvd.   Charlotte, NC 28278                                                                        |  |  |  |
|------------------------|-----------------------------------------------------------------------------------------------------------------|--|--|--|
| Availability           | +/- 1,485 - 3,000 SF Available                                                                                  |  |  |  |
| Use                    | Retail                                                                                                          |  |  |  |
| Center Type            | Multi-Tenant or Single Tenant                                                                                   |  |  |  |
| Acreage                | +/- 1.81 AC                                                                                                     |  |  |  |
| Zoning                 | MUDD-0                                                                                                          |  |  |  |
| Parking                | +/- 65 Spaces                                                                                                   |  |  |  |
| Delivery               | Early 01 2025                                                                                                   |  |  |  |
| Current<br>Tenants     | Anytime Fitness, Shane's Rib Shack, Smoothie King,<br>East Coast Wings & Grill, SynergyVet, Premium Nails & Spa |  |  |  |
| Neighboring<br>Tenants | 37 Sol, Charlotte Performing Arts Academy                                                                       |  |  |  |
| Traffic Counts         | Steele Creek Rd   38,500 VPD<br>I-485   129,000 VPD                                                             |  |  |  |
| Lease Rate             | Call for Leasing Details                                                                                        |  |  |  |
|                        |                                                                                                                 |  |  |  |

### Availability

| Suite 100    |  |
|--------------|--|
| Available    |  |
| +/- 3,000 SF |  |

Suite 300 Available +/- 1,485 SF

Contact for Details