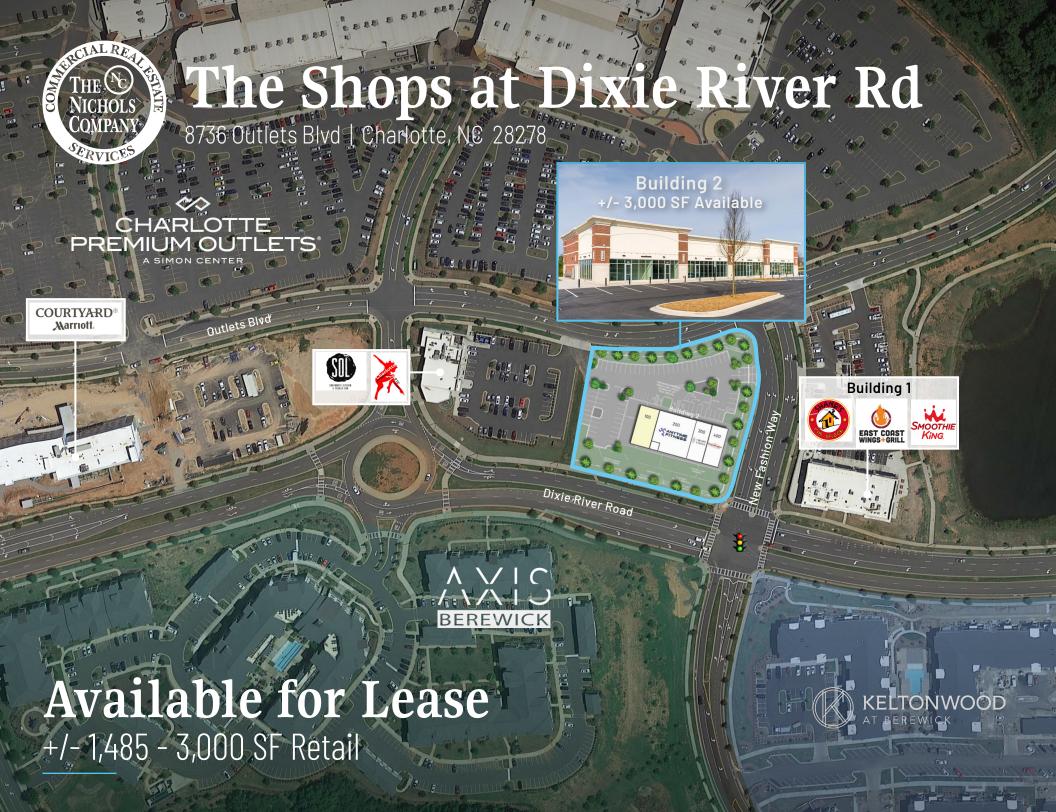

## The Shops at Dixie River Rd Available for Lease

Retail space available for lease, conveniently located at Charlotte Premium Outlets. The site is easily accessible from Interstate 485 and is in close proximity to Berewick, a mixed-use community with projections of more than 20,000 residents by the year 2020 with a median income of greater than \$85,000.

#### **Property Details**

| Address                | 8736 Outlets Blvd.   Charlotte, NC 28278                                                                        |  |  |  |
|------------------------|-----------------------------------------------------------------------------------------------------------------|--|--|--|
| Availability           | +/- 3,000 SF Available                                                                                          |  |  |  |
| Use                    | Retail                                                                                                          |  |  |  |
| Center Type            | Multi-Tenant or Single Tenant                                                                                   |  |  |  |
| Acreage                | +/- 1.81 AC                                                                                                     |  |  |  |
| Zoning                 | MUDD-0                                                                                                          |  |  |  |
| Parking                | +/- 65 Spaces                                                                                                   |  |  |  |
| Delivery               | Early 01 2025                                                                                                   |  |  |  |
| Current<br>Tenants     | Anytime Fitness, Shane's Rib Shack, Smoothie King,<br>East Coast Wings & Grill, SynergyVet, Premium Nails & Spa |  |  |  |
| Neighboring<br>Tenants | 37 Sol, Charlotte Performing Arts Academy                                                                       |  |  |  |
| Traffic Counts         | Steele Creek Rd   38,500 VPD<br>I-485   129,000 VPD                                                             |  |  |  |
| Lease Rate             | Call for Leasing Details                                                                                        |  |  |  |
|                        |                                                                                                                 |  |  |  |

## Availability

Suite 100 Available

+/- 3,000 SF

Virtual Tour