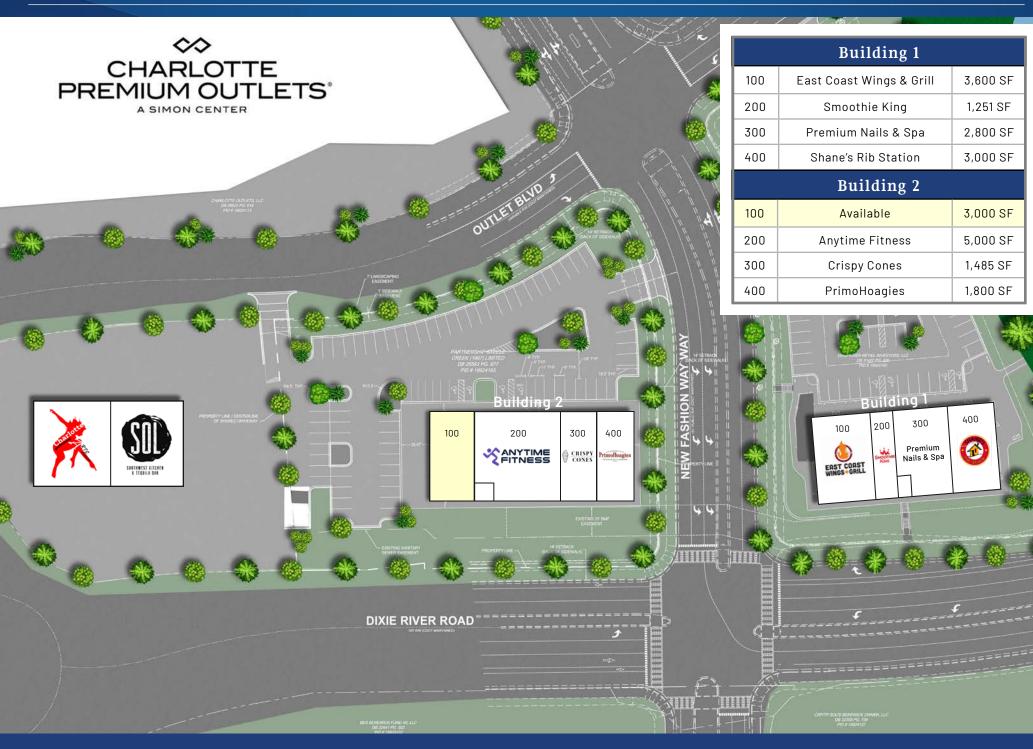

#### **Property Details**

| Address                | 8736 Outlets Blvd.   Charlotte, NC 28278                                                                        |  |  |  |
|------------------------|-----------------------------------------------------------------------------------------------------------------|--|--|--|
| Availability           | +/- 3,000 SF Available                                                                                          |  |  |  |
| Use                    | Retail                                                                                                          |  |  |  |
| Center Type            | Multi-Tenant or Single Tenant                                                                                   |  |  |  |
| Acreage                | +/- 1.81 AC                                                                                                     |  |  |  |
| Zoning                 | MUDD-0                                                                                                          |  |  |  |
| Parking                | +/- 65 Spaces                                                                                                   |  |  |  |
| Delivery               | Early 01 2025                                                                                                   |  |  |  |
| Current<br>Tenants     | Anytime Fitness, Shane's Rib Shack, Smoothie King,<br>East Coast Wings & Grill, SynergyVet, Premium Nails & Spa |  |  |  |
| Neighboring<br>Tenants | 37 Sol, Charlotte Performing Arts Academy                                                                       |  |  |  |
| Traffic Counts         | Steele Creek Rd   38,500 VPD<br>I-485   129,000 VPD                                                             |  |  |  |
| Lease Rate             | Call for Leasing Details                                                                                        |  |  |  |
|                        |                                                                                                                 |  |  |  |

## Availability

Suite 100 Available

+/- 3,000 SF

Virtual Tour