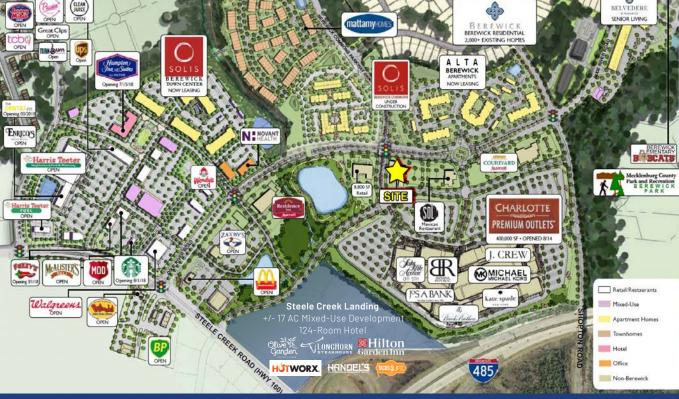

## Berewick Community

Berewick is a master planned community adjacent to Charlotte Premium Outlets that will include retail, hotel, office and residential. Anchored by Harris Teeter, it will feature 30,000 SF of restaurant, retail and service space.