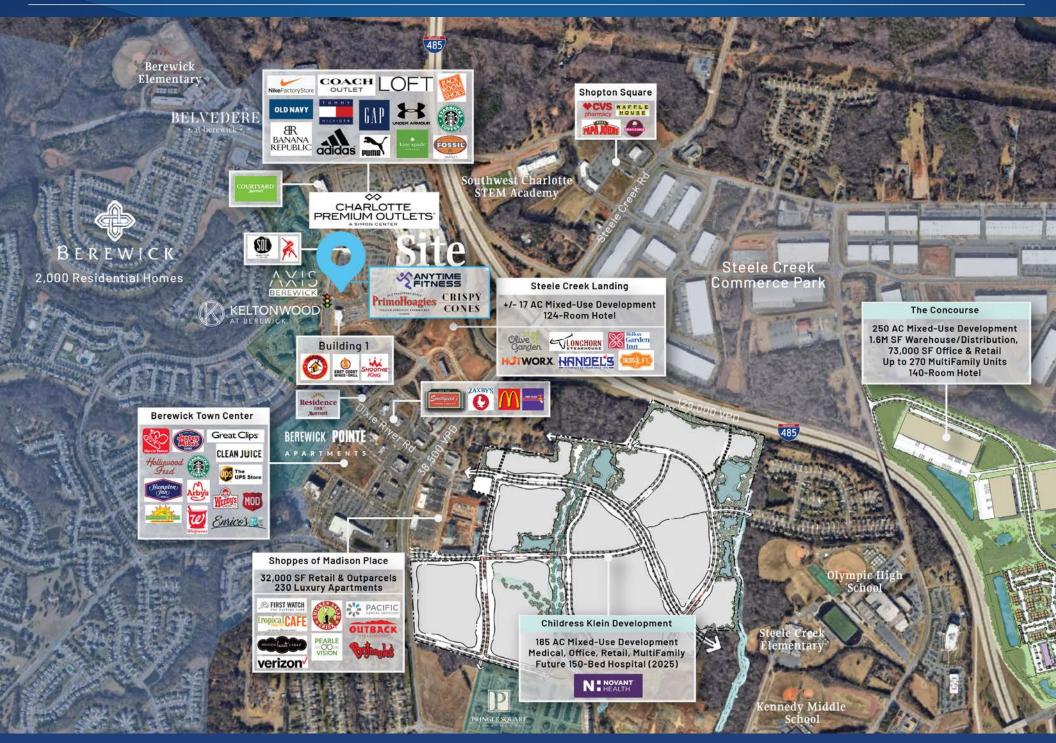

than 100 retailers, including:

- J. Crew Factory
- Kate Spade New York
- Old Navy Outlet
- **Brooks Brothers**
- Talbots
- Saks Off 5th
- Adidas Outlet
- Aerie
- American Eagle

- Aldo Outlet
- LOFT Outlet
- Gap Factory •
- Ann Taylor Factory Store •
- Banana Republic Factory •
- Under Armour
- Michael Kors Outlet
- Coach Outlet .
- Bath & Body Works

- Brooks Brothers
- Carter's
- Columbia Factory Store
- Eddie Bauer Outlet
- Guess Factory Store
- Levi's Outlet Store
- Nike Factory Store





## Berewick Community

Berewick is a master planned community adjacent to Charlotte Premium Outlets that will include retail, hotel, office and residential. Anchored by Harris Teeter, it will feature 30,000 SF of restaurant, retail and service space.





- Converse
  - Fossil

## Market Overview



## Availability

Suite 100 Available

+/- 3,000 SF

Virtual Tour



## Property Photos







## Contact for Details

**Josh Beaver** (704) 373-9797 josh@thenicholscompany.com



Website www.TheNicholsCompany.com

Phone Office (704) 373-9797 Fax (704) 373-9798

#### Address

1204 Central Avenue, Suite 201 Charlotte, NC 28204

This information has been obtained from sources believed to be reliable. While we do not doubt its accuracy, we have not verified it and make no guarantee, warranty or representation to independently confirm its accuracy and completeness.