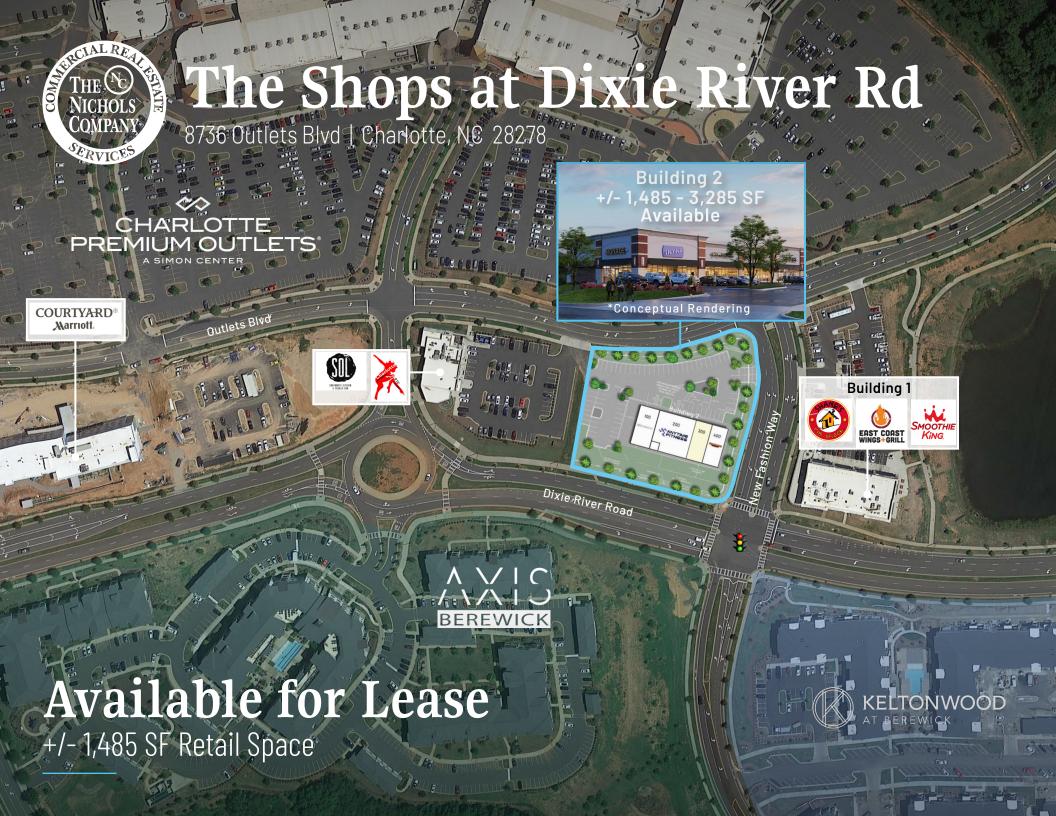

# The Shops at Dixie River Rd Available for Lease

Retail space available for lease, conveniently located at Charlotte Premium Outlets. The site is easily accessible from Interstate 485 and is in close proximity to Berewick, a mixed-use community with projections of more than 20,000 residents by the year 2020 with a median income of greater than \$85,000.

#### Property Details

| Address                | 8736 Outlets Blvd.   Charlotte,                                                                                                    | NC 28278 |  |
|------------------------|------------------------------------------------------------------------------------------------------------------------------------|----------|--|
| Availability           | +/- 1,485 SF Available for Leas                                                                                                    |          |  |
| Use                    | Retail                                                                                                                             |          |  |
| Center Type            | Multi-Tenant or Single Tenant                                                                                                      |          |  |
| Acreage                | +/- 1.81 AC                                                                                                                        |          |  |
| Zoning                 | MUDD-0                                                                                                                             |          |  |
| Parking                | +/- 65 Spaces                                                                                                                      |          |  |
| Delivery               | Cold Dark Shell in Q4 2024                                                                                                         |          |  |
| Current<br>Tenants     | Anytime Fitness, Shane's Rib Shack, Smoothie King,<br>Firehouse Subs, East Coast Wings & Grill, SynergyVet,<br>Premium Nails & Spa |          |  |
| Neighboring<br>Tenants | 37 Sol, Charlotte Performing Arts Academy                                                                                          |          |  |
| Traffic Counts         | Steele Creek Rd   38,500 VPD<br>I-485   129,000 VPD                                                                                |          |  |
| Lease Rate             | Call for Leasing Details                                                                                                           |          |  |

## Availability

Suite 300
Available
+/- 1,485 SF