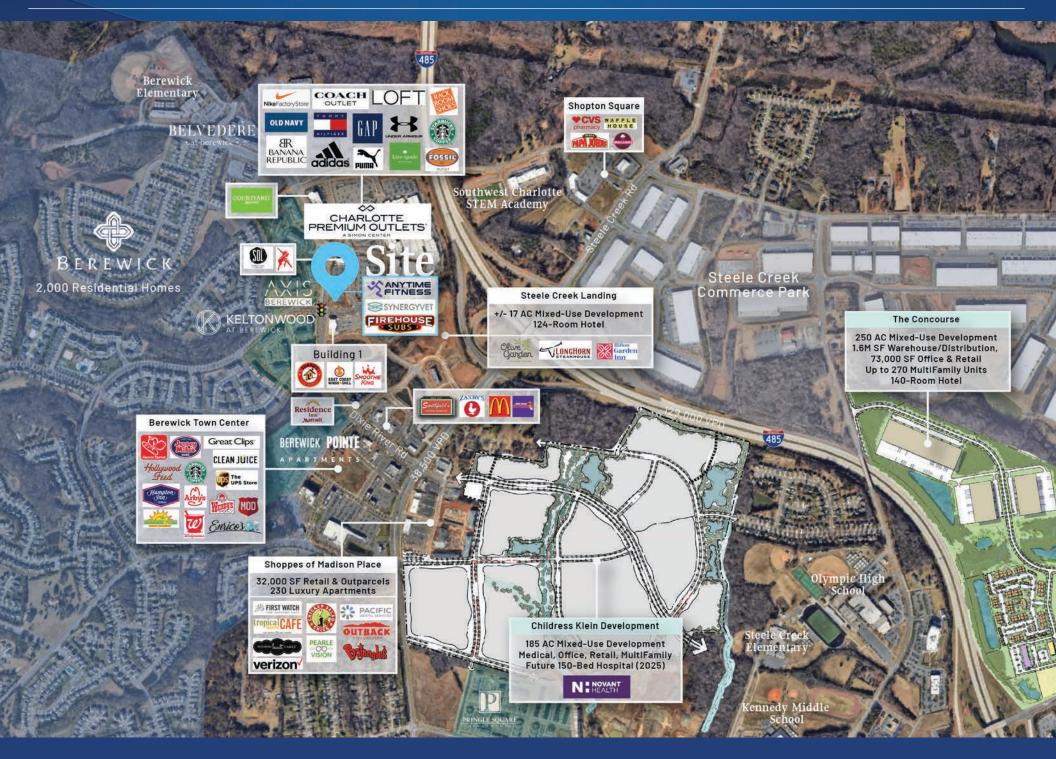

# The Shops at Dixie River Rd Available for Lease

Retail space available for lease, conveniently located at Charlotte Premium Outlets. The site is easily accessible from Interstate 485 and is in close proximity to Berewick, a mixed-use community with projections of more than 20,000 residents by the year 2020 with a median income of greater than \$85,000.

# Berewick Community

Berewick is a master planned community adjacent to Charlotte Premium Outlets that will include retail, hotel, office and residential. Anchored by Harris Teeter, it will feature 30,000 SF of restaurant, retail and service space.