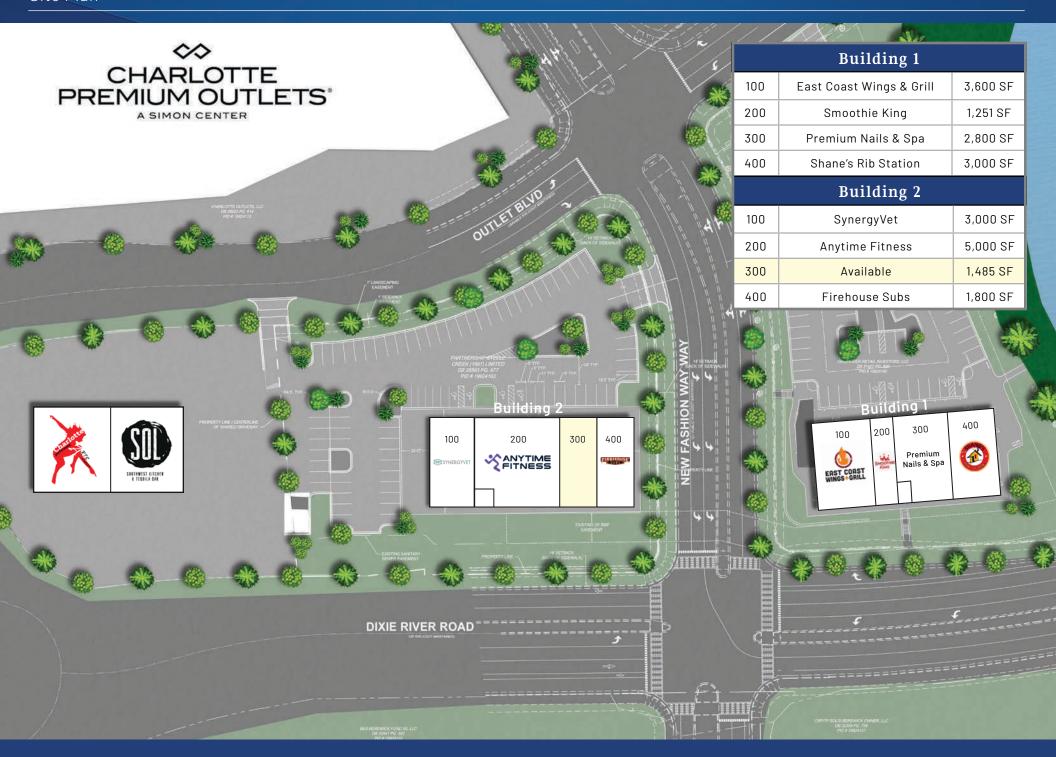

Kate Spade New York
- Old Navy Outlet
- Brooks Brothers
- Talbots
- Saks Off 5th
- Adidas Outlet
- Aerie
- American Eagle

- Aldo Outlet
- LOFT Outlet
- Gap Factory
- Ann Taylor Factory Store
- Banana Republic Factory
- Under Armour
- Michael Kors Outlet
- Coach Outlet
- Bath & Body Works

- Brooks Brothers
- Carter's
- Columbia Factory Store
- Converse
- Eddie Bauer Outlet
- Fossil
- Guess Factory Store
- Levi's Outlet Store
- Nike Factory Store









# Berewick Community

Berewick is a master planned community adjacent to Charlotte Premium Outlets that will include retail, hotel, office and residential. Anchored by Harris Teeter, it will feature 30,000 SF of restaurant, retail and service space.





### Conceptual Renderings





## Availability

Suite 300
Available
+/- 1,485 SF







### Contact for Details

### Josh Beaver (704) 373-9797 josh@thenicholscompany.com



### Website

www.TheNicholsCompany.com

#### Phone

Office (704) 373-9797 Fax (704) 373-9798

#### Address

1204 Central Avenue, Suite 201 Charlotte, NC 28204

This information has been obtained from sources believed to be reliable. While we do not doubt its accuracy, we have not verified it and make no guarantee, warranty or representation to independently confirm its accuracy and completeness.