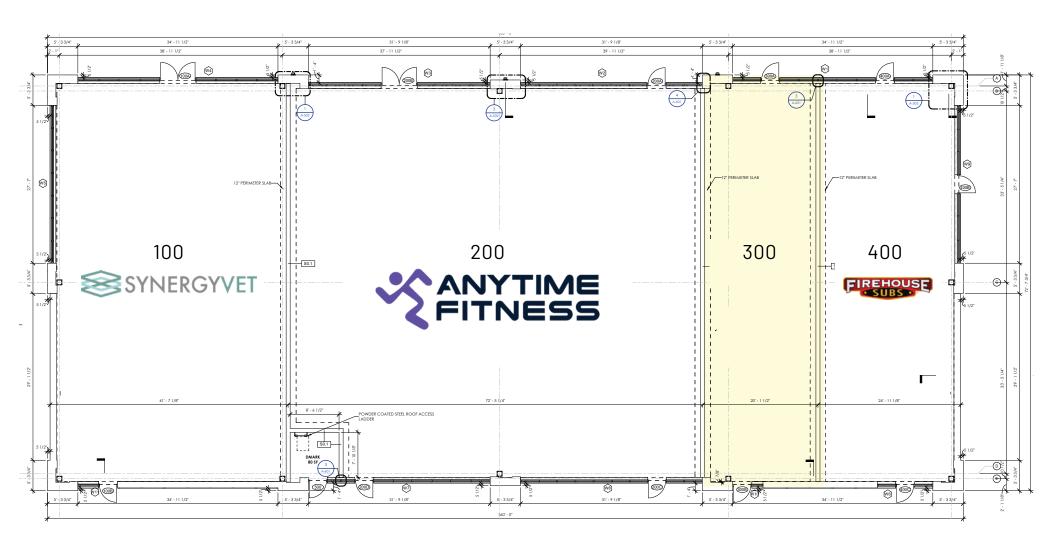

- Kate Spade New York
- Old Navy Outlet
- Brooks Brothers
- Talbots
- Saks Off 5th
- Adidas Outlet
- Aerie
- American Eagle

- Aldo Outlet
- LOFT Outlet
- Gap Factory
- Ann Taylor Factory Store
- Banana Republic Factory
- Under Armour
- Michael Kors Outlet
- Coach Outlet
- Bath & Body Works

- Brooks Brothers
- Carter's
- Columbia Factory Store
- Converse
- Eddie Bauer Outlet
- Fossil
- Guess Factory Store
- Levi's Outlet Store
- Nike Factory Store









# Berewick Community

Berewick is a master planned community adjacent to Charlotte Premium Outlets that will include retail, hotel, office and residential. Anchored by Harris Teeter, it will feature 30,000 SF of restaurant, retail and service space.





### Conceptual Renderings





## Availability

Suite 300
Available
+/- 1,485 SF







### Contact for Details

### Josh Beaver (704) 373-9797 josh@thenicholscompany.com



### Website

www.TheNicholsCompany.com

#### Phone

Office (704) 373-9797 Fax (704) 373-9798

#### Address

1204 Central Avenue, Suite 201 Charlotte, NC 28204

This information has been obtained from sources believed to be reliable. While we do not doubt its accuracy, we have not verified it and make no guarantee, warranty or representation to independently confirm its accuracy and completeness.