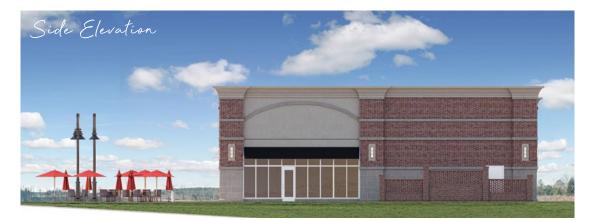

# THE SHOPS AT DIXIE RIVER RD

NEC OF DIXIE RIVER RD. & NEW FASHION WAY | CHARLOTTE, NC 28278

JOSH BEAVER (704) 373-9797 Josh@TheNicholsCompany.com

+/- 1.8 AC AVAILABLE FOR SALE AT CHARLOTTE PREMIUM OUTLETS CAN ACCOMODATE UP TO 10,000 SF OF RETAIL - BUILD-TO-SUIT OR GROUND LEASE

## THE SHOPS AT DIXIE RIVER RD

+/- 1.8 AC available for sale, can accomodate up to +/- 10,000 SF retail space for lease, BTS or Ground Lease. Conveniently located at Charlotte Premium Outlets. The site is easily accessible from Interstate 485 and is in close proximity to Berewick, a mixed-use community with projections of more than 20,000 residents by the year 2020 with a median income of greater than \$85,000.

### PROPERTY DETAILS

3

| Address             | 5220 New Fashion Way   Charlotte, NC 28278                                                               |  |  |
|---------------------|----------------------------------------------------------------------------------------------------------|--|--|
| Availability        | +/- 1.8 AC Available for Sale<br>Can accomodate up to +/- 10,000 SF Retail space                         |  |  |
| Offering            | For Sale, Lease, BTS or Ground Lease                                                                     |  |  |
| Center Type         | Multi-Tenant or Single Tenant                                                                            |  |  |
| Parcel ID           | 19924163                                                                                                 |  |  |
| Zoning              | MUDD-O                                                                                                   |  |  |
| Parking             | +/- 65 Spaces                                                                                            |  |  |
| Delivery            | Cold Dark Shell in Summer of 2022                                                                        |  |  |
| Neighboring Tenants | Shane's Rib Shack, Smoothie King, East Coast Wings &<br>Grill, 37 Sol, Charlotte Performing Arts Academy |  |  |
| Traffic Counts      | Steele Creek Rd.   38,500 VPD<br>I-485   129,000 VPD                                                     |  |  |
| Pricing             | Call for Pricing Details                                                                                 |  |  |