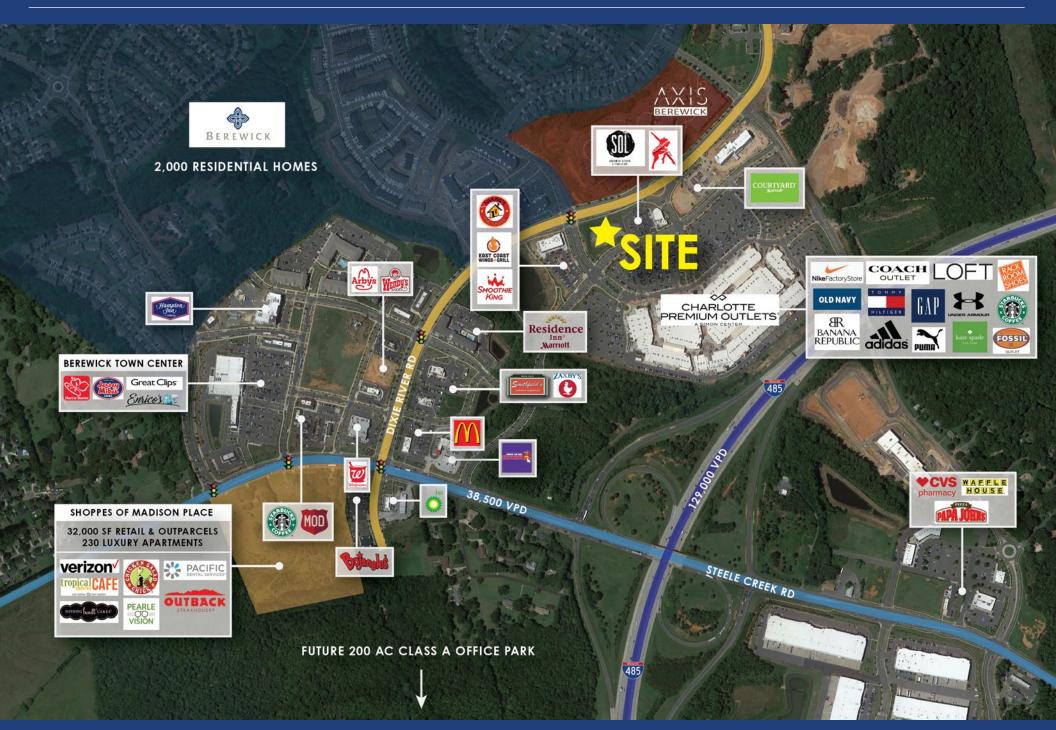

## THE SHOPS AT DIXIE RIVER RD

+/- 1.8 AC available for sale, can accomodate up to +/- 10,000 SF retail space for lease, BTS or Ground Lease. Conveniently located at Charlotte Premium Outlets. The site is easily accessible from Interstate 485 and is in close proximity to Berewick, a mixed-use community with projections of more than 20,000 residents by the year 2020 with a median income of greater than \$85,000.

### PROPERTY DETAILS

3

| Address             | 5220 New Fashion Way   Charlotte, NC 28278                                                               |  |  |
|---------------------|----------------------------------------------------------------------------------------------------------|--|--|
| Availability        | +/- 1.8 AC Available for Sale<br>Can accomodate up to +/- 10,000 SF Retail space                         |  |  |
| Offering            | For Sale, Lease, BTS or Ground Lease                                                                     |  |  |
| Center Type         | Multi-Tenant or Single Tenant                                                                            |  |  |
| Parcel ID           | 19924163                                                                                                 |  |  |
| Zoning              | MUDD-O                                                                                                   |  |  |
| Parking             | +/- 65 Spaces                                                                                            |  |  |
| Delivery            | Cold Dark Shell in Summer of 2022                                                                        |  |  |
| Neighboring Tenants | Shane's Rib Shack, Smoothie King, East Coast Wings &<br>Grill, 37 Sol, Charlotte Performing Arts Academy |  |  |
| Traffic Counts      | Steele Creek Rd.   38,500 VPD<br>I-485   129,000 VPD                                                     |  |  |
| Pricing             | Call for Pricing Details                                                                                 |  |  |

## CHARLOTTE PREMIUM OUTLETS

Charlotte Premium Outlets is a 400,000 SF shopping center comprised of more than 100 retailers, including:

- J. Crew Factory
- Kate Spade New York
- Old Navy Outlet
- Brooks Brothers
- Talbots
- Saks Off 5th

## BEREWICK COMMUNITY

Berewick is a master planned community adjacent to Charlotte Premium Outlets that will include retail, hotel, office and residential. Anchored by Harris Teeter, it will feature 30,000 SF of restaurant, retail and service space.