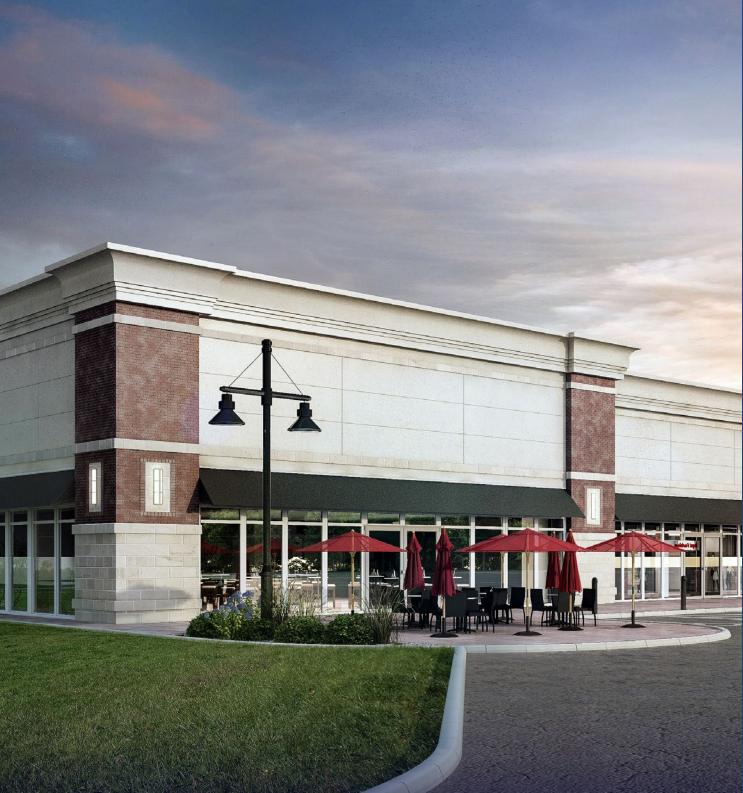

# THE SHOPS AT DIXIE RIVER RD

NEC OF DIXIE RIVER RD. & NEW FASHION WAY | CHARLOTTE, NC 28278

JOSH BEAVER (704) 373-9797 Josh@TheNicholsCompany.com

+/- 1.8 AC AVAILABLE FOR SALE AT CHARLOTTE PREMIUM OUTLETS CAN ACCOMODATE UP TO 10,000 SF OF RETAIL - BUILD-TO-SUIT OR GROUND LEASE

## THE SHOPS AT DIXIE RIVER RD

+/- 1.8 AC available for sale, can accomodate up to +/- 10,000 SF retail space for lease, BTS or Ground Lease. Conveniently located at Charlotte Premium Outlets. The site is easily accessible from Interstate 485 and is in close proximity to Berewick, a mixed-use community with projections of more than 20,000 residents by the year 2020 with a median income of greater than \$85,000.

### PROPERTY DETAILS

3

| Address             | 5220 New Fashion Way   Charlotte, NC 28278                                                               |  |  |
|---------------------|----------------------------------------------------------------------------------------------------------|--|--|
| Availability        | +/- 1.8 AC Available for Sale<br>Can accomodate up to +/- 10,000 SF Retail space                         |  |  |
| Offering            | For Sale, Lease, BTS or Ground Lease                                                                     |  |  |
| Center Type         | Multi-Tenant or Single Tenant                                                                            |  |  |
| Parcel ID           | 19924163                                                                                                 |  |  |
| Zoning              | MUDD-O                                                                                                   |  |  |
| Parking             | +/- 65 Spaces                                                                                            |  |  |
| Delivery            | Cold Dark Shell in Summer of 2022                                                                        |  |  |
| Neighboring Tenants | Shane's Rib Shack, Smoothie King, East Coast Wings &<br>Grill, 37 Sol, Charlotte Performing Arts Academy |  |  |
| Traffic Counts      | Steele Creek Rd.   38,500 VPD<br>I-485   129,000 VPD                                                     |  |  |
| Pricing             | Call for Pricing Details                                                                                 |  |  |