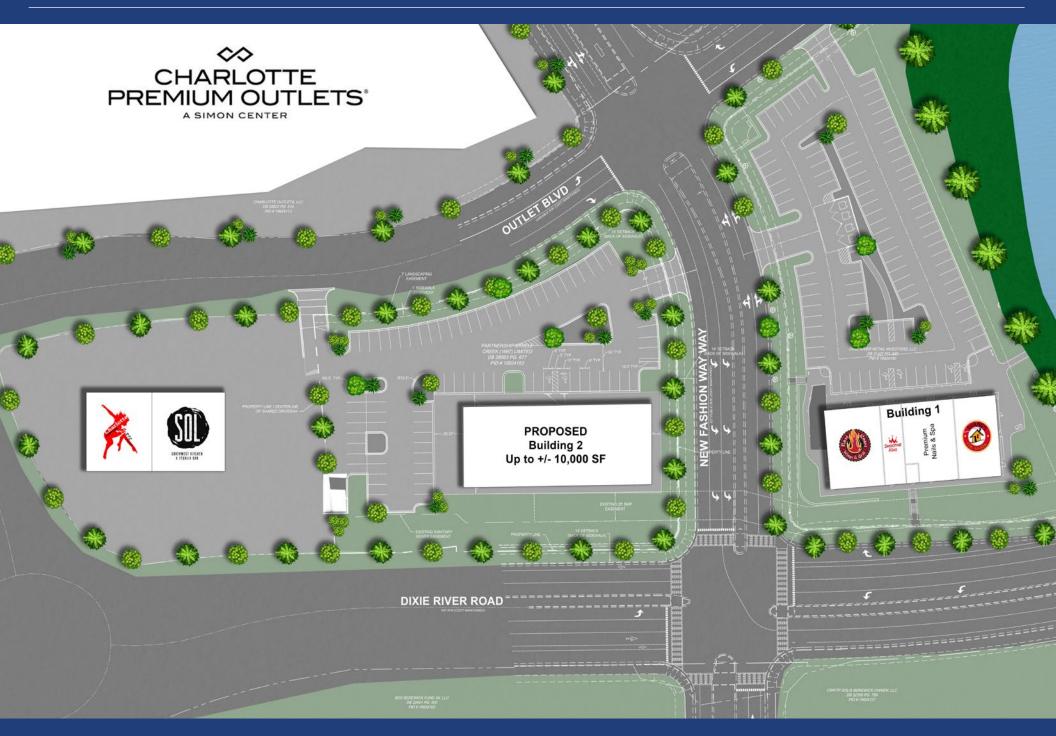

# THE SHOPS AT DIXIE RIVER RD

NEC OF DIXIE RIVER RD. & NEW FASHION WAY | CHARLOTTE, NC 28278

JOSH BEAVER (704) 373-9797 Josh@TheNicholsCompany.com

+/- 1.8 AC AVAILABLE FOR SALE AT CHARLOTTE PREMIUM OUTLETS CAN ACCOMODATE UP TO 10,000 SF OF RETAIL - BUILD-TO-SUIT OR GROUND LEASE

## THE SHOPS AT DIXIE RIVER RD

+/- 1.8 AC available for sale, can accomodate up to +/- 10,000 SF retail space for lease, BTS or Ground Lease. Conveniently located at Charlotte Premium Outlets. The site is easily accessible from Interstate 485 and is in close proximity to Berewick, a mixed-use community with projections of more than 20,000 residents by the year 2020 with a median income of greater than \$85,000.

### PROPERTY DETAILS

3

| Address             | 5220 New Fashion Way   Charlotte, NC 28278                                                               |  |  |
|---------------------|----------------------------------------------------------------------------------------------------------|--|--|
| Availability        | +/- 1.8 AC Available for Sale<br>Can accomodate up to +/- 10,000 SF Retail space                         |  |  |
| Offering            | For Sale, Lease, BTS or Ground Lease                                                                     |  |  |
| Center Type         | Multi-Tenant or Single Tenant                                                                            |  |  |
| Parcel ID           | 19924163                                                                                                 |  |  |
| Zoning              | MUDD-O                                                                                                   |  |  |
| Parking             | +/- 65 Spaces                                                                                            |  |  |
| Delivery            | Cold Dark Shell in Summer of 2022                                                                        |  |  |
| Neighboring Tenants | Shane's Rib Shack, Smoothie King, East Coast Wings &<br>Grill, 37 Sol, Charlotte Performing Arts Academy |  |  |
| Traffic Counts      | Steele Creek Rd.   38,500 VPD<br>I-485   129,000 VPD                                                     |  |  |
| Pricing             | Call for Pricing Details                                                                                 |  |  |

## CHARLOTTE PREMIUM OUTLETS

Charlotte Premium Outlets is a 400,000 SF shopping center comprised of more than 100 retailers, including:

- J. Crew Factory
- Kate Spade New York
- Old Navy Outlet
- Brooks Brothers
- Talbots
- Saks Off 5th

## BEREWICK COMMUNITY

Berewick is a master planned community adjacent to Charlotte Premium Outlets that will include retail, hotel, office and residential. Anchored by Harris Teeter, it will feature 30,000 SF of restaurant, retail and service space.