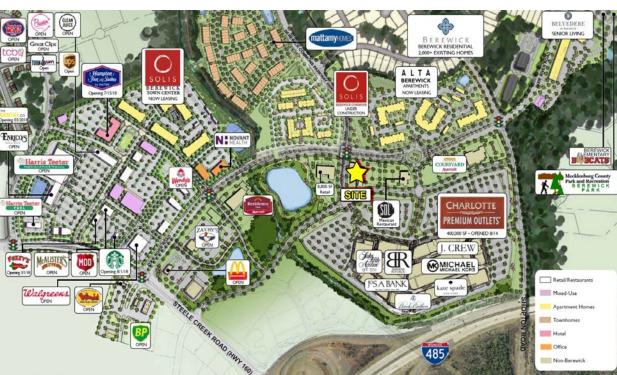

## THE SHOPS AT DIXIE RIVER RD

+/- 1.8 AC available for sale, can accomodate up to +/- 10,000 SF retail space for lease, BTS or Ground Lease. Conveniently located at Charlotte Premium Outlets. The site is easily accessible from Interstate 485 and is in close proximity to Berewick, a mixed-use community with projections of more than 20,000 residents by the year 2020 with a median income of greater than \$85,000.

## CHARLOTTE PREMIUM OUTLETS

Charlotte Premium Outlets is a 400,000 SF shopping center comprised of more than 100 retailers, including:

- J. Crew Factory
- Kate Spade New York
- Old Navy Outlet
- Brooks Brothers
- Talbots
- Saks Off 5th

## BEREWICK COMMUNITY

Berewick is a master planned community adjacent to Charlotte Premium Outlets that will include retail, hotel, office and residential. Anchored by Harris Teeter, it will feature 30,000 SF of restaurant, retail and service space.