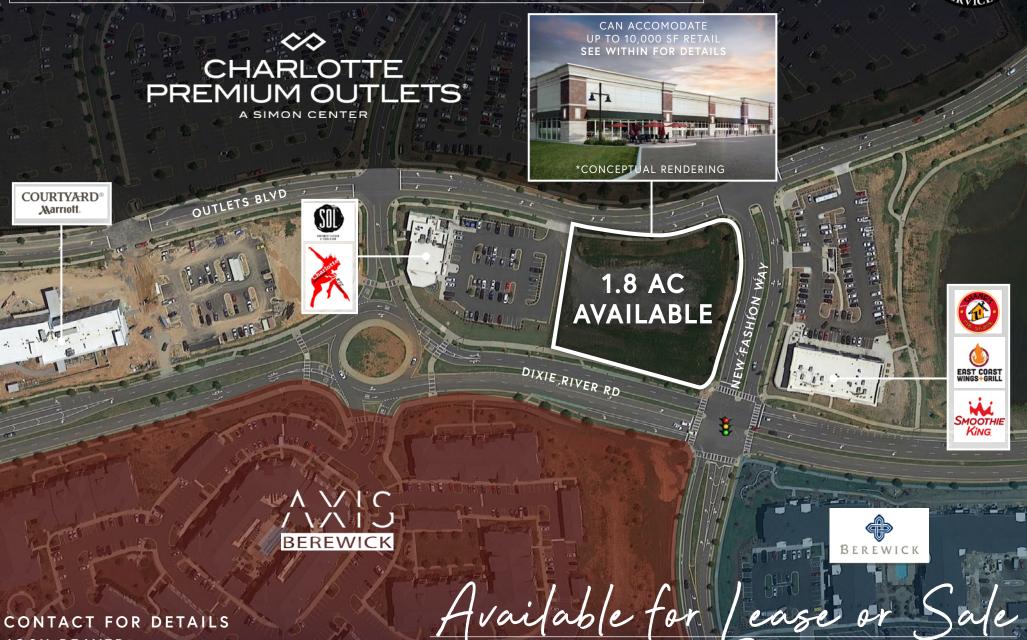

# THE SHOPS AT DIXIE RIVER RD

NEC OF DIXIE RIVER RD. & NEW FASHION WAY | CHARLOTTE, NC 28278

JOSH BEAVER (704) 373-9797 Josh@TheNicholsCompany.com

+/- 1.8 AC AVAILABLE FOR SALE AT CHARLOTTE PREMIUM OUTLETS CAN ACCOMODATE UP TO 10,000 SF OF RETAIL - BUILD-TO-SUIT OR GROUND LEASE

## THE SHOPS AT DIXIE RIVER RD

+/- 1.8 AC available for sale, can accomodate up to +/- 10,000 SF retail space for lease, BTS or Ground Lease. Conveniently located at Charlotte Premium Outlets. The site is easily accessible from Interstate 485 and is in close proximity to Berewick, a mixed-use community with projections of more than 20,000 residents by the year 2020 with a median income of greater than \$85,000.

### PROPERTY DETAILS

3

| Address             | 5220 New Fashion Way   Charlotte, NC 28278                                                               |  |  |
|---------------------|----------------------------------------------------------------------------------------------------------|--|--|
| Availability        | +/- 1.8 AC Available for Sale<br>Can accomodate up to +/- 10,000 SF Retail space                         |  |  |
| Offering            | For Sale, Lease, BTS or Ground Lease                                                                     |  |  |
| Center Type         | Multi-Tenant or Single Tenant                                                                            |  |  |
| Parcel ID           | 19924163                                                                                                 |  |  |
| Zoning              | MUDD-O                                                                                                   |  |  |
| Parking             | +/- 65 Spaces                                                                                            |  |  |
| Delivery            | Cold Dark Shell in Summer of 2022                                                                        |  |  |
| Neighboring Tenants | Shane's Rib Shack, Smoothie King, East Coast Wings &<br>Grill, 37 Sol, Charlotte Performing Arts Academy |  |  |
| Traffic Counts      | Steele Creek Rd.   38,500 VPD<br>I-485   129,000 VPD                                                     |  |  |
| Pricing             | Call for Pricing Details                                                                                 |  |  |

## BEREWICK COMMUNITY

Berewick is a master planned community adjacent to Charlotte Premium Outlets that will include retail, hotel, office and residential. Anchored by Harris Teeter, it will feature 30,000 SF of restaurant, retail and service space.