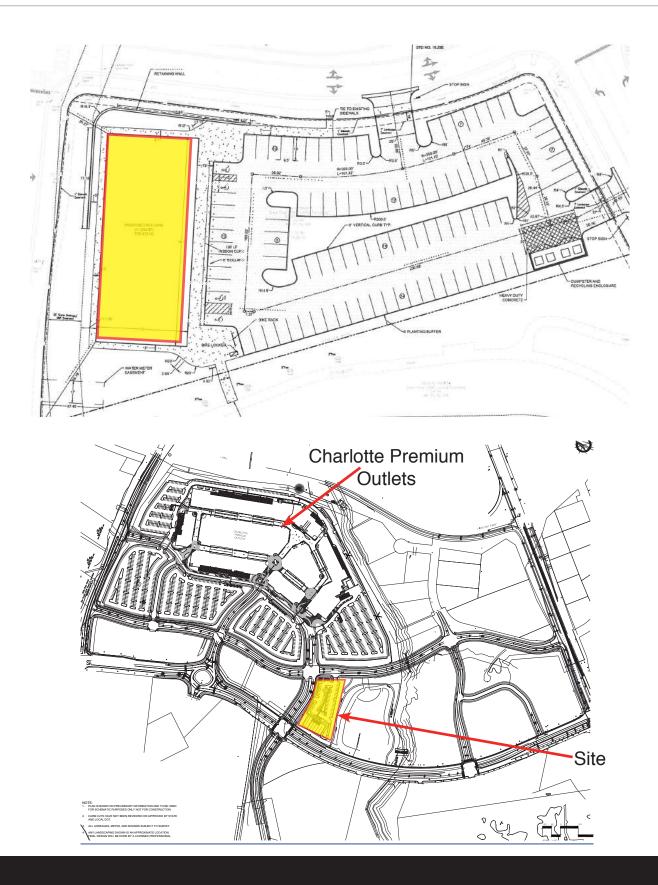

#### SITE PLAN

## SITE

# ABOUT

+/- 11,200 SF retail space for lease, conveniently located at Charlotte Premium Outlets. The site is easily accessed from Interstate 485 and is in close proximity to Berewick, a mixed-use community with projections of more than 20,000 residents by the year 2020 with a median income of greater than \$70,000.