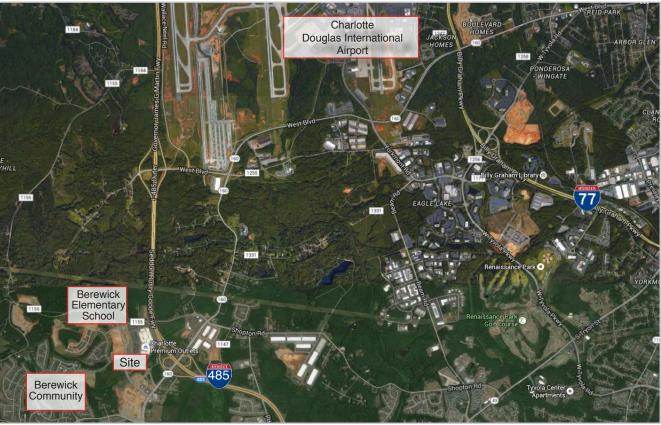

## SITE

# ABOUT

+/- 11,200 SF retail space for lease, conveniently located at Charlotte Premium Outlets. The site is easily accessed from Interstate 485 and is in close proximity to Berewick, a mixed-use community with projections of more than 20,000 residents by the year 2020 with a median income of greater than \$70,000.

# **BEREWICK COMMUNITY**

Berewick is a master planned community adjacent to Charlotte Premium Outlets that will include retail, hotel, office and residential. Anchored by Harris Teeter, it will feature