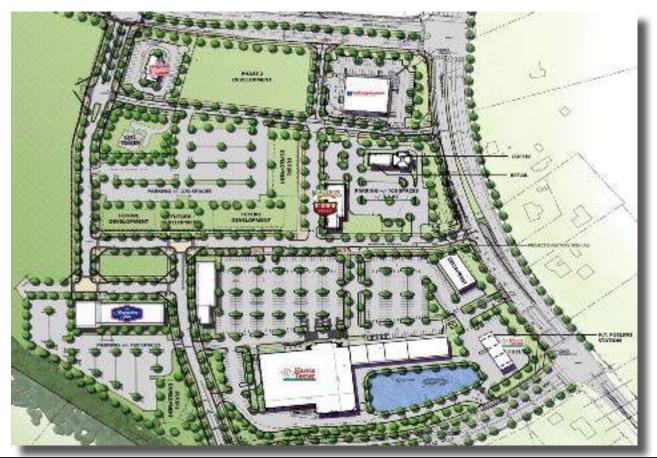

le SF: +/- 1,305
- Parcel ID: 19924160
- Zoned: MUDD-O
- 89 Parking Spaces
- Delivery: Spring 2018
- Call for Lease Rates



#### FLOOR PLAN



# ELEVATION







#### SITE PLAN



## SITE





# CHARLOTTE PREMIUM OUTLETS

Charlotte Premium Outlets is a 400,000 SF shopping center comprised of more than 100 retailers including:

- J. Crew Factory
- Kate Spade New York · Gap Factory
- Old Navy Outlet
- Brooks Brothers
- Talbots
- Saks Off 5th

- LOFT Outlet
- - Under Armour
  - Michael Kors Outlet
  - Coach Factory Store
  - And Many More

# **BEREWICK COMMUNITY**

Berewick is a master planned community adjacent to Charlotte Premium Outlets that will include retail, hotel, office and residential. Anchored by Harris Teeter, it will feature

30,000 SF of restaurant, retail and service space.



For more information please contact: osh Beaver Josh@TheNicholsCompany.com 704.373.9797

verified it and make no guarantee, warranty or representation to independently confirm its accuracy and completeness. Red Maple Retail Corners and the Red Maple logo are the property of Red Maple Retail Corners, Inc.