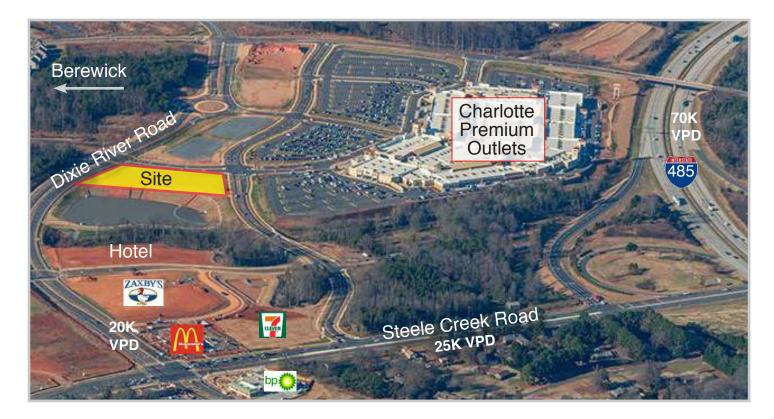

## SITE

# ABOUT

+/- 11,200 SF retail space for lease, conveniently located at Charlotte Premium Outlets. The site is easily accessed from Interstate 485 and is in close proximity to Berewick, a mixed-use community with projections of more than 20,000 residents by the year 2020 with a median income of greater than \$70,000.