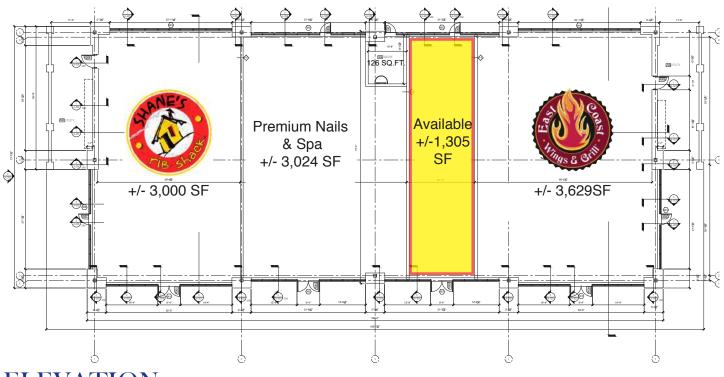

#### FLOOR PLAN

# SITE ATTRIBUTES

- 1.8 Acres | +/- 11,200 SF
- Available SF: +/- 1,305
- Parcel ID: 19924160
- Zoned: MUDD-O
- 89 Parking Spaces
- Delivery: Spring 2018
- Call for Lease Rates