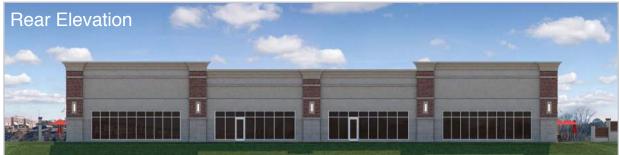

d-use community with projections of more than 20,000 residents by the year 2020 with a median income of greater than \$70,000.

| Demographics:         | <u>1 Mile</u> | <u>3 Miles</u> | <u>5 Miles</u> |
|-----------------------|---------------|----------------|----------------|
| Total Population      | 3,888         | 29,742         | 76,322         |
| Total Households      | 1,354         | 11,292         | 28,702         |
| Daytime Employees     | 1,232         | 24,175         | 74,724         |
| Avg. Household Income | \$83,646      | \$70,017       | \$65,283       |

# SITE ATTRIBUTES

- 1.8 Acres | +/- 11,200 SF
- Available SF: +/- 1,305
- Parcel ID: 19924160
- Zoned: MUDD-O
- 89 Parking Spaces
- Delivery: Spring 2018
- Call for Lease Rates



#### FLOOR PLAN



# ELEVATION







#### SITE PLAN



## SITE





# CHARLOTTE PREMIUM OUTLETS

Charlotte Premium Outlets is a 400,000 SF shopping center comprised of more than 100 retailers including:

- J. Crew Factory
- Kate Spade New York · Gap Factory
- Old Navy Outlet
- Brooks Brothers
- Talbots
- Saks Off 5th

- LOFT Outlet
- - Under Armour
  - Michael Kors Outlet
  - Coach Factory Store
  - And Many More

# **BEREWICK COMMUNITY**

Berewick is a master planned community adjacent to Charlotte Premium Outlets that will include retail, hotel, office and residential. Anchored by Harris Teeter, it will feature

30,000 SF of restaurant, retail and service space.



For more information please contact: osh Beaver Josh@TheNicholsCompany.com 704.373.9797

verified it and make no guarantee, warranty or representation to ind