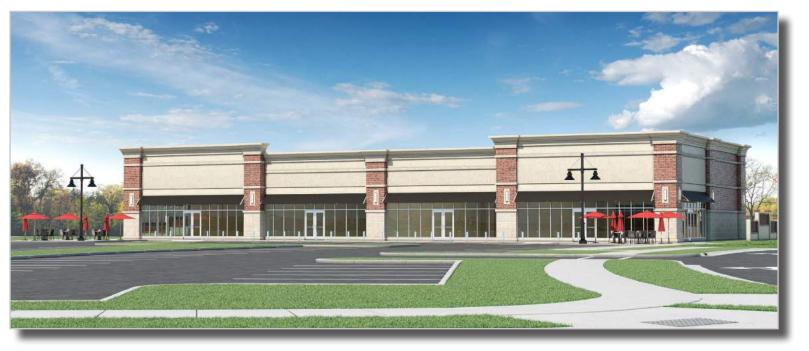

of more than 20,000 residents by the year 2020 with a median income of greater than \$70,000.

| Demographics:         | <u>1 Mile</u> | <u>3 Miles</u> | <u>5 Miles</u> |
|-----------------------|---------------|----------------|----------------|
| Total Population      | 3,888         | 29,742         | 76,322         |
| Total Households      | 1,354         | 11,292         | 28,702         |
| Daytime Employees     | 1,232         | 24,175         | 74,724         |
| Avg. Household Income | \$83,646      | \$70,017       | \$65,283       |

# SITE ATTRIBUTES

- 1.8 Acres | +/- 11,200 SF
- Available SF: +/- 1,305
- Parcel ID: 19924160
- Zoned: MUDD-O
- 89 Parking Spaces
- Delivery: Spring 2018
- Call for Lease Rates



#### FLOOR PLAN



# ELEVATION







#### SITE PLAN



## SITE





# CHARLOTTE PREMIUM OUTLETS

Charlotte Premium Outlets is a 400,000 SF shopping center comprised of more than 100 retailers including:

- J. Crew Factory
- Kate Spade New York · Gap Factory
- Old Navy Outlet
- Brooks Brothers
- Talbots
- Saks Off 5th

- LOFT Outlet
- - Under Armour
  - Michael Kors Outlet
  - Coach Factory Store
  - And Many More

# **BEREWICK COMMUNITY**

Berewick is a master planned community adjacent to Charlotte Premium Outlets that will include retail, hotel, office and residential. Anchored by Harris Teeter, it will feature

30,000 SF of restaurant, retail and service space.



For more information please contact: osh Beaver Josh@TheNicholsCompany.com 704.373.9797

verified it and make no guarantee, warranty or representation to independently confirm its accuracy a