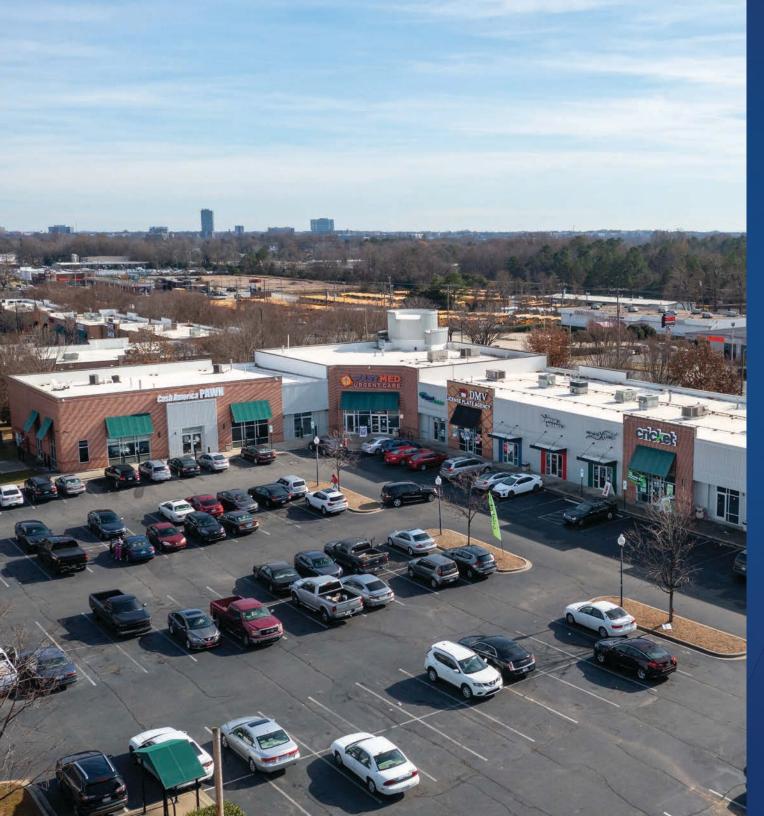

# The Shops at Westerly Station Available for Lease

Conveniently located along Wilkinson Blvd, one of Charlotte's most heavily traveled thoroughfares. With excellent visibility, the shopping center has convenient access to the Charlotte Douglas International Airport, Uptown Charlotte, and major interstates.

#### **Property Details**

| Address          | 3250 Wilkinson Boulevard   Charlotte, NC 28208                                                   |  |  |  |  |
|------------------|--------------------------------------------------------------------------------------------------|--|--|--|--|
| Availability     | +/- 4,000 SF Available for Lease                                                                 |  |  |  |  |
| GLA              | +/- 25,478 SF Shadow-Anchored by Walmart Supercenter                                             |  |  |  |  |
| Parking          | 126 spaces, including 5 handicap spaces                                                          |  |  |  |  |
| Frontage         | 450 FT on Wilkinson Boulevard                                                                    |  |  |  |  |
| Additional Notes | Custom security monitoring service with individualized features for today's sophisticated tenant |  |  |  |  |
| Traffic Counts   | Wilkinson Boulevard   38,500 VPD                                                                 |  |  |  |  |
| Lease Rate       | Call for Details                                                                                 |  |  |  |  |