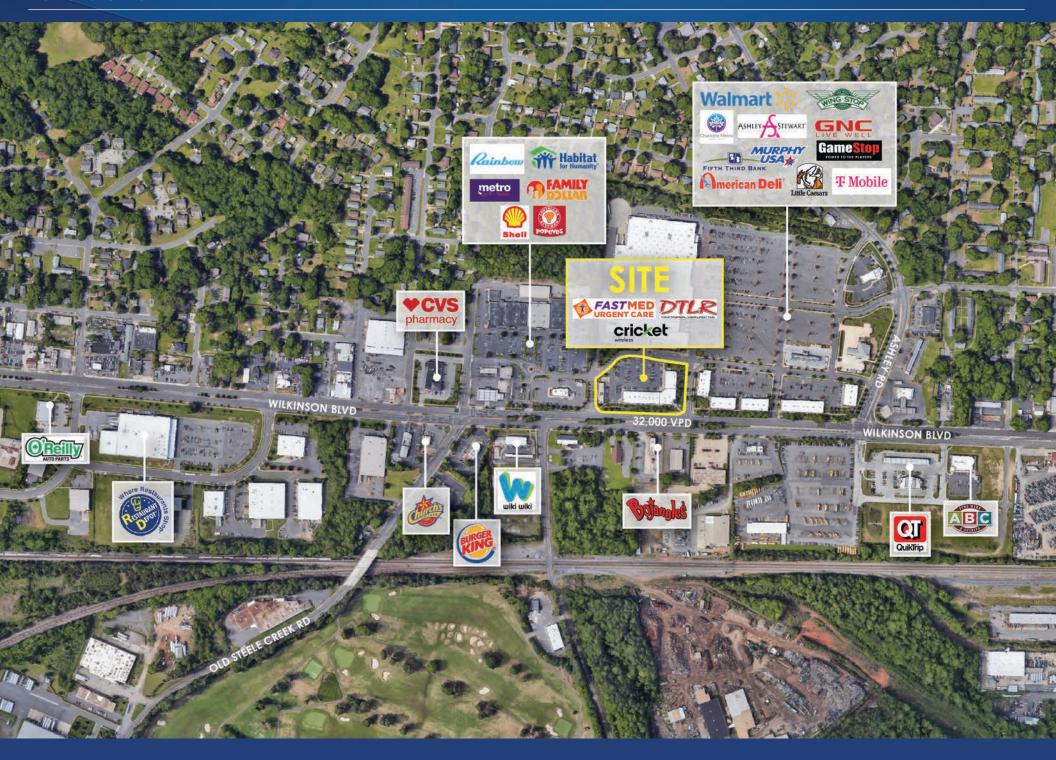

# The Shops at Westerly Station Available for Lease

Conveniently located along Wilkinson Blvd, one of Charlotte's most heavily traveled thoroughfares. With excellent visibility, the shopping center has convenient access to the Charlotte Douglas International Airport, Uptown Charlotte, and major interstates.

#### **Property Details**

| Address          | 3250 Wilkinson Boulevard   Charlotte, NC 28208                                                   |  |  |  |  |
|------------------|--------------------------------------------------------------------------------------------------|--|--|--|--|
| Availability     | +/- 4,000 SF Available for Lease                                                                 |  |  |  |  |
| GLA              | +/- 25,478 SF Shadow-Anchored by Walmart Supercenter                                             |  |  |  |  |
| Parking          | 126 spaces, including 5 handicap spaces                                                          |  |  |  |  |
| Frontage         | 450 FT on Wilkinson Boulevard                                                                    |  |  |  |  |
| Additional Notes | Custom security monitoring service with individualized features for today's sophisticated tenant |  |  |  |  |
| Traffic Counts   | Wilkinson Boulevard   38,500 VPD                                                                 |  |  |  |  |
| Lease Rate       | Call for Details                                                                                 |  |  |  |  |