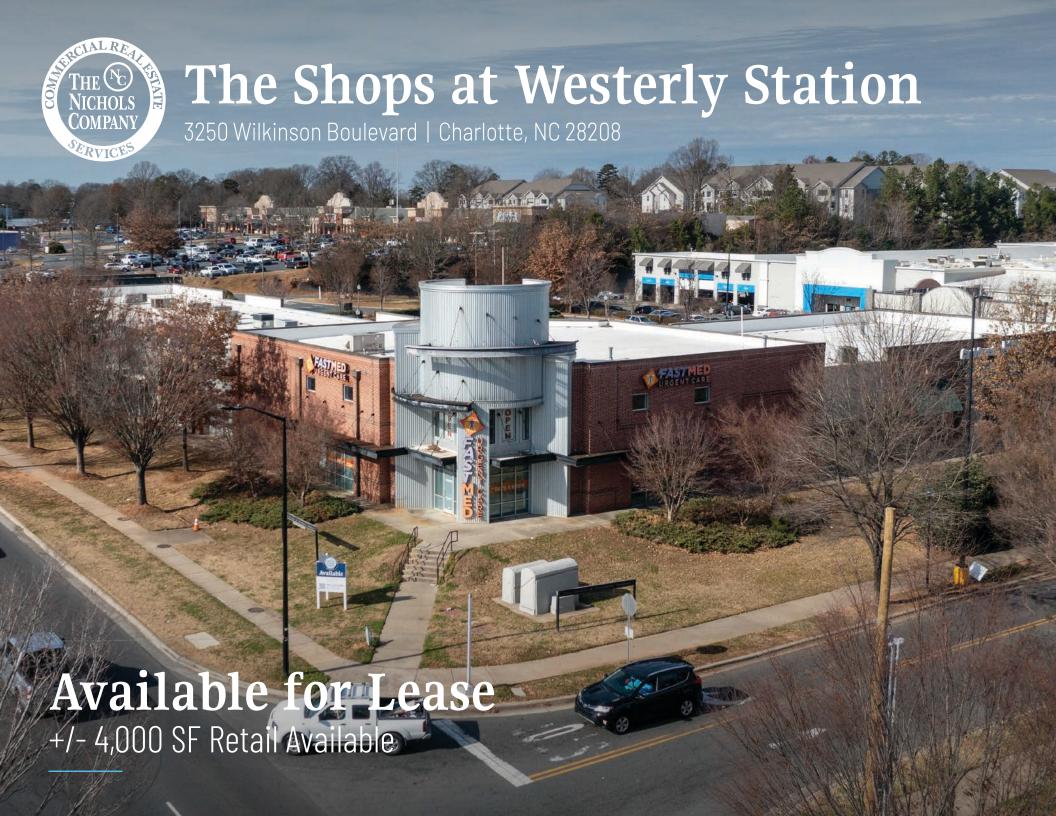

# The Shops at Westerly Station Available for Lease

Conveniently located along Wilkinson Blvd, one of Charlotte's most heavily traveled thoroughfares. With excellent visibility, the shopping center has convenient access to the Charlotte Douglas International Airport, Uptown Charlotte, and major interstates.

#### **Property Details**

| Address          | 3250 Wilkinson Boulevard   Charlotte, NC 28208                                                   |  |  |  |  |
|------------------|--------------------------------------------------------------------------------------------------|--|--|--|--|
| Availability     | +/- 4,000 SF Available for Lease                                                                 |  |  |  |  |
| GLA              | +/- 25,478 SF Shadow-Anchored by Walmart Supercenter                                             |  |  |  |  |
| Parking          | 126 spaces, including 5 handicap spaces                                                          |  |  |  |  |
| Frontage         | 450 FT on Wilkinson Boulevard                                                                    |  |  |  |  |
| Additional Notes | Custom security monitoring service with individualized features for today's sophisticated tenant |  |  |  |  |
| Traffic Counts   | Wilkinson Boulevard   38,500 VPD                                                                 |  |  |  |  |
| Lease Rate       | Call for Details                                                                                 |  |  |  |  |

# Available

Suite A/B +/- 4,000 SF