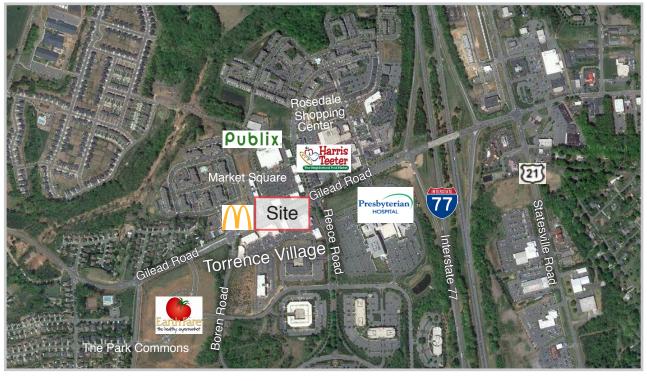

#### **LOCATION**

This 75,000 square foot lifestyle center is positioned along Gilead Road directly off of I-77 at exit 23, between Presbyterian Hospital and EarthFare anchored The Park Commons. The site is directly across from Harris Teeter anchored Rosedale Shopping Center as well as Publix anchored Market Square. Torrence Village serves the rapidly growing city of Huntersville, North Carolina.

#### SITE PLAN

For more information please contact: Josh Beaver Josh@thenicholscompany.com 704.373.9797