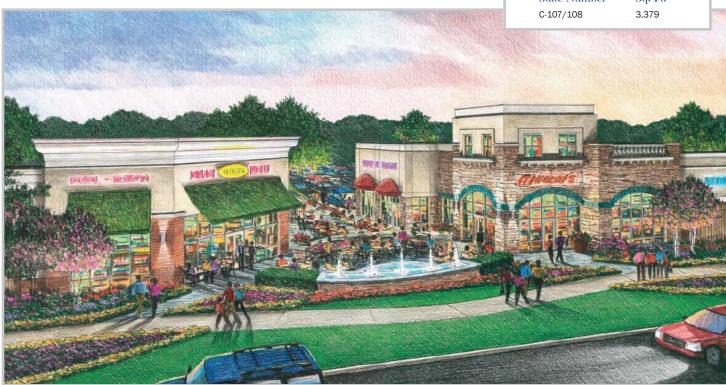

#### **LOCATION**

This 75,000 square foot lifestyle center is positioned along Gilead Road directly off of I-77 at exit 23, between Presbyterian Hospital and EarthFare anchored The Park Commons. The site is directly across from Harris Teeter anchored Rosedale Shopping Center as well as Publix anchored Market Square. Torrence Village serves the rapidly growing city of Huntersville, North Carolina.

# SITE ATTRIBUTES

- +/- 3,379 **SF** available
- 75,000 SF of retail/restaurant space anchored by Walgreens
- Plaza areas with outdoor seating and water features
- Excellent visibility, access, and parking