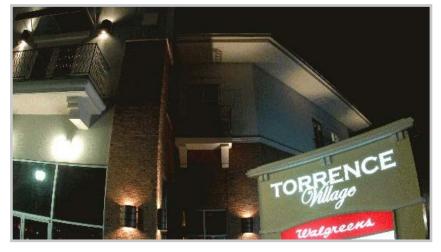

# Torrence Village 9826 Gilead Road | Huntersville, NC 28078

#### **LOCATION**

This 75,000 square foot lifestyle center is positioned along Gilead Road directly off of I-77 at exit 23, between Presbyterian Hospital and EarthFare anchored The Park Commons. The site is directly across from Harris Teeter anchored Rosedale Shopping Center as well as Publix anchored Market Square. Torrence Village serves the rapidly growing city of Huntersville, North Carolina.

# SITE ATTRIBUTES

- +/- 3,379 **SF** available
- 75,000 SF of retail/restaurant space anchored by Walgreens
- Plaza areas with outdoor seating and water features
- Excellent visibility, access, and parking