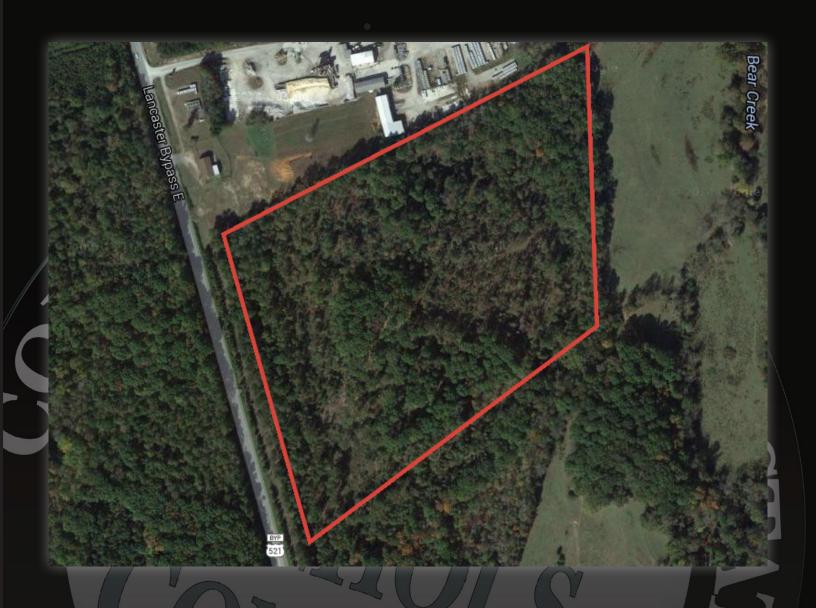

## **LOCATION**

This commercial land listing is located just off of US-521 in Lancaster, SC. The property is just +/-6 miles from Downtown Lancaster where several shops, restaurants, and business are located.

## SITE ATTRIBUTES

- +/- 36 Acres
- Zoned B-3 (General Commercial District)
- 1,000 feet of frontage on highway
- Asking Price: \$1,080,000

For more information please contact: racy Efird
Tracy@thenicholscompany.com
704.373.9797