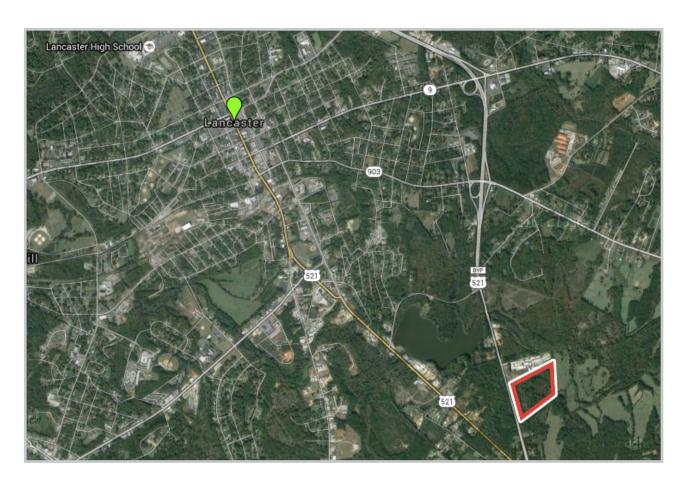

## **LOCATION**

This commercial land listing is located just off of US-521 in Lancaster, SC. The property is just +/-6 miles from Downtown Lancaster where several shops, restaurants, and business are located.