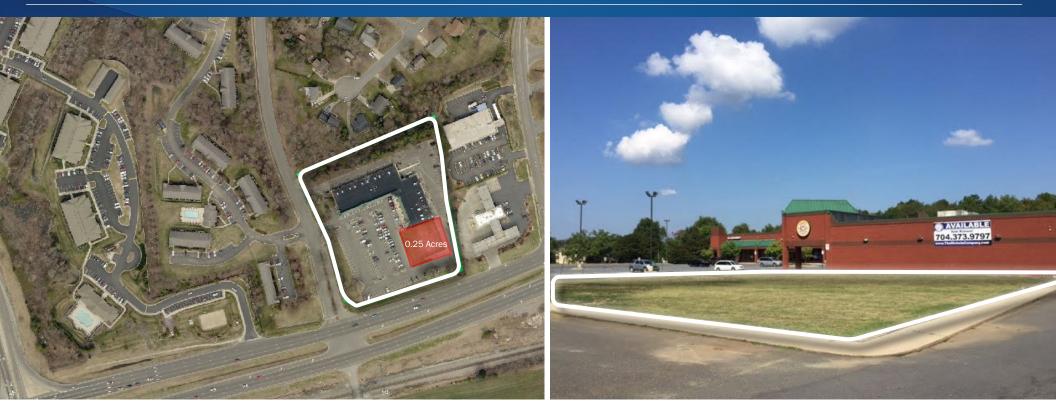

# Wexford Plaza Available for Lease, Ground Lease or BTS

+/- 1,420 SF inline retail space and +/- 0.25 AC pad site available at Wexford Plaza on University City Boulevard, adjacent to I-485, less than 1.5 miles from UNC Charlotte. The center's proximity to several established retailers, combined with numerous new and existing multi-family developments, make this an ideal opportunity.

#### **Property Details**

| Address        | 10901 University City Blvd   Charlotte, NC 28262                                                      |
|----------------|-------------------------------------------------------------------------------------------------------|
| Availability   | +/- 1,420 SF Inline Retail Space for Lease<br>+/-0.25 Acre Pad Site for Ground Lease or Build to Suit |
| GLA            | +/- 24,000 SF Retail Shopping Center                                                                  |
| Zoning         | B-1 (CD)                                                                                              |
| Year Built     | 1989                                                                                                  |
| Parking        | 177 parking spaces                                                                                    |
| Traffic Counts | NC HWY 49   35,000 VPD<br>I-485   113,000 VPD                                                         |
| Pricing        | Call for Pricing                                                                                      |

#### Potential Future Retail Development Pad