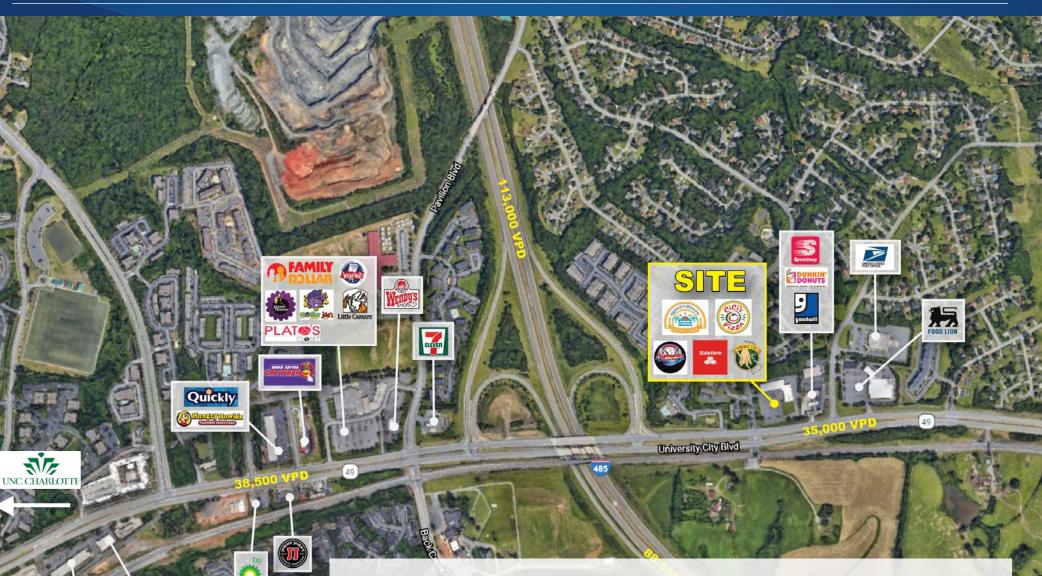

### **Neighboring Tenants**

- Plato's Closet
- Family Dollar

- Wrapway
- Monkey Joe's
- Little Caesars
- Planet Fitness

- Zaytuna Halal Market
- Essence Beauty Supply
- Sam's Car Wash
- Jimmy Johns

- Goodwill
- Cici's Pizza
- Quidley's Delight
- Dunkin' Donuts
- USPS

- Hungry Howie's
- Wendy's
- Cottage
- 7-Eleven
- Smokin' Cues