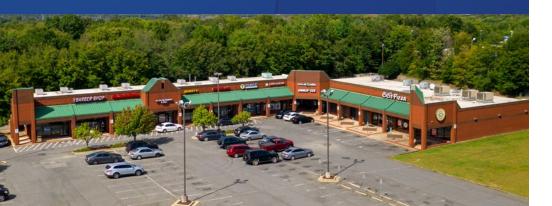

# Wexford Plaza Charlotte, NC 28262

TTRACE

**Available Retail & Outparcel** +/- 1,420 SF Inline Retail and +/- 0.25 AC Pad Site for Ground Lease or BTS

OMA SALON

DOLLAR PRESS

SMOKIN' CUE

# Wexford Plaza Available for Lease, Ground Lease or BTS

+/- 1,420 SF inline retail space and +/- 0.25 AC pad site available at Wexford Plaza on University City Boulevard, adjacent to I-485, less than 1.5 miles from UNC Charlotte. The center's proximity to several established retailers, combined with numerous new and existing multi-family developments, make this an ideal opportunity.

#### **Property Details**

| Address        | 10901 University City Blvd   Charlotte, NC 28262                                                      |
|----------------|-------------------------------------------------------------------------------------------------------|
| Availability   | +/- 1,420 SF Inline Retail Space for Lease<br>+/-0.25 Acre Pad Site for Ground Lease or Build to Suit |
| GLA            | +/- 24,000 SF Retail Shopping Center                                                                  |
| Zoning         | B-1 (CD)                                                                                              |
| Year Built     | 1989                                                                                                  |
| Parking        | 177 parking spaces                                                                                    |
| Traffic Counts | NC HWY 49   35,000 VPD<br>I-485   113,000 VPD                                                         |
| Pricing        | Call for Pricing                                                                                      |