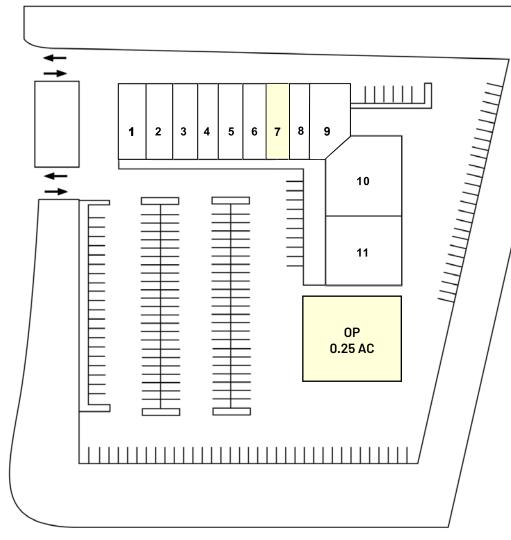

OAK LEIGH RD

**UNIVERSITY CITY BLVD** 

| Tenant Roster |                         |          |  |
|---------------|-------------------------|----------|--|
| 1             | Off the Boat            | 1,428 SF |  |
| 2             | KuttMasters Barber Shop | 1,428 SF |  |
| 3             | State Farm              | 1,428 SF |  |
| 4             | Alsalam Market          | 1,428 SF |  |
| 5             | Kiya's                  | 1,420 SF |  |
| 6             | Kiya's                  | 1,420 SF |  |
| 7             | Available               | 1,420 SF |  |
| 8             | Humidor & Tobacco       | 1,428 SF |  |
| 9             | Нарру Рирру             | 2,700 SF |  |
| 10            | Smokin' Cue             | 5,540 SF |  |
| 11            | Cici's Pizza            | 4,286 SF |  |
|               |                         |          |  |
| OP            | Available               | 0.25 AC  |  |

#### Potential Future Retail Development Pad