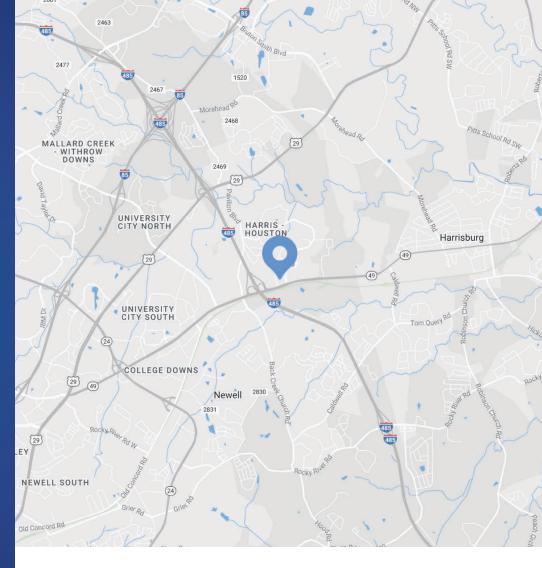

#### **Property Details**

| Address        | 10901 University City Blvd   Charlotte, NC 28262                                                                 |  |  |  |
|----------------|------------------------------------------------------------------------------------------------------------------|--|--|--|
| Availability   | +/- 1,420 SF & 1,428 SF Inline Retail Space for Lease<br>+/-0.25 Acre Pad Site for Ground Lease or Build to Suit |  |  |  |
| GLA            | +/- 24,000 SF Retail Shopping Center                                                                             |  |  |  |
| Zoning         | B-1 (CD)                                                                                                         |  |  |  |
| Year Built     | 1989                                                                                                             |  |  |  |
| Parking        | 177 parking spaces                                                                                               |  |  |  |
| Traffic Counts | NC HWY 49   35,000 VPD<br>I-485   113,000 VPD                                                                    |  |  |  |
| Pricing        | Call for Pricing                                                                                                 |  |  |  |
| (              |                                                                                                                  |  |  |  |