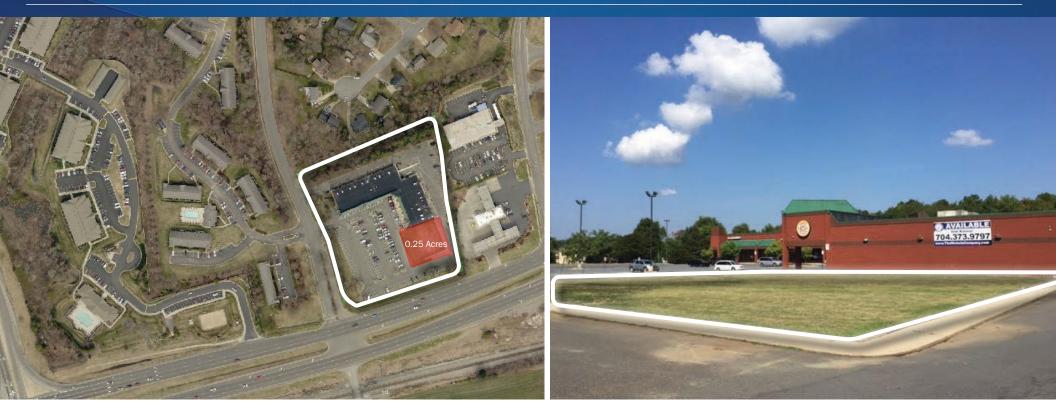

# **Available Retail & Outparcel** +/- 1,420 SF & 1,428 SF Inline Retail and +/- 0.25 AC Pad Site for Ground Lease or BTS

DOLLAR PRESS

SMOKIN' CUE

## Wexford Plaza Available for Lease, Ground Lease or BTS

Up to +/- 1,428 SF inline retail space and +/- 0.25 AC pad site available at Wexford Plaza on University City Boulevard, adjacent to I-485, less than 1.5 miles from UNC Charlotte. The center's proximity to several established retailers, combined with numerous new and existing multi-family developments, make this an ideal opportunity.

#### **Property Details**

| Address        | 10901 University City Blvd   Charlotte, NC 28262                                                                 |  |  |  |
|----------------|------------------------------------------------------------------------------------------------------------------|--|--|--|
| Availability   | +/- 1,420 SF & 1,428 SF Inline Retail Space for Lease<br>+/-0.25 Acre Pad Site for Ground Lease or Build to Suit |  |  |  |
| GLA            | +/- 24,000 SF Retail Shopping Center                                                                             |  |  |  |
| Zoning         | B-1 (CD)                                                                                                         |  |  |  |
| Year Built     | 1989                                                                                                             |  |  |  |
| Parking        | 177 parking spaces                                                                                               |  |  |  |
| Traffic Counts | NC HWY 49   35,000 VPD<br>I-485   113,000 VPD                                                                    |  |  |  |
| Pricing        | Call for Pricing                                                                                                 |  |  |  |
| (              |                                                                                                                  |  |  |  |

#### Potential Future Retail Development Pad