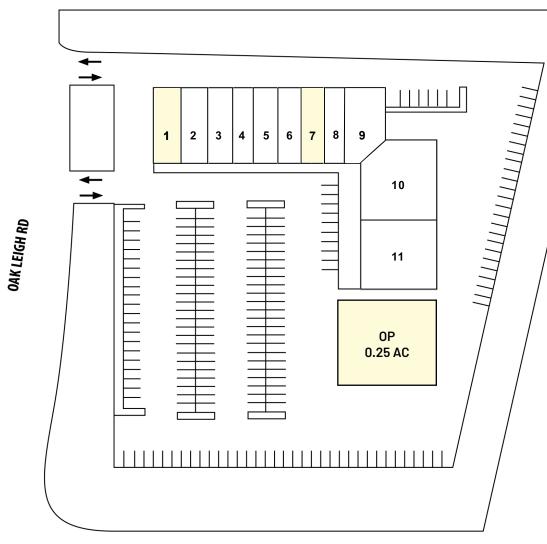

**UNIVERSITY CITY BLVD** 

| Tenant Roster |                         |          |  |  |
|---------------|-------------------------|----------|--|--|
| 1             | Available               | 1,428 SF |  |  |
| 2             | KuttMasters Barber Shop | 1,428 SF |  |  |
| 3             | State Farm              | 1,428 SF |  |  |
| 4             | Alsalam Market          | 1,428 SF |  |  |
| 5             | Kiya's                  | 1,420 SF |  |  |
| 6             | Kiya's                  | 1,420 SF |  |  |
| 7             | Available               | 1,420 SF |  |  |
| 8             | Humidor & Tobacco       | 1,428 SF |  |  |
| 9             | Нарру Рирру             | 2,700 SF |  |  |
| 10            | Smokin' Cue             | 5,540 SF |  |  |
| 11            | Cici's Pizza            | 4,286 SF |  |  |
|               |                         |          |  |  |
| OP            | Available               | 0.25 AC  |  |  |

#### Potential Future Retail Development Pad