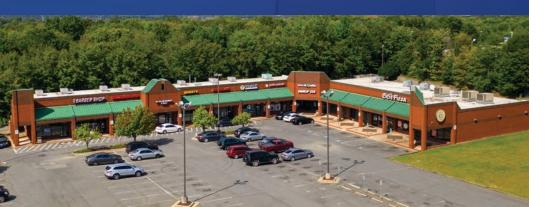

# **Available Retail & Outparcel** +/- 1,420 SF & 1,428 SF Inline Retail and +/- 0.25 AC Pad Site for Ground Lease or BTS

DOLLAR PRESS

SMOKIN' CUE

## Wexford Plaza Available for Lease, Ground Lease or BTS

Up to +/- 1,428 SF inline retail space and +/- 0.25 AC pad site available at Wexford Plaza on University City Boulevard, adjacent to I-485, less than 1.5 miles from UNC Charlotte. The center's proximity to several established retailers, combined with numerous new and existing multi-family developments, make this an ideal opportunity.

#### **Property Details**

| Address        | 10901 University City Blvd   Charlotte, NC 28262                                                                 |  |  |  |
|----------------|------------------------------------------------------------------------------------------------------------------|--|--|--|
| Availability   | +/- 1,420 SF & 1,428 SF Inline Retail Space for Lease<br>+/-0.25 Acre Pad Site for Ground Lease or Build to Suit |  |  |  |
| GLA            | +/- 24,000 SF Retail Shopping Center                                                                             |  |  |  |
| Zoning         | B-1 (CD)                                                                                                         |  |  |  |
| Year Built     | 1989                                                                                                             |  |  |  |
| Parking        | 177 parking spaces                                                                                               |  |  |  |
| Traffic Counts | NC HWY 49   35,000 VPD<br>I-485   113,000 VPD                                                                    |  |  |  |
| Pricing        | Call for Pricing                                                                                                 |  |  |  |
| (              |                                                                                                                  |  |  |  |