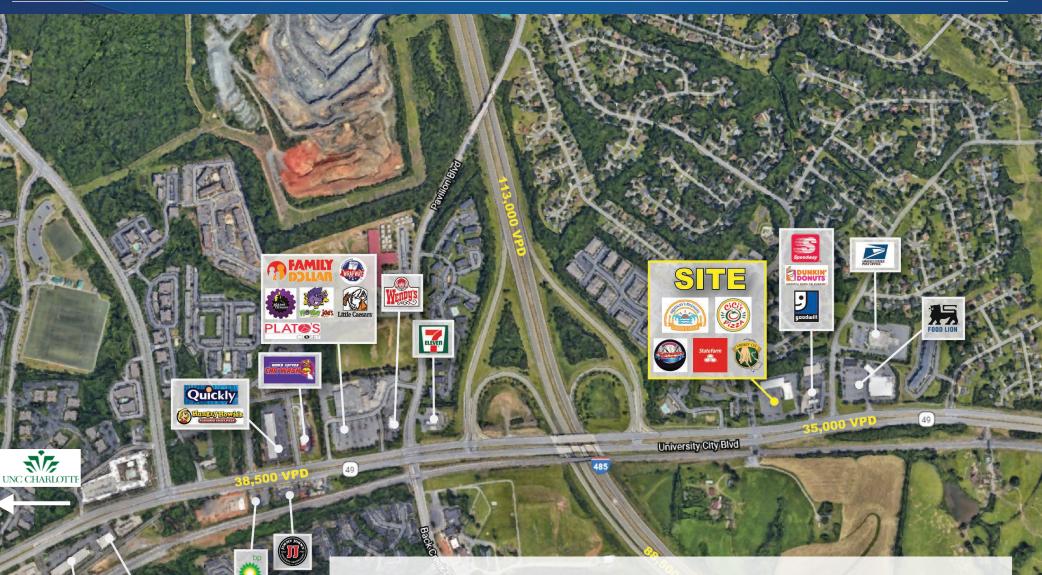

#### **Property Details**

| Address        | 10901 University City Blvd   Charlotte, NC 28262                                                                 |  |  |  |
|----------------|------------------------------------------------------------------------------------------------------------------|--|--|--|
| Availability   | +/- 1,420 SF & 1,428 SF Inline Retail Space for Lease<br>+/-0.25 Acre Pad Site for Ground Lease or Build to Suit |  |  |  |
| GLA            | +/- 24,000 SF Retail Shopping Center                                                                             |  |  |  |
| Zoning         | B-1 (CD)                                                                                                         |  |  |  |
| Year Built     | 1989                                                                                                             |  |  |  |
| Parking        | 177 parking spaces                                                                                               |  |  |  |
| Traffic Counts | NC HWY 49   35,000 VPD<br>I-485   113,000 VPD                                                                    |  |  |  |
| Pricing        | Call for Pricing                                                                                                 |  |  |  |
| (              |                                                                                                                  |  |  |  |

### **Neighboring Tenants**

- Plato's Closet
- Family Dollar
- Monkey Joe's

- Little Caesars
- Planet Fitness

- Wrapway
- Zaytuna Halal Market

- Jimmy Johns

- Essence Beauty Supply
- Sam's Car Wash

- Goodwill
- Cici's Pizza
- Quidley's Delight
- Dunkin' Donuts
- USPS

- Hungry Howie's
- Wendy's
- Cottage
- 7-Eleven
- Smokin' Cues