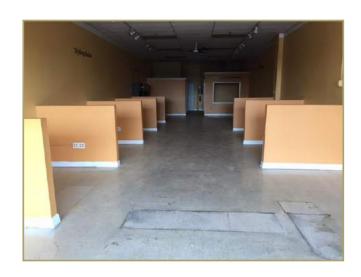

ter
- Zoned B-1 (CD)
- Up to +/- 14,000sf contiguous available for rent
- +/-187 Parking spaces
- \$14.00/ sf NNN
- Individual bays available from +/-1420 sf up to +/-2700 SF
- · Taxes, Insurance & CAM charges \$4.88/ sf



### **LOCATION**



#### Neighboring Tenants Include:

- Plato's Closet
- Monkey Joe's

Family Dollar

- Planet Fitness
- Yoga One
- Hungry Howie's
- Wendy's Little Caesars

- 7-Eleven
  - USPS
- Smokin' Cues
- CiCi's Pizza
- Food Lion

• Dunkin' Donuts

WilcoHess

#### Proximity to Light Rail:



# Potential Future Retail Development Pad





# Nearby Multi-Family Neighborhoods



- Circle University City
- University House Apartments
- Millennium One
- Halton Park Apartments
- Wexford Park Apartments
- University Square Senior Apartments

# **INTERIOR PHOTOS**











#### University City Blvd.

| 1) Available               | 1,491 SF |
|----------------------------|----------|
| 2) KuttMasters Barber Shop | 1,428 SF |
| 3) Available               | 1,428 SF |
| 4) Alsalam Market          | 1,428 SF |
| 5) Kiya's                  | 1,420 SF |
| 6) Kiya's                  | 1,420 SF |
|                            |          |

For more information please contact: Sink Kimmel

704.373.9797 (Office) Sink@thenicholscompany.com