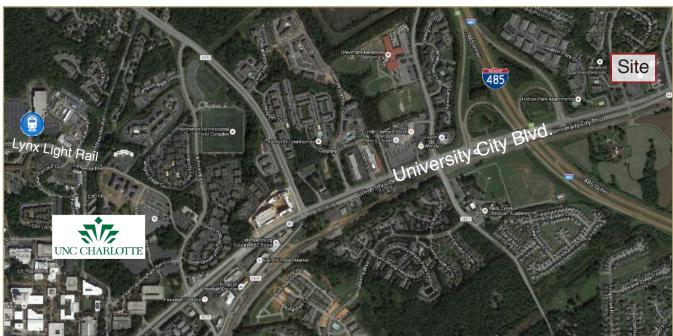

#### Proximity to Light Rail:

# Wexford Plaza

10901 University City Blvd. Charlotte NC, 28262

Wexford Plaza offers +/- 24,000 sf of inline retail space on University City Boulevard, adjacent to I-485, less than 1.5 miles from UNC Charlotte and its future Light Rail Station currently under construction. The center's proximity to several established retailers, combined with numerous new and existing multi family developments, make this an ideal opportunity.