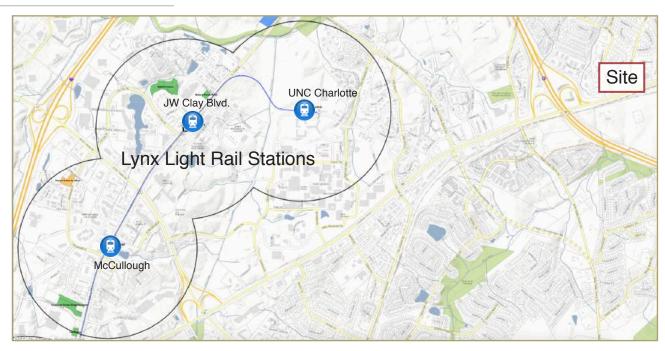

59   | 135,856  |
| 2015 Households    |        | 3,613    | 21,898   | 50,351   |
| 2015 Avg HH Income |        | \$64,086 | \$63,344 | \$69,965 |

#### Traffic Counts:

- 35,000 vpd NC Hwy 49
- 50,000 vpd I-485

# SITE ATTRIBUTES

- Built 1989
- +/-24,000sf Retail Shopping Center
- Zoned B-1 (CD)
- Up to +/- 14,000sf contiguous available for rent
- +/-187 Parking spaces
- \$14.00/ sf NNN
- Individual bays available from +/-1420 sf up to +/-2700 SF
- · Taxes, Insurance & CAM charges \$4.88/ sf



### **LOCATION**



#### Neighboring Tenants Include:

- Plato's Closet
- Monkey Joe's

Family Dollar

- Planet Fitness
- Yoga One
- Hungry Howie's
- Wendy's Little Caesars

- 7-Eleven
  - USPS
- Smokin' Cues
- CiCi's Pizza
- Food Lion

• Dunkin' Donuts

WilcoHess

#### Proximity to Light Rail:



# Potential Future Retail Development Pad





# Nearby Multi-Family Neighborhoods



- Circle University City
- University House Apartments
- Millennium One
- Halton Park Apartments
- Wexford Park Apartments
- University Square Senior Apartments

# **INTERIOR PHOTOS**











#### University City Blvd.

| 1) Available               | 1,491 SF |
|----------------------------|----------|
| 2) KuttMasters Barber Shop | 1,428 SF |
| 3) Available               | 1,428 SF |
| 4) Alsalam Market          | 1,428 SF |
| 5) Kiya's                  | 1,420 SF |
| 6) Kiya's                  | 1,420 SF |
|                            |          |

For more information please contact: Sink Kimmel

704.373.9797 (Office) Sink@thenicholscompany.com