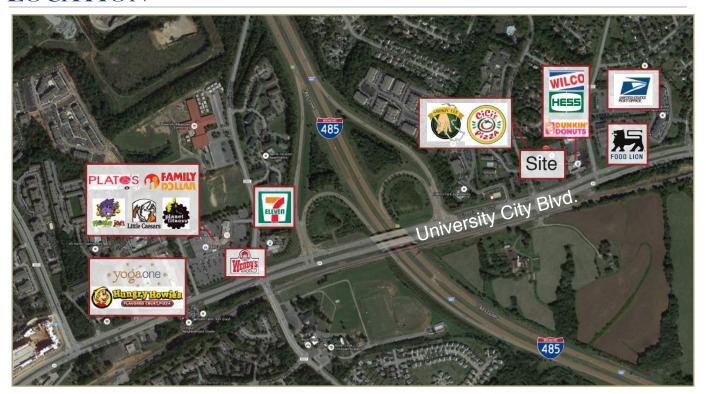

### **LOCATION**

#### Neighboring Tenants Include:

- Plato's Closet
- Monkey Joe's

Family Dollar

- Planet Fitness
- Yoga One
- Hungry Howie's
- Wendy's Little Caesars

- 7-Eleven
  - USPS
- Smokin' Cues
- CiCi's Pizza
- Food Lion

• Dunkin' Donuts

WilcoHess