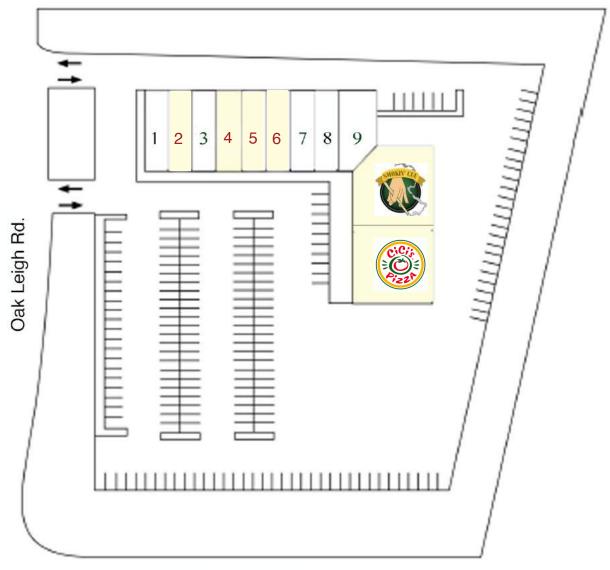

#### University City Blvd.

| 1) Available               | 1,491 SF |
|----------------------------|----------|
| 2) KuttMasters Barber Shop | 1,428 SF |
| 3) Available               | 1,428 SF |
| 4) Alsalam Market          | 1,428 SF |
| 5) Kiya's                  | 1,420 SF |
| 6) Kiya's                  | 1,420 SF |
|                            |          |