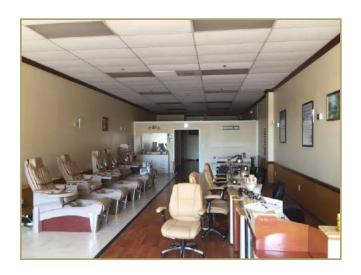

ng Center
- Zoned B-1 (CD)
- Up to +/- 14,000sf contiguous available for rent
- +/-187 Parking spaces
- \$14.00/ sf NNN
- Individual bays available from +/-1420 sf up to +/-2700 SF
- · Taxes, Insurance & CAM charges \$4.88/ sf



### **LOCATION**



#### Neighboring Tenants Include:

- Plato's Closet
- Monkey Joe's

Family Dollar

- Planet Fitness
- Yoga One
- Hungry Howie's
- Wendy's Little Caesars

- 7-Eleven
  - USPS
- Smokin' Cues
- CiCi's Pizza
- Food Lion

• Dunkin' Donuts

WilcoHess

#### Proximity to Light Rail:



# Potential Future Retail Development Pad





# Nearby Multi-Family Neighborhoods



- Circle University City
- University House Apartments
- Millennium One
- Halton Park Apartments
- Wexford Park Apartments
- University Square Senior Apartments

# **INTERIOR PHOTOS**











#### University City Blvd.

| 1) Available               | 1,491 SF |
|----------------------------|----------|
| 2) KuttMasters Barber Shop | 1,428 SF |
| 3) Available               | 1,428 SF |
| 4) Alsalam Market          | 1,428 SF |
| 5) Kiya's                  | 1,420 SF |
| 6) Kiya's                  | 1,420 SF |
|                            |          |

For more information please contact: Sink Kimmel

704.373.9797 (Office) Sink@thenicholscompany.com