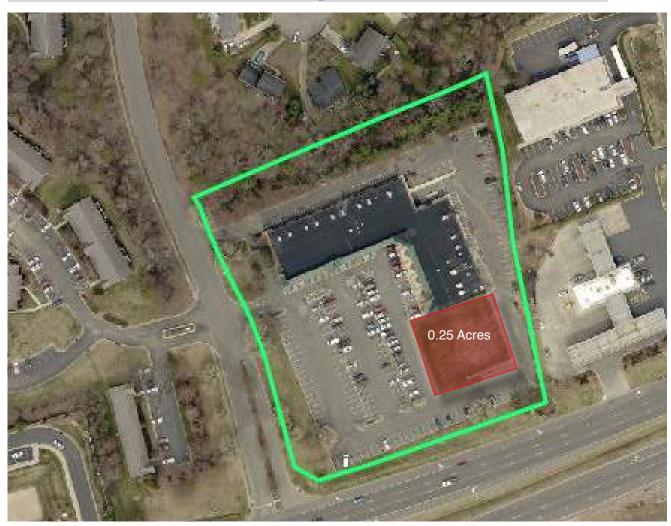

| 3,613    | 21,898   | 50,351   |
| 2015 Avg HH Income |        | \$64,086 | \$63,344 | \$69,965 |

#### Traffic Counts:

- 35,000 vpd NC Hwy 49
- 50,000 vpd I-485

# SITE ATTRIBUTES

- Built 1989
- +/-24,000sf Retail Shopping Center
- Zoned B-1 (CD)
- Up to +/- 14,000sf contiguous available for rent
- +/-187 Parking spaces
- \$14.00/ sf NNN
- Individual bays available from +/-1420 sf up to +/-2700 SF
- · Taxes, Insurance & CAM charges \$4.88/ sf



### **LOCATION**



#### Neighboring Tenants Include:

- Plato's Closet
- Monkey Joe's

Family Dollar

- Planet Fitness
- Yoga One
- Hungry Howie's
- Wendy's Little Caesars

- 7-Eleven
  - USPS
- Smokin' Cues
- CiCi's Pizza
- Food Lion

• Dunkin' Donuts

WilcoHess

#### Proximity to Light Rail:



# Potential Future Retail Development Pad





# Nearby Multi-Family Neighborhoods



- Circle University City
- University House Apartments
- Millennium One
- Halton Park Apartments
- Wexford Park Apartments
- University Square Senior Apartments

# **INTERIOR PHOTOS**











#### University City Blvd.

| 1) Available               | 1,491 SF |
|----------------------------|----------|
| 2) KuttMasters Barber Shop | 1,428 SF |
| 3) Available               | 1,428 SF |
| 4) Alsalam Market          | 1,428 SF |
| 5) Kiya's                  | 1,420 SF |
| 6) Kiya's                  | 1,420 SF |
|                            |          |

For more information please contact: Sink Kimmel

704.373.9797 (Office) Sink@thenicholscompany.com