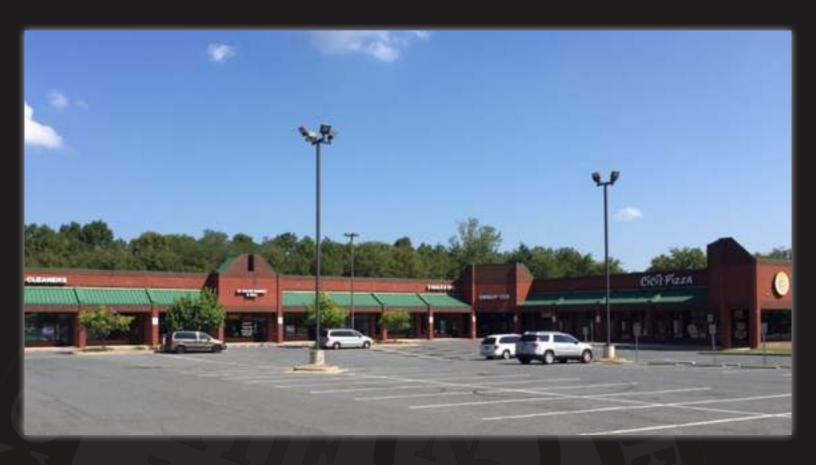

# Wexford Plaza

10901 University City Blvd. Charlotte NC, 28262

Wexford Plaza offers +/- 24,000 sf of inline retail space on University City Boulevard, adjacent to I-485, less than 1.5 miles from UNC Charlotte and its future Light Rail Station currently under construction. The center's proximity to several established retailers, combined with numerous new and existing multi family developments, make this an ideal opportunity.

# SITE ATTRIBUTES

- Built 1989
- +/-24,000sf Retail Shopping Center
- Zoned B-1 (CD)
- Up to +/- 14,000sf contiguous available for rent
- +/-187 Parking spaces
- \$14.00/ sf NNN
- Individual bays available from +/-1420 sf up to +/-2700 SF
- · Taxes, Insurance & CAM charges \$4.88/ sf