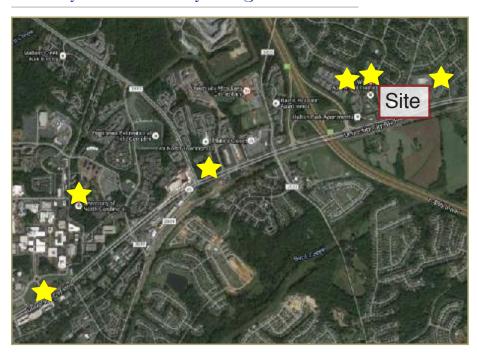

# Nearby Multi-Family Neighborhoods

- Circle University City
- University House Apartments
- Millennium One
- Halton Park Apartments
- Wexford Park Apartments
- University Square Senior Apartments