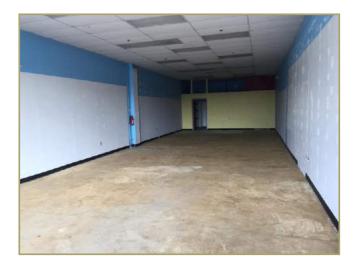

Center
- Zoned B-1 (CD)
- Up to +/- 14,000sf contiguous available for rent
- +/-187 Parking spaces
- \$14.00/ sf NNN
- Individual bays available from +/-1420 sf up to +/-2700 SF
- · Taxes, Insurance & CAM charges \$4.88/ sf



### **LOCATION**



#### Neighboring Tenants Include:

- Plato's Closet
- Monkey Joe's

Family Dollar

- Planet Fitness
- Yoga One
- Hungry Howie's
- Wendy's Little Caesars

- 7-Eleven
  - USPS
- Smokin' Cues
- CiCi's Pizza
- Food Lion

• Dunkin' Donuts

WilcoHess

#### Proximity to Light Rail:



# Potential Future Retail Development Pad





# Nearby Multi-Family Neighborhoods



- Circle University City
- University House Apartments
- Millennium One
- Halton Park Apartments
- Wexford Park Apartments
- University Square Senior Apartments

# **INTERIOR PHOTOS**











#### University City Blvd.

| 1) Available               | 1,491 SF |
|----------------------------|----------|
| 2) KuttMasters Barber Shop | 1,428 SF |
| 3) Available               | 1,428 SF |
| 4) Alsalam Market          | 1,428 SF |
| 5) Kiya's                  | 1,420 SF |
| 6) Kiya's                  | 1,420 SF |
|                            |          |

For more information please contact: Sink Kimmel

704.373.9797 (Office) Sink@thenicholscompany.com