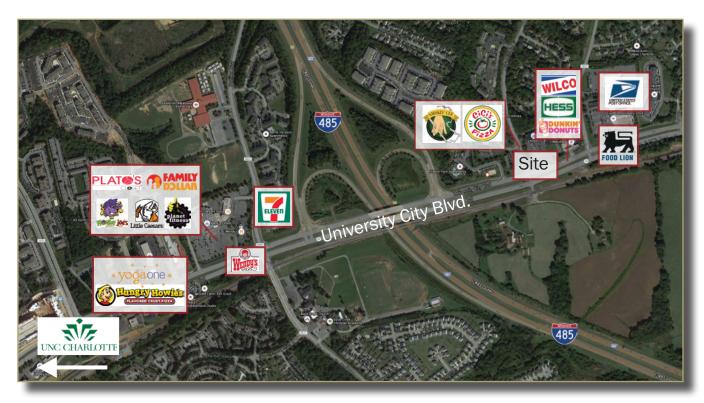

## **NEIGHBORING TENANTS:**

- Plato's Closet
- 7-Eleven
- Family Dollar
- Smokin' Cues
- Monkey Joe's
- Cici's Pizza
- Little Caesars
- WilcoHess
- Planet Fitness
- Dunkin' Donuts
- Yoga One
- USPS
- Hungry Howie's
- Food Lion
- Wendy's

## **NEARBY MULTI-FAMILY NEIGHBORHOODS:**

- Circle University City
- University House Apartments
- Millennium One
- Hilton Park Apartments
- Wexford Park Apartments
- University Square Senior Apartments