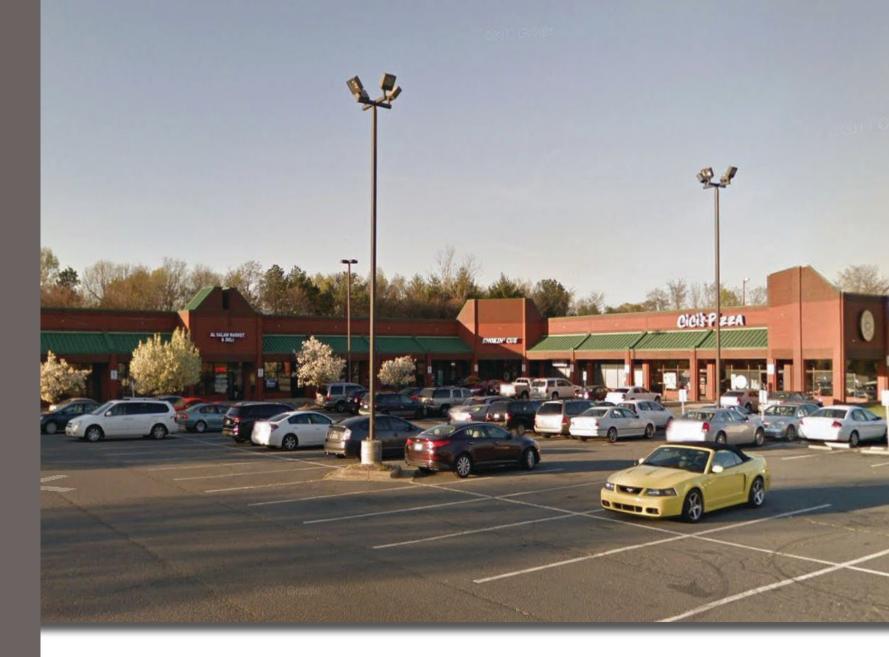

## **ABOUT:**

Wexford Plaza offers +/- 24,000 sf of inline retail space on University City Boulevard, adjacent to I-485, less than 1.5 miles from UNC Charlotte and its future Light Rail Station currently under construction. The center's proximity to several established retailers, combined with numerous new and existing multi-family developments, make this an ideal opportunity.

## SITE ATTRIBUTES:

- Built 1989
- +/- 24,000sf Retail Shopping Center
- Zoned B-1 (CD)
- +/- 177 Parking spaces
- \$14.00/sf NNN
- Individual bays available from +/- 1,428sf
- Taxes, Insurance, & CAM charges \$4.88/sf

## **NEIGHBORING TENANTS:**

- Plato's Closet
- 7-Eleven
- Family Dollar
- Smokin' Cues
- Monkey Joe's
- Cici's Pizza
- Little Caesars
- WilcoHess
- Planet Fitness
- Dunkin' Donuts
- Yoga One
- USPS
- Hungry Howie's
- Food Lion
- Wendy's

| 1) Available               | 1,491 SF |
|----------------------------|----------|
| 2) KuttMasters Barber Shop | 1,428 SF |
| 3) Available               | 1,428 SF |
| 4) Alsalam Market          | 1,428 SF |
| 5) Kiya's                  | 1,420 SF |
| 6) Kiya's                  | 1,420 SF |
| 7) Trace Staffing          | 1,420 SF |
| 8) Diva Salon              | 1,428 SF |
| 9) Dollar Xpress           | 2,700 SF |
| 10) Smokin' Cue            | 5,540 SF |
| 11) Cici's Pizza           | 4,286 SF |
|                            |          |