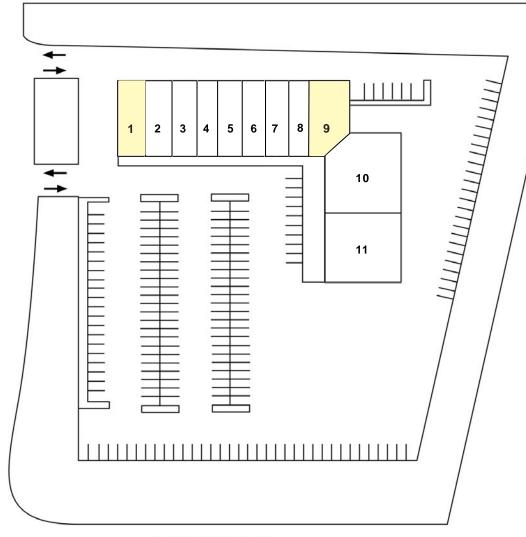

# SITE PLAN

| TENANT ROSTER |                         |          |  |  |
|---------------|-------------------------|----------|--|--|
| 1             | Available               | 1,491 SF |  |  |
| 2             | KuttMasters Barber Shop | 1,428 SF |  |  |
| 3             | State Farm              | 1,428 SF |  |  |
| 4             | Alsalam Market          | 1,428 SF |  |  |
| 5             | Kiya's                  | 1,420 SF |  |  |
| 6             | Kiya's                  | 1,420 SF |  |  |
| 7             | Trace Staffing          | 1,420 SF |  |  |
| 8             | Diva Salon              | 1,428 SF |  |  |
| 9             | Available               | 2,700 SF |  |  |
| 10            | Smokin' Cue             | 5,540 SF |  |  |
| 11            | Cici's Pizza            | 4,286 SF |  |  |