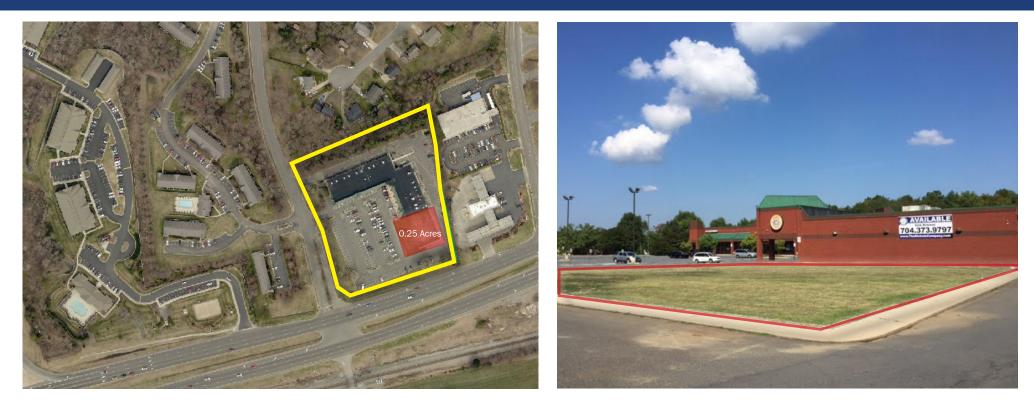

# WEXFORD PLAZA

Wexford Plaza offers +/- 24,000 sf of inline retail space on University City Boulevard, adjacent to I-485, less than 1.5 miles from UNC Charlotte. The center's proximity to several established retailers, combined with numerous new and existing multi-family developments, make this an ideal opportunity.

### POTENTIAL FUTURE RETAIL DEVELOPMENT PAD