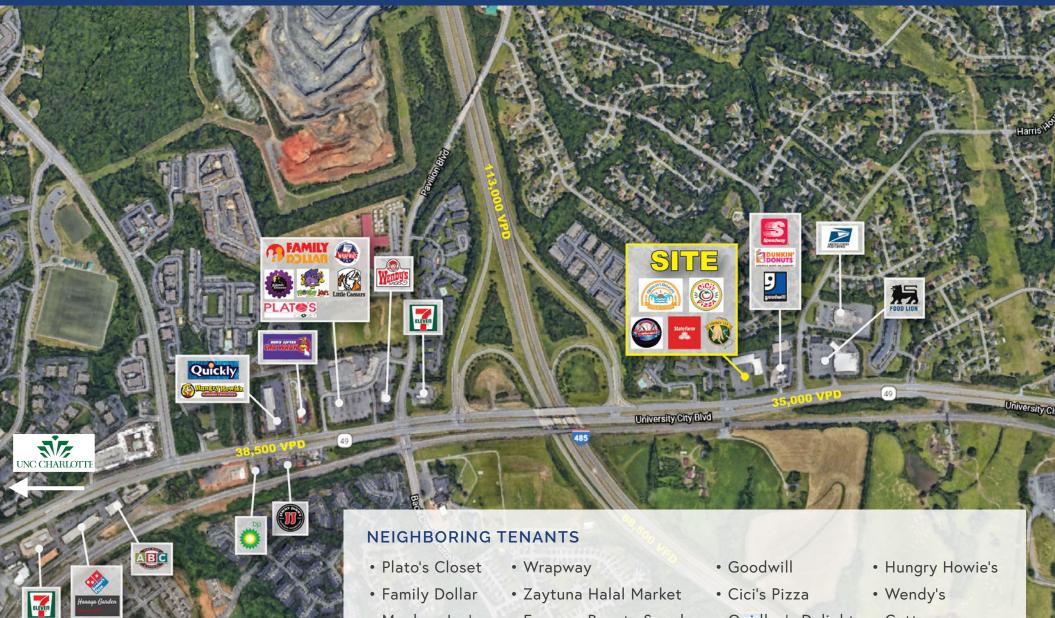

# WEXFORD PLAZA

10901 UNIVERSITY CITY BLVD. | CHARLOTTE, NC 28262

A TACAN MUCH

# WEXFORD PLAZA

Wexford Plaza offers +/- 24,000 sf of inline retail space on University City Boulevard, adjacent to I-485, less than 1.5 miles from UNC Charlotte. The center's proximity to several established retailers, combined with numerous new and existing multi-family developments, make this an ideal opportunity.

#### **PROPERTY DETAILS**

| Address        | 10901 University City Blvd.   Charlotte, NC 28262 |  |  |
|----------------|---------------------------------------------------|--|--|
| Available SF   | +/- 1,491 SF and 2,700 SF Available for Lease     |  |  |
| GLA            | +/- 24,000 SF Retail Shopping Center              |  |  |
| Zoning         | B-1 (CD)                                          |  |  |
| Year Built     | 1989                                              |  |  |
| Parking        | 177 parking spaces                                |  |  |
| Lease Rate     | \$14.00/SF NNN                                    |  |  |
| TICAM          | \$4.88/SF                                         |  |  |
| Traffic Counts | NC HWY 49   35,000 VPD<br>I-485   113,000 VPD     |  |  |

#### MARKET OVERVIEW

- Little Caesars
- Planet Fitness
- Monkey Joe's
- Essence Beauty Supply
- Sam's Car Wash
  - Jimmy Johns

- Quidley's Delight
- Dunkin' Donuts
- USPS

- Cottage
- 7-Eleven
- Smokin' Cues