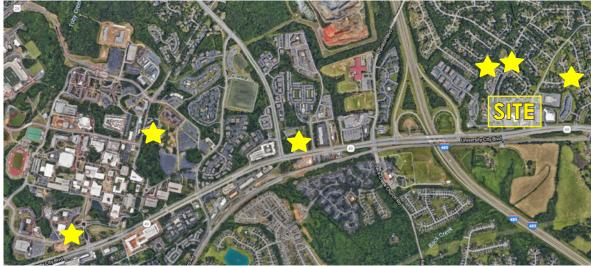

#### NEARBY MULTI-FAMILY NEIGHBORHOODS

- Circle University City
- University House Apartments
- Millennium One
- Hilton Park Apartments
- Wexford Park Apartments
- University Square Senior Apartments

#### MARKET OVERVIEW

- Little Caesars
- Planet Fitness
- Monkey Joe's
- Essence Beauty Supply
- Sam's Car Wash
  - Jimmy Johns

- Quidley's Delight
- Dunkin' Donuts
- USPS

- Cottage
- 7-Eleven
- Smokin' Cues