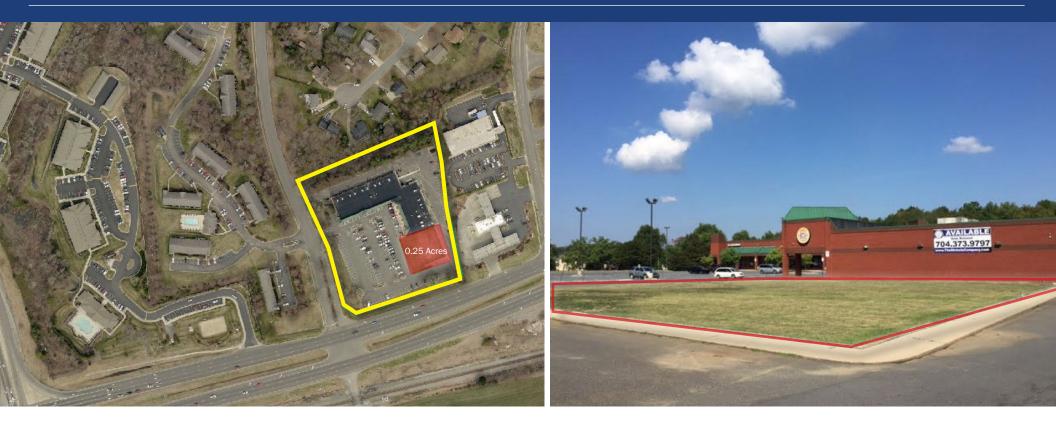

|          |  |
|---------------|-------------------------|----------|--|
| 1             | Available               | 1,491 SF |  |
| 2             | KuttMasters Barber Shop | 1,428 SF |  |
| 3             | State Farm              | 1,428 SF |  |
| 4             | Alsalam Market          | 1,428 SF |  |
| 5             | Kiya's                  | 1,420 SF |  |
| 6             | Kiya's                  | 1,420 SF |  |
| 7             | Trace Staffing          | 1,420 SF |  |
| 8             | Diva Salon              | 1,428 SF |  |
| 9             | Available               | 2,700 SF |  |
| 10            | Smokin' Cue             | 5,540 SF |  |
| 11            | Cici's Pizza            | 4,286 SF |  |



#### **PROPERTY PHOTOS - SUITE 9**



#### POTENTIAL FUTURE RETAIL DEVELOPMENT PAD



# NEARBY MULTI-FAMILY DEVELOPMENTS

- Circle University City
- University House Apartments
- Millennium One
- Hilton Park Apartments
- Wexford Park Apartments
- University Square Senior Apartments



ABC

ELEVEN



# NEIGHBORING TENANTS

- Plato's Closet
- Family Dollar
- Monkey Joe's

- Wrapway

- Little Caesars

#### • Planet Fitness

- Zaytuna Halal Market
- Essence Beauty Supply
- Sam's Car Wash
- Jimmy Johns

- Goodwill
- Cici's Pizza
- Quidley's Delight
- Dunkin' Donuts
- USPS

- Hungry Howie's
- Wendy's
- Cottage
- 7-Eleven
- Smokin' Cues

### CONTACT

WALTER REID Walter@TheNicholsCompany.com (704) 373-9797



#### THE NICHOLS COMPANY

Website www.TheNicholsCompany.com

Phone (O) 704.373.9797 (F) 704.373.9798

Address 1204 Central Avenue, Suite 201 Charlotte, NC 28204

This inform