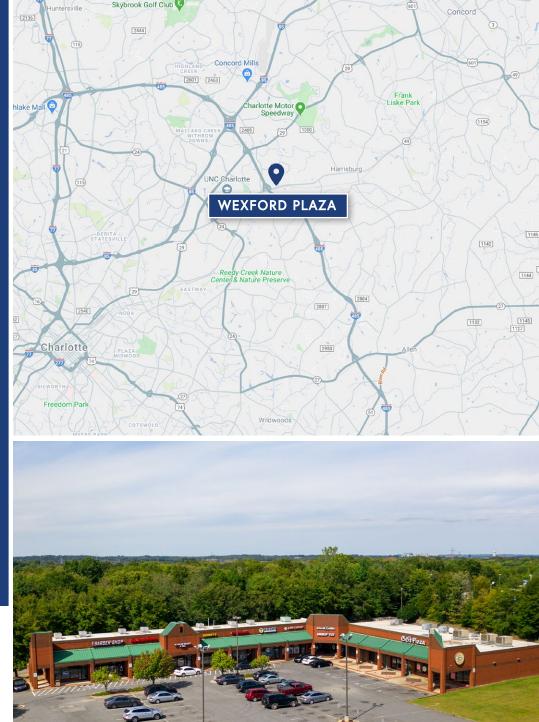

# WEXFORD PLAZA

10901 UNIVERSITY CITY BLVD. | CHARLOTTE, NC 28262

TRACE

ONA SALON

DOLLAR PRESS

THE ST LEAD

Available for/ease

24,000 SF RETAIL SHOPPING CENTER 1,491 AND 2,700 SF SPACES AVAILABLE

# WEXFORD PLAZA

Wexford Plaza offers +/- 24,000 SF of inline retail space on University City Boulevard, adjacent to I-485, less than 1.5 miles from UNC Charlotte. The center's proximity to several established retailers, combined with numerous new and existing multi-family developments, make this an ideal opportunity.

## **PROPERTY DETAILS**

| Address        | 10901 University City Blvd.   Charlotte, NC 28262 |  |
|----------------|---------------------------------------------------|--|
| Available SF   | +/- 1,491 SF and 2,700 SF Available for Lease     |  |
| GLA            | +/- 24,000 SF Retail Shopping Center              |  |
| Zoning         | B-1 (CD)                                          |  |
| Year Built     | 1989                                              |  |
| Parking        | 177 parking spaces                                |  |
| Lease Rate     | \$14.00/SF NNN                                    |  |
| TICAM          | \$4.88/SF                                         |  |
| Traffic Counts | NC HWY 49   35,000 VPD<br>I-485   113,000 VPD     |  |