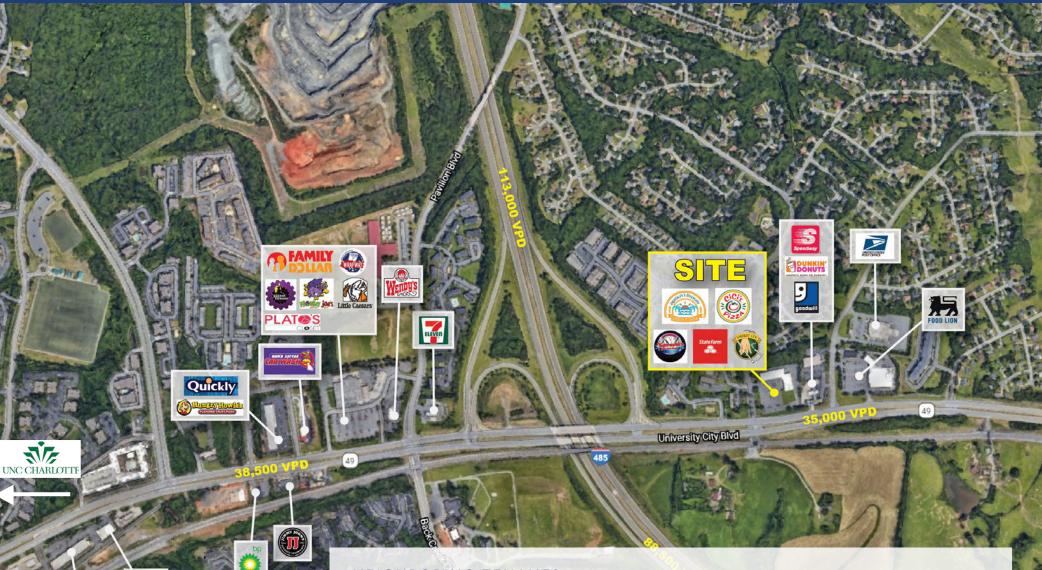

## **PROPERTY DETAILS**

| Address        | 10901 University City Blvd.   Charlotte, NC 28262 |  |
|----------------|---------------------------------------------------|--|
| Available SF   | +/- 1,491 SF and 2,700 SF Available for Lease     |  |
| GLA            | +/- 24,000 SF Retail Shopping Center              |  |
| Zoning         | B-1 (CD)                                          |  |
| Year Built     | 1989                                              |  |
| Parking        | 177 parking spaces                                |  |
| Lease Rate     | \$14.00/SF NNN                                    |  |
| TICAM          | \$4.88/SF                                         |  |
| Traffic Counts | NC HWY 49   35,000 VPD<br>I-485   113,000 VPD     |  |

# NEIGHBORING TENANTS

- Plato's Closet
- Family Dollar
- Monkey Joe's

- Wrapway

- Little Caesars

#### • Planet Fitness

- Zaytuna Halal Market
- Essence Beauty Supply
- Sam's Car Wash
- Jimmy Johns

- Goodwill
- Cici's Pizza
- Quidley's Delight
- Dunkin' Donuts
- USPS

- Hungry Howie's
- Wendy's
- Cottage
- 7-Eleven
- Smokin' Cues