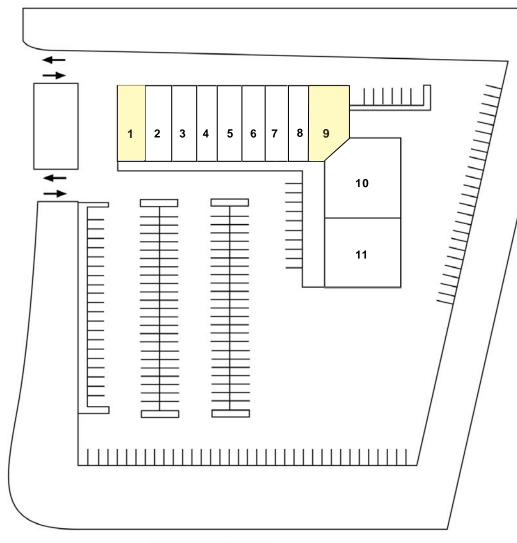

OAK LEIGH RD

**UNIVERSITY CITY BLVD** 

| TENANT ROSTER |                         |          |  |
|---------------|-------------------------|----------|--|
| 1             | Available               | 1,491 SF |  |
| 2             | KuttMasters Barber Shop | 1,428 SF |  |
| 3             | State Farm              | 1,428 SF |  |
| 4             | Alsalam Market          | 1,428 SF |  |
| 5             | Kiya's                  | 1,420 SF |  |
| 6             | Kiya's                  | 1,420 SF |  |
| 7             | Trace Staffing          | 1,420 SF |  |
| 8             | Diva Salon              | 1,428 SF |  |
| 9             | Available               | 2,700 SF |  |
| 10            | Smokin' Cue             | 5,540 SF |  |
| 11            | Cici's Pizza            | 4,286 SF |  |