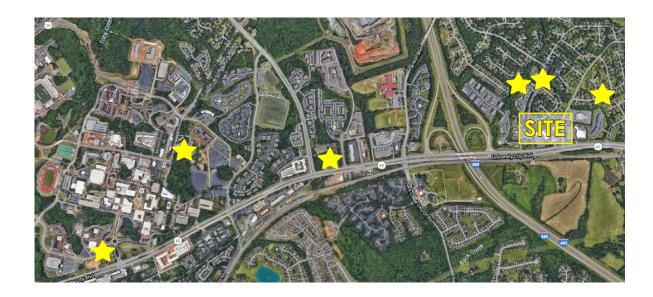

# NEARBY MULTI-FAMILY DEVELOPMENTS

- Circle University City
- University House Apartments
- Millennium One
- Hilton Park Apartments
- Wexford Park Apartments
- University Square Senior Apartments

ABC

ELEVEN

# NEIGHBORING TENANTS

- Plato's Closet
- Family Dollar
- Monkey Joe's

- Wrapway

- Little Caesars

#### • Planet Fitness

- Zaytuna Halal Market
- Essence Beauty Supply
- Sam's Car Wash
- Jimmy Johns

- Goodwill
- Cici's Pizza
- Quidley's Delight
- Dunkin' Donuts
- USPS

- Hungry Howie's
- Wendy's
- Cottage
- 7-Eleven
- Smokin' Cues