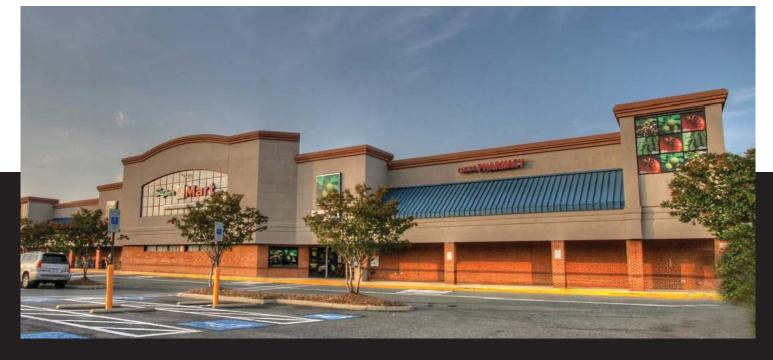

# ABOUT

+/- 51,000 SF former Walmart Neighborhood Market available for sublease in the Independence Square shopping center. Located along highly traveled East Independence Boulevard, Independence Square is an established shopping center with a mix of both retail and restaurant tenants. It is within seven miles of Uptown Charlotte and close to all major interstates.

# SITE ATTRIBUTES

- +/- 51,000 SF former Walmart Neighborhood Market for Sublease
- Zoning: B-1
- Ample Parking
- Call for Leasing Details