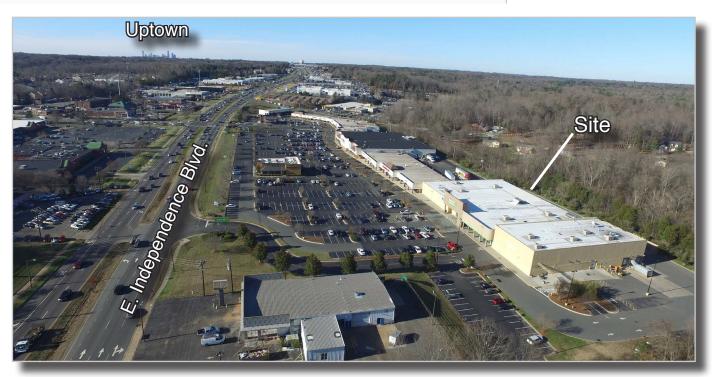

# Independence Square

7421 E Independence Blvd. | Charlotte, NC 28227

# ABOUT

+/- 51,000 SF former Walmart Neighborhood Market available for sublease in the Independence Square shopping center. Located along highly traveled East Independence Boulevard, Independence Square is an established shopping center with a mix of both retail and restaurant tenants. It is within seven miles of Uptown Charlotte and close to all major interstates.

Traffic Counts: Estimated 61,000 VPD on East Independence Boulevard