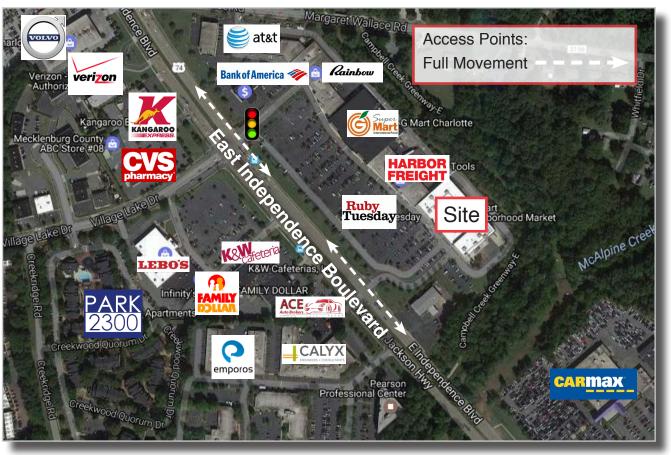

# ABOUT

+/- 51,000 SF former Walmart Neighborhood Market available for sublease in the Independence Square shopping center. Located along highly traveled East Independence Boulevard, Independence Square is an established shopping center with a mix of both retail and restaurant tenants. It is within seven miles of Uptown Charlotte and close to all major interstates.

Traffic Counts: Estimated 61,000 VPD on East Independence Boulevard

## CURRENT TENANT LIST

- Upper Cuts
- Independence Tobacco
- Metro PCS Authorized Dealer 
  Domino's Pizza
- Swan Cleaners
- AT&T Mobility
- Fortune Cookie III
- US Tax Express
- T&Q Nails
- Super Global Mart

- Pho Huong Que
- Sassy Salon
- Rainbow
- Jersey Mike's Subs
- Boost Mobile
- GNC
- Ruby Tuesday

- Regional Finance Loans
- American Deli
- M&M Nails Supply
- Rugged Warehouse 
  · Cricket Communications
  - Universal Beauty
  - Dollar General
  - Harbor Freight Tools
  - Bank of America