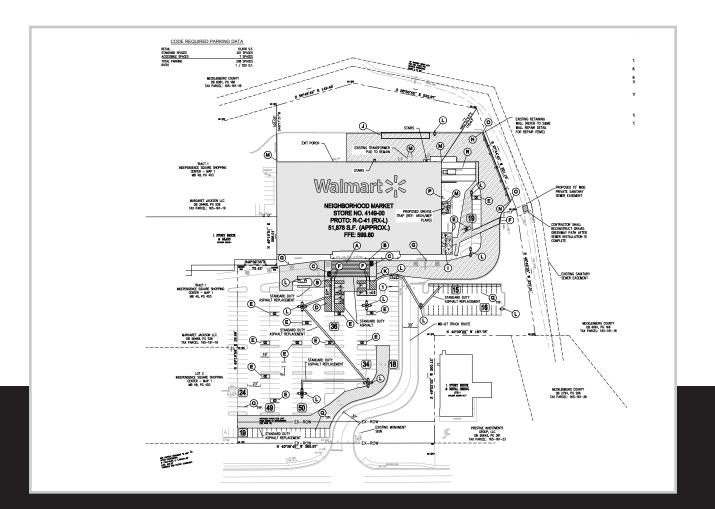

35       | 36       |
| Median HH Income | \$35,938 | \$45,405 | \$48,901 |
| Avg HH Income    | \$51,155 | \$69,159 | \$78,936 |

Traffic Counts: Estimated 61,000 VPD on East Independence Boulevard

## CURRENT TENANT LIST

- Upper Cuts
- Independence Tobacco
- Metro PCS Authorized Dealer 
  Domino's Pizza
- Swan Cleaners
- AT&T Mobility
- Fortune Cookie III
- US Tax Express
- T&Q Nails
- Super Global Mart

- Pho Huong Que
- Sassy Salon
- Rainbow
- Jersey Mike's Subs
- Boost Mobile
- GNC
- Ruby Tuesday

- Regional Finance Loans
- American Deli
- M&M Nails Supply
- Rugged Warehouse 
  · Cricket Communications
  - Universal Beauty
  - Dollar General
  - Harbor Freight Tools
  - Bank of America



#### FLOOR PLAN - WALMART NEIGHBORHOOD MARKET



#### SITE PLAN - WALMART NEIGHBORHOOD MARKET



### SHOPPING CENTER SITE PLAN



| UNIT | TENANT                      | SF      |
|------|-----------------------------|---------|
| 1    | Upper Cuts                  | 1,200   |
| 2    | Independence Tobacco        | 1,200   |
| 3    | Metro PCS Authorized Dealer | 1,200   |
| 4    | Available                   | 2,400   |
| 6    | Swan Cleaners               | 2,106   |
| 9    | AT&T Mobility               | 2,400   |
| 10   | Fortune Cookie III          | 1,200   |
| 11   | US Tax Express              | 1,200   |
| 12   | T & Q Nails                 | 900     |
| 14   | Pho Huong Que               | 2,100   |
| 15   | Sassy Salon                 | 1,200   |
| 16   | Domino's Pizza              | 1,200   |
| 17   | Rugged Warehouse            | 13,932  |
| 20   | Rainbow