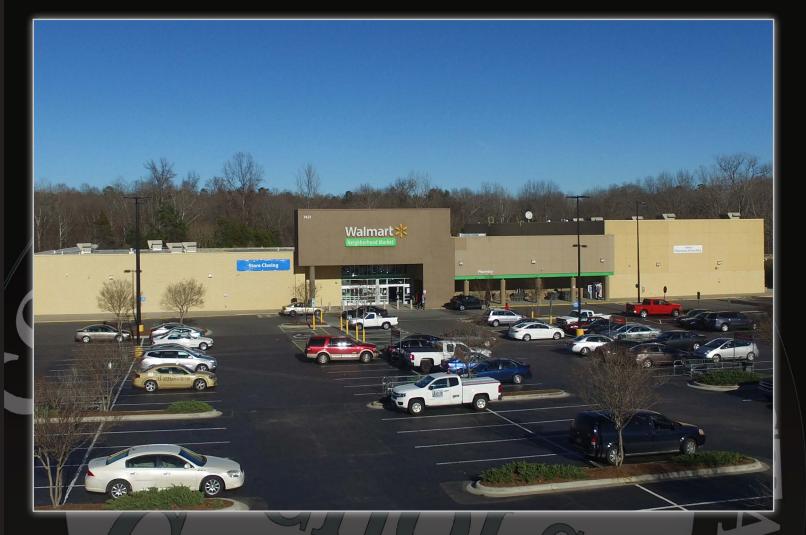

# ABOUT

+/- 51,000 SF former Walmart Neighborhood Market available for sublease in the Independence Square shopping center. Located along highly traveled East Independence Boulevard, Independence Square is an established shopping center with a mix of both retail and restaurant tenants. It is within seven miles of Uptown Charlotte and close to all major interstates.

# SITE ATTRIBUTES

- +/- 51,000 SF former Walmart Neighborhood Market for Sublease
- Zoning: B-1
- Ample Parking
- Call for Leasing Details