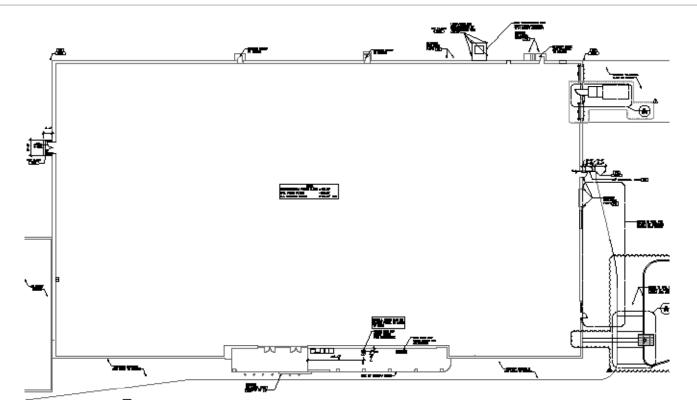

7   | 216,940  |
| Median Age       | 31       | 35       | 36       |
| Median HH Income | \$35,938 | \$45,405 | \$48,901 |
| Avg HH Income    | \$51,155 | \$69,159 | \$78,936 |

Traffic Counts: Estimated 61,000 VPD on East Independence Boulevard

## CURRENT TENANT LIST

- Upper Cuts
- Independence Tobacco
- Metro PCS Authorized Dealer 
  Domino's Pizza
- Swan Cleaners
- AT&T Mobility
- Fortune Cookie III
- US Tax Express
- T&Q Nails
- Super Global Mart

- Pho Huong Que
- Sassy Salon
- Rainbow
- Jersey Mike's Subs
- Boost Mobile
- GNC
- Ruby Tuesday

- Regional Finance Loans
- American Deli
- M&M Nails Supply
- Rugged Warehouse 
  · Cricket Communications
  - Universal Beauty
  - Dollar General
  - Harbor Freight Tools
  - Bank of America



#### FLOOR PLAN - WALMART NEIGHBORHOOD MARKET



#### SITE PLAN - WALMART NEIGHBORHOOD MARKET



### SHOPPING CENTER SITE PLAN



| UNIT | TENANT                      | SF      |
|------|-----------------------------|---------|
| 1    | Upper Cuts                  | 1,200   |
| 2    | Independence Tobacco        | 1,200   |
| 3    | Metro PCS Authorized Dealer | 1,200   |
| 4    | Available                   | 2,400   |
| 6    | Swan Cleaners               | 2,106   |
| 9    | AT&T Mobility               | 2,400   |
| 10   | Fortune Cookie III          | 1,200   |
| 11   | US Tax Express              | 1,200   |
| 12   | T & Q Nails                 | 900     |
| 14   | Pho Huong Que               | 2,100   |
| 15   | Sassy Salon                 | 1,200   |
| 16   | Domino's Pizza              | 1,200   |
| 17   | Rugged Warehouse