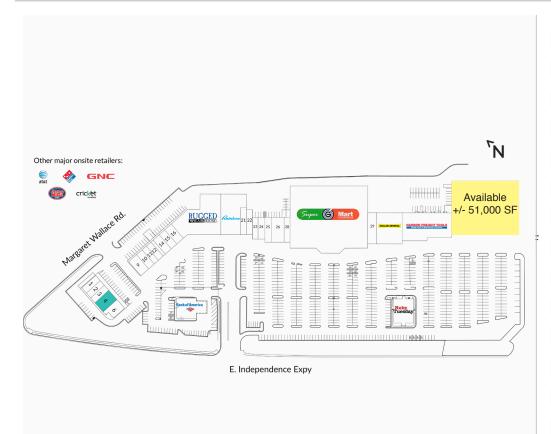

### SHOPPING CENTER SITE PLAN

| UNIT | TENANT                      | SF      |
|------|-----------------------------|---------|
| 1    | Upper Cuts                  | 1,200   |
| 2    | Independence Tobacco        | 1,200   |
| 3    | Metro PCS Authorized Dealer | 1,200   |
| 4    | Available                   | 2,400   |
| 6    | Swan Cleaners               | 2,106   |
| 9    | AT&T Mobility               | 2,400   |
| 10   | Fortune Cookie III          | 1,200   |
| 11   | US Tax Express              | 1,200   |
| 12   | T & Q Nails                 | 900     |
| 14   | Pho Huong Que               | 2,100   |
| 15   | Sassy Salon                 | 1,200   |
| 16   | Domino's Pizza              | 1,200   |
| 17   | Rugged Warehouse            | 13,932  |
| 20   | Rainbow                     | 9,518   |
| 21   | Jersey Mike's Subs          | 1,712   |
| 22   | Boost Mobile                | 1,600   |
| 23   | GNC                         | 1,400   |
| 24   | Regional Finance Loans      | 1,400   |
| 25   | American Deli               | 1,600   |
| 26   | M&M Nails Supply            | 3,200   |
| 28   | Cricket Communications      | 1,600   |
| 29   | Universal Beauty            | 3,000   |
| 31   | Dollar General              | 9,797   |
| 37   | Harbor Freight Tools        | 11,830  |
| 1111 | Available                   | 51,000  |
| 7207 | Bank of America             | 4,000   |
| 7323 | Super Global Mart           | 51,216  |
| 7401 | Ruby Tuesday                | 5,250   |
|      | TOTAL                       | 190,361 |