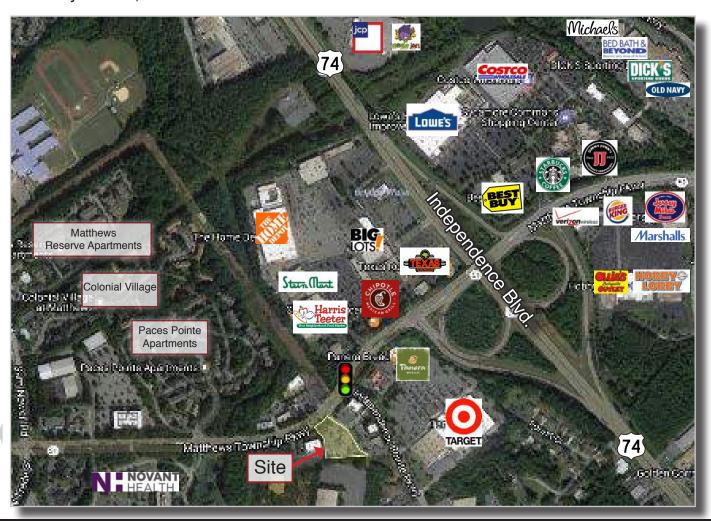

### ABOUT TOWNSHIP TOWN CENTER

Township Town Center offers up to +/-4,767 available SF. Ideal tenants include general retail, restaurant, office or medically oriented users. The space boasts multiple access points along Matthews Township Parkway, ample surface parking and easy access to Independence Blvd. Estimated traffic counts along Matthews Township Parkway are 29,245 VPD.

## SITE ATTRIBUTES

- +/- 1,500-4,767 SF Available
- Zoning: B-1SCD
- Building Size: 16,810 SF
- Parcel ID: 19329143
- 160' Frontage on Hwy 51
- Built: 1999
- Multiple Ingress/Egress Points
- Ample Parking 87 free Surface Spaces available
- Good Visibility
- Lease Rate: \$20/SF NNN