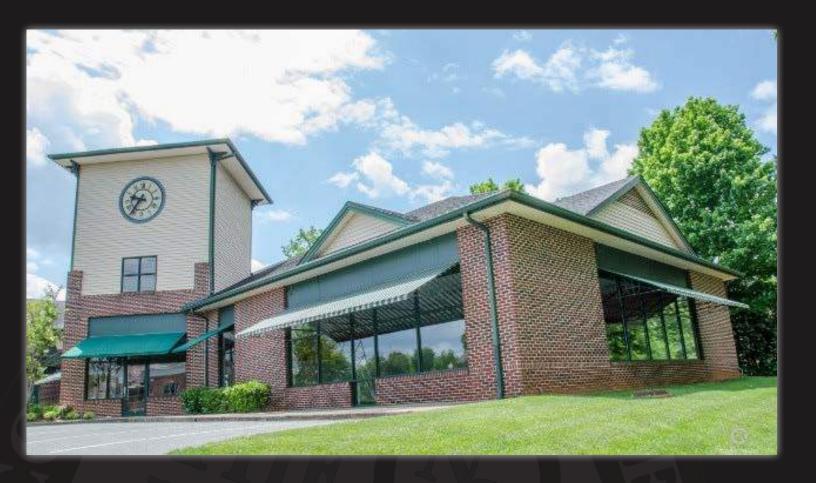

### ABOUT TOWNSHIP TOWN CENTER

Township Town Center offers up to +/-4,767 available SF. Ideal tenants include general retail, restaurant, office or medically oriented users. The space boasts multiple access points along Matthews Township Parkway, ample surface parking and easy access to Independence Blvd. Estimated traffic counts along Matthews Township Parkway are 29,245 VPD.

## SITE ATTRIBUTES

- +/- 1,500-4,767 SF Available
- Zoning: B-1SCD
- Building Size: 16,810 SF
- Parcel ID: 19329143
- 160' Frontage on Hwy 51
- Built: 1999
- Multiple Ingress/Egress Points
- Ample Parking 87 free Surface Spaces available
- Good Visibility
- Lease Rate: \$20/SF NNN