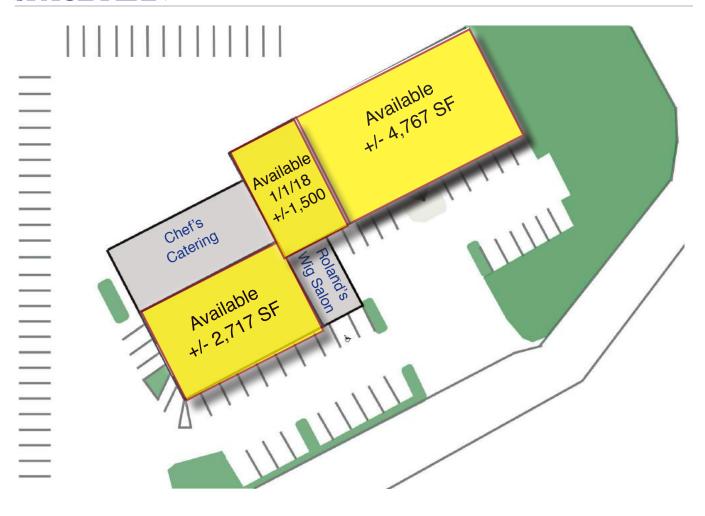

il, Office
or Medical
For Lease



# Township Town Center

1730 Matthews Township Parkway | Matthews, NC 28105

### ABOUT TOWNSHIP TOWN CENTER

Township Town Center offers up to +/-4,767 available SF. Ideal tenants include general retail, restaurant, office or medically oriented users. The space boasts multiple access points along Matthews Township Parkway, ample surface parking and easy access to Independence Blvd. Estimated traffic counts along Matthews Township Parkway are 29,245 VPD.



## SITE ATTRIBUTES

- +/- 1,500-4,767 SF Available
- Zoning: B-1SCD
- Building Size: 16,810 SF
- Parcel ID: 19329143
- 160' Frontage on Hwy 51
- Built: 1999
- Multiple Ingress/Egress Points
- Ample Parking 87 free Surface Spaces available
- Good Visibility
- Lease Rate: \$20/SF NNN

### **SPACE PLAN**



### **DEMOGRAPHICS**

|                    | 1 Mile   | 3 Mile   | 5 Mile   |
|--------------------|----------|----------|----------|
| 2016 Population    | 5,640    | 54,208   | 166,379  |
| 2016 Avg HH Income | \$71,403 | \$89,404 | \$90,702 |



# SITE PHOTOS













For more information please contact:
Sink Kimmel
704.373.9797 (Office)

Sink@thenicholscompany.com