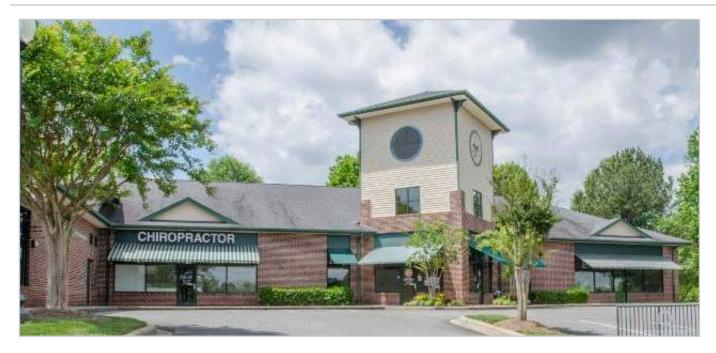

# Township Town Center

1730 Matthews Township Parkway | Matthews, NC 28105

### ABOUT TOWNSHIP TOWN CENTER

Township Town Center offers up to +/-4,767 available SF. Ideal tenants include general retail, restaurant, office or medically oriented users. The space boasts multiple access points along Matthews Township Parkway, ample surface parking and easy access to Independence Blvd. Estimated traffic counts along Matthews Township Parkway are 29,245 VPD.

## SITE ATTRIBUTES

- +/- 1,500-4,767 SF Available
- Zoning: B-1SCD
- Building Size: 16,810 SF
- Parcel ID: 19329143
- 160' Frontage on Hwy 51
- Built: 1999
- Multiple Ingress/Egress Points
- Ample Parking 87 free Surface Spaces available
- Good Visibility
- Lease Rate: \$20/SF NNN