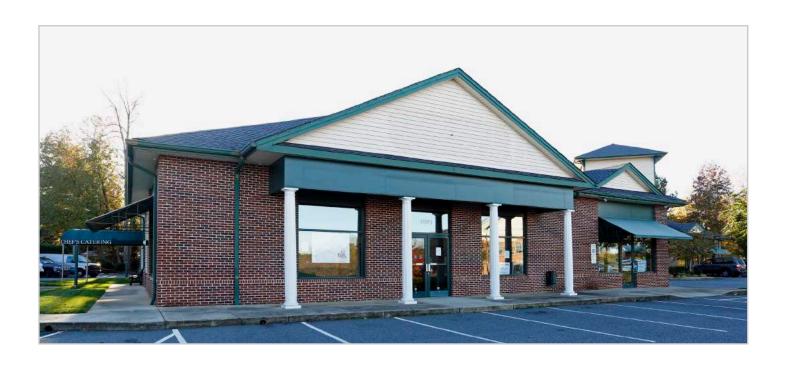

# SITE PHOTOS

For more information please contact:
Sink Kimmel
704.373.9797 (Office)

Sink@thenicholscompany.com

### ABOUT TOWNSHIP TOWN CENTER

Township Town Center offers up to +/-4,767 available SF. Ideal tenants include general retail, restaurant, office or medically oriented users. The space boasts multiple access points along Matthews Township Parkway, ample surface parking and easy access to Independence Blvd. Estimated traffic counts along Matthews Township Parkway are 29,245 VPD.

## SITE ATTRIBUTES

- +/- 1,500-4,767 SF Available
- Zoning: B-1SCD
- Building Size: 16,810 SF
- Parcel ID: 19329143
- 160' Frontage on Hwy 51
- Built: 1999
- Multiple Ingress/Egress Points
- Ample Parking 87 free Surface Spaces available
- Good Visibility
- Lease Rate: \$20/SF NNN