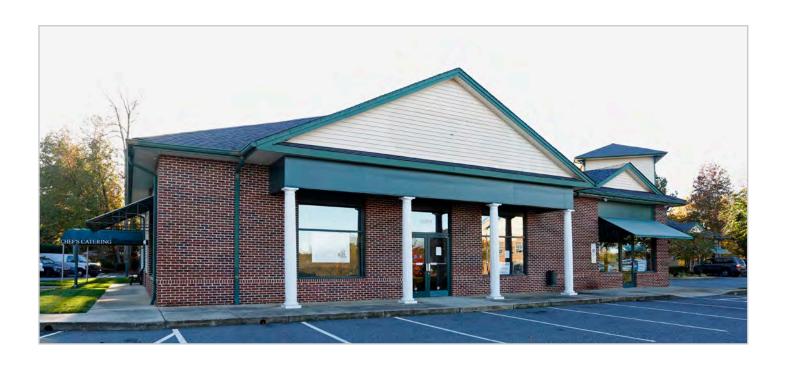

# SITE PHOTOS

For more information please contact:
Sink Kimmel
704.373.9797 (Office)

Sink@thenicholscompany.com

### ABOUT TOWNSHIP TOWN CENTER

Township Town Center offers up to +/-4,767 available SF. Ideal tenants include general retail, restaurant, office or medically oriented users. The space boasts multiple access points along Matthews Township Parkway, ample surface parking and easy access to Independence Blvd. Estimated traffic counts along Matthews Township Parkway are 29,245 VPD.

## SITE ATTRIBUTES

- 4,767 SF Available
- Zoning: B-1SCD
- Building Size: 16,810 SF
- Parcel ID: 19329143
- 160' Frontage on Hwy 51
- Built: 1999
- Multiple Ingress/Egress Points
- Ample Parking 87 free Surface Spaces available
- Good Visibility
- Lease Rate: \$20/SF NNN