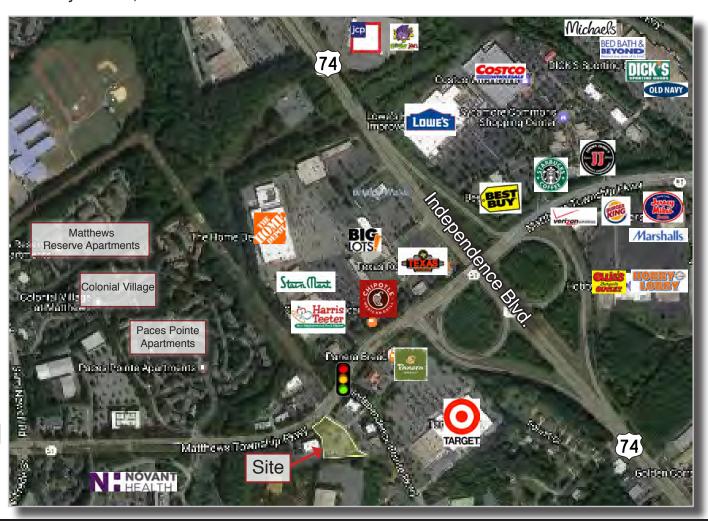

### ABOUT TOWNSHIP TOWN CENTER

Township Town Center offers up to +/-4,767 available SF. Ideal tenants include general retail, restaurant, office or medically oriented users. The space boasts multiple access points along Matthews Township Parkway, ample surface parking and easy access to Independence Blvd. Estimated traffic counts along Matthews Township Parkway are 29,245 VPD.