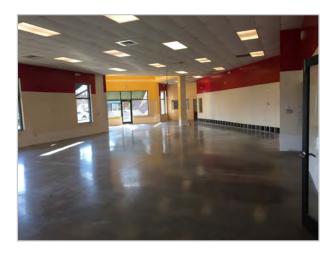

medically oriented users. The space boasts multiple access points along Matthews Township Parkway, ample surface parking and easy access to Independence Blvd. Estimated traffic counts along Matthews Township Parkway are 29,245 VPD.



## SITE ATTRIBUTES

- 4,767 SF Available
- Zoning: B-1SCD
- Building Size: 16,810 SF
- Parcel ID: 19329143
- 160' Frontage on Hwy 51
- Built: 1999
- Multiple Ingress/Egress Points
- Ample Parking 87 free Surface Spaces available
- Good Visibility
- Lease Rate: \$20/SF NNN

### **SPACE PLAN**



### **DEMOGRAPHICS**

|                    | 1 Mile   | 3 Mile   | 5 Mile   |
|--------------------|----------|----------|----------|
| 2016 Population    | 5,640    | 54,208   | 166,379  |
| 2016 Avg HH Income | \$71,403 | \$89,404 | \$90,702 |



# SITE PHOTOS













For more information please contact:
Sink Kimmel
704.373.9797 (Office)

Sink@thenicholscompany.com