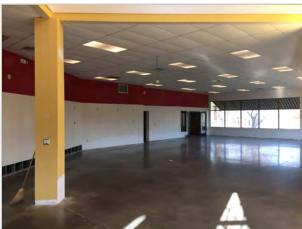

or medically oriented users. The space boasts multiple access points along Matthews Township Parkway, ample surface parking and easy access to Independence Blvd. Estimated traffic counts along Matthews Township Parkway are 29,245 VPD.



## SITE ATTRIBUTES

- 4,767 SF Available
- Zoning: B-1SCD
- Building Size: 16,810 SF
- Parcel ID: 19329143
- 160' Frontage on Hwy 51
- Built: 1999
- Multiple Ingress/Egress Points
- Ample Parking 87 free Surface Spaces available
- Good Visibility
- Lease Rate: \$20/SF NNN

### **SPACE PLAN**



### **DEMOGRAPHICS**

|                    | 1 Mile   | 3 Mile   | 5 Mile   |
|--------------------|----------|----------|----------|
| 2016 Population    | 5,640    | 54,208   | 166,379  |
| 2016 Avg HH Income | \$71,403 | \$89,404 | \$90,702 |



# SITE PHOTOS













For more information please contact:
Sink Kimmel
704.373.9797 (Office)

Sink@thenicholscompany.com