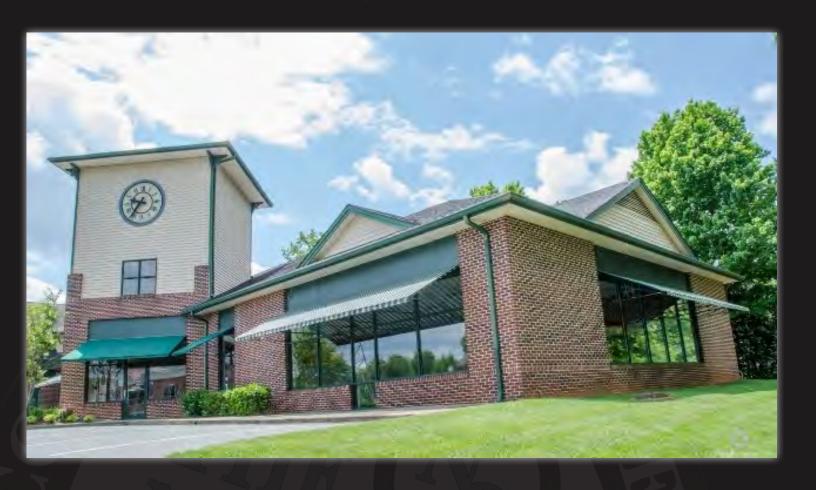

### ABOUT TOWNSHIP TOWN CENTER

Township Town Center offers up to +/-4,767 available SF. Ideal tenants include general retail, restaurant, office or medically oriented users. The space boasts multiple access points along Matthews Township Parkway, ample surface parking and easy access to Independence Blvd. Estimated traffic counts along Matthews Township Parkway are 29,245 VPD.

## SITE ATTRIBUTES

- 4,767 SF Available
- Zoning: B-1SCD
- Building Size: 16,810 SF
- Parcel ID: 19329143
- 160' Frontage on Hwy 51
- Built: 1999
- Multiple Ingress/Egress Points
- Ample Parking 87 free Surface Spaces available
- Good Visibility
- Lease Rate: \$20/SF NNN