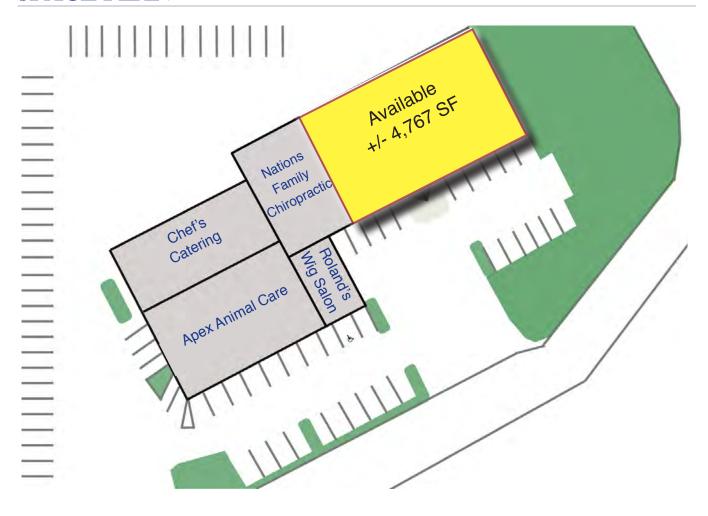

### **SPACE PLAN**

## SITE ATTRIBUTES

- 4,767 SF Available
- Zoning: B-1SCD
- Building Size: 16,810 SF
- Parcel ID: 19329143
- 160' Frontage on Hwy 51
- Built: 1999
- Multiple Ingress/Egress Points
- Ample Parking 87 free Surface Spaces available
- Good Visibility
- Lease Rate: \$20/SF NNN