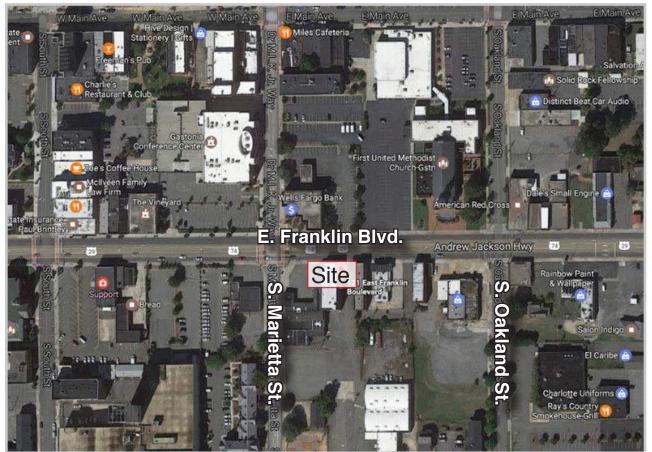

The Nichols Company 704.373.9797 (Office) • 704.373.9798 (Fax) rusty@thenicholscompany.com www.thenicholscompany.com 600 Queens Rd, Charlotte, NC 28207





#### ABOUT

Built in 1928 and ideal for a brewery, this building offers +/- 13,174 SF available for lease in the downtown area of Gastonia. The basement, ground floor and mezzanine level combine to offer 9,000 SF with an additional 4,174 available on the third floor. Gastonia, a satellite city of Charlotte, NC, has seen steady growth in recent years in both population and in retail and restaurant establishments.



# SITE ATTRIBUTES

- +/- 9000 SF available including basement, ground floor and mezzanine level
- Additional 4,174 SF third floor space available that can be combined with 9,000 SF or leased separately
- NNN Lease
- Call for Pricing



### **EXISTING FLOOR PLANS**



#### PROPOSED FLOOR PLANS







For more information please contact: Rusty Gibbs rusty@thenicholscompany.com 704.373.9797 THE COMPANY SERVICES

This information has been obtained from sources believed to be reliable. While we do not doubt its accuracy, we have not verified it and make no guarantee, warranty or representation to independently confirm its accuracy and completeness.







#### For more information please contact: Rusty Gibbs rusty@thenicholscompany.com 704.373.9797

SUPERVICES

This information has been obtai