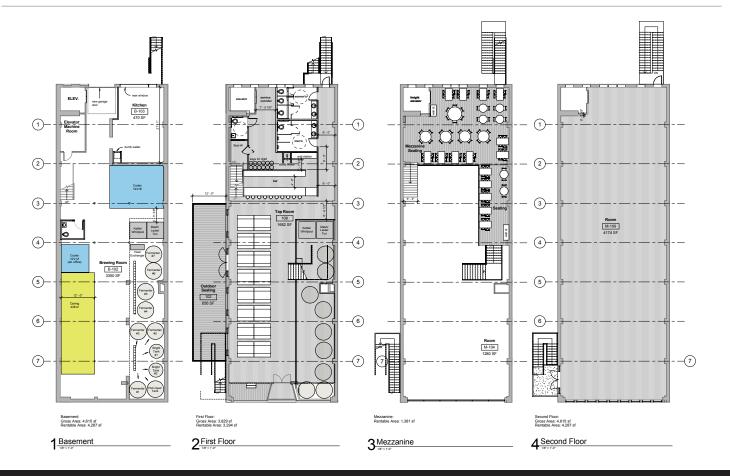

### **EXISTING FLOOR PLANS**

# SITE ATTRIBUTES

- +/- 9000 SF available including basement, ground floor and mezzanine level
- Additional 4,174 SF third floor space available that can be combined with 9,000 SF or leased separately
- NNN Lease
- Call for Pricing

#### ABOUT

Built in 1928 and ideal for a brewery, this building offers +/- 13,174 SF available for lease in the downtown area of Gastonia. The basement, ground floor and mezzanine level combine to offer 9,000 SF with an additional 4,174 available on the third floor. Gastonia, a satellite city of Charlotte, NC, has seen steady growth in recent years in both population and in retail and restaurant establishments.