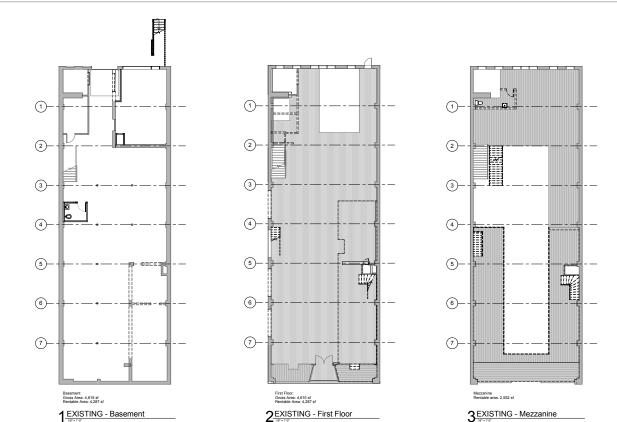

• 704.373.9798 (Fax) rusty@thenicholscompany.com www.thenicholscompany.com 600 Queens Rd, Charlotte, NC 28207





#### ABOUT

Built in 1928 and ideal for a brewery, this building offers +/- 13,174 SF available for lease in the downtown area of Gastonia. The basement, ground floor and mezzanine level combine to offer 9,000 SF with an additional 4,174 available on the third floor. Gastonia, a satellite city of Charlotte, NC, has seen steady growth in recent years in both population and in retail and restaurant establishments.



# SITE ATTRIBUTES

- +/- 9000 SF available including basement, ground floor and mezzanine level
- Additional 4,174 SF third floor space available that can be combined with 9,000 SF or leased separately
- NNN Lease
- Call for Pricing



### **EXISTING FLOOR PLANS**



#### PROPOSED FLOOR PLANS







For more information please contact: Rusty Gibbs rusty@thenicholscompany.com 704.373.9797 THE COMPANY SERVICES

This information has been obtained from sources believed to be reliable. While we do not doubt its accuracy, we have not verified it and make no guarantee, warranty or representation to independently confirm its accuracy and completeness.







#### For more information please contact: Rusty Gibbs rusty@thenicholscompany.com 704.373.9797

SUPERVICES

This information has been obtained from sources believed to be reliable. While we do not doubt its accuracy, we have not verified it and make no guarantee, warranty or representation to independently confirm its accuracy and completeness.

#### AREA DEMOGRAPHICS

|                          | <u>1 M