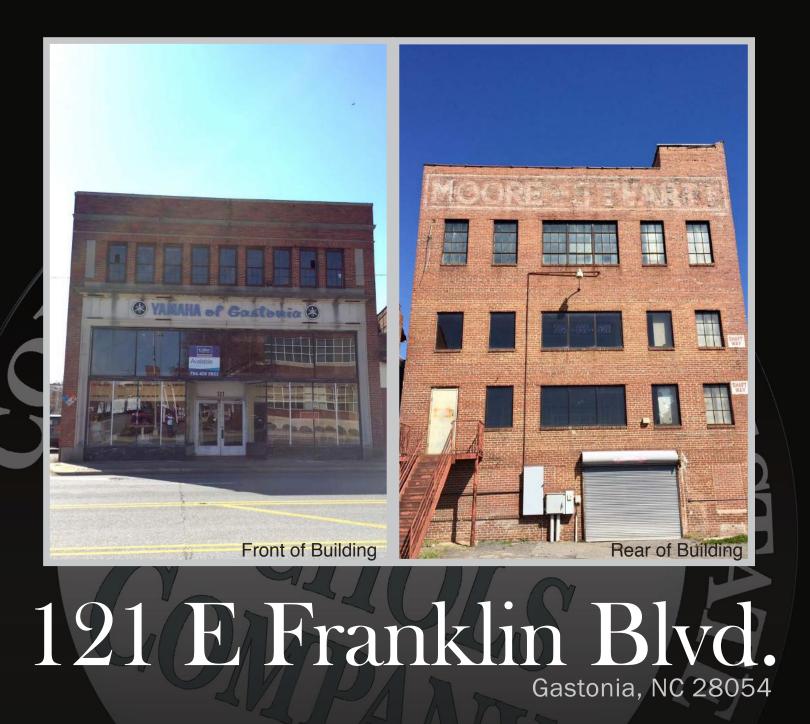

#### ABOUT

Built in 1928 and ideal for a brewery, this building offers +/- 13,174 SF available for lease in the downtown area of Gastonia. The basement, ground floor and mezzanine level combine to offer 9,000 SF with an additional 4,174 available on the third floor. Gastonia, a satellite city of Charlotte, NC, has seen steady growth in recent years in both population and in retail and restaurant establishments.