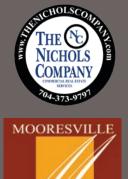

### ABOUT:

This +/- 2.5-Acre interior parcel, approved for commercial buildings up to +/- 48,000 SF, is available for sale at Mooresville Town Square, a 122,117 SF Lifestyle Commercial Center located along Brawley School Road and Williamson Road in Mooresville, NC. This center also features a 227 unit luxury apartment community, Fountains at Mooresville Town Square, situated right in the heart of the center. Located directly off of I-77 with direct access from exit 35, Mooresville Town Square offers premium signage visibility and easy access to high-income Lake Norman communities which have numerous household incomes of more than \$100,000. Current tenants include Famous Toastery, Bad Daddy's Burger Bar, Salty Caper and Lowe's Foods which recently underwent a \$5 million renovation.

| LOCATION | BUSINESS                   | SQ. FT. |
|----------|----------------------------|---------|
| 1        | LOWES FOODS                | 50,156  |
| 2        | BURGER KING                | 1.5 AC  |
| 3        | JIMMY JOHNS                | 1,376   |
| 4        | AVAILABLE                  | 1,297   |
| 5        | BAD DADDY'S                | 4,634   |
| 6        | BABY SKY BOUTIQUE          | 1,127   |
| 7        | LAVENDAR BOUTIQUE          | 1,098   |
| 8        | FIRESTORM PIZZA            | 2,530   |
| 9a       | HIP HIP HOO WRAY           | 2,134   |
| 9b       | ZEN MASSAGE                | 2,474   |
| 10       | ROCKBOX FITNESS            | 3,709   |
| 11       | SERENITY NAIL SPA          | 1,041   |
| 12       | MARTINIZING DRY            | 2,069   |
|          | CLEANER                    |         |
| 13       | FUSION BOWL                | 5,425   |
| 14       | HUDSON SALON               | 1,382   |
| 15       | MAINSTREAM                 | 1,371   |
|          | BOUTIQUE                   |         |
| 16A      | AVAILABLE                  | 954     |
| 16B      | ORIGINAL NY BAGEL          | 1,662   |
| 18       | SALTY CAPER                | 2,583   |
|          | RESTAURANT                 |         |
| 19       | ULTIMATE ALES              | 1,266   |
| 20 &     | EYES ON LAKE               | 1,591   |
| 21       | NORMAN OPTOMETRY           | 1,416   |
| 22       | TOAST CAFE                 | 4,008   |
| 23       | LENOX SALONS               | 3,395   |
| 25       | CLUB PILATES               | 2,017   |
| 26       | BENCHMARK PHYSICAL THERAPY | 1,400   |
| 27       | ANCHOR REAL ESTATE         | 2,142   |
| 28 &     | SWEETGRASS                 | 1,455   |
| 29       | GIFTS                      | 2,256   |
| 30       | TREK BICYCLES              | 5,358   |
|          | OF LAKE NORMAN             |         |
| 31       | FUEL STATION               | 1.16 AC |
| 32       | BELLA LAGO                 | .51 AC  |
| 33       | IREDELL MEMORIAL HOSPITAL  | 1.35 A  |
| 34       | GODDARD SCHOOL             | 1.29 AC |
| 35       | AVAILABLE                  | 8,447   |
| 36       | AVAILABLE                  | 1.12 AC |
| 37       | FIRESTONE                  | 1.04 AC |
| 38       | HOLLYWOOD FEED             | 3,000   |
| 39       | AVAILABLE                  | 1,795   |
| 40       | AVAILABLE                  | 1,795   |
| 41       | AVAILABLE                  | 1,840   |
|          |                            |         |