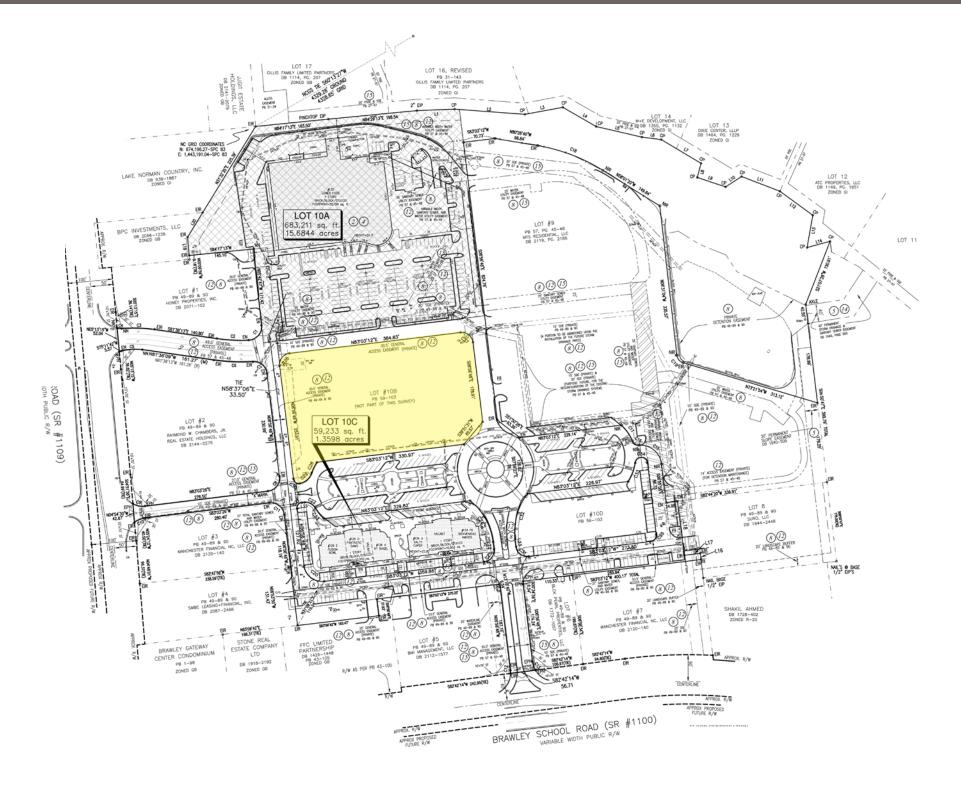

# Available Interior Parcel for Sale

# Mooresville Town Square Interior Parcel

At the Corner of Brawley School Rd & Williamson Rd | Mooresville, NC

TOWN SQUARE

### ABOUT:

This +/- 2.5-Acre interior parcel, approved for commercial buildings up to +/- 48,000 SF, is available for sale at Mooresville Town Square, a 122,117 SF Lifestyle Commercial Center located along Brawley School Road and Williamson Road in Mooresville, NC. This center also features a 227 unit luxury apartment community, Fountains at Mooresville Town Square, situated right in the heart of the center. Located directly off of I-77 with direct access from exit 35, Mooresville Town Square offers premium signage visibility and easy access to high-income Lake Norman communities which have numerous household incomes of more than \$100,000. Current tenants include Famous Toastery, Bad Daddy's Burger Bar, Salty Caper and Lowe's Foods which recently underwent a \$5 million renovation.

## SITE ATTRIBUTES:

- +/- 2.5-Acre Interior Parcel for Sale
- Approved for up to 48,000 SF of Commercial Space
- Site Ready
- Parcel can be sub-divided
- Zoning: Commercial
- Outparcel Under Contract
- Sale Price, \$1,900,000 (\*Owner financing is available)
- Call for Details