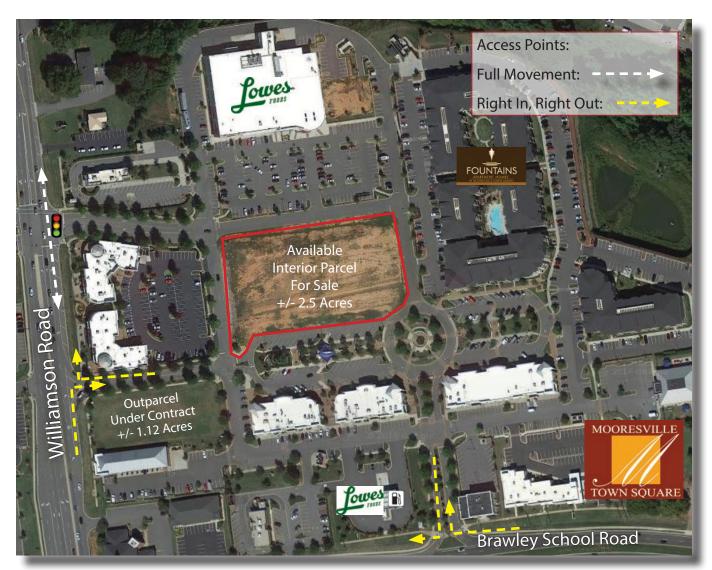

# Available Interior Parcel for Sale

# Mooresville Town Square Interior Parcel

At the Corner of Brawley School Rd & Williamson Rd | Mooresville, NC

TOWN SQUARE

### ABOUT:

This +/- 2.5-Acre interior parcel, approved for commercial buildings up to +/- 48,000 SF, is available for sale at Mooresville Town Square, a 122,117 SF Lifestyle Commercial Center located along Brawley School Road and Williamson Road in Mooresville, NC. This center also features a 227 unit luxury apartment community, Fountains at Mooresville Town Square, situated right in the heart of the center. Located directly off of I-77 with direct access from exit 35, Mooresville Town Square offers premium signage visibility and easy access to high-income Lake Norman communities which have numerous household incomes of more than \$100,000. Current tenants include Famous Toastery, Bad Daddy's Burger Bar, Salty Caper and Lowe's Foods which recently underwent a \$5 million renovation.

## SITE ATTRIBUTES:

- +/- 2.5-Acre Interior Parcel for Sale
- Approved for up to 48,000 SF of Commercial Space
- Site Ready
- Parcel can be sub-divided
- Zoning: Commercial
- Outparcel Under Contract
- Sale Price, \$1,900,000 (\*Owner financing is available)
- Call for Details