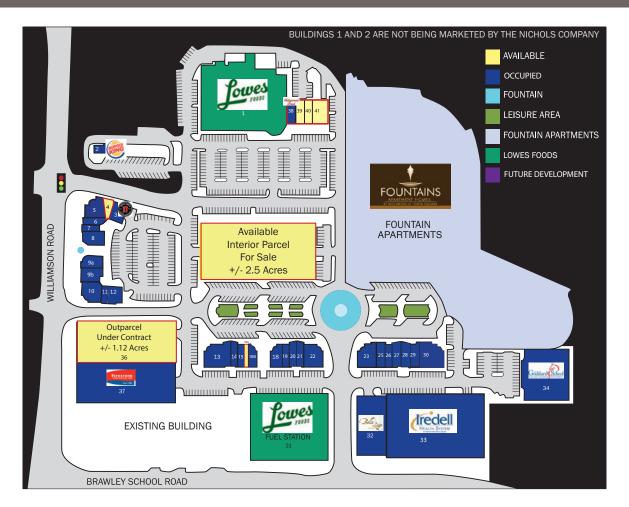

# Available Interior Parcel for Sale

# Mooresville Town Square Interior Parcel

At the Corner of Brawley School Rd & Williamson Rd | Mooresville, NC

TOWN SQUARE

### ABOUT:

This +/- 2.5-Acre interior parcel, approved for commercial buildings up to +/- 48,000 SF, is available for sale at Mooresville Town Square, a 122,117 SF Lifestyle Commercial Center located along Brawley School Road and Williamson Road in Mooresville, NC. This center also features a 227 unit luxury apartment community, Fountains at Mooresville Town Square, situated right in the heart of the center. Located directly off of I-77 with direct access from exit 35, Mooresville Town Square offers premium signage visibility and easy access to high-income Lake Norman communities which have numerous household incomes of more than \$100,000. Current tenants include Famous Toastery, Bad Daddy's Burger Bar, Salty Caper and Lowe's Foods which recently underwent a \$5 million renovation.

| LOCATION | BUSINESS                   | SQ. FT. |
|----------|----------------------------|---------|
| 1        | LOWES FOODS                | 50,156  |
| 2        | BURGER KING                | 1.5 AC  |
| 3        | JIMMY JOHNS                | 1,376   |
| 4        | AVAILABLE                  | 1,297   |
| 5        | BAD DADDY'S                | 4,634   |
| 6        | BABY SKY BOUTIQUE          | 1,127   |
| 7        | LAVENDAR BOUTIQUE          | 1,098   |
| 8        | FIRESTORM PIZZA            | 2,530   |
| 9a       | HIP HIP HOO WRAY           | 2,134   |
| 9b       | ZEN MASSAGE                | 2,474   |
| 10       | ROCKBOX FITNESS            | 3,709   |
| 11       | SERENITY NAIL SPA          | 1,041   |
| 12       | MARTINIZING DRY            | 2,069   |
|          | CLEANER                    |         |
| 13       | FUSION BOWL                | 5,425   |
| 14       | HUDSON SALON               | 1,382   |
| 15       | MAINSTREAM                 | 1,371   |
|          | BOUTIQUE                   |         |
| 16A      | AVAILABLE                  | 954     |
| 16B      | ORIGINAL NY BAGEL          | 1,662   |
| 18       | SALTY CAPER                | 2,583   |
|          | RESTAURANT                 |         |
| 19       | ULTIMATE ALES              | 1,266   |
| 20 &     | EYES ON LAKE               | 1,591   |
| 21       | NORMAN OPTOMETRY           | 1,416   |
| 22       | TOAST CAFE                 | 4,008   |
| 23       | LENOX SALONS               | 3,395   |
| 25       | CLUB PILATES               | 2,017   |
| 26       | BENCHMARK PHYSICAL THERAPY | 1,400   |
| 27       | ANCHOR REAL ESTATE         | 2,142   |
| 28 &     | SWEETGRASS                 | 1,455   |
| 29       | GIFTS                      | 2,256   |
| 30       | TREK BICYCLES              | 5,358   |
|          | OF LAKE NORMAN             |         |
| 31       | FUEL STATION               | 1.16 AC |
| 32       | BELLA LAGO                 | .51 AC  |
| 33       | IREDELL MEMORIAL HOSPITAL  | 1.35 A  |
| 34       | GODDARD SCHOOL             | 1.29 AC |
| 35       | AVAILABLE                  | 8,447   |
| 36       | AVAILABLE                  | 1.12 AC |
| 37       | FIRESTONE                  | 1.04 AC |
| 38       | HOLLYWOOD FEED             | 3,000   |
| 39       | AVAILABLE                  | 1,795   |
| 40       | AVAILABLE                  | 1,795   |
| 41       | AVAILABLE                  | 1,840   |
|          |                            |         |