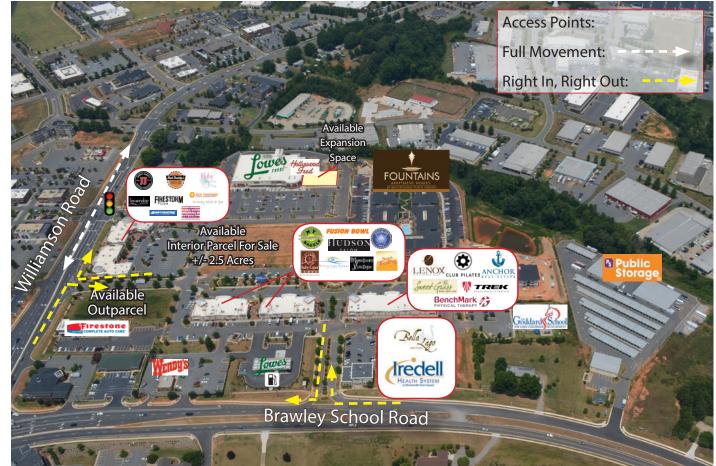

| LOCATION | BUSINESS                   | SQ. FT. |
|----------|----------------------------|---------|
| 1        | LOWES FOODS                | 50,156  |
| 2        | BURGER KING                | 1.5 AC  |
| 3        | JIMMY JOHNS                | 1,376   |
| 4        | AVAILABLE                  | 1,297   |
| 5        | BAD DADDY'S                | 4,634   |
| 6        | BABY SKY BOUTIQUE          | 1,127   |
| 7        | LAVENDAR BOUTIQUE          | 1,098   |
| 8        | FIRESTORM PIZZA            | 2,530   |
| 9a       | HIP HIP HOO WRAY           | 2,134   |
| 9b       | ZEN MASSAGE                | 2,474   |
| 10       | ROCKBOX FITNESS            | 3,709   |
| 11       | SERENITY NAIL SPA          | 1,041   |
| 12       | MARTINIZING DRY            | 2,069   |
|          | CLEANER                    |         |
| 13       | FUSION BOWL                | 5,425   |
| 14       | HUDSON SALON               | 1,382   |
| 15       | MAINSTREAM                 | 1,371   |
|          | BOUTIQUE                   |         |
| 16A      | AVAILABLE                  | 954     |
| 16B      | ORIGINAL NY BAGEL          | 1,662   |
| 18       | SALTY CAPER                | 2,583   |
|          | RESTAURANT                 |         |
| 19       | ULTIMATE ALES              | 1,266   |
| 20 &     | EYES ON LAKE               | 1,591   |
| 21       | NORMAN OPTOMETRY           | 1,416   |
| 22       | TOAST CAFE                 | 4,008   |
| 23       | LENOX SALONS               | 3,395   |
| 25       | CLUB PILATES               | 2,017   |
| 26       | BENCHMARK PHYSICAL THERAPY | 1,400   |
| 27       | ANCHOR REAL ESTATE         | 2,142   |
| 28 &     | SWEETGRASS                 | 1,455   |
| 29       | GIFTS                      | 2,256   |
| 30       | TREK BICYCLES              | 5,358   |
|          | OF LAKE NORMAN             |         |
| 31       | FUEL STATION               | 1.16 AC |
| 32       | BELLA LAGO                 | .51 AC  |
| 33       | IREDELL MEMORIAL HOSPITAL  | 1.35 A  |
| 34       | GODDARD SCHOOL             | 1.29 AC |
| 35       | AVAILABLE                  | 8,447   |
| 36       | AVAILABLE                  | 1.12 AC |
| 37       | FIRESTONE                  | 1.04 AC |
| 38       | HOLLYWOOD FEED             | 3,000   |
| 39       | AVAILABLE                  | 1,795   |
| 40       | AVAILABLE                  | 1,795   |
| 41       | AVAILABLE                  | 1,840   |