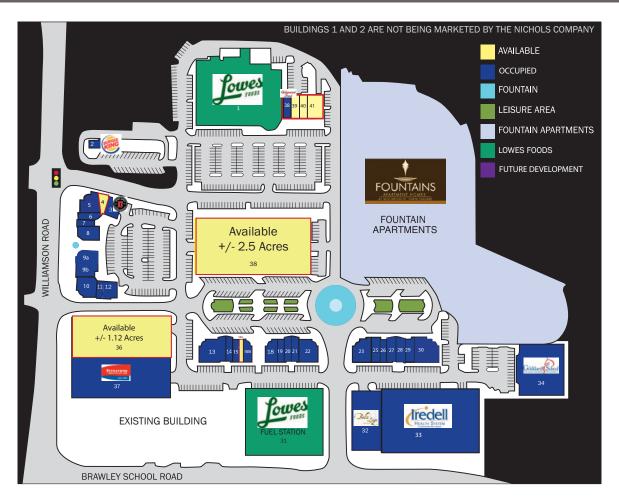

| LOCATION | BUSINESS                   | SQ. FT. |
|----------|----------------------------|---------|
| 1        | LOWES FOODS                | 50,156  |
| 2        | BURGER KING                | 1.5 AC  |
| 3        | JIMMY JOHNS                | 1,376   |
| 4        | AVAILABLE                  | 1,297   |
| 5        | BAD DADDY'S                | 4,634   |
| 6        | BABY SKY BOUTIQUE          | 1,127   |
| 7        | LAVENDAR BOUTIQUE          | 1,098   |
| 8        | FIRESTORM PIZZA            | 2,530   |
| 9a       | HIP HIP HOO WRAY           | 2,134   |
| 9b       | ZEN MASSAGE                | 2,474   |
| 10       | ROCKBOX FITNESS            | 3,709   |
| 11       | SERENITY NAIL SPA          | 1,041   |
| 12       | MARTINIZING DRY            | 2,069   |
|          | CLEANER                    |         |
| 13       | FUSION BOWL                | 5,425   |
| 14       | HUDSON SALON               | 1,382   |
| 15       | MAINSTREAM                 | 1,371   |
|          | BOUTIQUE                   |         |
| 16A      | AVAILABLE                  | 954     |
| 16B      | ORIGINAL NY BAGEL          | 1,662   |
| 18       | SALTY CAPER                | 2,583   |
|          | RESTAURANT                 |         |
| 19       | ULTIMATE ALES              | 1,266   |
| 20 &     | EYES ON LAKE               | 1,591   |
| 21       | NORMAN OPTOMETRY           | 1,416   |
| 22       | TOAST CAFE                 | 4,008   |
| 23       | LENOX SALONS               | 3,395   |
| 25       | CLUB PILATES               | 2,017   |
| 26       | BENCHMARK PHYSICAL THERAPY | 1,400   |
| 27       | ANCHOR REAL ESTATE         | 2,142   |
| 28 &     | SWEETGRASS                 | 1,455   |
| 29       | GIFTS                      | 2,256   |
| 30       | TREK BICYCLES              | 5,358   |
|          | OF LAKE NORMAN             |         |
| 31       | FUEL STATION               | 1.16 AC |
| 32       | BELLA LAGO                 | .51 AC  |
| 33       | IREDELL MEMORIAL HOSPITAL  | 1.35 A  |
| 34       | GODDARD SCHOOL             | 1.29 AC |
| 35       | AVAILABLE                  | 8,447   |
| 36       | AVAILABLE                  | 1.12 AC |
| 37       | FIRESTONE                  | 1.04 AC |
| 38       | HOLLYWOOD FEED             | 3,000   |
| 39       | AVAILABLE                  | 1,795   |
| 40       | AVAILABLE                  | 1,795   |
| 41       | AVAILABLE                  | 1,840   |