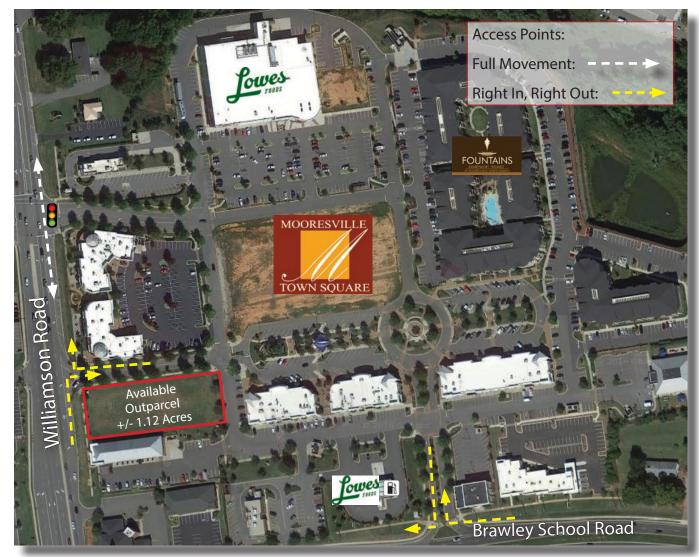

## Available Ourparcel for Sale, Lease or BTS

# Mooresville Town Square

At the Corner of Brawley School Rd & Williamson Rd | Mooresville, NC

#### ABOUT:

This +/- 1.12-acre parcel is available for sale, lease or BTS at Mooresville Town Square, a 122,117 SF Lifestyle Commercial Center located along Brawley School Road and Williamson Road in Mooresville, NC. This center also features a 227 unit luxury apartment community, Fountains at Mooresville Town Square, situated right in the heart of the center. Located directly off of I-77 with direct access from exit 35, Mooresville Town Square offers premium signage visibility and easy access to high-income Norman communities which have Lake numerous household incomes of more than \$100,000. Current tenants include Famous Toastery, Bad Daddy's Burger Bar, Salty Caper and Lowe's Foods which recently underwent a \$5 million renovation.

### SITE ATTRIBUTES:

- +/- 1.12-Acre Outparcel for Sale, Lease or BTS
- Site Ready
- Parcel ID: 4647-33-0274
- Zoning: Commercial
- Sale Price \$950,000, Call for Leasing Details

| Demographics                                          | 1 Mile    | 3 Miles  | 5 Miles  |  |  |
|-------------------------------------------------------|-----------|----------|----------|--|--|
| Total Population                                      | 5,343     | 32,917   | 71,549   |  |  |
| Daytime Employees                                     | 8,762     | 23,051   | 32,895   |  |  |
| Average HH Income                                     | \$100,288 | \$95,048 | \$95,920 |  |  |
| Traffic Counts: Brawley School Road - Est. 31,000 VPD |           |          |          |  |  |
| Williamson Road - Est. 23,000 VPD                     |           |          |          |  |  |