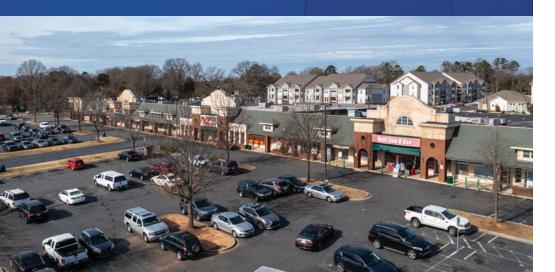

# Westerly Hills Plaza Available for Lease

The property is located along Wilkinson Blvd, one of Charlotte's most heavily traveled thoroughfares with traffic counts of +/- 32,000 VPD. It offers tremendous road frontage on Wilkinson Blvd, excellent visibility and convenience from CLT Airport, Uptown, and the interstates.

#### **Property Details**

| Address          | 3400 Wilkinson Boulevard   Charlotte, NC 28208                   |  |  |  |
|------------------|------------------------------------------------------------------|--|--|--|
| Availability     | +/- 2,004 SF Freestanding Retail Space                           |  |  |  |
| GLA              | +/- 95,000 SF Shadow-Anchored by a Walmart Supercenter           |  |  |  |
| Parking          | 346 parking spaces                                               |  |  |  |
| Zoning           | B-1                                                              |  |  |  |
| Traffic Counts   | Wilkinson Boulevard   32,000 VPD                                 |  |  |  |
| Lease Rate       | Call for Leasing Details                                         |  |  |  |
| Additional Notes | Shadowed by Walmart Supercenter<br>Located on the CATS Bus Route |  |  |  |