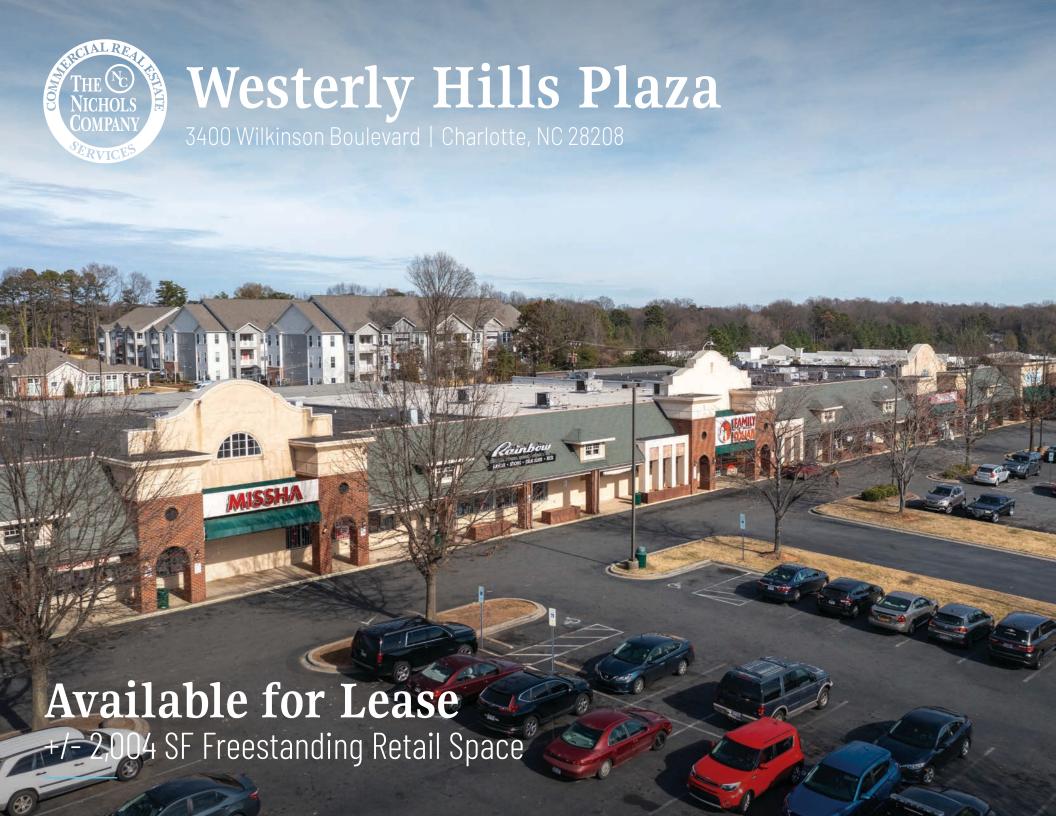

# Westerly Hills Plaza Available for Lease

The property is located along Wilkinson Blvd, one of Charlotte's most heavily traveled thoroughfares with traffic counts of +/- 32,000 VPD. It offers tremendous road frontage on Wilkinson Blvd, excellent visibility and convenience from CLT Airport, Uptown, and the interstates.

#### **Property Details**

| Address          | 3400 Wilkinson Boulevard   Charlotte, NC 28208                   |  |  |  |
|------------------|------------------------------------------------------------------|--|--|--|
| Availability     | +/- 2,004 SF Freestanding Retail Space                           |  |  |  |
| GLA              | +/- 95,000 SF Shadow-Anchored by a Walmart Supercenter           |  |  |  |
| Parking          | 346 parking spaces                                               |  |  |  |
| Zoning           | B-1                                                              |  |  |  |
| Traffic Counts   | Wilkinson Boulevard   32,000 VPD                                 |  |  |  |
| Lease Rate       | Call for Leasing Details                                         |  |  |  |
| Additional Notes | Shadowed by Walmart Supercenter<br>Located on the CATS Bus Route |  |  |  |