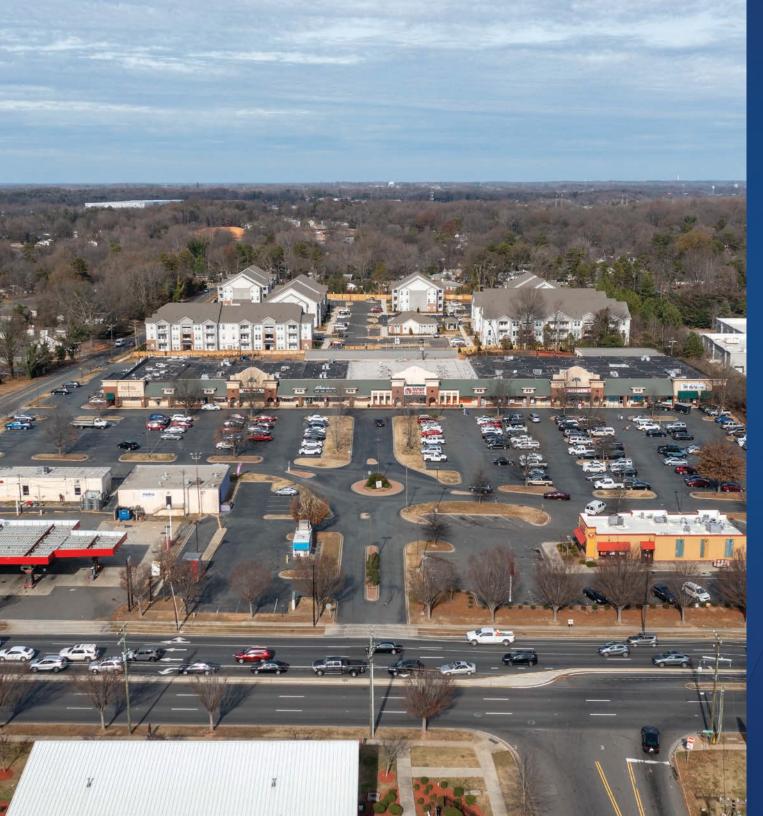

# Westerly Hills Plaza Available for Lease

The property is located along Wilkinson Blvd, one of Charlotte's most heavily traveled thoroughfares with traffic counts of +/- 32,000 VPD. It offers tremendous road frontage on Wilkinson Blvd, excellent visibility and convenience from CLT Airport, Uptown, and the interstates.

#### **Property Details**

| Address          | 3400 Wilkinson Boulevard   Charlotte, NC 28208                   |  |  |  |
|------------------|------------------------------------------------------------------|--|--|--|
| Availability     | +/- 2,004 SF Freestanding Retail Space                           |  |  |  |
| GLA              | +/- 95,000 SF Shadow-Anchored by a Walmart Supercenter           |  |  |  |
| Parking          | 346 parking spaces                                               |  |  |  |
| Zoning           | B-1                                                              |  |  |  |
| Traffic Counts   | Wilkinson Boulevard   32,000 VPD                                 |  |  |  |
| Lease Rate       | Call for Leasing Details                                         |  |  |  |
| Additional Notes | Shadowed by Walmart Supercenter<br>Located on the CATS Bus Route |  |  |  |