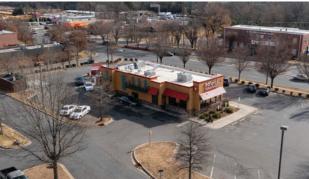

# Westerly Hills Plaza Available for Lease

The property is located along Wilkinson Blvd, one of Charlotte's most heavily traveled thoroughfares with traffic counts of +/- 32,000 VPD. It offers tremendous road frontage on Wilkinson Blvd, excellent visibility and convenience from CLT Airport, Uptown, and the interstates.

#### **Property Details**

| Address          | 3400 Wilkinson Boulevard   Charlotte, NC 28208                   |  |  |  |
|------------------|------------------------------------------------------------------|--|--|--|
| Availability     | +/- 2,004 SF Freestanding Retail Space                           |  |  |  |
| GLA              | +/- 95,000 SF Shadow-Anchored by a Walmart Supercenter           |  |  |  |
| Parking          | 346 parking spaces                                               |  |  |  |
| Zoning           | B-1                                                              |  |  |  |
| Traffic Counts   | Wilkinson Boulevard   32,000 VPD                                 |  |  |  |
| Lease Rate       | Call for Leasing Details                                         |  |  |  |
| Additional Notes | Shadowed by Walmart Supercenter<br>Located on the CATS Bus Route |  |  |  |