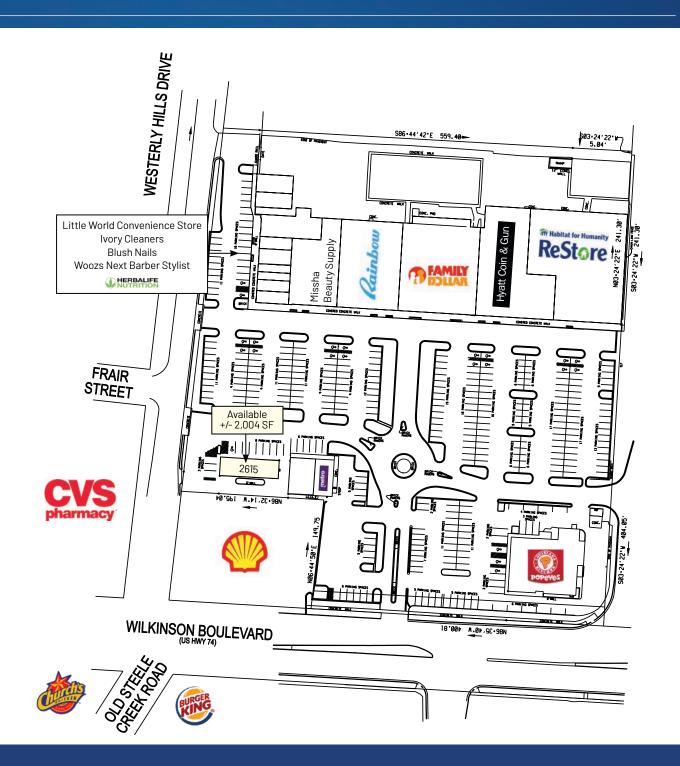

#### **Property Details**

| Address          | 3400 Wilkinson Boulevard   Charlotte, NC 28208                   |  |  |  |
|------------------|------------------------------------------------------------------|--|--|--|
| Availability     | +/- 2,004 SF Freestanding Retail Space                           |  |  |  |
| GLA              | +/- 95,000 SF Shadow-Anchored by a Walmart Supercenter           |  |  |  |
| Parking          | 346 parking spaces                                               |  |  |  |
| Zoning           | B-1                                                              |  |  |  |
| Traffic Counts   | Wilkinson Boulevard   32,000 VPD                                 |  |  |  |
| Lease Rate       | Call for Leasing Details                                         |  |  |  |
| Additional Notes | Shadowed by Walmart Supercenter<br>Located on the CATS Bus Route |  |  |  |

# Available

Suite 2615 +/- 2,004 SF