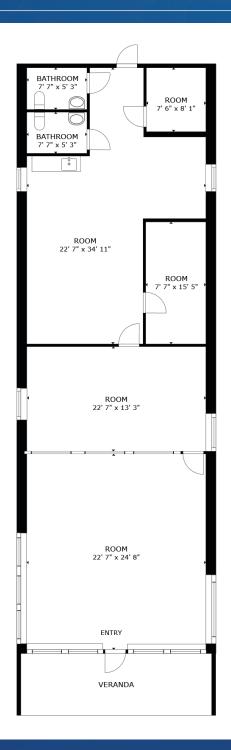

fic Counts   | Wilkinson Boulevard   32,000 VPD                                 |  |  |  |
| Lease Rate       | Call for Leasing Details                                         |  |  |  |
| Additional Notes | Shadowed by Walmart Supercenter<br>Located on the CATS Bus Route |  |  |  |





### Demographics

| RADIUS                  | 1 MILE   | 3 MILE    | 5 MILE    |
|-------------------------|----------|-----------|-----------|
| 2023 Population         | 7,987    | 85,340    | 203,566   |
| Avg. Household Income   | \$56,304 | \$109,560 | \$112,797 |
| Median Household Income | \$40,914 | \$70,553  | \$70,665  |
| Households              | 3,328    | 41,562    | 95,062    |
| Daytime Employees       | 4,487    | 104,981   | 233,650   |











# Available

Suite 2615 +/- 2,004 SF

















#### Contact for Details

## Josh Beaver (704) 749-5726 josh@thenicholscompany.com



#### Website

www.TheNicholsCompany.com

#### Phone

Office (704) 373-9797 Fax (704) 373-9798

#### Address

1204 Central Avenue, Suite 201 Charlotte, NC 28204

This information has been obtained from sources believed to be reliable. While we do not doubt its accuracy, we have not verified it and make no guarantee, warranty or representation to independently confirm its accuracy and completeness.