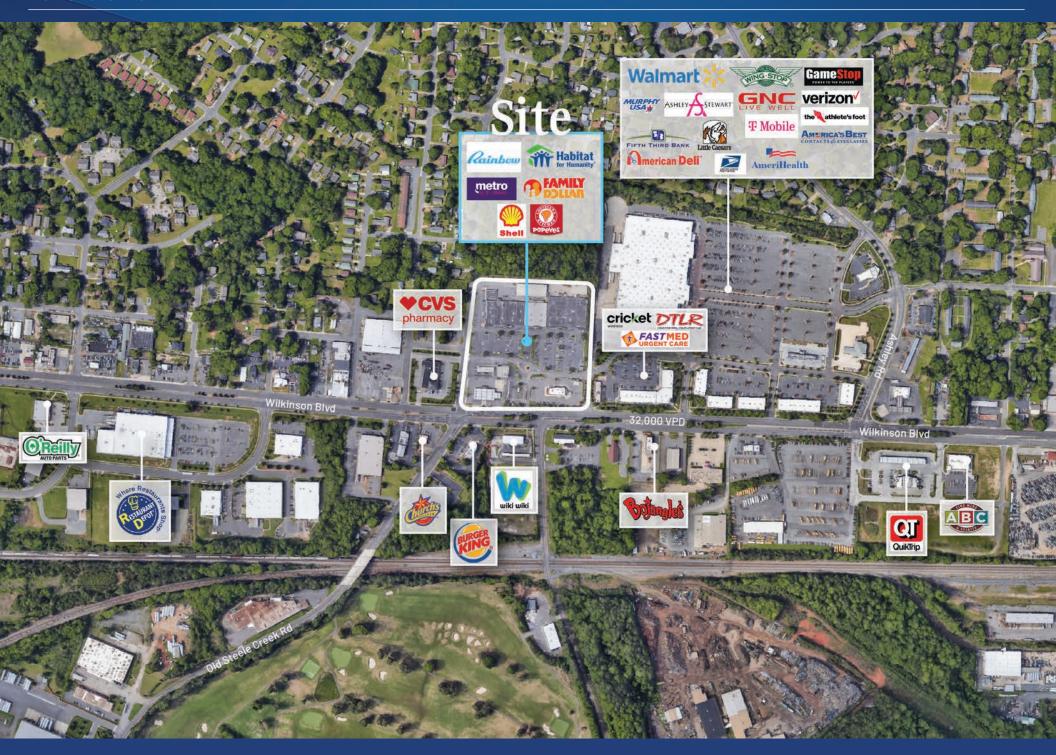

# Westerly Hills Plaza Available for Lease

The property is located along Wilkinson Blvd, one of Charlotte's most heavily traveled thoroughfares with traffic counts of +/- 32,000 VPD. It offers tremendous road frontage on Wilkinson Blvd, excellent visibility and convenience from CLT Airport, Uptown, and the interstates.

#### **Property Details**

| Address          | 3400 Wilkinson Boulevard   Charlotte, NC 28208                   |  |  |  |
|------------------|------------------------------------------------------------------|--|--|--|
| Availability     | +/- 2,004 SF Freestanding Retail Space                           |  |  |  |
| GLA              | +/- 95,000 SF Shadow-Anchored by a Walmart Supercenter           |  |  |  |
| Parking          | 346 parking spaces                                               |  |  |  |
| Zoning           | B-1                                                              |  |  |  |
| Traffic Counts   | Wilkinson Boulevard   32,000 VPD                                 |  |  |  |
| Lease Rate       | Call for Leasing Details                                         |  |  |  |
| Additional Notes | Shadowed by Walmart Supercenter<br>Located on the CATS Bus Route |  |  |  |