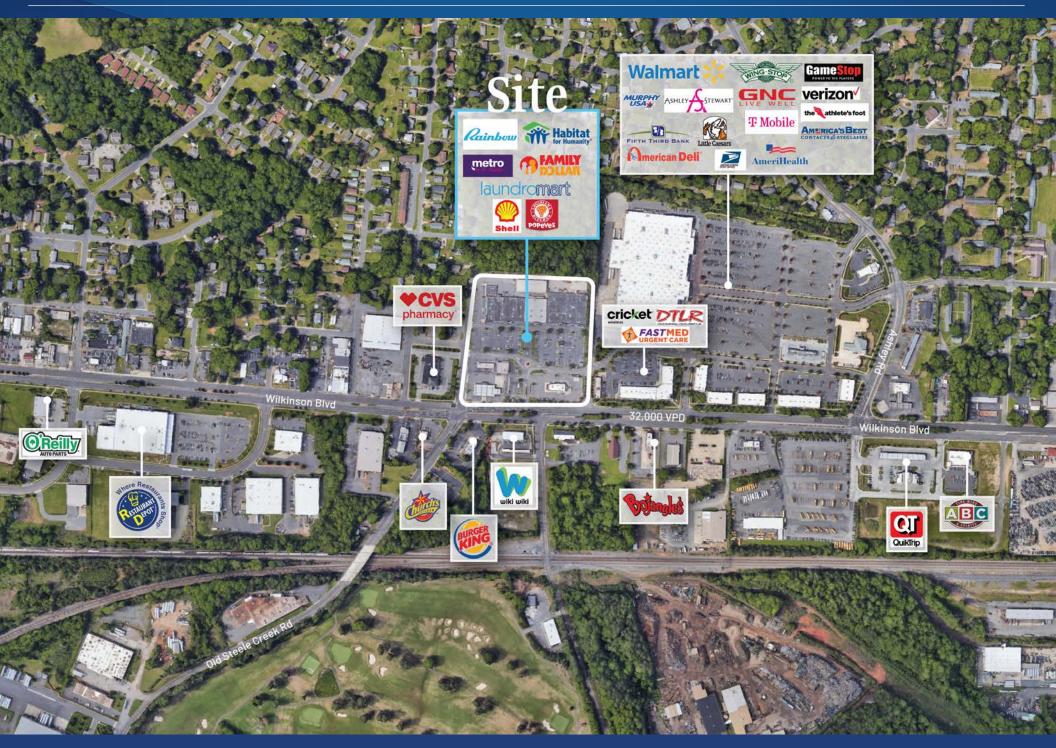

## Westerly Hills Plaza Fully Leased

The property is located along Wilkinson Blvd, one of Charlotte's most heavily traveled thoroughfares with traffic counts of +/- 32,000 VPD. It offers tremendous road frontage on Wilkinson Blvd, excellent visibility and convenience from CLT Airport, Uptown, and the interstates.

#### **Property Details**

| Address          | 3400 Wilkinson Boulevard   Ch                                 | arlotte, NC 28208    |        |
|------------------|---------------------------------------------------------------|----------------------|--------|
| Availability     | Fully Leased                                                  |                      |        |
| GLA              | +/- 95,000 SF Shadow-Anchore                                  | d by a Walmart Super | center |
| Parking          | 346 parking spaces                                            |                      |        |
| Zoning           | B-1                                                           |                      |        |
| Traffic Counts   | Wilkinson Boulevard   32,000 V                                | (PD                  |        |
| Lease Rate       | Call for Leasing Details                                      |                      |        |
| Additional Notes | Shadowed by Walmart Supercen<br>Located on the CATS Bus Route |                      |        |