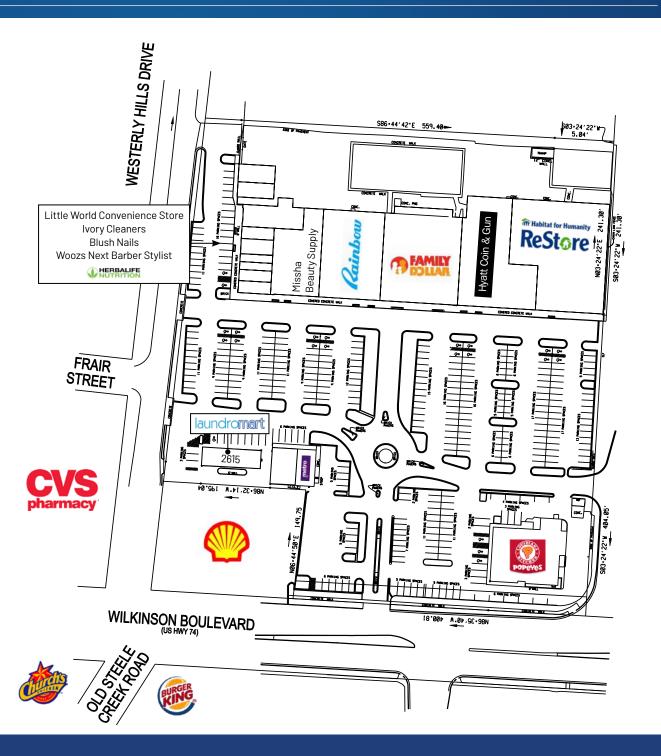

d   32,000 V                                | (PD                  |        |
| Lease Rate       | Call for Leasing Details                                      |                      |        |
| Additional Notes | Shadowed by Walmart Supercen<br>Located on the CATS Bus Route |                      |        |





#### Demographics

| RADIUS                  | 1 MILE   | 3 MILE    | 5 MILE    |
|-------------------------|----------|-----------|-----------|
| 2023 Population         | 7,987    | 85,340    | 203,566   |
| Avg. Household Income   | \$56,304 | \$109,560 | \$112,797 |
| Median Household Income | \$40,914 | \$70,553  | \$70,665  |
| Households              | 3,328    | 41,562    | 95,062    |
| Daytime Employees       | 4,487    | 104,981   | 233,650   |

#### Site Plan













#### Contact for Details

### **Josh Beaver** (704) 749-5726

(704) 749-5726 josh@thenicholscompany.com



Website www.TheNicholsCompany.com

**Phone** Office (704) 373-9797 Fax (704) 373-9798

Address 1204 Central Avenue, Suite 201 Charlotte, NC 28204

This information has been obtained from sources believed to be reliable. While we do not doubt its accuracy, we have not verified it and make no guarantee, warranty or representation to independently confirm its accuracy and completeness.