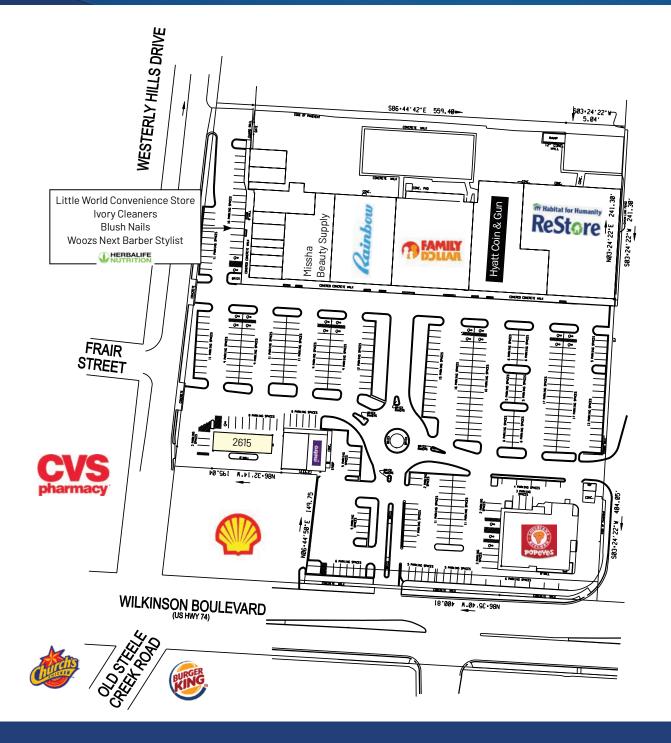

## Available Space

2615 Available 2,004 SF

# Available

Suite 2615 +/- 2,004 SF