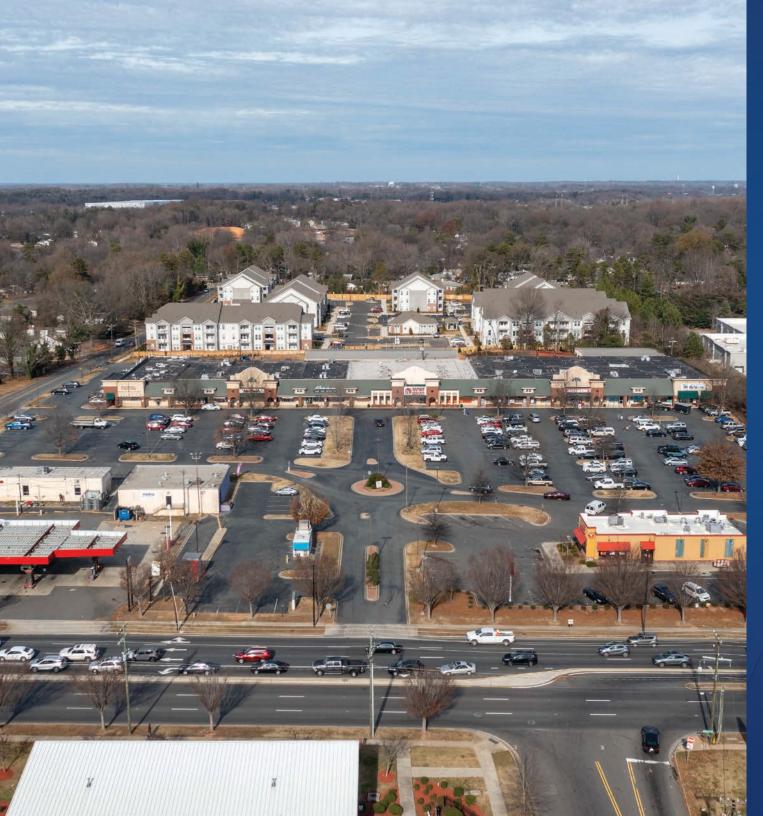

# Westerly Hills Plaza Available for Lease

The property is located along Wilkinson Blvd, one of Charlotte's most heavily traveled thoroughfares with traffic counts of  $\pm$  32,000 VPD. It offers tremendous road frontage on Wilkinson Blvd, excellent visibility and convenience from CLT Airport, Uptown, and the interstates.

#### Property Details

| Address          | 3400 Wilkinson Boulevard   Ch                               | narlotte, NC 28208    |        |
|------------------|-------------------------------------------------------------|-----------------------|--------|
| Availability     | +/- 2,004 SF Freestanding Spac                              | e Available           |        |
| GLA              | +/- 95,000 SF Shadow-Anchore                                | ed by a Walmart Super | center |
| Parking          | 346 parking spaces                                          |                       |        |
| Zoning           | B-1                                                         |                       |        |
| Traffic Counts   | Wilkinson Boulevard   32,000                                | VPD                   |        |
| Lease Rate       | Call for Leasing Details                                    |                       |        |
| Additional Notes | Shadowed by Walmart Superce<br>Located on the CATS Bus Rout |                       |        |