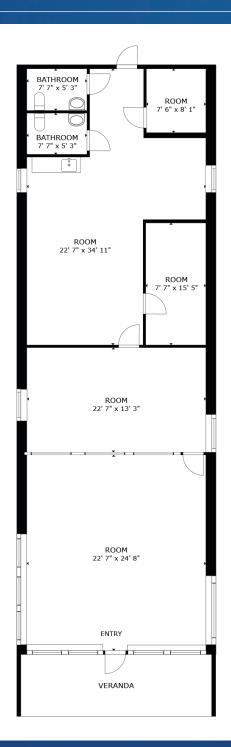

## Available Space

2615 Available 2,004 SF

# Available

Suite 2615 +/- 2,004 SF