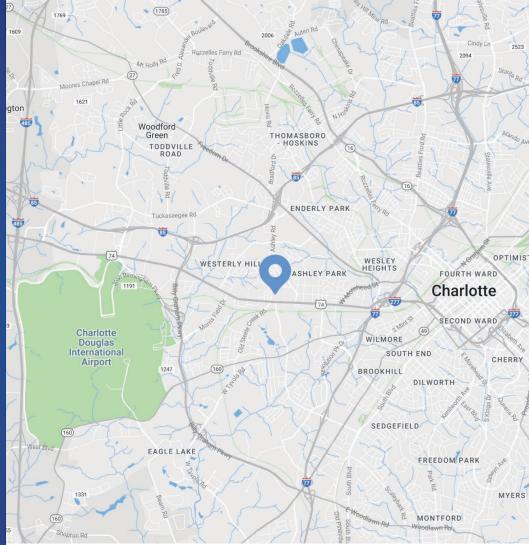

# Westerly Hills Plaza Available for Lease

The property is located along Wilkinson Blvd, one of Charlotte's most heavily traveled thoroughfares with traffic counts of  $\pm$  32,000 VPD. It offers tremendous road frontage on Wilkinson Blvd, excellent visibility and convenience from CLT Airport, Uptown, and the interstates.

### Demographics

| RADIUS                  | 1 MILE   | 3 MILE   | 5 MILE    |
|-------------------------|----------|----------|-----------|
| 2022 Population         | 7,407    | 80,858   | 198,161   |
| Avg. Household Income   | \$52,317 | \$96,283 | \$105,073 |
| Median Household Income | \$36,703 | \$60,739 | \$65,190  |
| Households              | 2,979    | 38,889   | 92,334    |
| Daytime Employees       | ,192     | 98,512   | 232,641   |