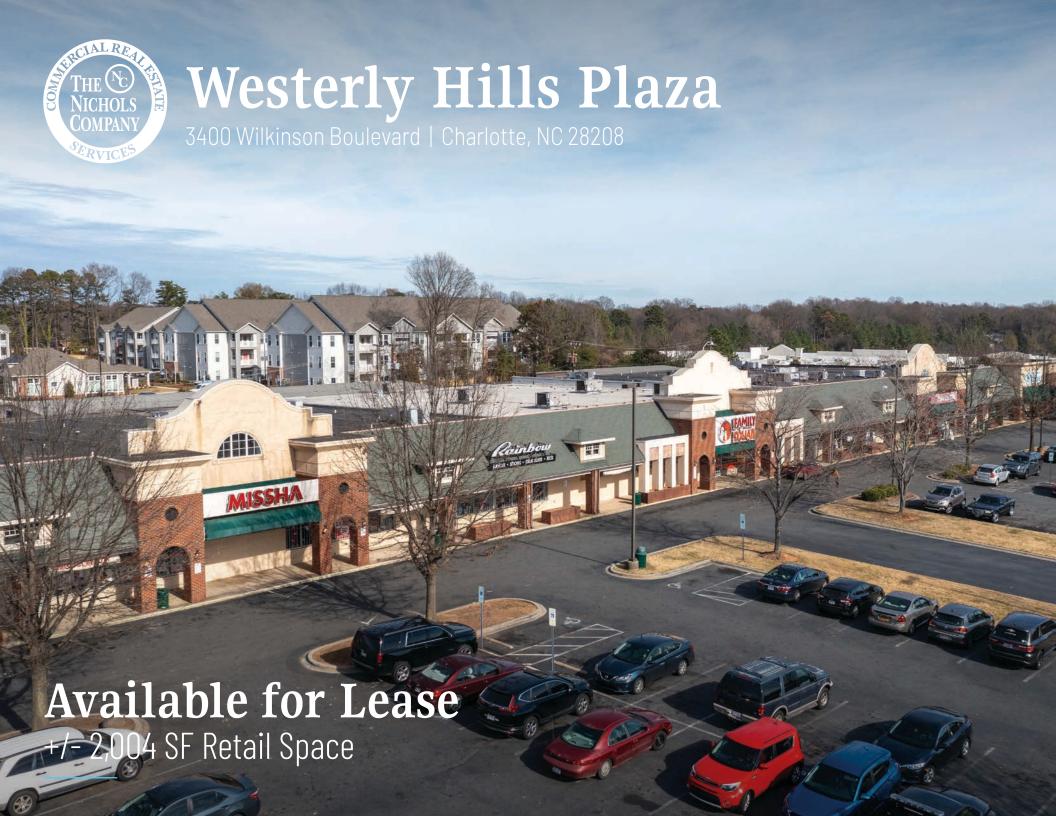

# Westerly Hills Plaza Available for Lease

The property is located along Wilkinson Blvd, one of Charlotte's most heavily traveled thoroughfares with traffic counts of  $\pm$  32,000 VPD. It offers tremendous road frontage on Wilkinson Blvd, excellent visibility and convenience from CLT Airport, Uptown, and the interstates.

#### Property Details

| Address          | 3400 Wilkinson Boulevard   Ch                               | narlotte, NC 28208    |        |
|------------------|-------------------------------------------------------------|-----------------------|--------|
| Availability     | +/- 2,004 SF Freestanding Spac                              | e Available           |        |
| GLA              | +/- 95,000 SF Shadow-Anchore                                | ed by a Walmart Super | center |
| Parking          | 346 parking spaces                                          |                       |        |
| Zoning           | B-1                                                         |                       |        |
| Traffic Counts   | Wilkinson Boulevard   32,000                                | VPD                   |        |
| Lease Rate       | Call for Leasing Details                                    |                       |        |
| Additional Notes | Shadowed by Walmart Superce<br>Located on the CATS Bus Rout |                       |        |