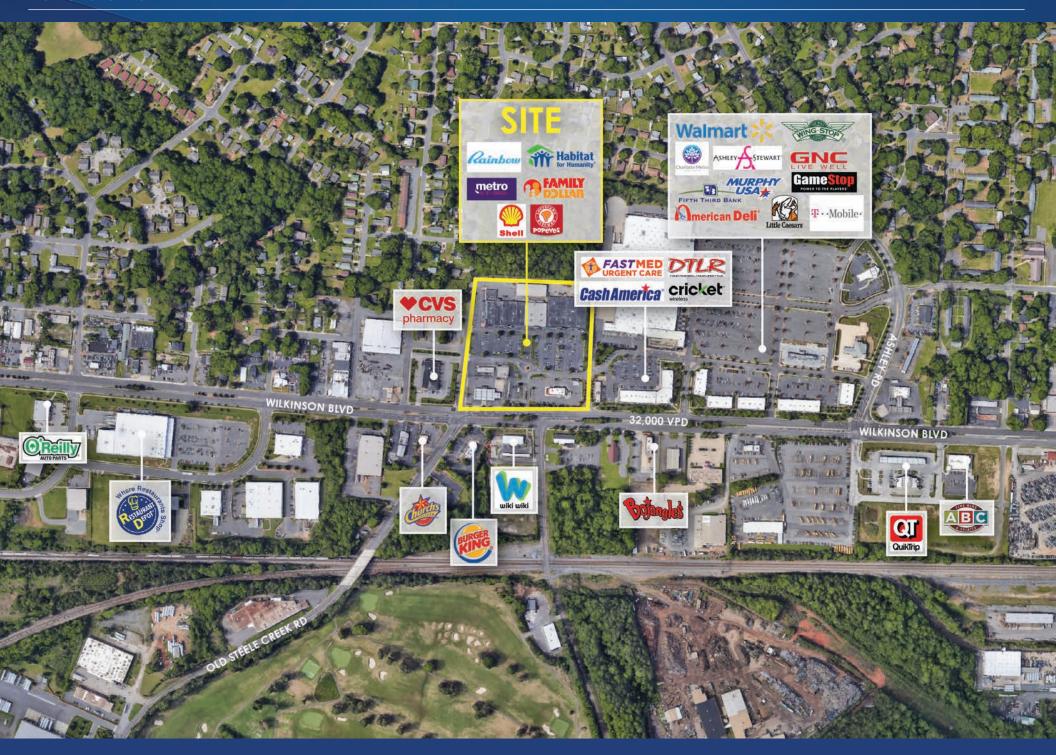

# Westerly Hills Plaza Available for Lease

The property is located along Wilkinson Blvd, one of Charlotte's most heavily traveled thoroughfares with traffic counts of  $\pm$  32,000 VPD. It offers tremendous road frontage on Wilkinson Blvd, excellent visibility and convenience from CLT Airport, Uptown, and the interstates.

#### Property Details

| Address          | 3400 Wilkinson Boulevard   Ch                               | narlotte, NC 28208    |        |
|------------------|-------------------------------------------------------------|-----------------------|--------|
| Availability     | +/- 2,004 SF Freestanding Spac                              | e Available           |        |
| GLA              | +/- 95,000 SF Shadow-Anchore                                | ed by a Walmart Super | center |
| Parking          | 346 parking spaces                                          |                       |        |
| Zoning           | B-1                                                         |                       |        |
| Traffic Counts   | Wilkinson Boulevard   32,000                                | VPD                   |        |
| Lease Rate       | Call for Leasing Details                                    |                       |        |
| Additional Notes | Shadowed by Walmart Superce<br>Located on the CATS Bus Rout |                       |        |