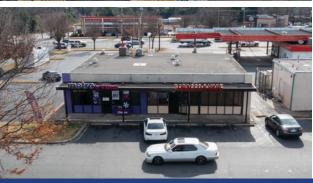

# Westerly Hills Plaza Fully Leased

The property is located along Wilkinson Blvd, one of Charlotte's most heavily traveled thoroughfares with traffic counts of +/- 32,000 VPD. It offers tremendous road frontage on Wilkinson Blvd, excellent visibility and convenience from CLT Airport, Uptown, and the interstates.

# **Property Details**

| Address          | 3400 Wilkinson Boulevard   Charlotte, NC 28208                   |
|------------------|------------------------------------------------------------------|
| Availability     | Fully Leased                                                     |
| GLA              | +/- 95,000 SF Shadow-Anchored by a Walmart Supercenter           |
| Parking          | 346 parking spaces                                               |
| Zoning           | B-1                                                              |
| Traffic Counts   | Wilkinson Boulevard   32,000 VPD                                 |
| Lease Rate       | Call for Leasing Details                                         |
| Additional Notes | Shadowed by Walmart Supercenter<br>Located on the CATS Bus Route |