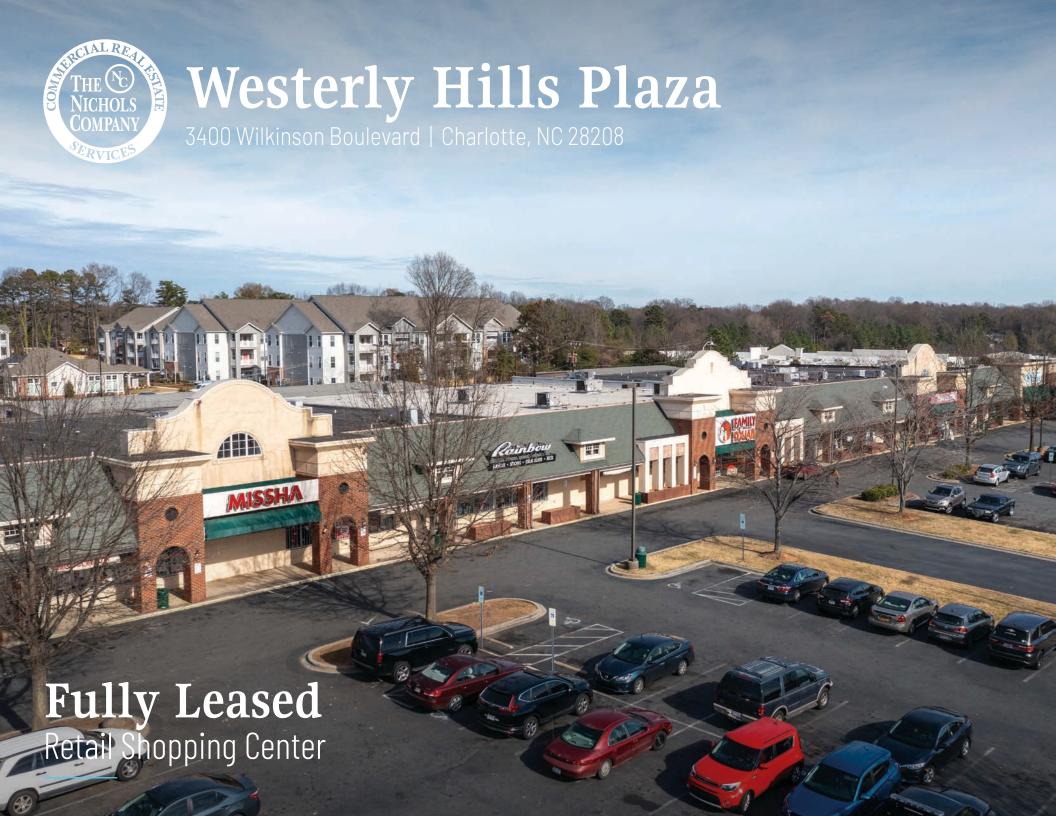

# Westerly Hills Plaza Fully Leased

The property is located along Wilkinson Blvd, one of Charlotte's most heavily traveled thoroughfares with traffic counts of +/- 32,000 VPD. It offers tremendous road frontage on Wilkinson Blvd, excellent visibility and convenience from CLT Airport, Uptown, and the interstates.

# **Property Details**

| Address          | 3400 Wilkinson Boulevard   Charlotte, NC 28208                   |
|------------------|------------------------------------------------------------------|
| Availability     | Fully Leased                                                     |
| GLA              | +/- 95,000 SF Shadow-Anchored by a Walmart Supercenter           |
| Parking          | 346 parking spaces                                               |
| Zoning           | B-1                                                              |
| Traffic Counts   | Wilkinson Boulevard   32,000 VPD                                 |
| Lease Rate       | Call for Leasing Details                                         |
| Additional Notes | Shadowed by Walmart Supercenter<br>Located on the CATS Bus Route |