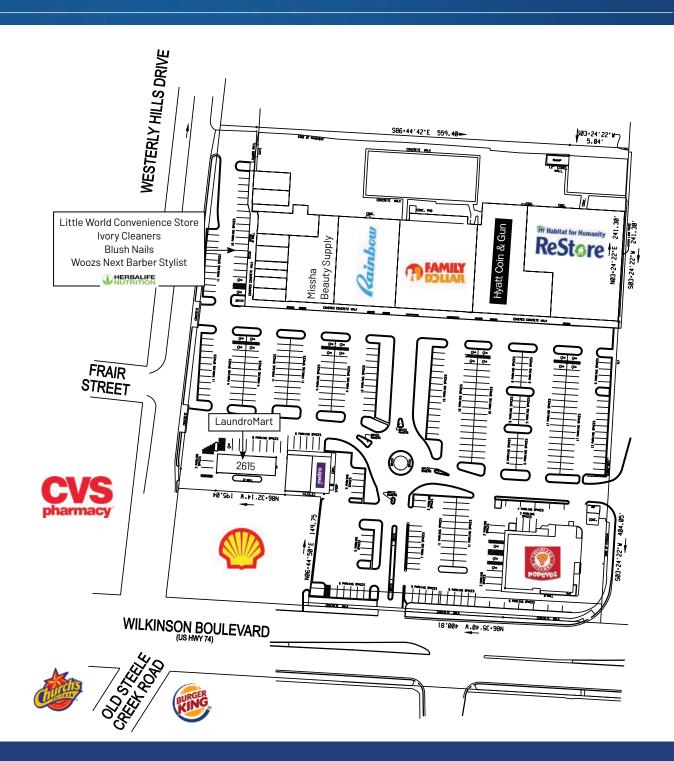

# **Property Details**

| Address          | 3400 Wilkinson Boulevard   Charlotte, NC 28208                   |
|------------------|------------------------------------------------------------------|
| Availability     | Fully Leased                                                     |
| GLA              | +/- 95,000 SF Shadow-Anchored by a Walmart Supercenter           |
| Parking          | 346 parking spaces                                               |
| Zoning           | B-1                                                              |
| Traffic Counts   | Wilkinson Boulevard   32,000 VPD                                 |
| Lease Rate       | Call for Leasing Details                                         |
| Additional Notes | Shadowed by Walmart Supercenter<br>Located on the CATS Bus Route |