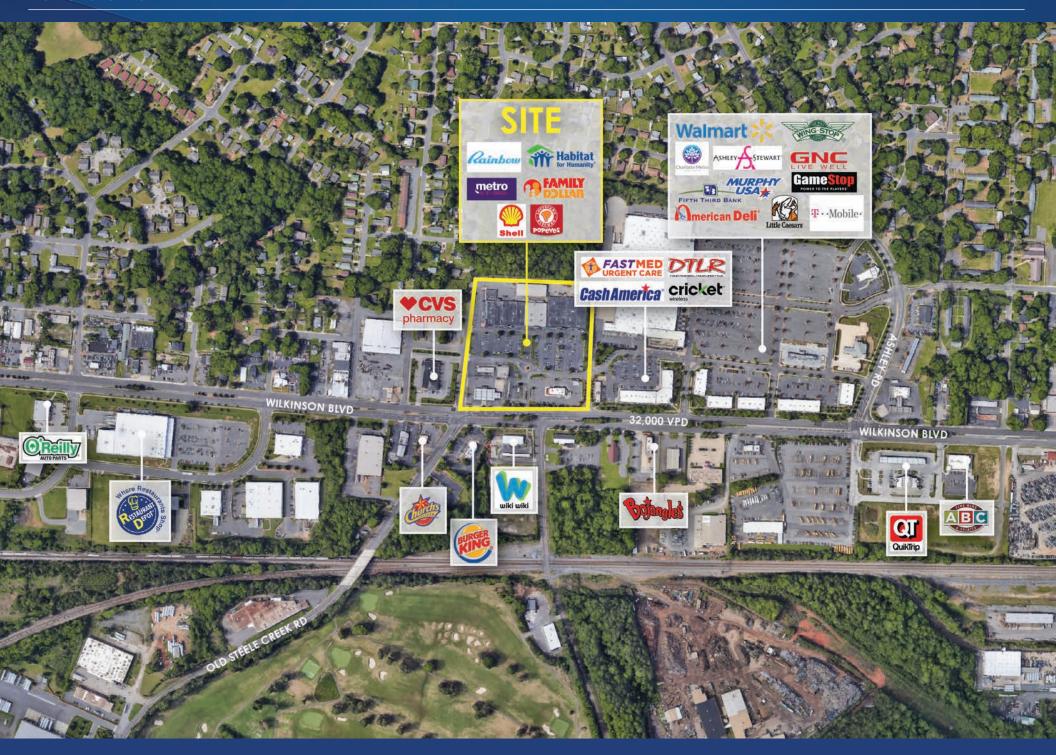

# Westerly Hills Plaza Fully Leased

The property is located along Wilkinson Blvd, one of Charlotte's most heavily traveled thoroughfares with traffic counts of +/- 32,000 VPD. It offers tremendous road frontage on Wilkinson Blvd, excellent visibility and convenience from CLT Airport, Uptown, and the interstates.

# **Property Details**

| Address          | 3400 Wilkinson Boulevard   Charlotte, NC 28208                   |
|------------------|------------------------------------------------------------------|
| Availability     | Fully Leased                                                     |
| GLA              | +/- 95,000 SF Shadow-Anchored by a Walmart Supercenter           |
| Parking          | 346 parking spaces                                               |
| Zoning           | B-1                                                              |
| Traffic Counts   | Wilkinson Boulevard   32,000 VPD                                 |
| Lease Rate       | Call for Leasing Details                                         |
| Additional Notes | Shadowed by Walmart Supercenter<br>Located on the CATS Bus Route |