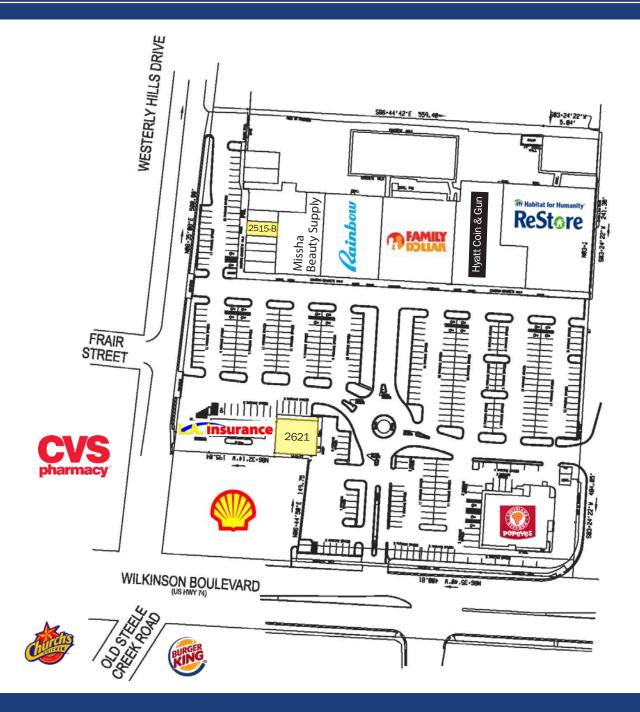

# WESTERLY HILLS PLAZA

The property is located along Wilkinson Blvd, one of Charlotte's most heavily traveled thoroughfares with traffic counts of  $\pm$  37,000 VPD. It offers tremendous road frontage on Wilkinson Blvd, excellent visibility and convenience from CLT Airport, Uptown and the interstates.

## **PROPERTY DETAILS**

| Address          | 3400 Wilkinson Boulevard   Charlotte, NC 28208                          |
|------------------|-------------------------------------------------------------------------|
| Available SF     | +/- 924 SF & 3,000 SF Retail<br>Inline and freestanding space available |
| GLA              | +/- 95,000 SF Shadow-Anchored by a Walmart Supercenter                  |
| Zoning           | B-1                                                                     |
| Parking          | 346 parking spaces                                                      |
| Traffic Counts   | Wilkinson Boulevard   37,000 VPD                                        |
| Leasing Details  | \$15/SF NNN                                                             |
| Additional Notes | Tenant Improvement Allowance TBD                                        |

| AVAILABLE SPACES |           |          |  |  |
|------------------|-----------|----------|--|--|
| 2515-B           | AVAILABLE | 924 SF   |  |  |
| 2621             | AVAILABLE | 3,000 SF |  |  |