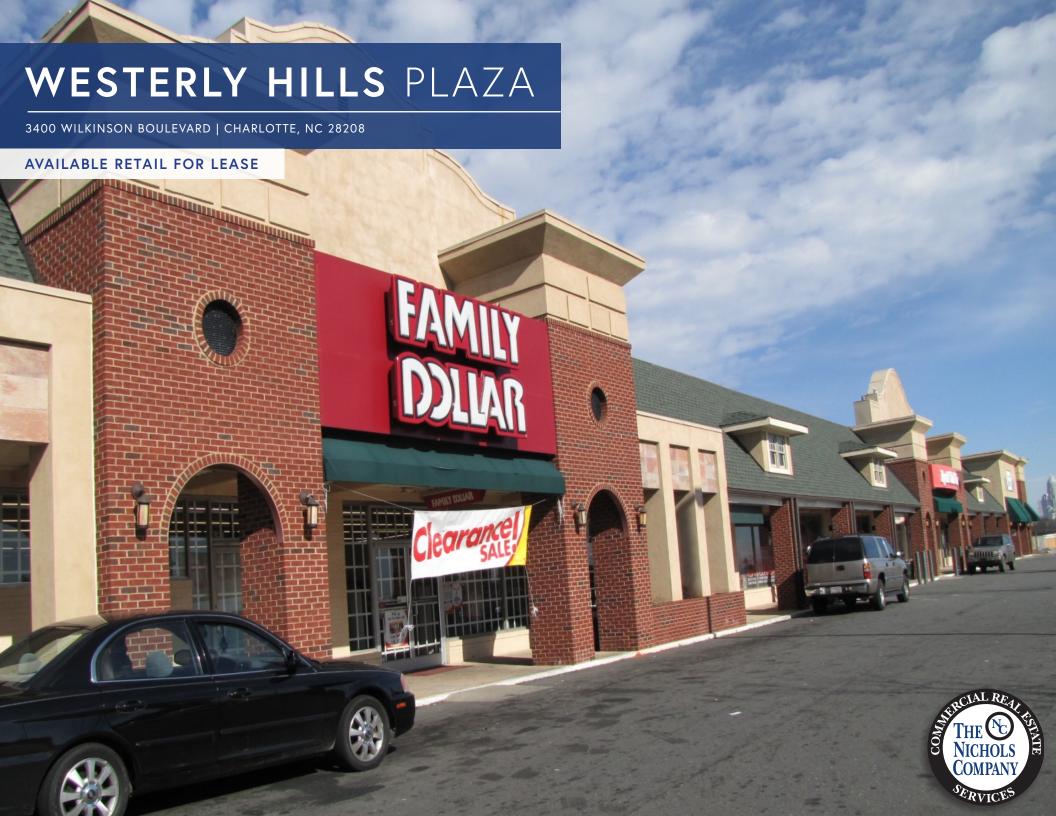

# WESTERLY HILLS PLAZA

The property is located along Wilkinson Blvd, one of Charlotte's most heavily traveled thoroughfares with traffic counts of  $\pm$  37,000 VPD. It offers tremendous road frontage on Wilkinson Blvd, excellent visibility and convenience from CLT Airport, Uptown and the interstates.

## **PROPERTY DETAILS**

| Address          | 3400 Wilkinson Boulevard   Charlotte, NC 28208                          |
|------------------|-------------------------------------------------------------------------|
| Available SF     | +/- 924 SF & 3,000 SF Retail<br>Inline and freestanding space available |
| GLA              | +/- 95,000 SF Shadow-Anchored by a Walmart Supercenter                  |
| Zoning           | B-1                                                                     |
| Parking          | 346 parking spaces                                                      |
| Traffic Counts   | Wilkinson Boulevard   37,000 VPD                                        |
| Leasing Details  | \$15/SF NNN                                                             |
| Additional Notes | Tenant Improvement Allowance TBD                                        |