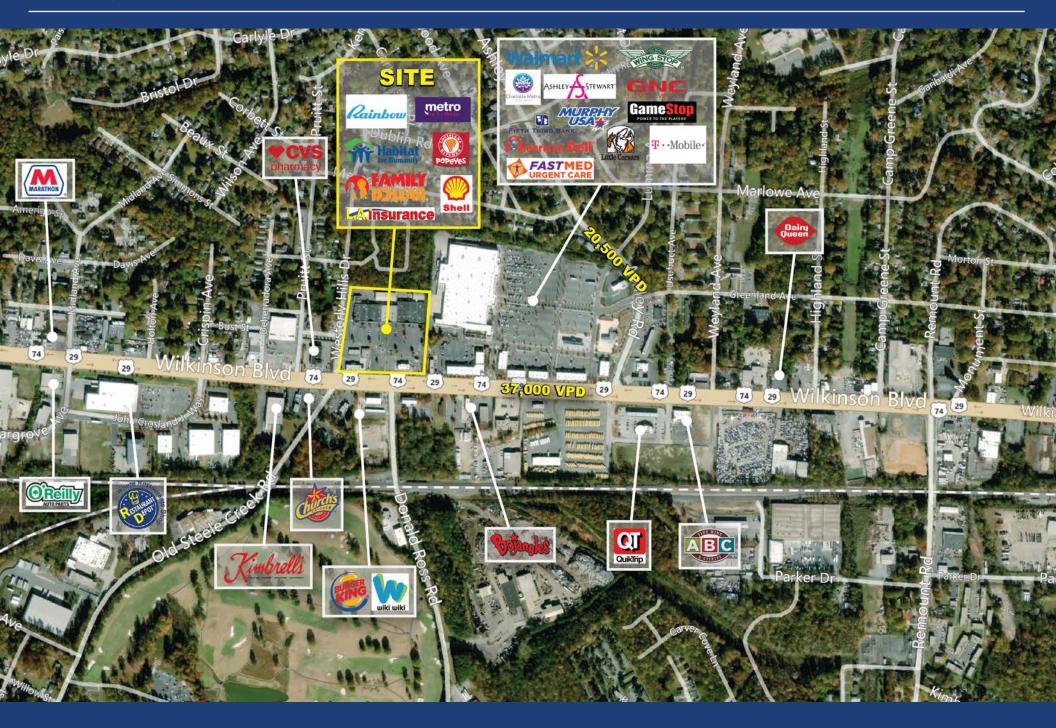

# WESTERLY HILLS PLAZA

The property is located along Wilkinson Blvd, one of Charlotte's most heavily traveled thoroughfares with traffic counts of  $\pm$  37,000 VPD. It offers tremendous road frontage on Wilkinson Blvd, excellent visibility and convenience from CLT Airport, Uptown and the interstates.

## **PROPERTY DETAILS**

| Address          | 3400 Wilkinson Boulevard   Charlotte, NC 28208                          |
|------------------|-------------------------------------------------------------------------|
| Available SF     | +/- 924 SF & 3,000 SF Retail<br>Inline and freestanding space available |
| GLA              | +/- 95,000 SF Shadow-Anchored by a Walmart Supercenter                  |
| Zoning           | B-1                                                                     |
| Parking          | 346 parking spaces                                                      |
| Traffic Counts   | Wilkinson Boulevard   37,000 VPD                                        |
| Leasing Details  | \$15/SF NNN                                                             |
| Additional Notes | Tenant Improvement Allowance TBD                                        |