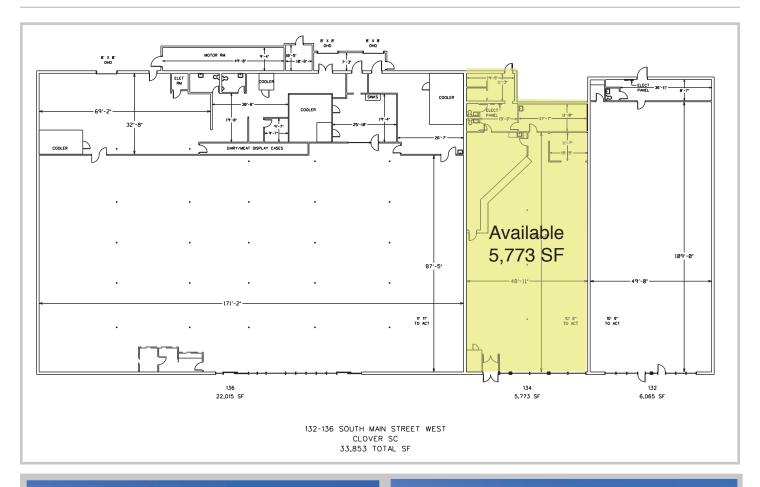

# SITE ATTRIBUTES

- Newly renovated 33,853sf Bi-Lo anchored shopping center
- Approximately 35 miles from Charlotte
- Anchor Tenant is Bi-Lo, Hardee's is located on the adjacent parcel (not included)
- Available SF: *5*,773
- Lease Rate: \$10-\$12/sf NNN

# FLOOR PLAN