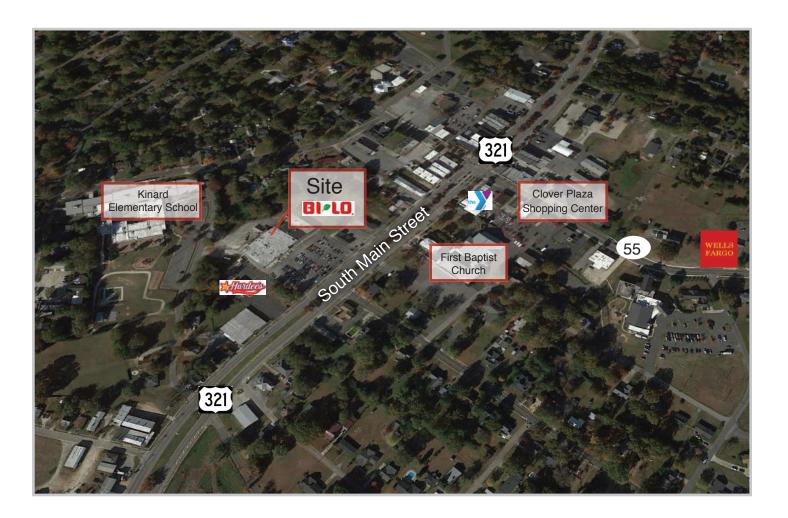

#### SITE PLAN

| SF     |
|--------|
| 22,015 |
| 5,773  |
| 6,065  |
|        |

For more information please contact: Josh Beaver josh@thenicholscompany.com 704.373.9797