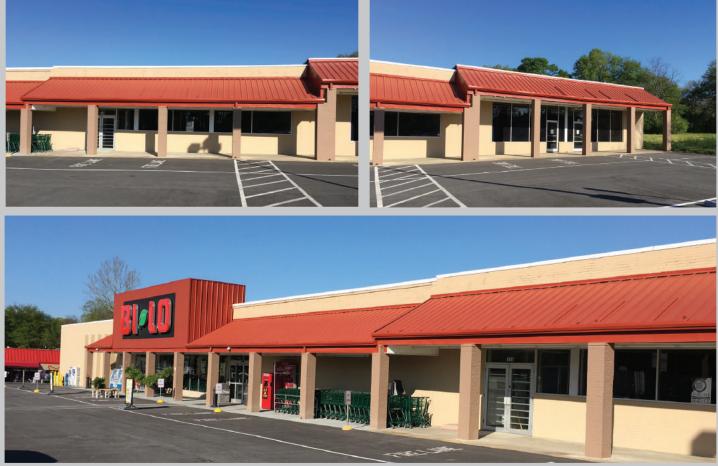

# SITE ATTRIBUTES

- Newly renovated 33,853sf Bi-Lo anchored shopping center
- Approximately 35 miles from Charlotte
- Anchor Tenant is Bi-Lo, Hardee's is located on the adjacent parcel (not included)
- Available SF: *5*,773
- Lease Rate: \$10-\$12/sf NNN