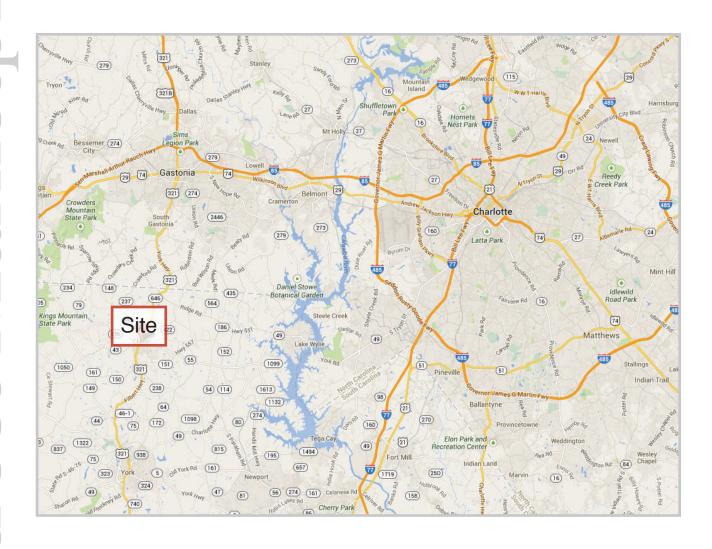

#### LOCATION

Main Street Marketplace is located in Clover, SC, approximately 35 miles from Charlotte, NC. The center sits on South Main Street (US 321) and is approximately half a mile from Highway 55.