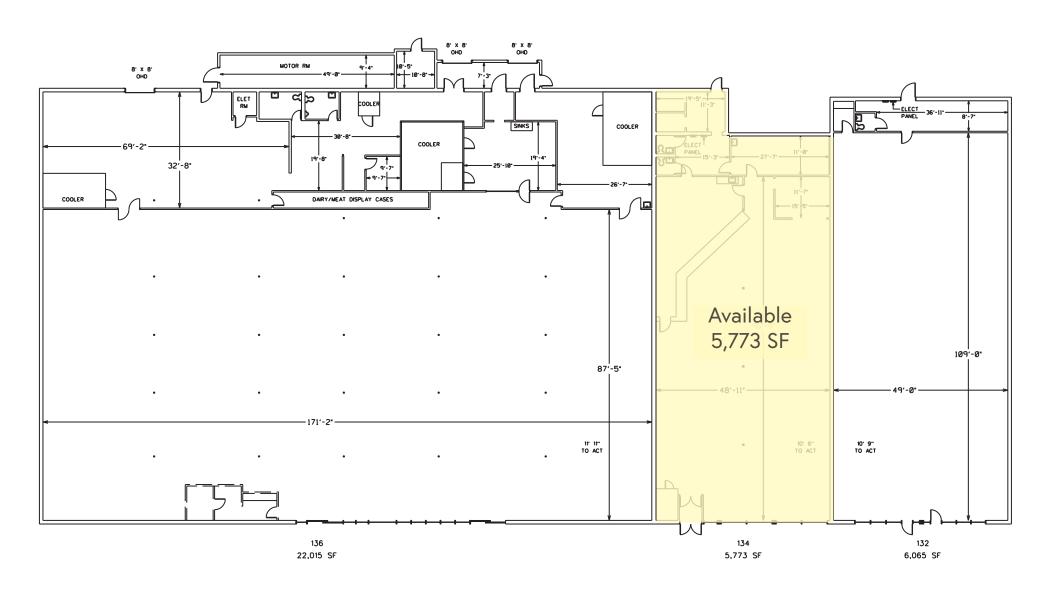

# PROPERTY DETAILS

| Address          | 132-136 South Main Street   Clover, SC 29710             |  |
|------------------|----------------------------------------------------------|--|
| Available SF     | +/- 5,773 SF Available for Lease                         |  |
| GLA              | 33,853 SF Piggly Wiggly anchored shopping center         |  |
| Traffic Counts   | Main Street   10,600 VPD                                 |  |
| Features         | Newly renovated shopping center                          |  |
| Lease Rate       | \$10-12/SF NNN                                           |  |
| Additional Notes | Newly renovated<br>Approximately 35 miles from Charlotte |  |

132-136 SOUTH MAIN STREET WEST CLOVER SC 33,853 TOTAL SF

| TENANT ROSTER           |           |  |  |
|-------------------------|-----------|--|--|
| Piggly Wiggly           | 22,015 SF |  |  |
| AVAILABLE               | 5,773 SF  |  |  |
| Tender Heart Ministries | 6,065 SF  |  |  |