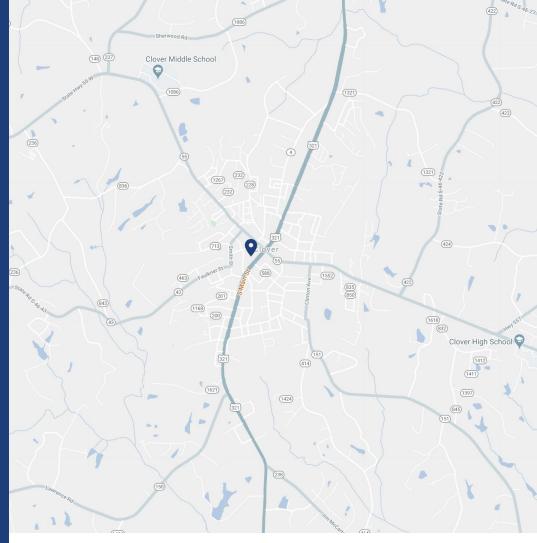

# MAIN STREET MARKETPLACE

Main Street Marketplace is located in Clover, SC, approximately 35 miles from Charlotte, NC. The center sits on South Main Street (US 321) and is approximately half a mile from Highway 55.

# CLOVER NORTH CAROLINA

Clover is conveniently located in western York County within short driving distances to Rock Hill (20 mi), Charlotte (20 mi) and Gastonia (10 mi). The proximity to Charlotte and Gastonia with their concentration of industry is favorable for economic development in Clover. The Town is just 25 miles away from the Arrowood/Westinghouse area of Charlotte, the largest industrial employment concentration in North Carolina and the largest employment concentration in Mecklenburg County.