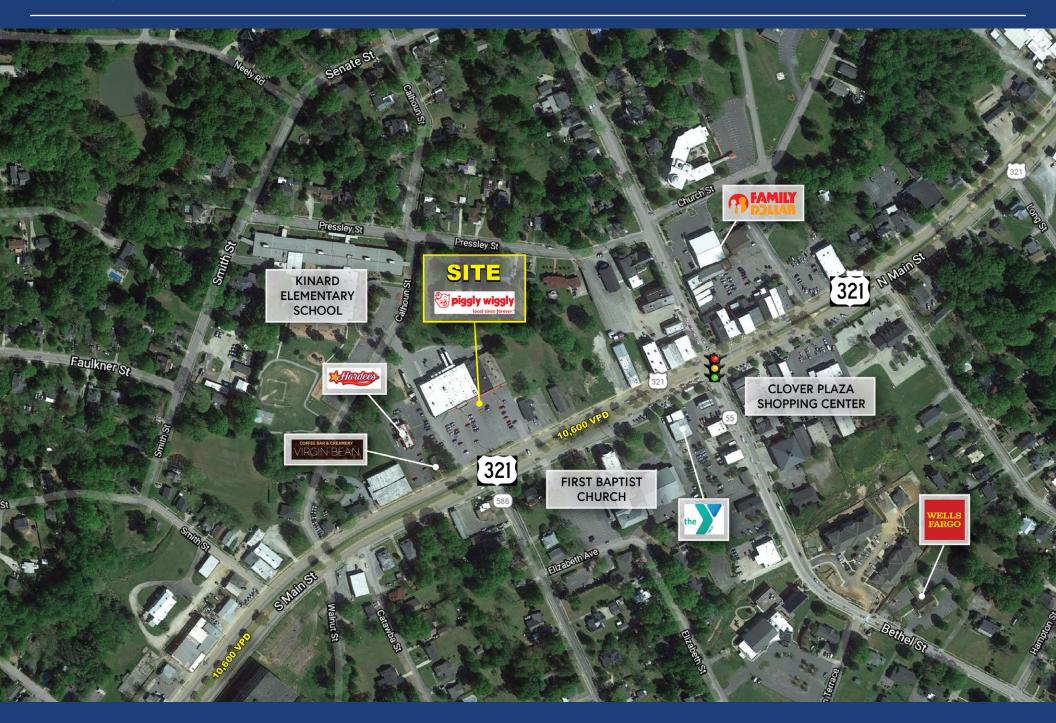

# MAIN STREET MARKETPLACE

Main Street Marketplace is located in Clover, SC, approximately 35 miles from Charlotte, NC. The center sits on South Main Street (US 321) and is approximately half a mile from Highway 55.

# PROPERTY DETAILS

| Address          | 132-136 South Main Street   Clover, SC 29710             |  |
|------------------|----------------------------------------------------------|--|
| Available SF     | +/- 5,773 SF Available for Lease                         |  |
| GLA              | 33,853 SF Piggly Wiggly anchored shopping center         |  |
| Traffic Counts   | Main Street   10,600 VPD                                 |  |
| Features         | Newly renovated shopping center                          |  |
| Lease Rate       | \$10-12/SF NNN                                           |  |
| Additional Notes | Newly renovated<br>Approximately 35 miles from Charlotte |  |