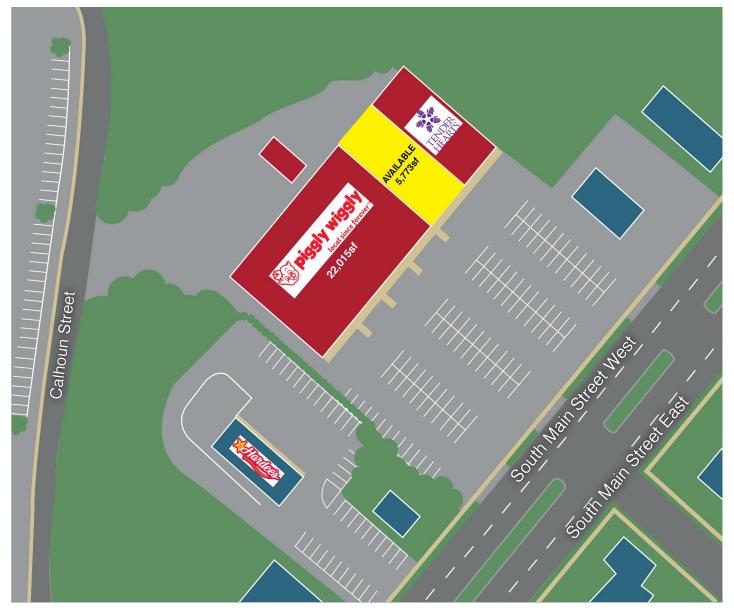

132-136 SOUTH MAIN STREET WEST CLOVER SC 33,853 TOTAL SF

| TENANT ROSTER           |           |  |  |
|-------------------------|-----------|--|--|
| Piggly Wiggly           | 22,015 SF |  |  |
| AVAILABLE               | 5,773 SF  |  |  |
| Tender Heart Ministries | 6,065 SF  |  |  |