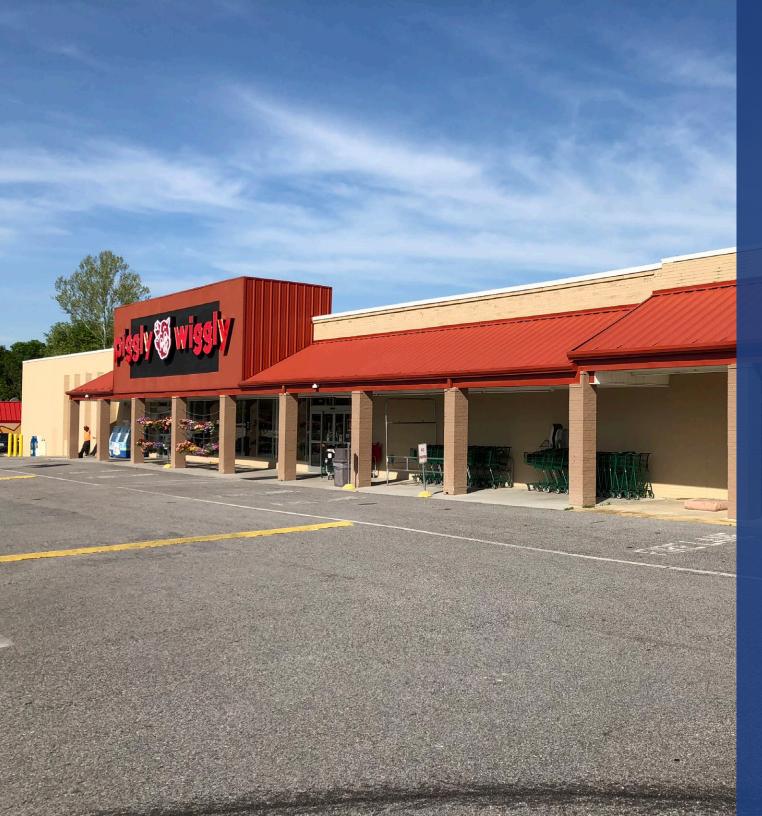

# PROPERTY DETAILS

| Address          | 132-136 South Main Street   Clover, SC 29710             |  |
|------------------|----------------------------------------------------------|--|
| Available SF     | +/- 5,773 SF Available for Lease                         |  |
| GLA              | 33,853 SF Piggly Wiggly anchored shopping center         |  |
| Traffic Counts   | Main Street   10,600 VPD                                 |  |
| Features         | Newly renovated shopping center                          |  |
| Lease Rate       | \$10-12/SF NNN                                           |  |
| Additional Notes | Newly renovated<br>Approximately 35 miles from Charlotte |  |