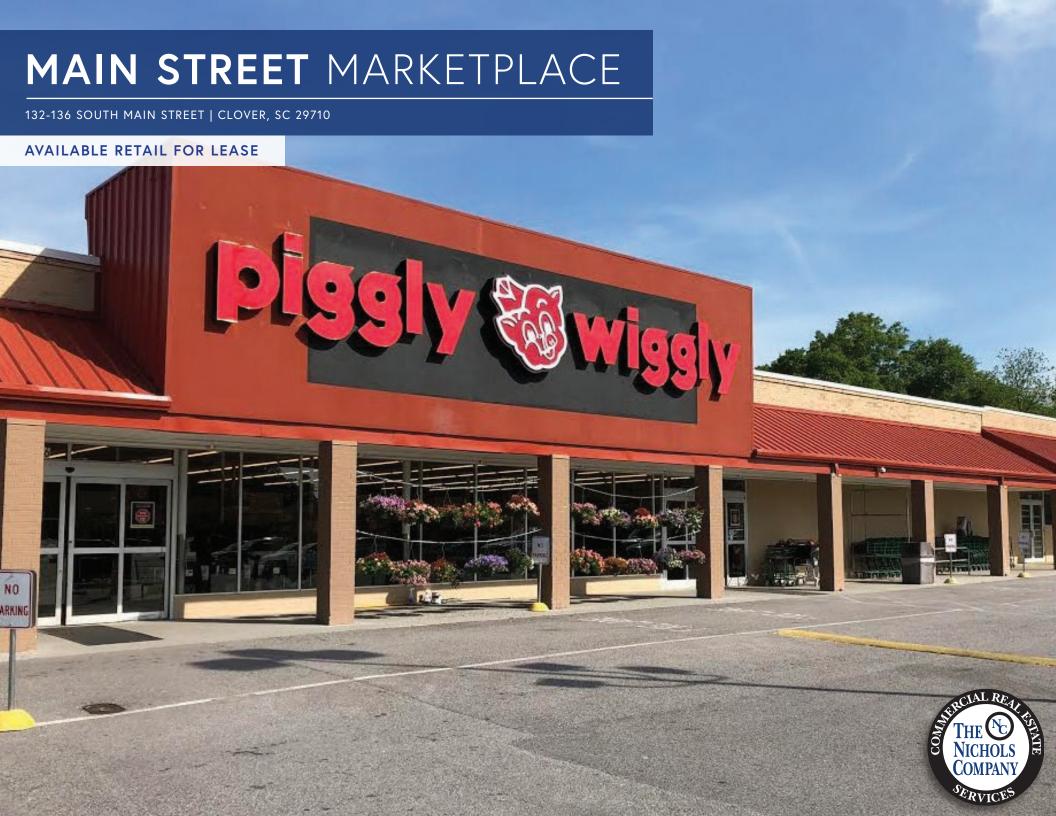

# MAIN STREET MARKETPLACE

Main Street Marketplace is located in Clover, SC, approximately 35 miles from Charlotte, NC. The center sits on South Main Street (US 321) and is approximately half a mile from Highway 55.

# PROPERTY DETAILS

| Address          | 132-136 South Main Street   Clover, SC 29710             |  |
|------------------|----------------------------------------------------------|--|
| Available SF     | +/- 5,773 SF Available for Lease                         |  |
| GLA              | 33,853 SF Piggly Wiggly anchored shopping center         |  |
| Traffic Counts   | Main Street   10,600 VPD                                 |  |
| Features         | Newly renovated shopping center                          |  |
| Lease Rate       | \$10-12/SF NNN                                           |  |
| Additional Notes | Newly renovated<br>Approximately 35 miles from Charlotte |  |