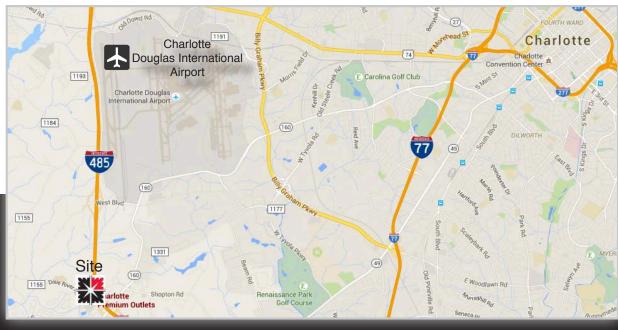

easily accessed from Interstate 485 and is in close proximity to Berewick, a mixed-use community with projections of more than 20,000 residents by the year 2020 with a median income of greater than \$70,000.

| Demographics:         | 1 Mile   | <u>3 Miles</u> | <u>5 Miles</u> |
|-----------------------|----------|----------------|----------------|
| Total Population      | 3,888    | 29,742         | 76,322         |
| Total Households      | 1,354    | 11,292         | 28,702         |
| Daytime Employees     | 1,232    | 24,175         | 74,724         |
| Avg. Household Income | \$83,646 | \$70,017       | \$65,283       |

# SITE ATTRIBUTES

- 1.76 Acres
- Available SF: +/- 12,600 SF
- Parcel ID: 19924163
- Zoned: MUDD-O
- 72 Parking Spaces
- Delivery: Q3 2018
- \$30-\$32/SF NNN







# **ACCESS**



Via Dixie River Road turn left onto New Fashion Way, then left onto Outlets Boulevard and another left into the site. Leaving the site, access is full movement.





#### BEREWICK COMMUNITY



Site

Berewick is a master planned community adjacent to Charlotte Premium Outlets that will include retail, hotel, office and residential. Anchored by Harris Teeter, it will feature 30,000 SF of restaurant, retail and service space.



## CHARLOTTE PREMIUM OUTLETS

Charlotte Premium Outlets is a 400,000 SF shopping center comprised of more than 100 retailers including:

- J. Crew Factory
- Kate Spade New York
   Gap Factory
- Old Navy Outlet
- Brooks Brothers
- Talbots
- Saks Off 5th

- LOFT Outlet
- Under Armour
- Michael Kors Outlet
- Coach Factory Store
- And Many More



For mo