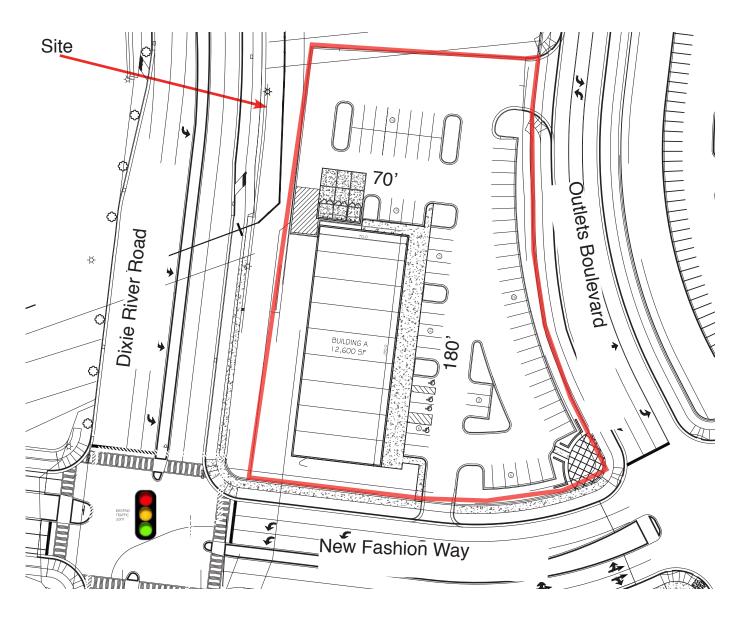

# SITE ATTRIBUTES

- 1.76 Acres
- Available SF: +/- 12,600 SF
- Parcel ID: 19924163
- Zoned: MUDD-O
- 72 Parking Spaces
- Delivery: Q3 2018
- \$30-\$32/SF NNN

# **ACCESS**

Via Dixie River Road turn left onto New Fashion Way, then left onto Outlets Boulevard and another left into the site. Leaving the site, access is full movement.