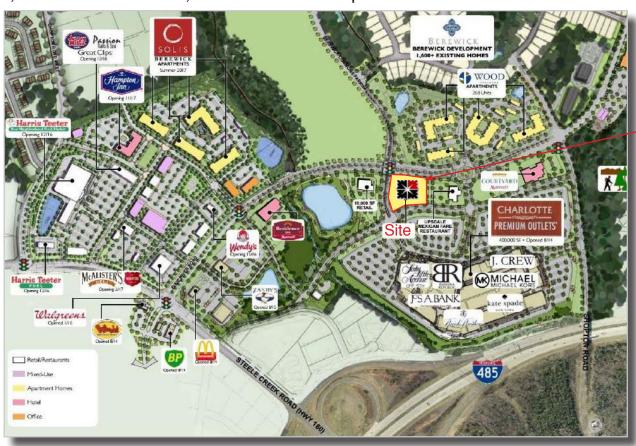

#### BEREWICK COMMUNITY

Site

Berewick is a master planned community adjacent to Charlotte Premium Outlets that will include retail, hotel, office and residential. Anchored by Harris Teeter, it will feature 30,000 SF of restaurant, retail and service space.