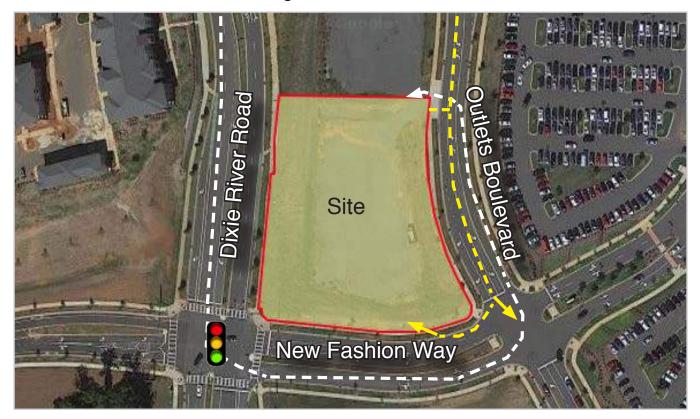

## **LOCATION**

# **ACCESS**

Via Dixie River Road turn left onto New Fashion Way, then left onto Outlets Boulevard and another left into the site. Leaving the site, access is full movement.