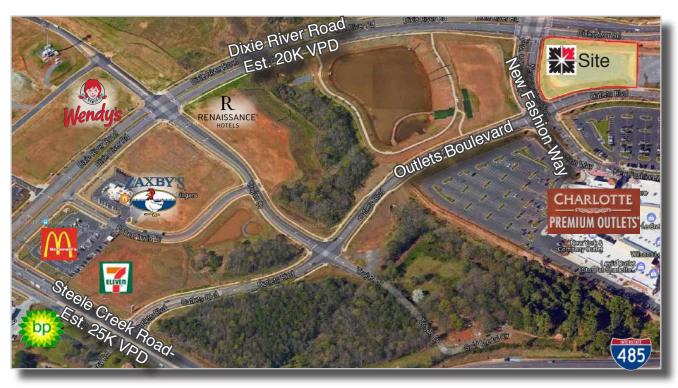

## **LOCATION**

# **ACCESS**

Via Dixie River Road turn left onto New Fashion Way, then left onto Outlets Boulevard and another left into the site. Leaving the site, access is full movement.

#### BEREWICK COMMUNITY

Site

Berewick is a master planned community adjacent to Charlotte Premium Outlets that will include retail, hotel, office and residential. Anchored by Harris Teeter, it will feature 30,000 SF of restaurant, retail and service space.

## CHARLOTTE PREMIUM OUTLETS

Charlotte Premium Outlets is a 400,000 SF shopping center comprised of more than 100 retailers including:

- J. Crew Factory
- Kate Spade New York
   Gap Factory
- Old Navy Outlet
- Brooks Brothers
- Talbots
- Saks Off 5th