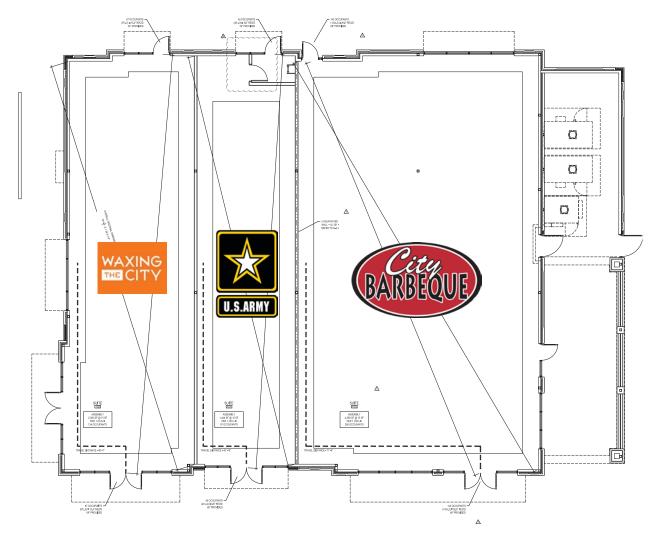

### **ABOUT**

Highly visible strip center located at The Park, a premier mixed-use community just off of I-77 along Gilead Road in Huntersville, NC. The space, ideal for service, office or medical uses, has City Barbeque, US Army and Waxing the City as co-tenants. It is in close proximity to numerous other retail centers, specialty shops and restaurants as well as Earth Fare Grocery store and Novant Health Huntersville Medical Center.

# Side Exteriors

| <u>Suite</u> | Sq. Ft. | <u>Tenant</u>   |
|--------------|---------|-----------------|
| 100          | 4,823   | City Barbeque   |
| 101          | 1,447   | US Army         |
| 102          | 2,000   | Waxing the City |