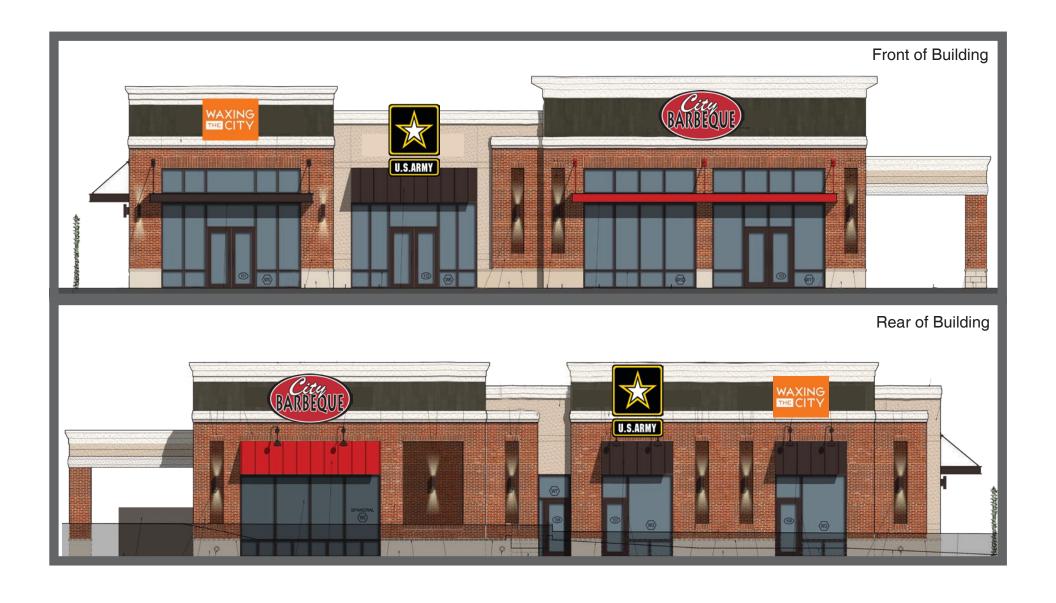

# Front Exterior

# Rear Exterior

# Side Exteriors

| <u>Suite</u> | Sq. Ft. | <u>Tenant</u>   |
|--------------|---------|-----------------|
| 100          | 4,823   | City Barbeque   |
| 101          | 1,447   | US Army         |
| 102          | 2,000   | Waxing the City |