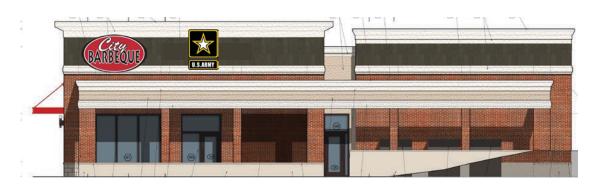

### **ABOUT**

Highly visible strip center located at The Park, a premier mixed-use community just off of I-77 along Gilead Road in Huntersville, NC. The space, ideal for service, office or medical uses, has City Barbeque, US Army and Waxing the City as co-tenants. It is in close proximity to numerous other retail centers, specialty shops and restaurants as well as Earth Fare Grocery store and Novant Health Huntersville Medical Center.

# Front Exterior