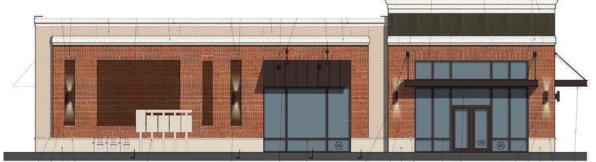

# Side Exteriors

| <u>Suite</u> | Sq. Ft. | <u>Tenant</u>   |
|--------------|---------|-----------------|
| 100          | 4,823   | City Barbeque   |
| 101          | 1,447   | US Army         |
| 102          | 2,000   | Waxing the City |

### **ABOUT**

Highly visible strip center located at The Park, a premier mixed-use community just off of I-77 along Gilead Road in Huntersville, NC. The space, ideal for service, office or medical uses, has City Barbeque, US Army and Waxing the City as co-tenants. It is in close proximity to numerous other retail centers, specialty shops and restaurants as well as Earth Fare Grocery store and Novant Health Huntersville Medical Center.