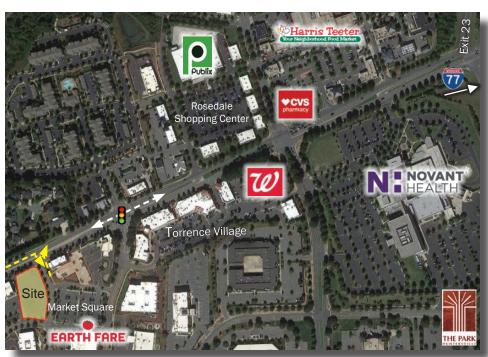

### **ABOUT**

Highly visible strip center located at The Park, a premier mixed-use community just off of I-77 along Gilead Road in Huntersville, NC. The space, ideal for service, office or medical uses, has City Barbeque, US Army and Waxing the City as co-tenants. It is in close proximity to numerous other retail centers, specialty shops and restaurants as well as Earth Fare Grocery store and Novant Health Huntersville Medical Center.

## THE PARK HUNTERSVILLE

The Park, located in Huntersville, NC just outside of Charlotte, is a premier mixed-use community offering space for lease, land for sale and build-to-suit options. Keller Technology, Novant Health Huntersville Medical Center, and Joe Gibbs Racing are just a few of the businesses that are a part of The Park.