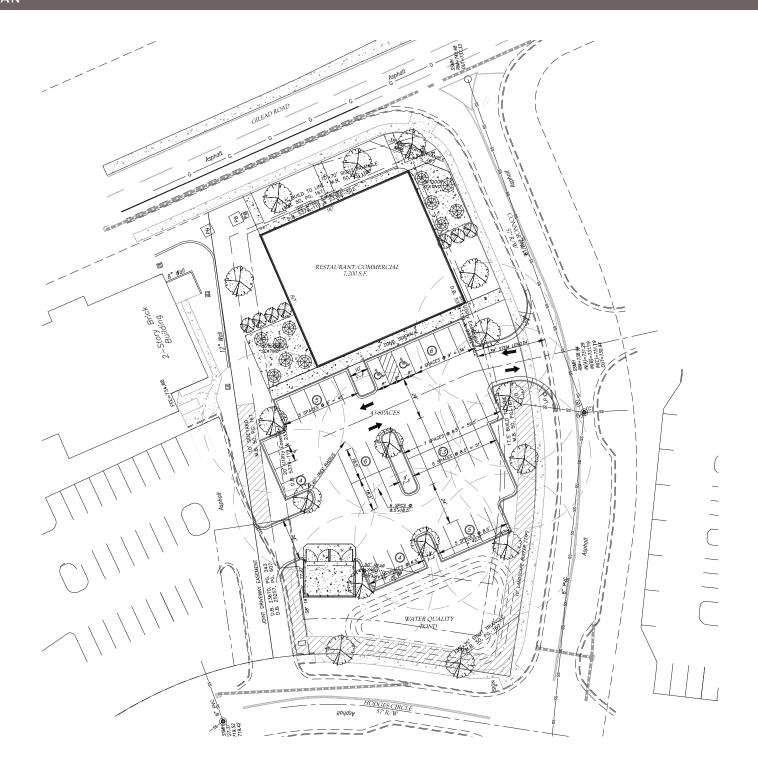

## **PROPERTY DETAILS**

- Fully Leased
- +/- 7,200 SF Retail Strip Center
- Lease Rate: \$32/SF NNN

#### **PROPERTY FEATURES**

- · Ideal for Service, Office or Medical Uses
- 41 Parking Spaces