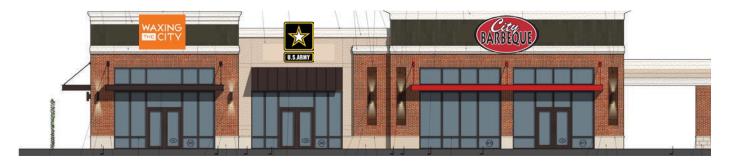

# Front Exterior

### **ABOUT**

Highly visible strip center located at The Park, a premier mixed-use community just off of I-77 along Gilead Road in Huntersville, NC. The space, ideal for service, office or medical uses, has City Barbeque, US Army and Waxing the City as co-tenants. It is in close proximity to numerous other retail centers, specialty shops and restaurants as well as Earth Fare Grocery store and Novant Health Huntersville Medical Center.

# Side Exteriors

| <u>Suite</u> | Sq. Ft. | <u>Tenant</u>   |
|--------------|---------|-----------------|
| 100          | 4,823   | City Barbeque   |
| 101          | 1,447   | US Army         |
| 102          | 2,000   | Waxing the City |