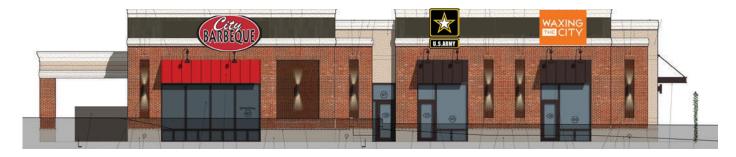

# Rear Exterior

### **ABOUT**

Highly visible strip center located at The Park, a premier mixed-use community just off of I-77 along Gilead Road in Huntersville, NC. The space, ideal for service, office or medical uses, has City Barbeque, US Army and Waxing the City as co-tenants. It is in close proximity to numerous other retail centers, specialty shops and restaurants as well as Earth Fare Grocery store and Novant Health Huntersville Medical Center.

# Side Exteriors

| <u>Suite</u> | Sq. Ft. | <u>Tenant</u>   |
|--------------|---------|-----------------|
| 100          | 4,823   | City Barbeque   |
| 101          | 1,447   | US Army         |
| 102          | 2,000   | Waxing the City |