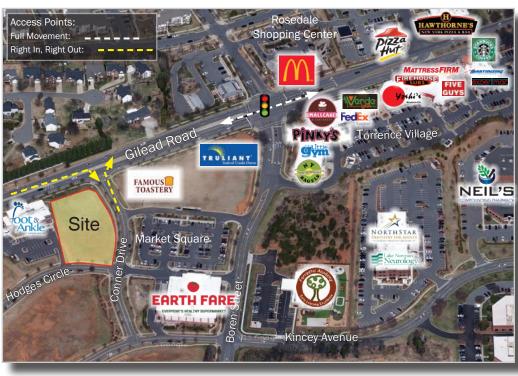

### **ABOUT**

Highly visible strip center located at The Park, a premier mixed-use community just off of I-77 along Gilead Road in Huntersville, NC. The space, ideal for service, office or medical uses, has City Barbeque, US Army and Waxing the City as co-tenants. It is in close proximity to numerous other retail centers, specialty shops and restaurants as well as Earth Fare Grocery store and Novant Health Huntersville Medical Center.

## THE PARK HUNTERSVILLE

The Park, located in Huntersville, NC just outside of Charlotte, is a premier mixed-use community offering space for lease, land for sale and build-to-suit options. Keller Technology, Novant Health Huntersville Medical Center, and Joe Gibbs Racing are just a few of the businesses that are a part of The Park.