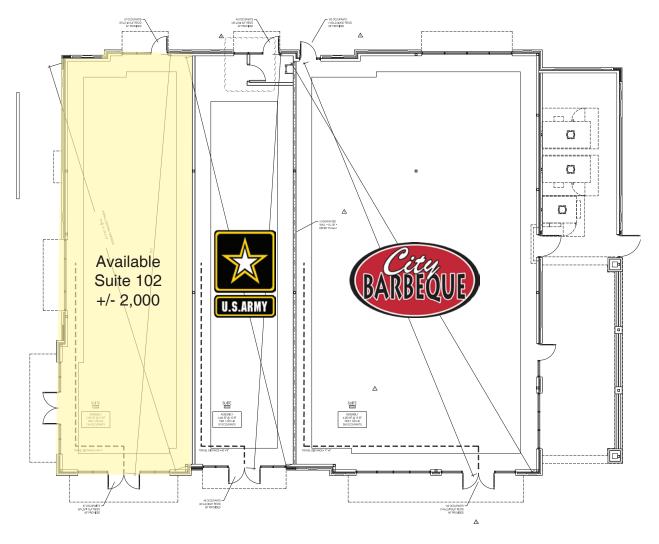

Available Retail for Lease

#### **ABOUT**

Highly visible +/- 2,000 SF retail space available for lease in strip center located at The Park, a premier mixed-use community just off of I-77 along Gilead Road in Huntersville, NC. The space, ideal for service, office or medical uses, has City Barbeque and US Army as co-tenants. It is in close proximity to numerous other retail centers, specialty shops and restaurants as well as Earth Fare Grocery store and Novant Health Huntersville Medical Center.

#### **PROPERTY DETAILS**

- +/- 7,200 SF Retail Strip Center
- +/- 2,000 SF Available
- Lease Rate: \$32/SF NNN

# Side Exteriors

| <u>Suite</u> | Sq. Ft. | <u>Tenant</u> |  |
|--------------|---------|---------------|--|
| 100          | 4,823   | City Barbeque |  |
| 101          | 1,447   | US Army       |  |
| 102          | 2,000   | Available     |  |