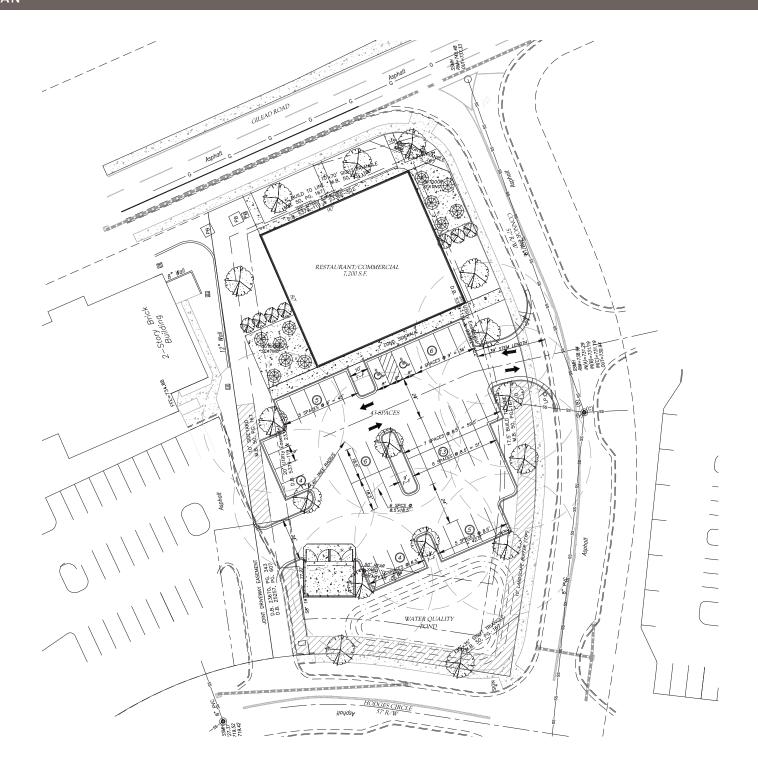

## THE PARK HUNTERSVILLE

The Park, located in Huntersville, NC just outside of Charlotte, is a premier mixed-use community offering space for lease, land for sale and build-to-suit options. Keller Technology, Novant Health Huntersville Medical Center, and Joe Gibbs Racing are just a few of the businesses that are a part of The Park.

Traffic Counts: I-77 98,000 VPD, Gilead Rd. 35,000 VPD