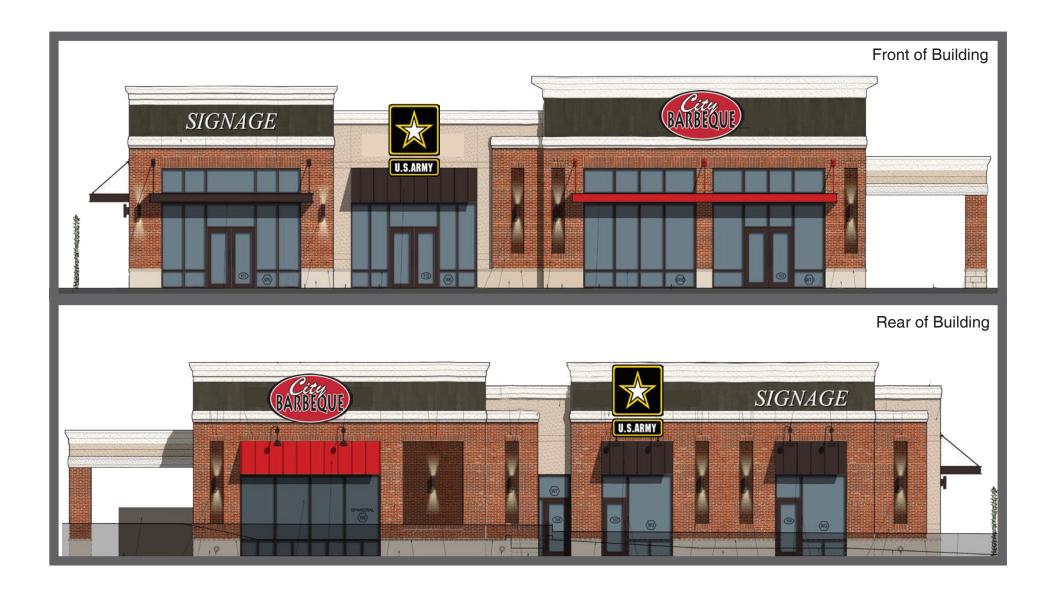

# Front Exterior

# Rear Exterior

# Side Exteriors

| <u>Suite</u> | Sq. Ft. | <u>Tenant</u> |  |
|--------------|---------|---------------|--|
| 100          | 4,823   | City Barbeque |  |
| 101          | 1,447   | US Army       |  |
| 102          | 2,000   | Available     |  |