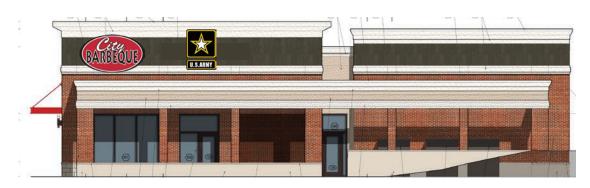

#### **ABOUT**

Highly visible +/- 2,000 SF retail space available for lease in strip center located at The Park, a premier mixed-use community just off of I-77 along Gilead Road in Huntersville, NC. The space, ideal for service, office or medical uses, has City Barbeque and US Army as co-tenants. It is in close proximity to numerous other retail centers, specialty shops and restaurants as well as Earth Fare Grocery store and Novant Health Huntersville Medical Center.

# Front Exterior