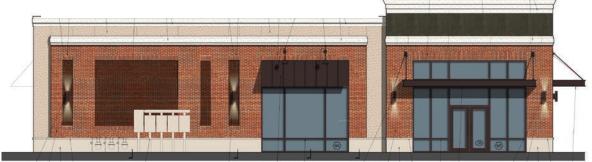

# Side Exteriors

| <u>Suite</u> | Sq. Ft. | <u>Tenant</u> |  |
|--------------|---------|---------------|--|
| 100          | 4,823   | City Barbeque |  |
| 101          | 1,447   | US Army       |  |
| 102          | 2,000   | Available     |  |