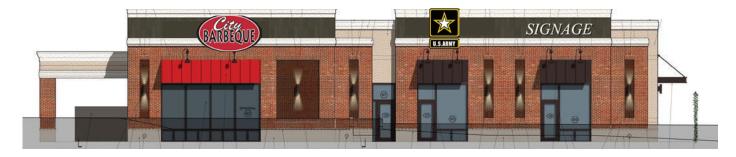

# Rear Exterior

# Side Exteriors

| <u>Suite</u> | Sq. Ft. | <u>Tenant</u> |  |
|--------------|---------|---------------|--|
| 100          | 4,823   | City Barbeque |  |
| 101          | 1,447   | US Army       |  |
| 102          | 2,000   | Available     |  |