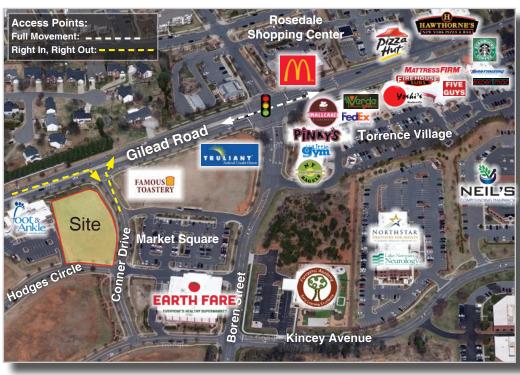

#### **ABOUT**

Highly visible +/- 2,000 SF retail space available for lease in strip center located at The Park, a premier mixed-use community just off of I-77 along Gilead Road in Huntersville, NC. The space, ideal for service, office or medical uses, has City Barbeque and US Army as co-tenants. It is in close proximity to numerous other retail centers, specialty shops and restaurants as well as Earth Fare Grocery store and Novant Health Huntersville Medical Center.

## THE PARK HUNTERSVILLE

The Park, located in Huntersville, NC just outside of Charlotte, is a premier mixed-use community offering space for lease, land for sale and build-to-suit options. Keller Technology, Novant Health Huntersville Medical Center, and Joe Gibbs Racing are just a few of the businesses that are a part of The Park.

Traffic Counts: I-77 98,000 VPD, Gilead Rd. 35,000 VPD