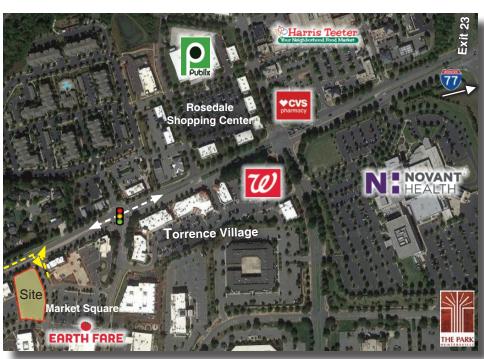

#### **ABOUT**

Highly visible +/- 2,000 SF retail space available for lease in strip center located at The Park, a premier mixed-use community just off of I-77 along Gilead Road in Huntersville, NC. The space, ideal for service, office or medical uses, has City Barbeque and US Army as co-tenants. It is in close proximity to numerous other retail centers, specialty shops and restaurants as well as Earth Fare Grocery store and Novant Health Huntersville Medical Center.

## THE PARK HUNTERSVILLE

The Park, located in Huntersville, NC just outside of Charlotte, is a premier mixed-use community offering space for lease, land for sale and build-to-suit options. Keller Technology, Novant Health Huntersville Medical Center, and Joe Gibbs Racing are just a few of the businesses that are a part of The Park.