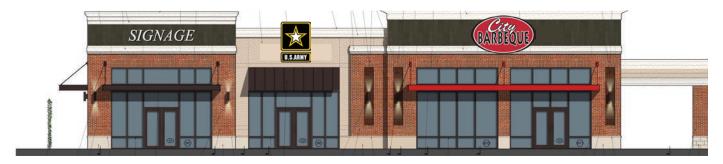

# Front Exterior

# Side Exteriors

| <u>Suite</u> | Sq. Ft. | <u>Tenant</u> |  |
|--------------|---------|---------------|--|
| 100          | 4,823   | City Barbeque |  |
| 101          | 1,447   | US Army       |  |
| 102          | 2,000   | Available     |  |