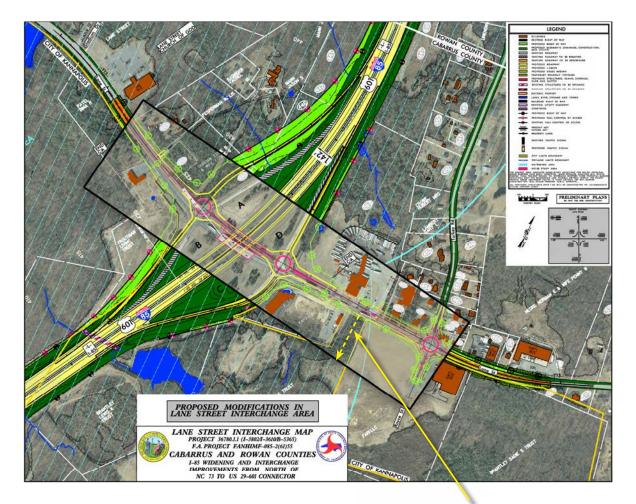

#### LANE STREET INTERCHANGE (EXIT 63) FACT SHEET

- Current Interchange Configuration: Diamond
- Proposed Interchange Configuration: Diamond with Roundabouts
  - Ramps in all four quadrants will be constructed
  - Roundabouts will be constructed at ramp terminals with Lane Street
  - Existing three-lane bridge on Lane Street over
    I-85 will be replaced with a four-lane, median-divide
    bridge
- Proposed improvements to roads in the interchange area:Lane Street will be widened to accomodate a concrete median and turn lanes through interchange area
  - A roundabout will be constructed at Lane Street and Royce Street/Turkey Road
- Recommended design modifications:
- Provide right in/right out access to existing service road for Waffle House and motel
- Provide right in/right out access to Brantley Property
- Provide leftover into Pilot Truck Stop
- Remove service road shown on public hearing map
- Attempt to minimize impacts to adjacent properties during final design