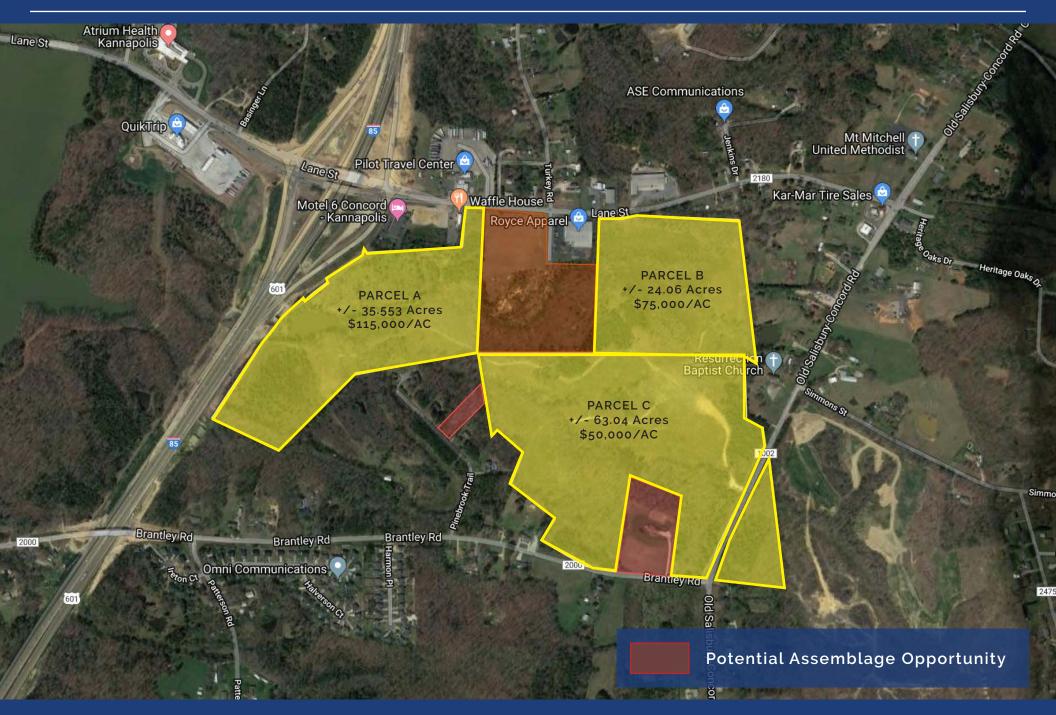

### **PROPERTY DETAILS**

| Address          | Lane Street   Kannapolis, NC                                                                    |  |
|------------------|-------------------------------------------------------------------------------------------------|--|
| Parcel A         | +/- 35.553 Acres<br>Zoning: LC (Light Commercial)<br>Price: \$115,000/AC                        |  |
| Parcel B         | +/- 24.06 Acres<br>Zoning: LI (Light Industrial)<br>Price: \$75,000/AC                          |  |
| Parcel C         | +/- 63.04 Acres<br>Zoning: LI & OI (Light Industrial & Office Industrial)<br>Price: \$50,000/AC |  |
| Traffic Counts   | Lane Street   17,323 VPD<br>I-85   67,592 VPD                                                   |  |
| Additional Notes | Grant programs are available through Cabarrus County and the City of Kannapolis                 |  |
|                  |                                                                                                 |  |

#### POTENTIAL ASSEMBLAGE OPPORTUNITIES