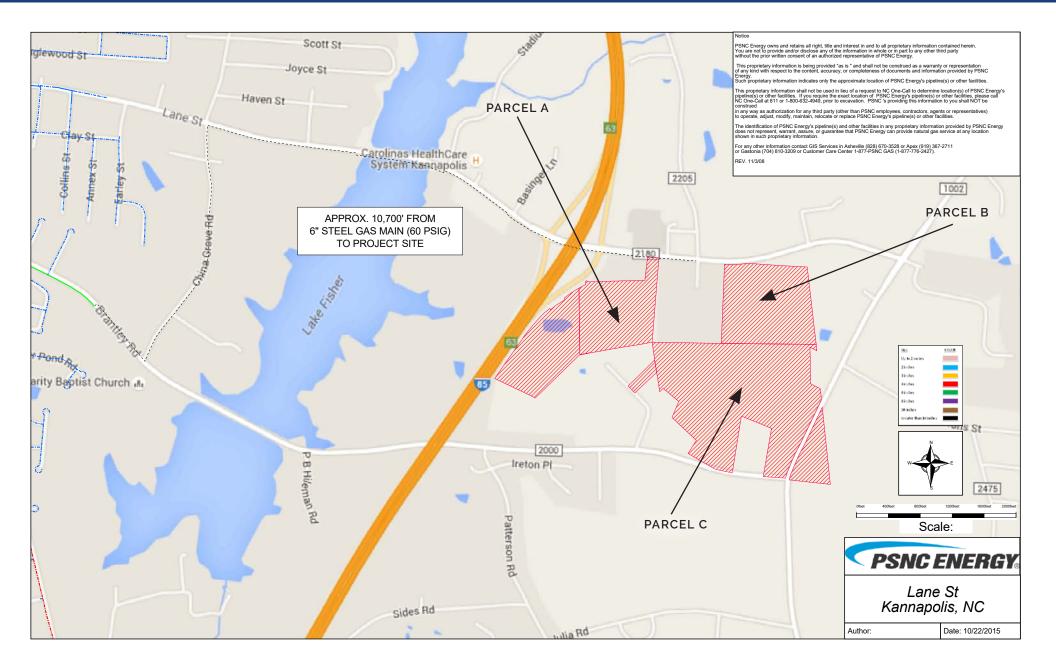

### **PROPERTY DETAILS**

| Address          | Lane Street   Kannapolis, NC                                                                    |  |
|------------------|-------------------------------------------------------------------------------------------------|--|
| Parcel A         | +/- 35.553 Acres<br>Zoning: LC (Light Commercial)<br>Price: \$115,000/AC                        |  |
| Parcel B         | +/- 24.06 Acres<br>Zoning: LI (Light Industrial)<br>Price: \$75,000/AC                          |  |
| Parcel C         | +/- 63.04 Acres<br>Zoning: LI & OI (Light Industrial & Office Industrial)<br>Price: \$50,000/AC |  |
| Traffic Counts   | Lane Street   17,323 VPD<br>I-85   67,592 VPD                                                   |  |
| Additional Notes | Grant programs are available through Cabarrus County and the City of Kannapolis                 |  |
|                  |                                                                                                 |  |

#### **PSNC GAS MAP**