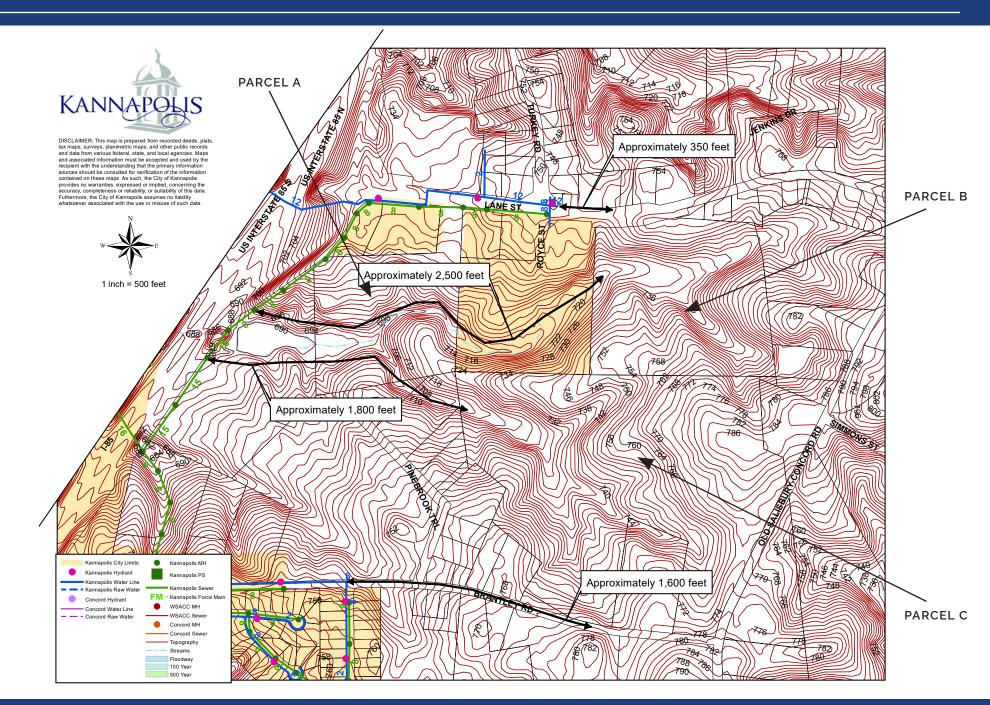

### **PROPERTY DETAILS**

| Address          | Lane Street   Kannapolis, NC                                                                    |  |
|------------------|-------------------------------------------------------------------------------------------------|--|
| Parcel A         | +/- 35.553 Acres<br>Zoning: LC (Light Commercial)<br>Price: \$115,000/AC                        |  |
| Parcel B         | +/- 24.06 Acres<br>Zoning: LI (Light Industrial)<br>Price: \$75,000/AC                          |  |
| Parcel C         | +/- 63.04 Acres<br>Zoning: LI & OI (Light Industrial & Office Industrial)<br>Price: \$50,000/AC |  |
| Traffic Counts   | Lane Street   17,323 VPD<br>I-85   67,592 VPD                                                   |  |
| Additional Notes | Grant programs are available through Cabarrus County and the City of Kannapolis                 |  |
|                  |                                                                                                 |  |

#### KANNAPOLIS UTILITIES TOPOGRAPHY MAP