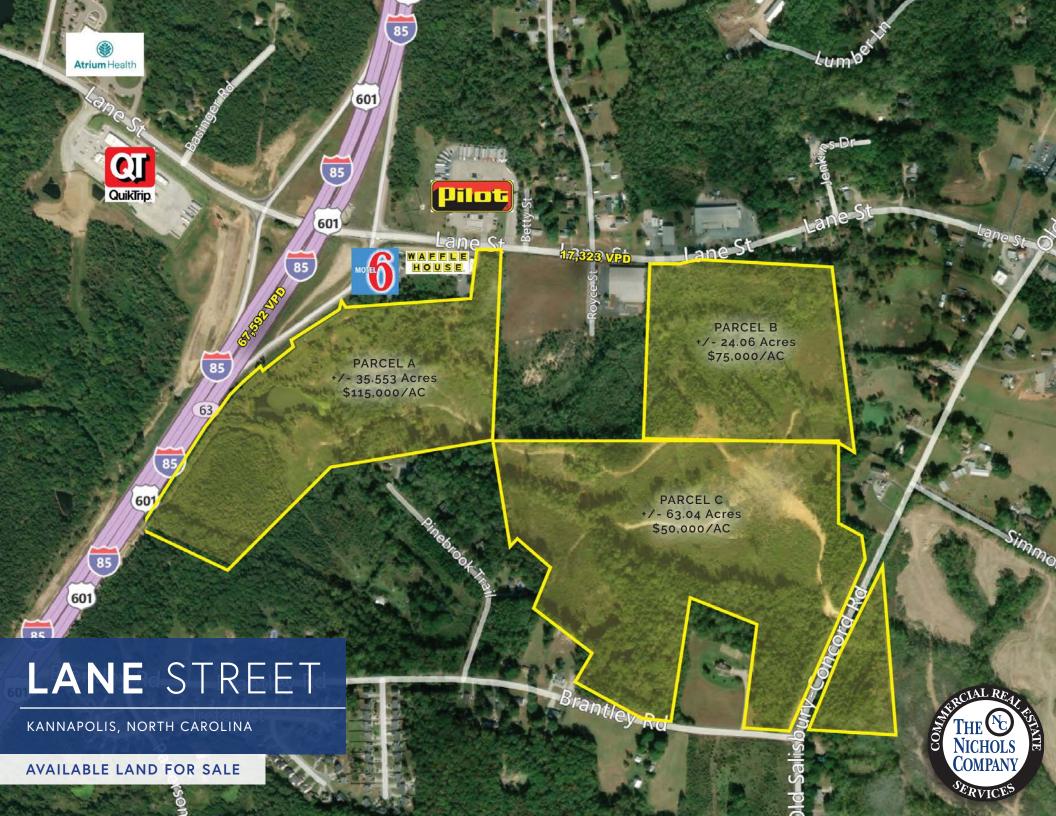

# LANE STREET

+/- 122.63 acres located just off of I-85 via exit 63 on Lane Street in Kannapolis, NC. A new interchange at exit 63 is currently underway through the NCDOT I-85 widening project (see page 3 of this flyer for additional detail).

### **PROPERTY DETAILS**

| Address          | Lane Street   Kannapolis, NC                                                                    |  |
|------------------|-------------------------------------------------------------------------------------------------|--|
| Parcel A         | +/- 35.553 Acres<br>Zoning: LC (Light Commercial)<br>Price: \$115,000/AC                        |  |
| Parcel B         | +/- 24.06 Acres<br>Zoning: LI (Light Industrial)<br>Price: \$75,000/AC                          |  |
| Parcel C         | +/- 63.04 Acres<br>Zoning: LI & OI (Light Industrial & Office Industrial)<br>Price: \$50,000/AC |  |
| Traffic Counts   | Lane Street   17,323 VPD<br>I-85   67,592 VPD                                                   |  |
| Additional Notes | Grant programs are available through Cabarrus County and the City of Kannapolis                 |  |
|                  |                                                                                                 |  |