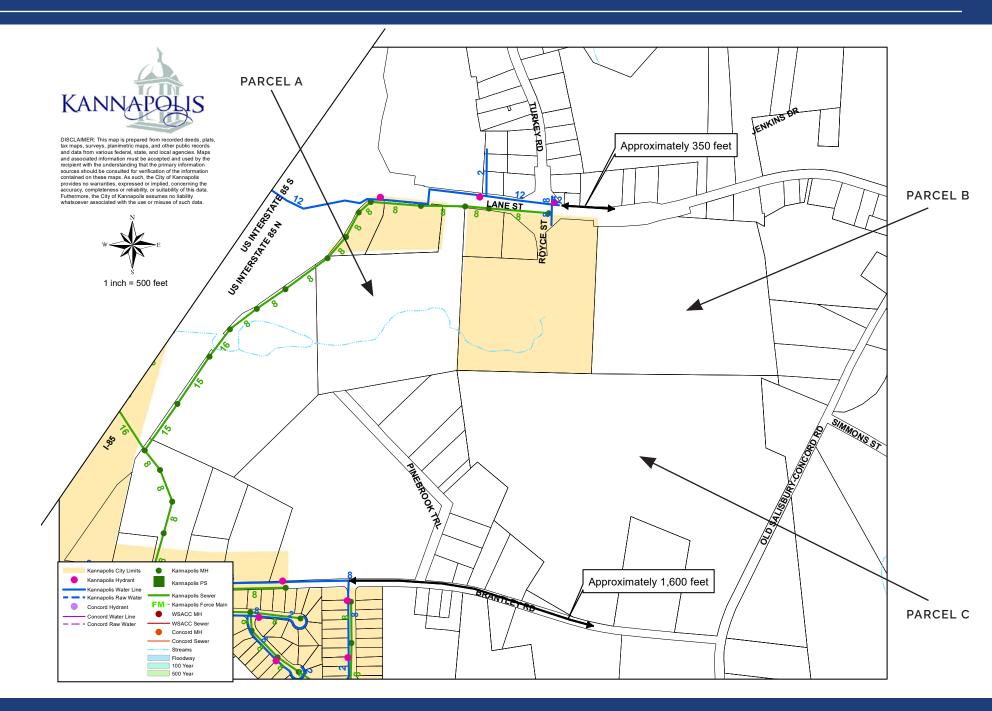

### **PROPERTY DETAILS**

| Address          | Lane Street   Kannapolis, NC                                                                    |  |
|------------------|-------------------------------------------------------------------------------------------------|--|
| Parcel A         | +/- 35.553 Acres<br>Zoning: LC (Light Commercial)<br>Price: \$115,000/AC                        |  |
| Parcel B         | +/- 24.06 Acres<br>Zoning: LI (Light Industrial)<br>Price: \$75,000/AC                          |  |
| Parcel C         | +/- 63.04 Acres<br>Zoning: LI & OI (Light Industrial & Office Industrial)<br>Price: \$50,000/AC |  |
| Traffic Counts   | Lane Street   17,323 VPD<br>I-85   67,592 VPD                                                   |  |
| Additional Notes | Grant programs are available through Cabarrus County and the City of Kannapolis                 |  |
|                  |                                                                                                 |  |

#### KANNAPOLIS UTILITIES MAP LENGTH