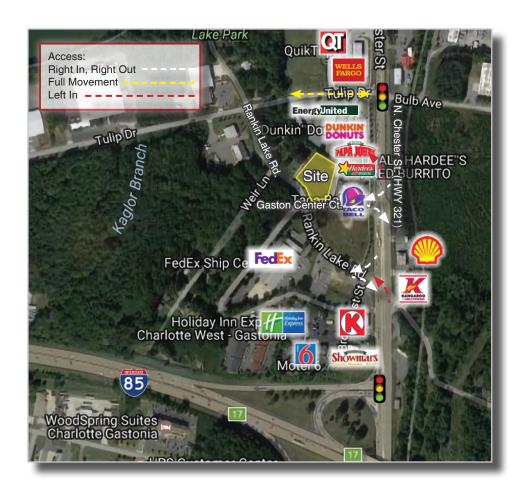

#### **ABOUT**

This +/- 1.12 acre ready to build retail pad is available in Gaston Crossing shopping center in Gastonia, NC. Current tenants include Hardees/Red Burrito, Papa John's, Dunkin' Donuts and Taco Bell. The site is just off of Hwy 321 and I-85 via exit 17. It is within close proximity to numerous other retail businesses.

### **PROPERTY FEATURES**

Monument signage available facing Hwy 321

 Current tenants: Hardees/Red Burrito, Papa John's, Dunkin Donuts, and Taco Bell

| Demographics                                                        | 1 Mile   | 3 Miles  | 5 Miles  |
|---------------------------------------------------------------------|----------|----------|----------|
| Total Population                                                    | 1,486    | 36,603   | 82,275   |
| Average HH Income                                                   | \$30,017 | \$41,787 | \$48,382 |
|                                                                     |          |          |          |
| Traffic Counts: N. Chester St (Hwy 321) 47,000 VPD, I-85 98,000 VPD |          |          |          |

#### **MARKET OVERVIEW**

Gastonia is approximately 20 minutes west of Charlotte and offers convenient access to the city as well as Charlotte Douglas International Airport via I-85 and US Hwy 321. Nearby attractions include Stowe Botanical Gardens, Belmont Abbey College, Lake Wylie/Catawba River, The Chronicle Mill, Seven Oaks Nature Preserve, and the US National Whitewater Center.