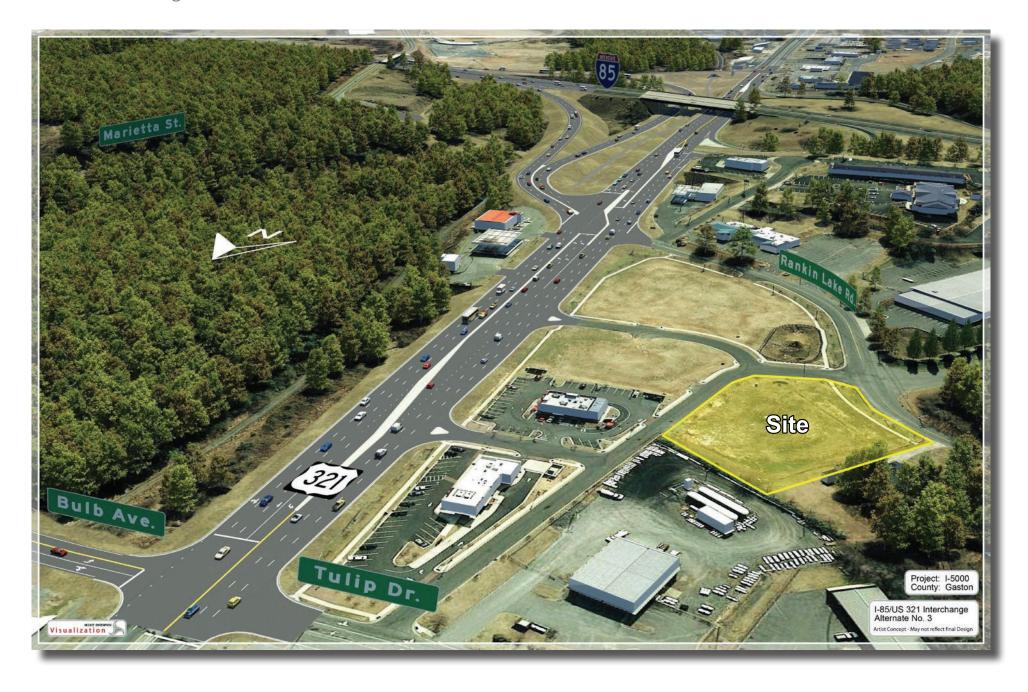

## **UPCOMING NC DOT REALIGNMENT PROJECT**

I-85 & US 321 exiting South bound into Site.