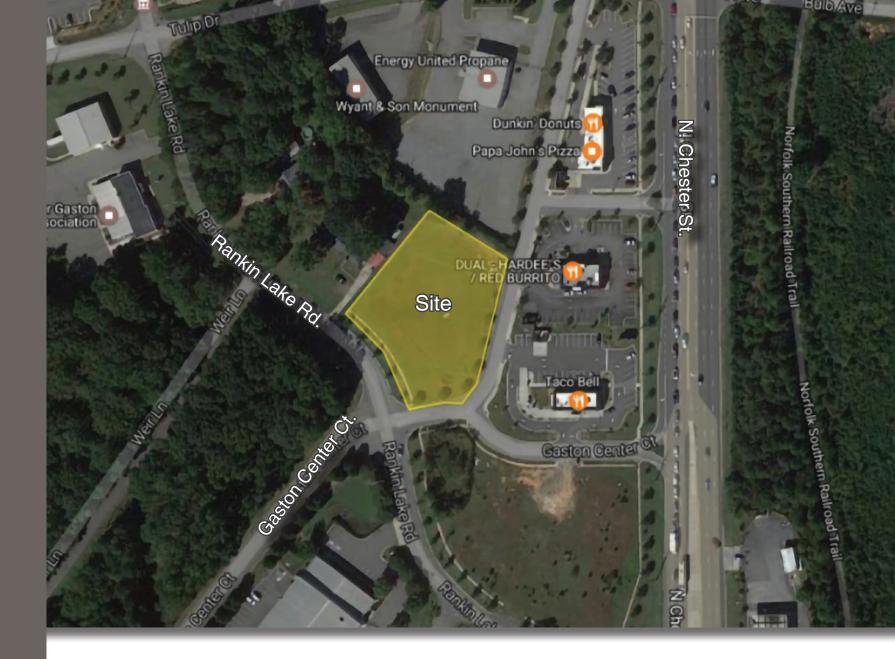

#### **ABOUT**

This +/- 1.12 acre ready to build retail pad is available in Gaston Crossing shopping center in Gastonia, NC. Current tenants include Hardees/Red Burrito, Papa John's, Dunkin' Donuts and Taco Bell. The site is just off of Hwy 321 and I-85 via exit 17. It is within close proximity to numerous other retail businesses.

#### **PROPERTY DETAILS**

• +/- 1.12 Acres

· Pad will accommodate up to 9,000 SF Building

• Zoning: C-3 CD (General Business Conditional District)

• Pin Number: 3546-67-7523

• List Price: \$249,000

### **PROPERTY FEATURES**

Monument signage available facing Hwy 321

 Current tenants: Hardees/Red Burrito, Papa John's, Dunkin Donuts, and Taco Bell

| Demographics                                                        | 1 Mile   | 3 Miles  | 5 Miles  |
|---------------------------------------------------------------------|----------|----------|----------|
| Total Population                                                    | 1,486    | 36,603   | 82,275   |
| Average HH Income                                                   | \$30,017 | \$41,787 | \$48,382 |
|                                                                     |          |          |          |
| Traffic Counts: N. Chester St (Hwy 321) 47,000 VPD, I-85 98,000 VPD |          |          |          |