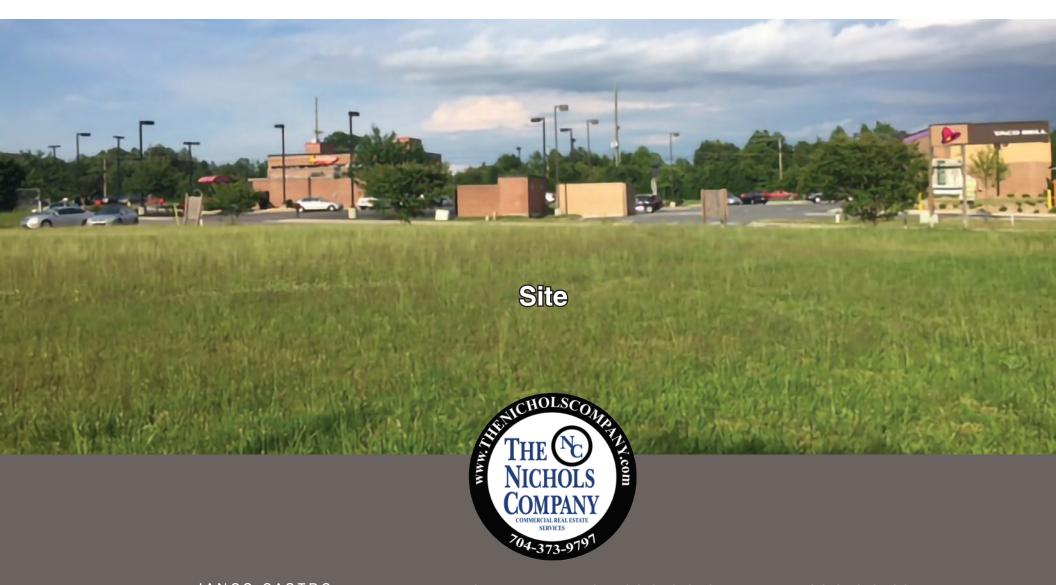

#### **ABOUT**

This +/- 1.12 acre ready to build retail pad is available in Gaston Crossing shopping center in Gastonia, NC. Current tenants include Hardees/Red Burrito, Papa John's, Dunkin' Donuts and Taco Bell. The site is just off of Hwy 321 and I-85 via exit 17. It is within close proximity to numerous other retail businesses.

## **UPCOMING NC DOT REALIGNMENT PROJECT**

I-85 & US 321 exiting South bound into Site.