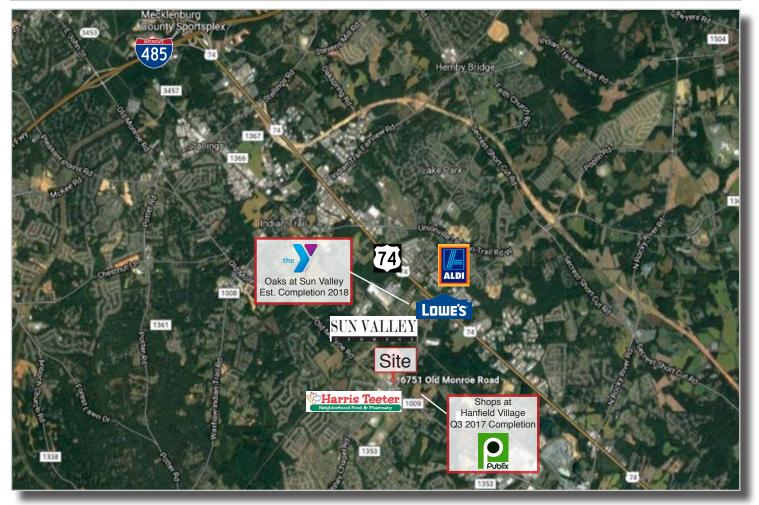

## ABOUT

The Shoppes at Sun Valley Commons is a +/- 20,273 SF retail center that is part of the larger +/- 250,000 SF Sun Valley Commons mixed-use development in Indian Trail, NC. The area has seen rapid growth in recent years and offers strong demographics, co-tenancy and proximity to nearby retail including a new Publix anchored center and a to-be-built YMCA anchored development. Additionally, it is easily accessible from both Hwy 74 and I-485.

### AREA MAP