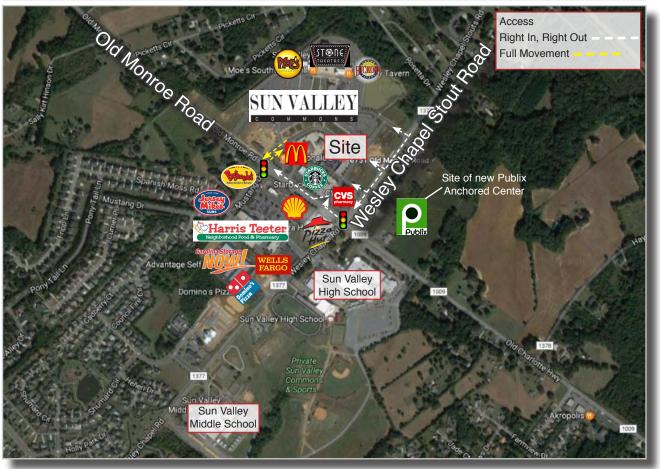

### AREA MAP

### Traffic Counts:

Old Monroe Road - Est. 21,000 VPD

Wesley Chapel Stouts Road - Est. 17,000 VPD

### SUN VALLEY COMMONS SITE PLAN

- CVS
- Showmars (to be built)
- · Valvoline (proposed)
- Subway
- Bonfire Bar & Grill
- Sun Valley Cafe
- Belle Nail Salon
- Francesco's Pizzeria
- Namkung Black Belt World
- Starbucks

- Papa John's
- Sun Valley Salon Suits
- State Farm Insurance
- Miss Donna's School of Dance
- Infinity Dental Arts
  · S
- McDonald's
- · Good Shepard Funeral Home
- · Keller Williams Realty
- Sun Valley Insurance
- Corporate Goodyear

- Hao Chee Fresh Cafe
- Sweet Frog
- 9 Round
- Moe's Southwest Grill
- Sun Valley 14 Theater
- BT's Burger Joint
- Hickory Tavern
- Harris Teeter
- Publix (to be built)

For more information please contact: osh Beaver Josh@thenicholscompany.com 704.373.9797