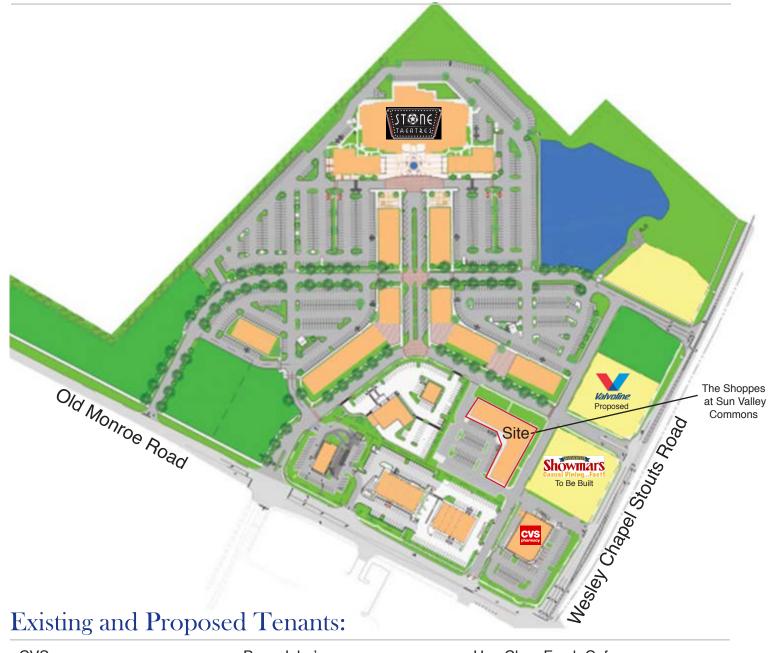

### SHOPPES AT SUN VALLEY COMMONS SITE PLAN

### SUN VALLEY COMMONS SITE PLAN

- CVS
- Showmars (to be built)
- · Valvoline (proposed)
- Subway
- Bonfire Bar & Grill
- Sun Valley Cafe
- Belle Nail Salon
- Francesco's Pizzeria
- Namkung Black Belt World
- Starbucks

- Papa John's
- Sun Valley Salon Suits
- State Farm Insurance
- Miss Donna's School of Dance
- Infinity Dental Arts
  · S
- McDonald's
- · Good Shepard Funeral Home
- · Keller Williams Realty
- Sun Valley Insurance
- Corporate Goodyear

- Hao Chee Fresh Cafe
- Sweet Frog
- 9 Round
- Moe's Southwest Grill
- Sun Valley 14 Theater
- BT's Burger Joint
- Hickory Tavern
- Harris Teeter
- Publix (to be built)

For more information please contact: osh Beaver Josh@thenicholscompany.com 704.373.9797