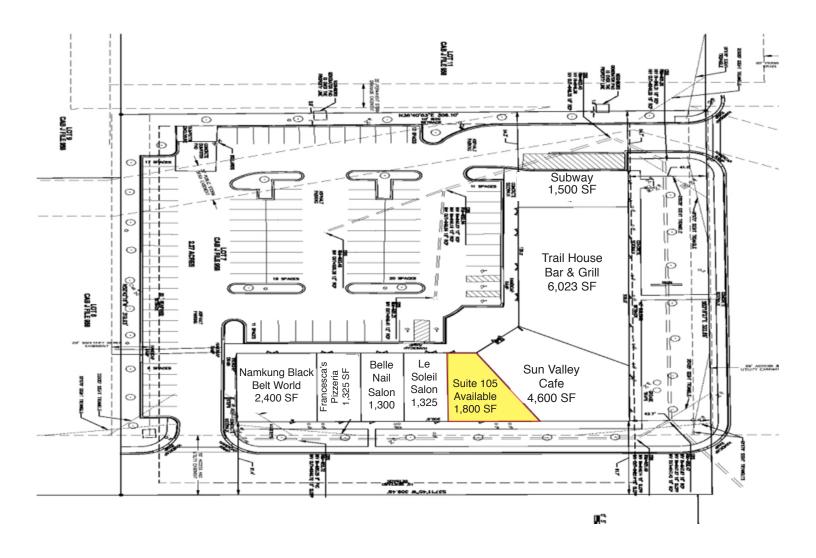

# SITE ATTRIBUTES

- +/- 20,273 SF Retail Center
- +/- 1,800 SF Available
- 2.27 Acres
- Zoning: General Commercial
- Year Built: 2008
- Lease Rate: \$26/SF NNN

### SHOPPES AT SUN VALLEY COMMONS SITE PLAN