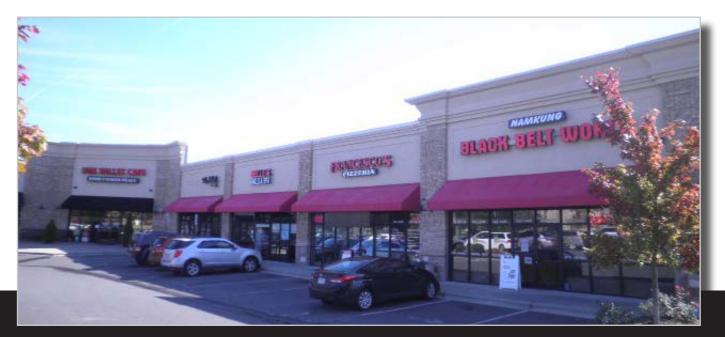

# The Shoppes at Sun Valley Commons

6751 Old Monroe Road | Indian Trail, NC 28079

## ABOUT

The Shoppes at Sun Valley Commons is a +/- 20,273 SF retail center that is part of the larger +/- 250,000 SF Sun Valley Commons mixed-use development in Indian Trail, NC. The area has seen rapid growth in recent years and offers strong demographics, co-tenancy and proximity to nearby retail including a new Publix anchored center and a to-be-built YMCA anchored development. Additionally, it is easily accessible from both Hwy 74 and I-485.

# SITE ATTRIBUTES

- +/- 20,273 SF Retail Center
- +/- 1,800 SF Available
- 2.27 Acres
- Zoning: General Commercial
- Year Built: 2008
- Lease Rate: \$26/SF NNN

### SUN VALLEY COMMONS SITE PLAN

- CVS
- Showmars (to be built)
- · Valvoline (proposed)
- Subway
- Bonfire Bar & Grill
- Sun Valley Cafe
- Belle Nail Salon
- Francesco's Pizzeria
- Namkung Black Belt World
- Starbucks

- Papa John's
- Sun Valley Salon Suits
- State Farm Insurance
- Miss Donna's School of Dance
- Infinity Dental Arts
  · S
- McDonald's
- · Good Shepard Funeral Home
- · Keller Williams Realty
- Sun Valley Insurance
- Corporate Goodyear

- Hao Chee Fresh Cafe
- Sweet Frog
- 9 Round
- Moe's Southwest Grill
- Sun Valley 14 Theater
- BT's Burger Joint
- Hickory Tavern
- Harris Teeter
- Publix (to be built)

For more information please contact: osh Beaver Josh@thenicholscompany.com 704.373.9797