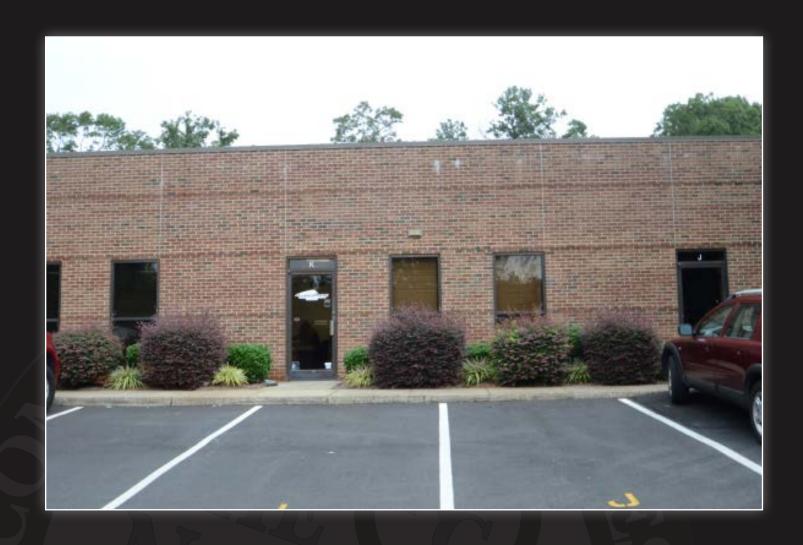

## 4475-K Morris Park Drive

Mint Hill, NC 28227

## **LOCATION**

This flex space is located on Morris Park Road in Mint Hill, NC. Conveniently located in close proximity to Matthews Mint Hill Road and several major thoroughfares.

## SITE ATTRIBUTES

- 2,400 SF Flex Space
- 6 private offices, break room and warehouse
- Ceiling Heights in warehouse are 12-14'
- 1 Dock high door
- Conditioned Warehouse of approx 600-800 sf
- Zoned B-D
- Sale Price: \$200,000