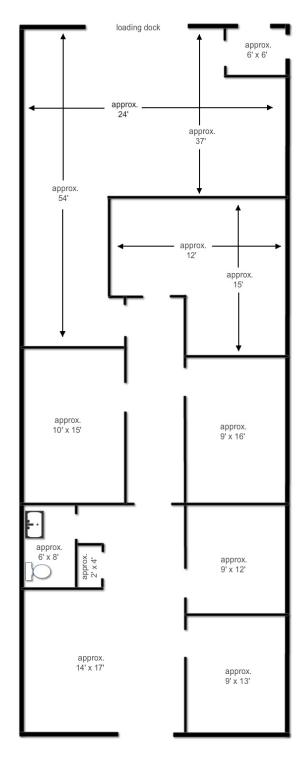

## SITE ATTRIBUTES

- 2,400 SF Flex Space
- 6 private offices, break room and warehouse
- Ceiling Heights in warehouse are 12-14'
- 1 Dock high door
- Conditioned Warehouse of approx 600-800 sf
- Zoned B-D
- Sale Price: \$200,000

\*Not an actual floor plan. Approximation only.