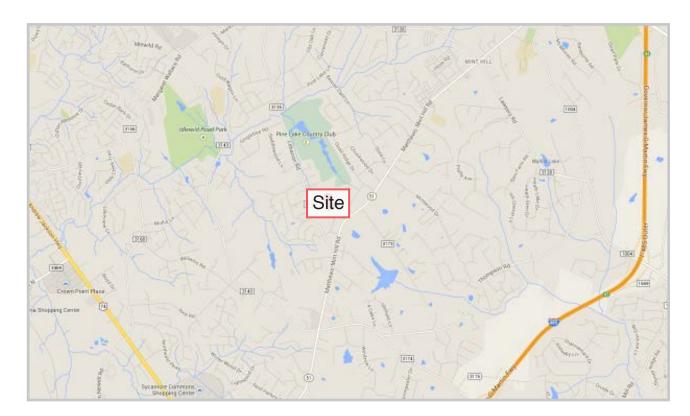

## **LOCATION**

This flex space is located on Morris Park Road in Mint Hill, NC. Conveniently located in close proximity to Matthews Mint Hill Road and several major thoroughfares.