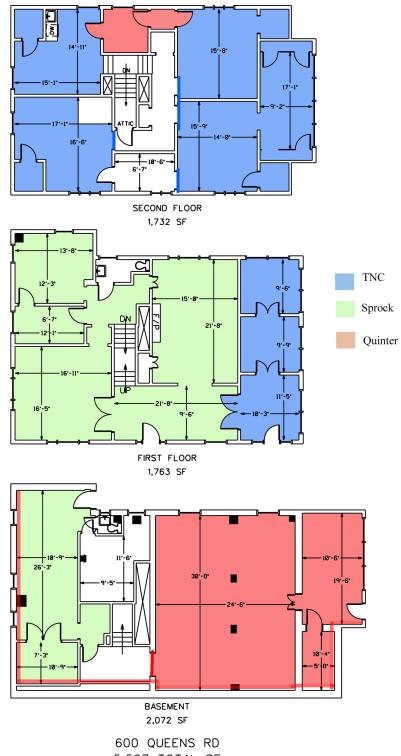

#### FLOOR PLAN

600 QUEENS RD 5,567 TOTAL SF USING EXTERIOR WALL NO DEDUCTIONS FOR KNEE WALLS

For more information please contact: John Hadley Jhadley@thenicholscompany.com 704.373.9797

This information has been obtained from sources believed to be reliable. While we do not doubt its accuracy, we have not verified it and make no guarantee, warranty or representation to independently confirm its accuracy and completeness.