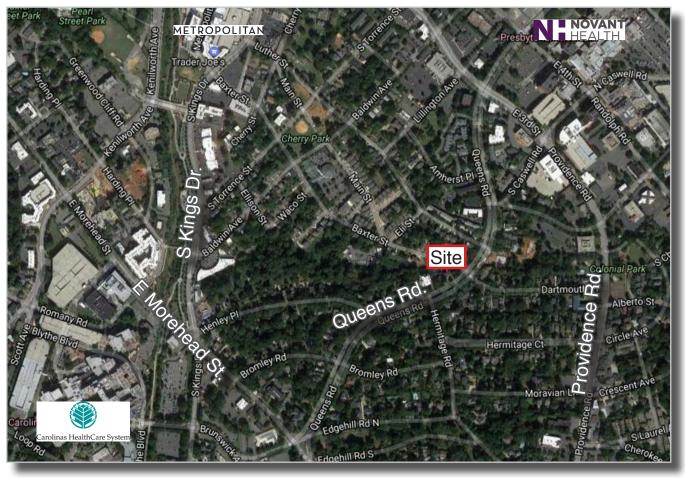

# ABOUT

Located at the corner of Queens Rd. and Baxter St. in the Myers Park neighborhood, this three story +/- 5,567 SF office building is available for sale or lease. It is located within walking distance to restaurants and is in close proximity to Novant Presbyterian Hospital, Uptown and the interstates.