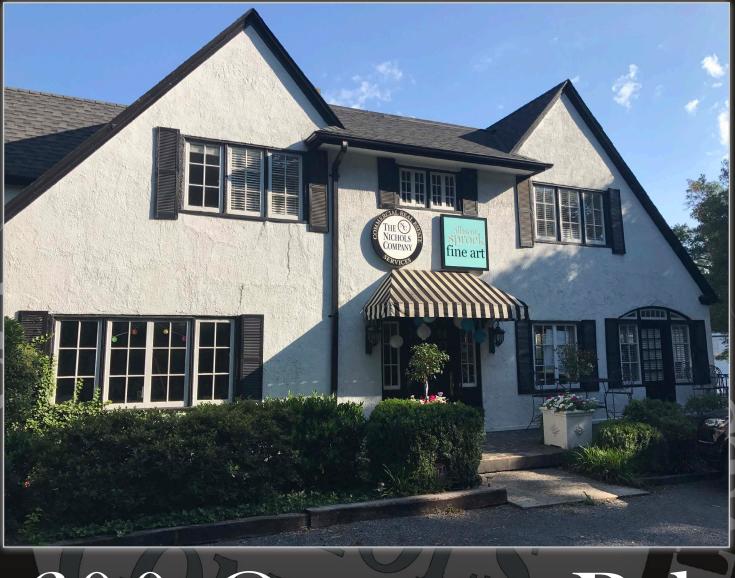

# 600 Queens Rd.

Charlotte, NC | 28207

# ABOUT

Located at the corner of Queens Rd. and Baxter St. in the Myers Park neighborhood, this three story +/- 5,567 SF office building is available for sale or lease. It is located within walking distance to restaurants and is in close proximity to Novant Presbyterian Hospital, Uptown and the interstates.

# SITE ATTRIBUTES

- +/- 5,567 SF
- .583 Acres
- Zoning: R-22
- Three Stories
- Sale Price: \$1,500,000
- Lease Rate: \$22/SF NNN