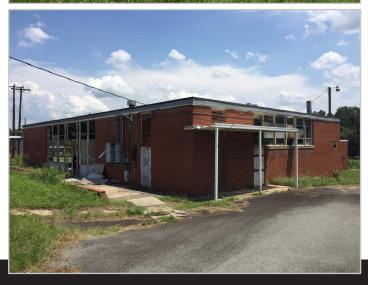

#### **ABOUT**

The old Bethel Elementary School site consists of approximately 10.5 Acres, with 900 ft. of road frontage along Highway 24/27. The site is comprised of 5 buildings (approximately 60,000 sqft) built at various times between 1928 and 1958. In addition the property has 3 ball fields. Great opportunity for adaptive re-use project, or redevelopment, of a well known and important piece of property in Midland, NC.

### **SITE PHOTOS**

For more information please contact: Rusty Gibbs
Rusty@TheNicholsCompany.com
704.373.9797