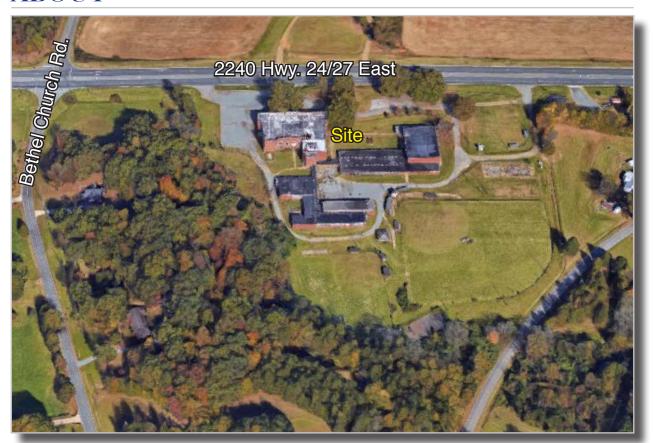

#### **ABOUT**

The old Bethel Elementary School site consists of approximately 10.5 Acres, with 900 ft. of road frontage along Highway 24/27. The site is comprised of 5 buildings (approximately 60,000 sqft) built at various times between 1928 and 1958. In addition the property has 3 ball fields. Great opportunity for adaptive re-use project, or redevelopment, of a well known and important piece of property in Midland, NC.

Located on Highway 24/27 near the intersection with Bethel Church Road in the Town of Midland. The lower end of the property also abuts JM Sossamon Road near the new Bethel Elementary School.

#### 2240 Hwy 24/27 East