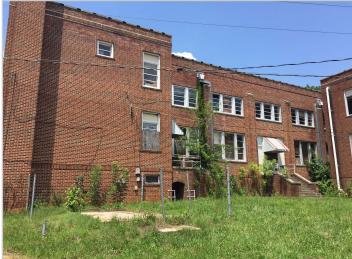

#### **ABOUT**

The old Bethel Elementary School site consists of approximately 10.5 Acres, with 900 ft. of road frontage along Highway 24/27. The site is comprised of 5 buildings (approximately 60,000 sqft) built at various times between 1928 and 1958. In addition the property has 3 ball fields. Great opportunity for adaptive re-use project, or redevelopment, of a well known and important piece of property in Midland, NC.

### **SITE PHOTOS**

For more information please contact: Rusty Gibbs
Rusty@TheNicholsCompany.com
704.373.9797