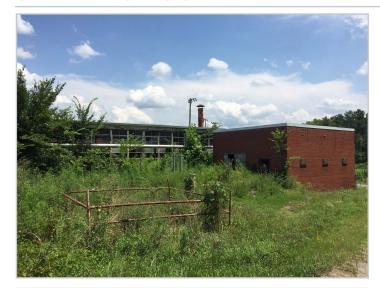

#### **ABOUT**

The old Bethel Elementary School site consists of approximately 10.5 Acres, with 900 ft. of road frontage along Highway 24/27. The site is comprised of 5 buildings (approximately 60,000 sqft) built at various times between 1928 and 1958. In addition the property has 3 ball fields. Great opportunity for adaptive re-use project, or redevelopment, of a well known and important piece of property in Midland, NC.

### **SITE PHOTOS**

For more information please contact: Rusty Gibbs
Rusty@TheNicholsCompany.com
704.373.9797