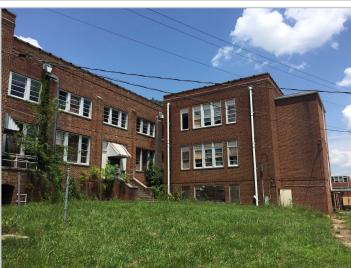

#### **ABOUT**

The old Bethel Elementary School site consists of approximately 10.5 Acres, with 900 ft. of road frontage along Highway 24/27. The site is comprised of 5 buildings (approximately 60,000 sqft) built at various times between 1928 and 1958. In addition the property has 3 ball fields. Great opportunity for adaptive re-use project, or redevelopment, of a well known and important piece of property in Midland, NC.

### **SITE PHOTOS**

For more information please contact: Rusty Gibbs
Rusty@TheNicholsCompany.com
704.373.9797