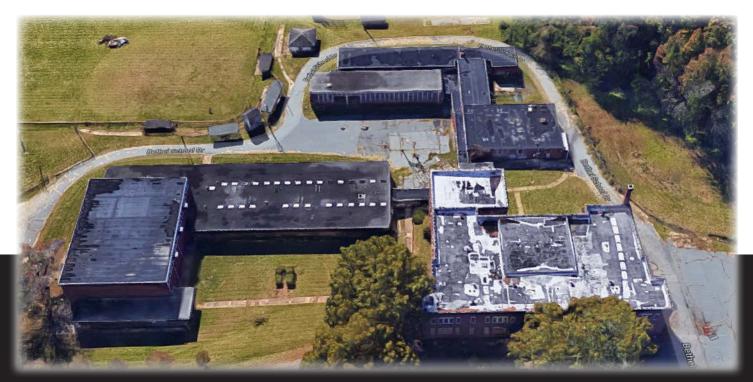

#### **ABOUT**

The old Bethel Elementary School site consists of approximately 10.5 Acres, with 900 ft. of road frontage along Highway 24/27. The site is comprised of 5 buildings (approximately 60,000 sqft) built at various times between 1928 and 1958. In addition the property has 3 ball fields. Great opportunity for adaptive re-use project, or redevelopment, of a well known and important piece of property in Midland, NC.