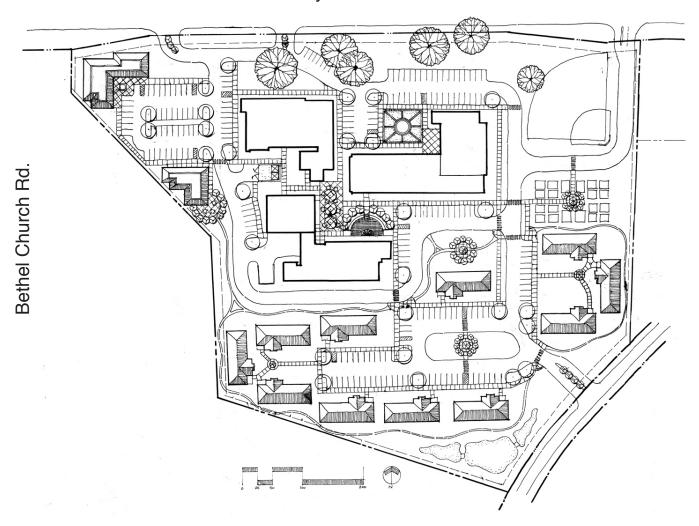

e along Highway 24/27. The site is comprised of 5 buildings (approximately 60,000 sqft) built at various times between 1928 and 1958. In addition the property has 3 ball fields. Great opportunity for adaptive re-use project, or redevelopment, of a well known and important piece of property in Midland, NC.

Located on Highway 24/27 near the intersection with Bethel Church Road in the Town of Midland. The lower end of the property also abuts JM Sossamon Road near the new Bethel Elementary School.

# SITE ATTRIBUTES

- +/- 10.5 Acres
- Approx. 900 ft. of frontage on Highway 24/27
- Zoning: Civic (Note: Midland supports re-zoning)
- Parcel ID: 55441839940000
- Utilities Present: Electricty, Water, Phone, Cable
- Price: \$399,000

# CONCEPTUAL REDEVELOPMENT RENDERING

#### 2240 Hwy 24/27 East





### **SITE PHOTOS**













For more information please contact: Rusty Gibbs
Rusty@TheNicholsCompany.com
704.373.9797