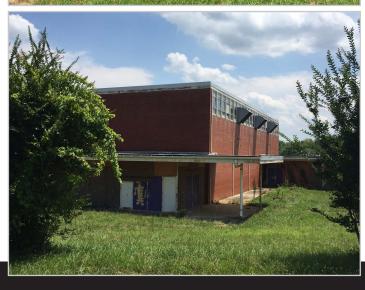

#### **ABOUT**

The old Bethel Elementary School site consists of approximately 10.5 Acres, with 900 ft. of road frontage along Highway 24/27. The site is comprised of 5 buildings (approximately 60,000 sqft) built at various times between 1928 and 1958. In addition the property has 3 ball fields. Great opportunity for adaptive re-use project, or redevelopment, of a well known and important piece of property in Midland, NC.

### **SITE PHOTOS**

For more information please contact: Rusty Gibbs
Rusty@TheNicholsCompany.com
704.373.9797