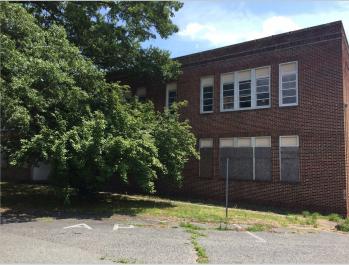

#### **ABOUT**

The old Bethel Elementary School site consists of approximately 10.5 Acres, with 900 ft. of road frontage along Highway 24/27. The site is comprised of 5 buildings (approximately 60,000 sqft) built at various times between 1928 and 1958. In addition the property has 3 ball fields. Great opportunity for adaptive re-use project, or redevelopment, of a well known and important piece of property in Midland, NC.

### **SITE PHOTOS**

For more information please contact: Rusty Gibbs
Rusty@TheNicholsCompany.com
704.373.9797